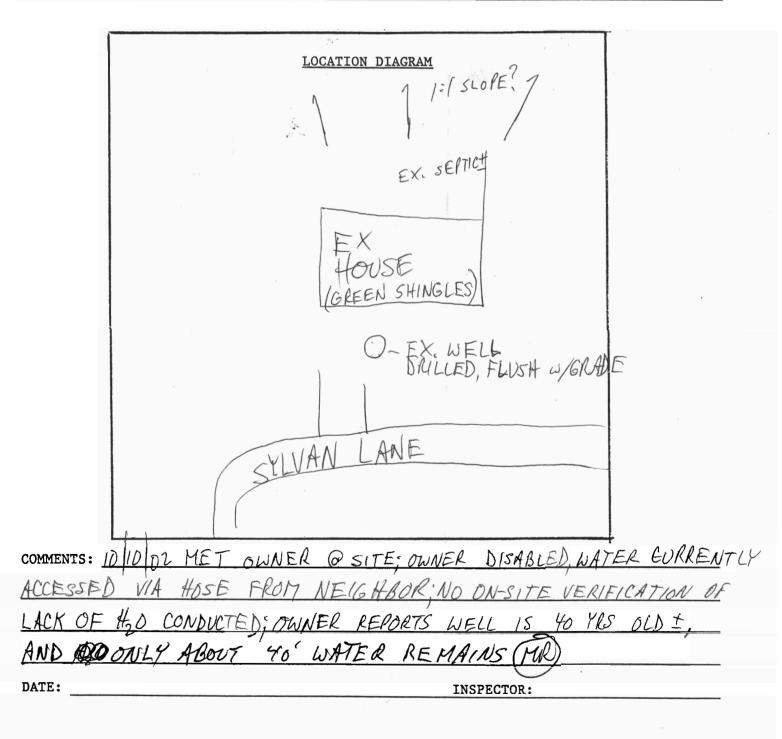

PSIMOOY

10/10/02 \$ 3408 10-30 SITE INSPECTION SHEET ADDRESS: 3531 Sylvan Lane 21043 WELL TAG #: proposal: <u>Configmation of even water supply emergency</u> County-Financing COUNTY #: