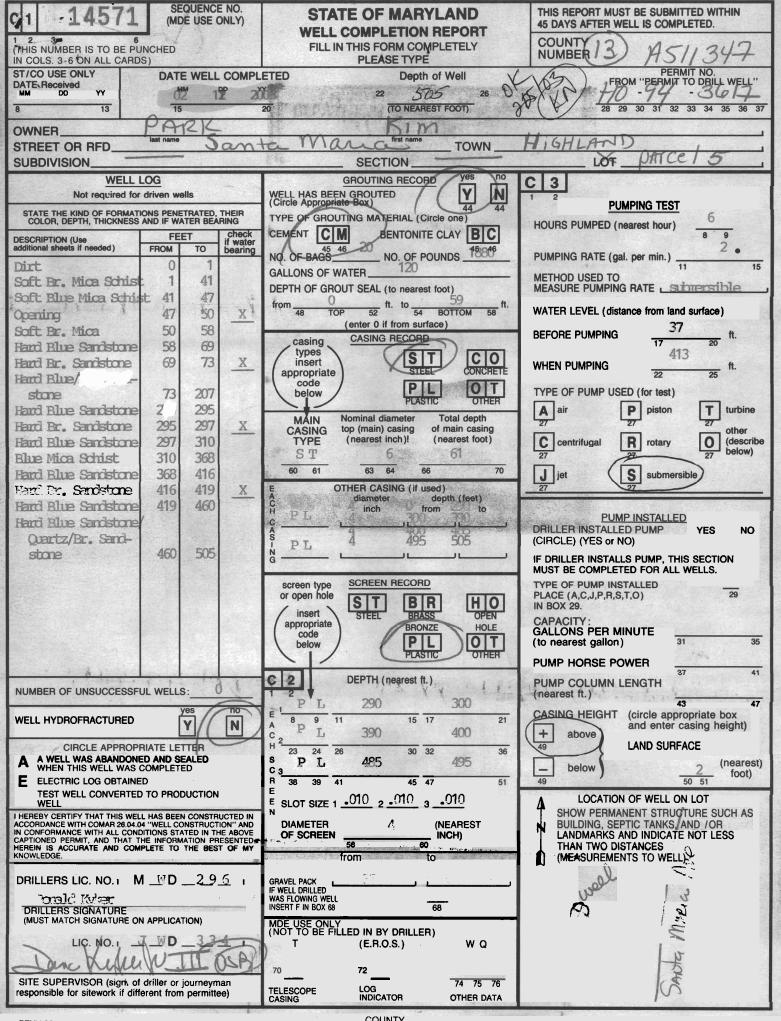

DENV-CR00

COUNTY

EMERGENCY/TEMP NO. IF ANY STATE PERMIT NUMBER SEQUENCE NO STATE OF MARYLAND 38 (MDE USE ONLY) APPLICATION FOR PERMIT TO DRILL WELL -9 U 2/01 please type 70 518030 fill in this form completely LOCATION OF WELL Date Received (APA) B 3 WAP OWNER INFORMATION 13 8 COUNT 21 SUBDIVISION Last Name Owner **First Name** 34 23 W LOT SECTION Street or RFD 36 44 46 A 57 State 52 NEAREST TOWN 71 Town DRILLER INFORMATION MILES FROM TOWN (enter 0 if in town) 76 77 78 M D B 4 er's Name 2 DIRECTION OF WELL FROM TOWN (CIRCLE BOX) a 5111 NEAR WHAT ROAD 30 Firm Name NORTH N ON WHICH SIDE OF ROAD (CIRCLE APPROPRIATE BOX) Nw N E Addr ess W 2 E Brudd ST SE W Signature TOW Ε 37 Date 34 B 2 WELL INFORMATION DISTANCE FROM ROAD APPROX. PUMPING RATE ENTER FT OR MI 38 39 Sw (GAL. PER MIN.) 12 SE S AVERAGE DAILY QUANTITY NEEDED TAX MAP: S BLK: PARCEL 20 (GAL. PER DAY) 14 NOT TO BE FILLED IN BY DRILLER USE FOR WATER (CIRCLE APPROPRIATE BOX) HEALTH DEPARTMENT APPROVAL DOMESTIC POTABLE SUPPLY & RESIDENTIAL D RRIGATION FARMING (LIVESTOCK WATERING & AGRICULTURAL COUNTY NAME COUNTY NO F IRRIGATION STATE SIGNATURE INSERT S 22 INDUSTRIAL, COMMERICIAL, DEWATERING 11 1 DATE ISSUED Ρ PUBLIC WATER SUPPLY WELL 23 2 D 48 CO SIGNATURE DATE 43 MM DD T TEST, OBSERVATION, MONITORING EAST NORTH 000 GRID GRID G GEO-THERMAL 50 SHOW MAJOR FEATURES OF BOX & LOCATE WELL APPROXIMATE DEPTH OF WELL J FEET WITH AN X 28 SOURCES OF DRILLING WATER NEAREST APPROXIMATE DIAMETER OF WELL 1. INCH 2. METHOD OF DRILLING (circle one) 3. BORED (or Augered) JETTED Jetted & DRIVEN 30 AIR-ROTary AIR-PERcussion **ROTARY** (Hydraulic Rotary) WRITE THE BOX NUMBER 37 CABLE **DRive-POINT REVerse-HOTal** FROM THE MAP HERE 101 other Ε "REPLACEMENT OR DEEPENED WELLS 000 (CIRCLE APPROPRIATE BOX) N THIS WELL WILL NOT REPLACE AN EXISTING WELL Ν THIS WELL WILL REPLACE A WELL THAT WILL BE DRAW A SKETCH BELOW SHOWING LOCATION OF WELL IN |Y| ABANDONED AND SEALED RELATION TO NEARBY TOWNS AND ROADS AND GIVE DISTANCE FROM WELL TO NEAREST ROAD JUNCTION THIS WELL-WILL REPLACE A WELL THAT WILL BE USED AS A STANDBY-CONTACT LOCAL APPROVING AUTHORITY FOR POLICY ON STANDBY WELLS 39 S THIS WELL WILL DEEPEN AN EXISTING WELL PERMIT NUMBER OF WELL TO BE REPLACED OR DEEPENED (IF AVAILABLE) 41 52 Not to be filled in by driller (MDE OR COUNTY USE ONLY) G APPROP. PERMIT NUMBER G PERMIT No 72 73 74 SPECIAL CONDITIONS NOTE - APPROVING AUTHORITIES SHOULD USE SEPARATE SHEET IF NEEDED -

DENV-Permit 97

2 COUNTY

| $p_{age} = 1 of$<br>pate 02/12/200                              | 2<br>3                                              | FIELD DATA S                               | INSP Review                                  | G                       |  |  |  |  |
|-----------------------------------------------------------------|-----------------------------------------------------|--------------------------------------------|----------------------------------------------|-------------------------|--|--|--|--|
|                                                                 | HOWARD COUNTY WELL YIELD TEST                       |                                            |                                              |                         |  |  |  |  |
| Well Permit No<br>Location of pr<br>Subdivision<br>Well Driller | . но - <u>94 -3(</u><br>operty (road) _<br>Ronald 1 | SATNIA M<br>SATNIA M<br>Life<br>Gyler Owne | Ania Ave Par<br>Block Plat<br>Er Kim PAT     | el 5<br>2K              |  |  |  |  |
| Distanc<br>Static<br>I. High rate<br>Time pum                   | water level (S.W<br>pumping rese<br>p started 9:0   | 00                                         | 32<br>Pumping rate 12                        |                         |  |  |  |  |
|                                                                 |                                                     |                                            | level 437 ft.                                |                         |  |  |  |  |
| II. Recovery<br>TIME (in 15                                     |                                                     |                                            | recorded every 15 minu<br>FLOW METER READING | tes<br>CALCULATED FLOW  |  |  |  |  |
| minute in-<br>tervals                                           | below M.P.                                          | time to fill § 1<br>gallon bucket          |                                              | (gallons per<br>minute) |  |  |  |  |
| 9:00                                                            | 32'                                                 | 5 sec.                                     |                                              | 12                      |  |  |  |  |
| 9:15                                                            | 124'                                                | 6 sec.                                     |                                              | 10                      |  |  |  |  |
| 9:30                                                            | 236'                                                | 6 sec.                                     |                                              | 10                      |  |  |  |  |
| 9:45                                                            | 301'                                                | 7 sec.                                     |                                              | 8.5                     |  |  |  |  |
| 10:00                                                           | 356'                                                | 10 sec.                                    |                                              | 6                       |  |  |  |  |
| 10:15                                                           | 396'                                                | 12 sec.                                    |                                              | 5                       |  |  |  |  |
| 10:30                                                           | 423'                                                | 15 sec.                                    |                                              | 4                       |  |  |  |  |
| 10:45                                                           | 437'                                                | 30 sec.                                    |                                              | 2                       |  |  |  |  |
| 11:00                                                           | 436'                                                | 30 sec.                                    |                                              | 2                       |  |  |  |  |
| 11:15                                                           | 435'                                                | 30 sec.                                    | 2                                            |                         |  |  |  |  |
| 11:30                                                           | 434'                                                | 30 sec.                                    |                                              | 2                       |  |  |  |  |
| 11:45                                                           | 433'                                                | 30 sec.                                    |                                              | 2                       |  |  |  |  |
| 12:00                                                           | 432'                                                | 30 sec.                                    |                                              | 2                       |  |  |  |  |
| 12:15                                                           | 431'                                                | 30 sec.                                    |                                              | 2                       |  |  |  |  |
| 12:30                                                           | 430'                                                | 30 sec.                                    |                                              | 2                       |  |  |  |  |
| 12:45                                                           | 429'                                                | 30 sec.                                    |                                              | 2                       |  |  |  |  |
| 1:00                                                            | 428'                                                | 30 sec.                                    |                                              | 2                       |  |  |  |  |
| 1:15                                                            | 427'                                                | 30 sec.                                    |                                              | 2                       |  |  |  |  |
|                                                                 | 426'                                                | 30 sec.                                    |                                              | 2                       |  |  |  |  |
| 1•30                                                            |                                                     | 30 sec.                                    | -                                            | 2                       |  |  |  |  |
| <u>1:30</u><br>1:45                                             | 425'                                                |                                            |                                              |                         |  |  |  |  |
| 1:45                                                            | 425'                                                |                                            |                                              | 2                       |  |  |  |  |
|                                                                 | 425'<br>424'<br>423'                                | 30 sec.<br>30 sec.                         |                                              | 2                       |  |  |  |  |

| •                                           |                           |                                            |                                                   |                    |  |  |  |
|---------------------------------------------|---------------------------|--------------------------------------------|---------------------------------------------------|--------------------|--|--|--|
| Page 2                                      | of 2                      | 5 4<br>1                                   | County File                                       | No                 |  |  |  |
|                                             | 2/12/2003                 |                                            | Review                                            |                    |  |  |  |
|                                             | HYDROG                    | FIELD DATA SHI<br>EOLOGIC AREA (3) WE      | LL YIELD TEST                                     |                    |  |  |  |
|                                             |                           |                                            | Election Dis                                      | strict             |  |  |  |
| Location of Property (road) Santa Maria Ave |                           |                                            |                                                   |                    |  |  |  |
| Subdivisio                                  | on Dana Kyker Jr.         | Lot                                        | Block Plat<br>wner Kim Park                       | Sec                |  |  |  |
|                                             | pth of Well 5             |                                            |                                                   |                    |  |  |  |
| Di                                          | stance of Measurin        | ng Point (M.P.) abo<br>(S.W.L.) below M.P. | ve ground<br>32                                   |                    |  |  |  |
| I. High                                     | Rate fumping r            | eservoir drawdown                          |                                                   |                    |  |  |  |
| T                                           | otal time <u>1 3/4</u> to | o reach pumping wat                        | Pumping rate <u>12</u><br>er level <u>437</u> ft. | below M.P.         |  |  |  |
|                                             |                           |                                            | be recorded every 1                               |                    |  |  |  |
|                                             |                           | PUMPING RATE                               |                                                   |                    |  |  |  |
|                                             | WATER LEVEL               | Time to fill                               | FLOW METER READING                                |                    |  |  |  |
| TIME                                        | Below M.P.                | 1 gal. bucket                              | (if used)                                         | (gallons per min.) |  |  |  |
| 2:45                                        | 421'                      | 30.580                                     |                                                   | 2                  |  |  |  |
| 3:00                                        | 420'                      | 30 sec.                                    |                                                   | 2                  |  |  |  |
| 3:15                                        | 419'                      | 30 sec.                                    |                                                   | 2                  |  |  |  |
| 3:30                                        | 418'                      | 30 sec.                                    |                                                   | 2                  |  |  |  |
| 3:45                                        | 417'                      | 30 sec.                                    |                                                   | 2                  |  |  |  |
| 4:00                                        | 416'                      | 30 sec.                                    |                                                   | 2                  |  |  |  |
| 4:15                                        | 415'                      | 30 sec.                                    |                                                   | 2                  |  |  |  |
| 4:30                                        | 414'                      | 30 sec.                                    |                                                   | 2                  |  |  |  |
| 4:45                                        | 413'                      | 30 sec.                                    |                                                   | 2                  |  |  |  |
|                                             |                           |                                            |                                                   |                    |  |  |  |
|                                             |                           |                                            |                                                   |                    |  |  |  |
|                                             |                           |                                            |                                                   |                    |  |  |  |
|                                             |                           |                                            |                                                   |                    |  |  |  |
|                                             |                           |                                            |                                                   |                    |  |  |  |
|                                             |                           |                                            |                                                   |                    |  |  |  |
| 1                                           |                           |                                            |                                                   |                    |  |  |  |
|                                             |                           |                                            |                                                   |                    |  |  |  |
|                                             |                           |                                            |                                                   |                    |  |  |  |
|                                             |                           |                                            |                                                   |                    |  |  |  |
|                                             |                           |                                            |                                                   |                    |  |  |  |
|                                             |                           |                                            |                                                   |                    |  |  |  |
|                                             |                           |                                            |                                                   |                    |  |  |  |
| 4                                           |                           |                                            |                                                   |                    |  |  |  |
|                                             |                           |                                            | L                                                 |                    |  |  |  |