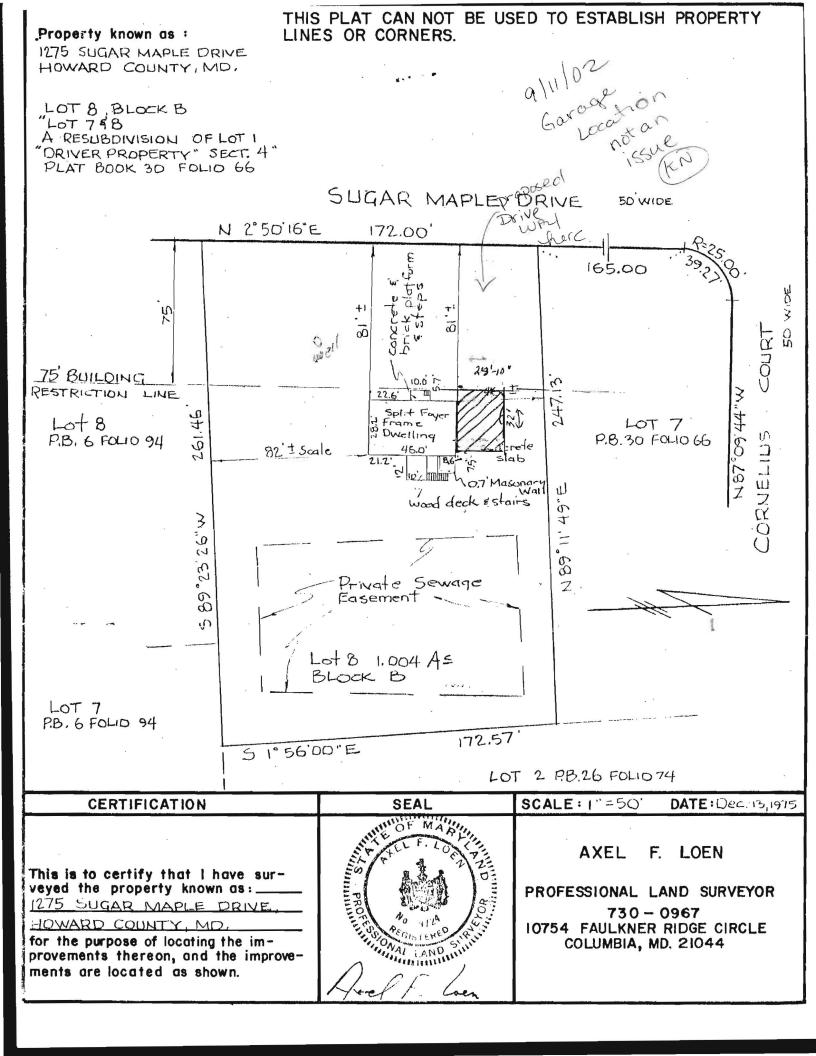

| LAYOUT                                      | INSP 4                                                                                              |                                                                                                           |            |  |
|---------------------------------------------|-----------------------------------------------------------------------------------------------------|-----------------------------------------------------------------------------------------------------------|------------|--|
| INSP 2                                      | INSP 5                                                                                              |                                                                                                           |            |  |
| INSP 3                                      | INSP 6                                                                                              |                                                                                                           |            |  |
| ISSUE DATE:                                 | — DE                                                                                                | <b>RMIT</b>                                                                                               |            |  |
| APPROVAL DAT                                |                                                                                                     | A                                                                                                         |            |  |
|                                             | HOWARD COUNTY                                                                                       | E DISPOSAL SYSTEM HEALTH DEPARTMENT RONMENTAL HEALTH                                                      |            |  |
|                                             | 03-308                                                                                              | 2458                                                                                                      | 18.00      |  |
|                                             |                                                                                                     | _ IS PERMITTED TO INSTALL 🗵                                                                               | ALTER      |  |
| ADDRESS:                                    |                                                                                                     | PHONE NUMBER:                                                                                             |            |  |
| SUBDIVISION:                                | Driver                                                                                              | LOT NUMBER: 8-B                                                                                           | Lieber     |  |
| ADDRESS: 127                                | 75 Sugar Maple Drive                                                                                | PROPERTY OWNER: Laury McG                                                                                 | owan       |  |
| SEPTIC TANK CA                              | APACITY (GALLONS):                                                                                  | OUTLET BAFFLE FILTER                                                                                      | REQUIRED   |  |
| PUMP CHAMBER                                | CAPACITY (GALLONS):                                                                                 | COMPARTMENTED TANK                                                                                        | REQUIRED [ |  |
| NUMBER OF BEI                               | DROOMS:                                                                                             |                                                                                                           |            |  |
| SQUARE FEET PI                              | ER BEDROOM:                                                                                         | THE RESERVE TV                                                                                            |            |  |
|                                             | TRENCH REQUIRED:                                                                                    |                                                                                                           |            |  |
| TRENCHES:                                   |                                                                                                     | et feet below original grade. Bottom ma<br>fective area begins at feet below origina                      |            |  |
| LOCATION:                                   |                                                                                                     |                                                                                                           | 12.48      |  |
| NOTES:                                      |                                                                                                     |                                                                                                           |            |  |
| PLANS APPROVED:                             |                                                                                                     | DATE:                                                                                                     |            |  |
| NOTE: WATERTIGHT S.<br>NOTE: ALL PARTS OF S | RESPONSIBLE FOR SCHEDULING A PRE-CO<br>EPTIC TANKS REQUIRED<br>SEPTIC SYSTEM SHALL BE 100 FEET FROM | ONSTRUCTION INSPECTION FOR ALL INSTALLATI<br>I ANY WATER WELL<br>D PUMP CHAMBERS UNLESS SPECIFICALLY AUTH |            |  |

BOO 13 8364 ATTACHED GARAGE