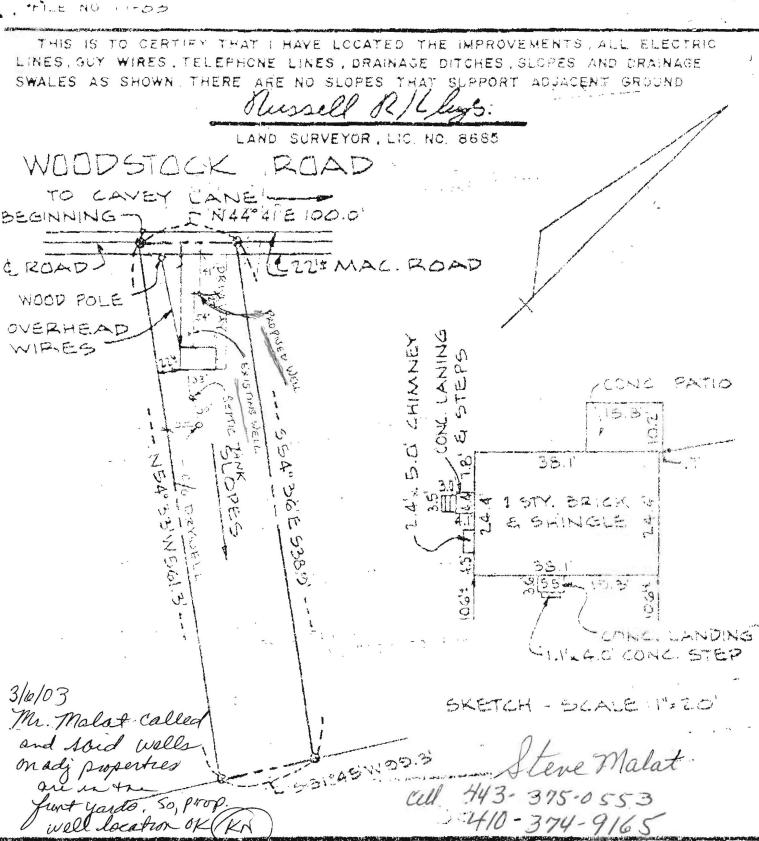

| C 1 14132 SEQUENCE NO. (MDE USE ONLY)                                                                                                                              | STATE OF MARYLAND WELL COMPLETION REPORT                                  | THIS REPORT MUST BE SUBMITTED WITHIN 45 DAYS AFTER WELL IS COMPLETED.                                                                                                                                                                                                                                                                                                                                                                                                                                                                                                                                                                                                                                                                                                                                                                                                                                                                                                                                                                                                                                                                                                                                                                                                                                                                                                                                                                                                                                                                                                                                                                                                                                                                                                                                                                                                                                                                                                                                                                                                                                                          |
|--------------------------------------------------------------------------------------------------------------------------------------------------------------------|---------------------------------------------------------------------------|--------------------------------------------------------------------------------------------------------------------------------------------------------------------------------------------------------------------------------------------------------------------------------------------------------------------------------------------------------------------------------------------------------------------------------------------------------------------------------------------------------------------------------------------------------------------------------------------------------------------------------------------------------------------------------------------------------------------------------------------------------------------------------------------------------------------------------------------------------------------------------------------------------------------------------------------------------------------------------------------------------------------------------------------------------------------------------------------------------------------------------------------------------------------------------------------------------------------------------------------------------------------------------------------------------------------------------------------------------------------------------------------------------------------------------------------------------------------------------------------------------------------------------------------------------------------------------------------------------------------------------------------------------------------------------------------------------------------------------------------------------------------------------------------------------------------------------------------------------------------------------------------------------------------------------------------------------------------------------------------------------------------------------------------------------------------------------------------------------------------------------|
| 1 2 3<br>(THIS NUMBER IS TO BE PUNCHED<br>IN COLS. 3-6 ON ALL CARDS)                                                                                               | FILL IN THIS FORM COMPLETELY PLEASE TYPE                                  | COUNTY S 518556-A                                                                                                                                                                                                                                                                                                                                                                                                                                                                                                                                                                                                                                                                                                                                                                                                                                                                                                                                                                                                                                                                                                                                                                                                                                                                                                                                                                                                                                                                                                                                                                                                                                                                                                                                                                                                                                                                                                                                                                                                                                                                                                              |
| ST/CO USE ONLY DATE Received  MM3 1/90 0 3 15  DATE WELL COMPL  15                                                                                                 | 22 340 26 3<br>20 (TO NEAREST FOOT) 3                                     | PERMIT NO. FROM "PERMIT TO DRILL WELL"  70 - 7 - 365  28 29 30 31 32 33 34 35 36 37                                                                                                                                                                                                                                                                                                                                                                                                                                                                                                                                                                                                                                                                                                                                                                                                                                                                                                                                                                                                                                                                                                                                                                                                                                                                                                                                                                                                                                                                                                                                                                                                                                                                                                                                                                                                                                                                                                                                                                                                                                            |
| OWNER_ Malat                                                                                                                                                       | Steve first name                                                          |                                                                                                                                                                                                                                                                                                                                                                                                                                                                                                                                                                                                                                                                                                                                                                                                                                                                                                                                                                                                                                                                                                                                                                                                                                                                                                                                                                                                                                                                                                                                                                                                                                                                                                                                                                                                                                                                                                                                                                                                                                                                                                                                |
| STREET OR RFD 1675 WOODST                                                                                                                                          | TOWN                                                                      | LOT                                                                                                                                                                                                                                                                                                                                                                                                                                                                                                                                                                                                                                                                                                                                                                                                                                                                                                                                                                                                                                                                                                                                                                                                                                                                                                                                                                                                                                                                                                                                                                                                                                                                                                                                                                                                                                                                                                                                                                                                                                                                                                                            |
| SUBDIVISIONWELL LOG                                                                                                                                                | SECTION TO TO                                                             |                                                                                                                                                                                                                                                                                                                                                                                                                                                                                                                                                                                                                                                                                                                                                                                                                                                                                                                                                                                                                                                                                                                                                                                                                                                                                                                                                                                                                                                                                                                                                                                                                                                                                                                                                                                                                                                                                                                                                                                                                                                                                                                                |
| Not required for driven wells                                                                                                                                      | WELL HAS BEEN GROUTED (Circle Appropriate Box)                            | <u>C 3                                   </u>                                                                                                                                                                                                                                                                                                                                                                                                                                                                                                                                                                                                                                                                                                                                                                                                                                                                                                                                                                                                                                                                                                                                                                                                                                                                                                                                                                                                                                                                                                                                                                                                                                                                                                                                                                                                                                                                                                                                                                                                                                                                                  |
| STATE THE KIND OF FORMATIONS PENETRATED, THEIR COLOR, DEPTH, THICKNESS AND IF WATER BEARING                                                                        | TYPE OF GROUTING MATERIAL (Circle one)                                    | PUMPING TEST 3                                                                                                                                                                                                                                                                                                                                                                                                                                                                                                                                                                                                                                                                                                                                                                                                                                                                                                                                                                                                                                                                                                                                                                                                                                                                                                                                                                                                                                                                                                                                                                                                                                                                                                                                                                                                                                                                                                                                                                                                                                                                                                                 |
| DESCRIPTION (Use FEET check if water                                                                                                                               | CEMENT CM BENTONITE CLAY BC                                               | HOURS PUMPED (nearest hour)                                                                                                                                                                                                                                                                                                                                                                                                                                                                                                                                                                                                                                                                                                                                                                                                                                                                                                                                                                                                                                                                                                                                                                                                                                                                                                                                                                                                                                                                                                                                                                                                                                                                                                                                                                                                                                                                                                                                                                                                                                                                                                    |
| additional sheets if needed) FROM TO bearing                                                                                                                       | NO. OF BAGS 46 / NO. OF POUNDS 45 49 8                                    | PUMPING RATE (gal. per min.)                                                                                                                                                                                                                                                                                                                                                                                                                                                                                                                                                                                                                                                                                                                                                                                                                                                                                                                                                                                                                                                                                                                                                                                                                                                                                                                                                                                                                                                                                                                                                                                                                                                                                                                                                                                                                                                                                                                                                                                                                                                                                                   |
| * 1 5 X 1 5 X                                                                                                                                                      | GALLONS OF WATER 102                                                      | METHOD USED TO Bushel                                                                                                                                                                                                                                                                                                                                                                                                                                                                                                                                                                                                                                                                                                                                                                                                                                                                                                                                                                                                                                                                                                                                                                                                                                                                                                                                                                                                                                                                                                                                                                                                                                                                                                                                                                                                                                                                                                                                                                                                                                                                                                          |
| Sand 0 44                                                                                                                                                          | DEPTH OF GROUT SEAL (to nearest foot) from ft. to ft.                     | MEASURE PUMPING RATE                                                                                                                                                                                                                                                                                                                                                                                                                                                                                                                                                                                                                                                                                                                                                                                                                                                                                                                                                                                                                                                                                                                                                                                                                                                                                                                                                                                                                                                                                                                                                                                                                                                                                                                                                                                                                                                                                                                                                                                                                                                                                                           |
| Gray Mioa Rock 44 340                                                                                                                                              | from ft. to ft. to ft. to ft. (enter 0 if from surface)                   | WATER LEVEL (distance from land surface)                                                                                                                                                                                                                                                                                                                                                                                                                                                                                                                                                                                                                                                                                                                                                                                                                                                                                                                                                                                                                                                                                                                                                                                                                                                                                                                                                                                                                                                                                                                                                                                                                                                                                                                                                                                                                                                                                                                                                                                                                                                                                       |
| Gran Min Rock 44 340                                                                                                                                               | casing CASING RECORD                                                      | BEFORE PUMPING 55 ft.                                                                                                                                                                                                                                                                                                                                                                                                                                                                                                                                                                                                                                                                                                                                                                                                                                                                                                                                                                                                                                                                                                                                                                                                                                                                                                                                                                                                                                                                                                                                                                                                                                                                                                                                                                                                                                                                                                                                                                                                                                                                                                          |
| - Cyna O                                                                                                                                                           | types insert STEL CONCRETE                                                | WHEN PUMPING 263 ft.                                                                                                                                                                                                                                                                                                                                                                                                                                                                                                                                                                                                                                                                                                                                                                                                                                                                                                                                                                                                                                                                                                                                                                                                                                                                                                                                                                                                                                                                                                                                                                                                                                                                                                                                                                                                                                                                                                                                                                                                                                                                                                           |
|                                                                                                                                                                    | code DII OIT                                                              | TYPE OF PUMP USED (for test)                                                                                                                                                                                                                                                                                                                                                                                                                                                                                                                                                                                                                                                                                                                                                                                                                                                                                                                                                                                                                                                                                                                                                                                                                                                                                                                                                                                                                                                                                                                                                                                                                                                                                                                                                                                                                                                                                                                                                                                                                                                                                                   |
|                                                                                                                                                                    | below PLASTIC OTHER                                                       | A air P piston T turbine                                                                                                                                                                                                                                                                                                                                                                                                                                                                                                                                                                                                                                                                                                                                                                                                                                                                                                                                                                                                                                                                                                                                                                                                                                                                                                                                                                                                                                                                                                                                                                                                                                                                                                                                                                                                                                                                                                                                                                                                                                                                                                       |
|                                                                                                                                                                    | MAIN Nominal diameter Total depth CASING top (main) casing of main casing | 27 27 other                                                                                                                                                                                                                                                                                                                                                                                                                                                                                                                                                                                                                                                                                                                                                                                                                                                                                                                                                                                                                                                                                                                                                                                                                                                                                                                                                                                                                                                                                                                                                                                                                                                                                                                                                                                                                                                                                                                                                                                                                                                                                                                    |
|                                                                                                                                                                    | TYPE (nearest inch)! (nearest foot)                                       | C centrifugal R rotary O (describe below)                                                                                                                                                                                                                                                                                                                                                                                                                                                                                                                                                                                                                                                                                                                                                                                                                                                                                                                                                                                                                                                                                                                                                                                                                                                                                                                                                                                                                                                                                                                                                                                                                                                                                                                                                                                                                                                                                                                                                                                                                                                                                      |
|                                                                                                                                                                    | 60 61 63 64 66 70                                                         | J jet S submersible                                                                                                                                                                                                                                                                                                                                                                                                                                                                                                                                                                                                                                                                                                                                                                                                                                                                                                                                                                                                                                                                                                                                                                                                                                                                                                                                                                                                                                                                                                                                                                                                                                                                                                                                                                                                                                                                                                                                                                                                                                                                                                            |
|                                                                                                                                                                    | E OTHER CASING (if used) A diameter depth (feet)                          | 27 27                                                                                                                                                                                                                                                                                                                                                                                                                                                                                                                                                                                                                                                                                                                                                                                                                                                                                                                                                                                                                                                                                                                                                                                                                                                                                                                                                                                                                                                                                                                                                                                                                                                                                                                                                                                                                                                                                                                                                                                                                                                                                                                          |
|                                                                                                                                                                    | diameter depth (feet) C inch from to                                      | PUMP INSTALLED                                                                                                                                                                                                                                                                                                                                                                                                                                                                                                                                                                                                                                                                                                                                                                                                                                                                                                                                                                                                                                                                                                                                                                                                                                                                                                                                                                                                                                                                                                                                                                                                                                                                                                                                                                                                                                                                                                                                                                                                                                                                                                                 |
|                                                                                                                                                                    | A S                                                                       | DRILLER INSTALLED PUMP (CIRCLE) (YES or NO)                                                                                                                                                                                                                                                                                                                                                                                                                                                                                                                                                                                                                                                                                                                                                                                                                                                                                                                                                                                                                                                                                                                                                                                                                                                                                                                                                                                                                                                                                                                                                                                                                                                                                                                                                                                                                                                                                                                                                                                                                                                                                    |
|                                                                                                                                                                    | N C C C C C C C C C C C C C C C C C C C                                   | IF DRILLER INSTALLS PUMP, THIS SECTION                                                                                                                                                                                                                                                                                                                                                                                                                                                                                                                                                                                                                                                                                                                                                                                                                                                                                                                                                                                                                                                                                                                                                                                                                                                                                                                                                                                                                                                                                                                                                                                                                                                                                                                                                                                                                                                                                                                                                                                                                                                                                         |
|                                                                                                                                                                    | screen type SCREEN RECORD                                                 | MUST BE COMPLETED FOR ALL WELLS.  TYPE OF PUMP INSTALLED                                                                                                                                                                                                                                                                                                                                                                                                                                                                                                                                                                                                                                                                                                                                                                                                                                                                                                                                                                                                                                                                                                                                                                                                                                                                                                                                                                                                                                                                                                                                                                                                                                                                                                                                                                                                                                                                                                                                                                                                                                                                       |
|                                                                                                                                                                    | or open hole ST BR HO                                                     | PLACE (A,C,J,P,R,S,T,O) 29 IN BOX 29.                                                                                                                                                                                                                                                                                                                                                                                                                                                                                                                                                                                                                                                                                                                                                                                                                                                                                                                                                                                                                                                                                                                                                                                                                                                                                                                                                                                                                                                                                                                                                                                                                                                                                                                                                                                                                                                                                                                                                                                                                                                                                          |
|                                                                                                                                                                    | insert STEEL BRASS OPEN BRONZE HOLE                                       | CAPACITY:                                                                                                                                                                                                                                                                                                                                                                                                                                                                                                                                                                                                                                                                                                                                                                                                                                                                                                                                                                                                                                                                                                                                                                                                                                                                                                                                                                                                                                                                                                                                                                                                                                                                                                                                                                                                                                                                                                                                                                                                                                                                                                                      |
|                                                                                                                                                                    | code below PL OT                                                          | (to nearest gallon) 31 35                                                                                                                                                                                                                                                                                                                                                                                                                                                                                                                                                                                                                                                                                                                                                                                                                                                                                                                                                                                                                                                                                                                                                                                                                                                                                                                                                                                                                                                                                                                                                                                                                                                                                                                                                                                                                                                                                                                                                                                                                                                                                                      |
|                                                                                                                                                                    | PLASTIC OTHER                                                             | PUMP HORSE POWER                                                                                                                                                                                                                                                                                                                                                                                                                                                                                                                                                                                                                                                                                                                                                                                                                                                                                                                                                                                                                                                                                                                                                                                                                                                                                                                                                                                                                                                                                                                                                                                                                                                                                                                                                                                                                                                                                                                                                                                                                                                                                                               |
| NUMBER OF UNSUCCESSFUL WELLS:                                                                                                                                      | DEPTH (nearest ft.)                                                       | PUMP COLUMN LENGTH (nearest ft.)                                                                                                                                                                                                                                                                                                                                                                                                                                                                                                                                                                                                                                                                                                                                                                                                                                                                                                                                                                                                                                                                                                                                                                                                                                                                                                                                                                                                                                                                                                                                                                                                                                                                                                                                                                                                                                                                                                                                                                                                                                                                                               |
| WELL HYDROFRACTURED Yes N                                                                                                                                          | E A 8 9 11 15 17 21                                                       | CASING HEIGHT (circle appropriate box and enter casing height)                                                                                                                                                                                                                                                                                                                                                                                                                                                                                                                                                                                                                                                                                                                                                                                                                                                                                                                                                                                                                                                                                                                                                                                                                                                                                                                                                                                                                                                                                                                                                                                                                                                                                                                                                                                                                                                                                                                                                                                                                                                                 |
| CIRCLE APPROPRIATE LETTER                                                                                                                                          | C 2 2 24 26 30 32 36                                                      | 49 above LAND SURFACE                                                                                                                                                                                                                                                                                                                                                                                                                                                                                                                                                                                                                                                                                                                                                                                                                                                                                                                                                                                                                                                                                                                                                                                                                                                                                                                                                                                                                                                                                                                                                                                                                                                                                                                                                                                                                                                                                                                                                                                                                                                                                                          |
| A WELL WAS ABANDONED AND SEALED WHEN THIS WELL WAS COMPLETED                                                                                                       | S C 3                                                                     | below 2 (nearest) foot)                                                                                                                                                                                                                                                                                                                                                                                                                                                                                                                                                                                                                                                                                                                                                                                                                                                                                                                                                                                                                                                                                                                                                                                                                                                                                                                                                                                                                                                                                                                                                                                                                                                                                                                                                                                                                                                                                                                                                                                                                                                                                                        |
| E ELECTRIC LOG OBTAINED TEST WELL CONVERTED TO PRODUCTION                                                                                                          | R 38 39 41 45 47 51                                                       | 49 50 51                                                                                                                                                                                                                                                                                                                                                                                                                                                                                                                                                                                                                                                                                                                                                                                                                                                                                                                                                                                                                                                                                                                                                                                                                                                                                                                                                                                                                                                                                                                                                                                                                                                                                                                                                                                                                                                                                                                                                                                                                                                                                                                       |
| P TEST WELL CONVERTED TO PRODUCTION WELL  I HEREBY CERTIFY THAT THIS WELL HAS BEEN CONSTRUCTED IN                                                                  | E SLOT SIZE 1 2 3                                                         | LOCATION OF WELL ON LOT SHOW PERMANENT STRUCTURE SUCH AS                                                                                                                                                                                                                                                                                                                                                                                                                                                                                                                                                                                                                                                                                                                                                                                                                                                                                                                                                                                                                                                                                                                                                                                                                                                                                                                                                                                                                                                                                                                                                                                                                                                                                                                                                                                                                                                                                                                                                                                                                                                                       |
| ACCORDANCE WITH COMAR 26.04.04 "WELL CONSTRUCTION" AND IN CONFORMANCE WITH ALL CONDITIONS STATED IN THE ABOVE CAPTIONED PERMIT, AND THAT THE INFORMATION PRESENTED | DIAMETER (NEAREST OF SCREEN INCH)                                         | BUILDING, SEPTIC TANKS, AND /OR LANDMARKS AND INDICATE NOT LESS                                                                                                                                                                                                                                                                                                                                                                                                                                                                                                                                                                                                                                                                                                                                                                                                                                                                                                                                                                                                                                                                                                                                                                                                                                                                                                                                                                                                                                                                                                                                                                                                                                                                                                                                                                                                                                                                                                                                                                                                                                                                |
| HEREIN IS ACCURATE AND COMPLETE TO THE BEST OF MY KNOWLEDGE.                                                                                                       | 56 60 from to                                                             | THAN TWO DISTANCES (MEASUREMENTS TO WELL)                                                                                                                                                                                                                                                                                                                                                                                                                                                                                                                                                                                                                                                                                                                                                                                                                                                                                                                                                                                                                                                                                                                                                                                                                                                                                                                                                                                                                                                                                                                                                                                                                                                                                                                                                                                                                                                                                                                                                                                                                                                                                      |
| DRILLERS LIC. NO. 1 M S D 021                                                                                                                                      | GRAVEL PACK                                                               | 2 Priveway                                                                                                                                                                                                                                                                                                                                                                                                                                                                                                                                                                                                                                                                                                                                                                                                                                                                                                                                                                                                                                                                                                                                                                                                                                                                                                                                                                                                                                                                                                                                                                                                                                                                                                                                                                                                                                                                                                                                                                                                                                                                                                                     |
| buch & maine                                                                                                                                                       | IF WELL DRILLED WAS FLOWING WELL                                          | 3 322                                                                                                                                                                                                                                                                                                                                                                                                                                                                                                                                                                                                                                                                                                                                                                                                                                                                                                                                                                                                                                                                                                                                                                                                                                                                                                                                                                                                                                                                                                                                                                                                                                                                                                                                                                                                                                                                                                                                                                                                                                                                                                                          |
| DRILLERS SIGNATURE (MUST MATCH SIGNATURE ON APPLICATION)                                                                                                           | INSERT F IN BOX 68 68  MDE USE ONLY                                       | 3 41. mm                                                                                                                                                                                                                                                                                                                                                                                                                                                                                                                                                                                                                                                                                                                                                                                                                                                                                                                                                                                                                                                                                                                                                                                                                                                                                                                                                                                                                                                                                                                                                                                                                                                                                                                                                                                                                                                                                                                                                                                                                                                                                                                       |
| LIC. NO.1 MS DO 27 1                                                                                                                                               | (NOT TO BE FILLED IN BY DRILLER) T (E.R.O.S.) W Q                         | The state of the s |
| Large Marge                                                                                                                                                        | 70 72                                                                     | 3                                                                                                                                                                                                                                                                                                                                                                                                                                                                                                                                                                                                                                                                                                                                                                                                                                                                                                                                                                                                                                                                                                                                                                                                                                                                                                                                                                                                                                                                                                                                                                                                                                                                                                                                                                                                                                                                                                                                                                                                                                                                                                                              |
| SITE SUPERVISOR (sign. of driller or journeyman responsible for sitework if different from permittee)                                                              | TELESCOPE LOG 74 75 76                                                    |                                                                                                                                                                                                                                                                                                                                                                                                                                                                                                                                                                                                                                                                                                                                                                                                                                                                                                                                                                                                                                                                                                                                                                                                                                                                                                                                                                                                                                                                                                                                                                                                                                                                                                                                                                                                                                                                                                                                                                                                                                                                                                                                |
| responsible for sitement if uniterests from permittee)                                                                                                             | CASING INDICATOR OTHER DATA                                               |                                                                                                                                                                                                                                                                                                                                                                                                                                                                                                                                                                                                                                                                                                                                                                                                                                                                                                                                                                                                                                                                                                                                                                                                                                                                                                                                                                                                                                                                                                                                                                                                                                                                                                                                                                                                                                                                                                                                                                                                                                                                                                                                |