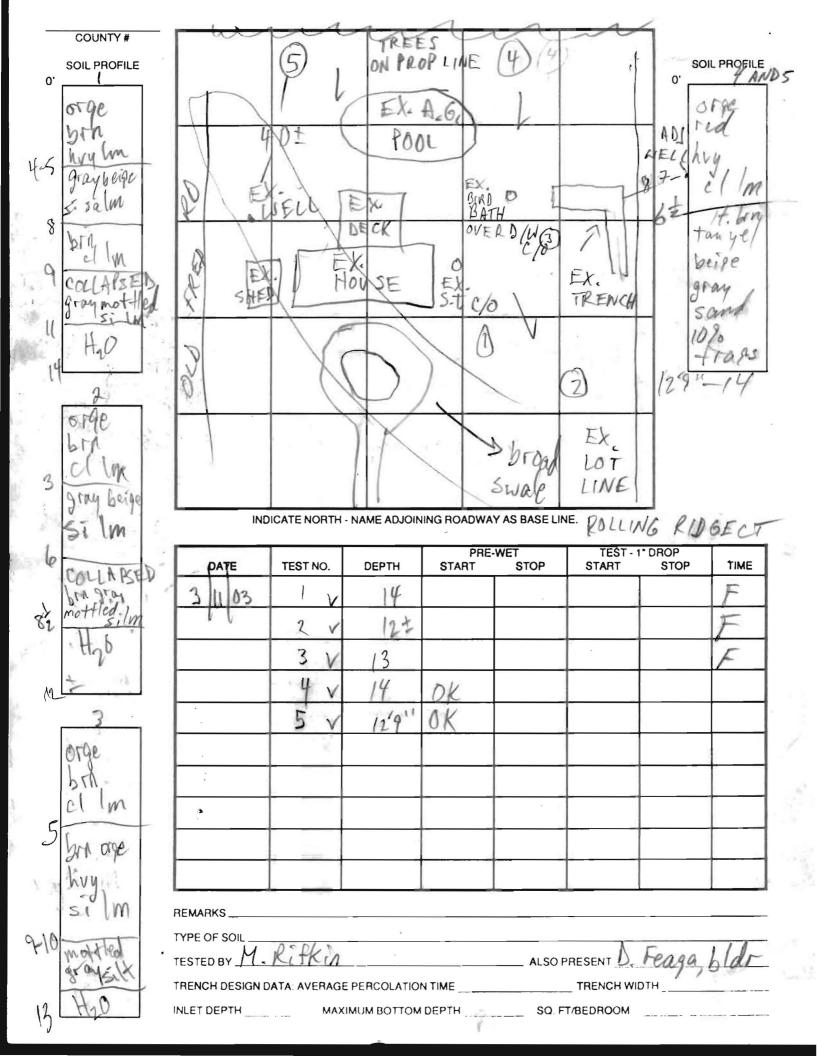

Rolling Ridge, Lot 1 8447 Rolling Ridge Court

Dear Mr. and Mrs. Quesenberry:

Percolation testing conducted March 11, 2003 on the referenced property indicated unsatisfactory soil conditions due to shallow groundwater downhill of the existing septic drywell. Satisfactory soils were found uphill of the existing drywell. Copies of the test results are enclosed.

Further review is contingent upon submission by a registered engineer/surveyor of a percolation certification plan showing the following:

- 1) actual locations and elevations of all excavated test holes
- 2) the existing house, accessory structures, well, and septic system on the property
- 3) all proposed structures
- 4) a suitable schedule for sealing of the existing well due to its proximity to the proposed structure and location downhill of septic repair area to be established by this plan
- 5) a purpose statement
- 6) a note must be included certifying that all existing wells and septic systems within 100 feet of property boundaries have been shown
- 7) a note indicating that depicted topography reflects field-matched information
- 8) a note stipulating that future septic repairs will require installation of a pump and a pump chamber and abandonment of the existing drywell

Bear in mind the septic repair area established by this plan is not subject to the standard 10,000 ft<sup>2</sup> requirement. The percolation certification plat should be submitted within 60 days to allow field verification if necessary. If you have any questions regarding this matter, please contact me according to the above information.