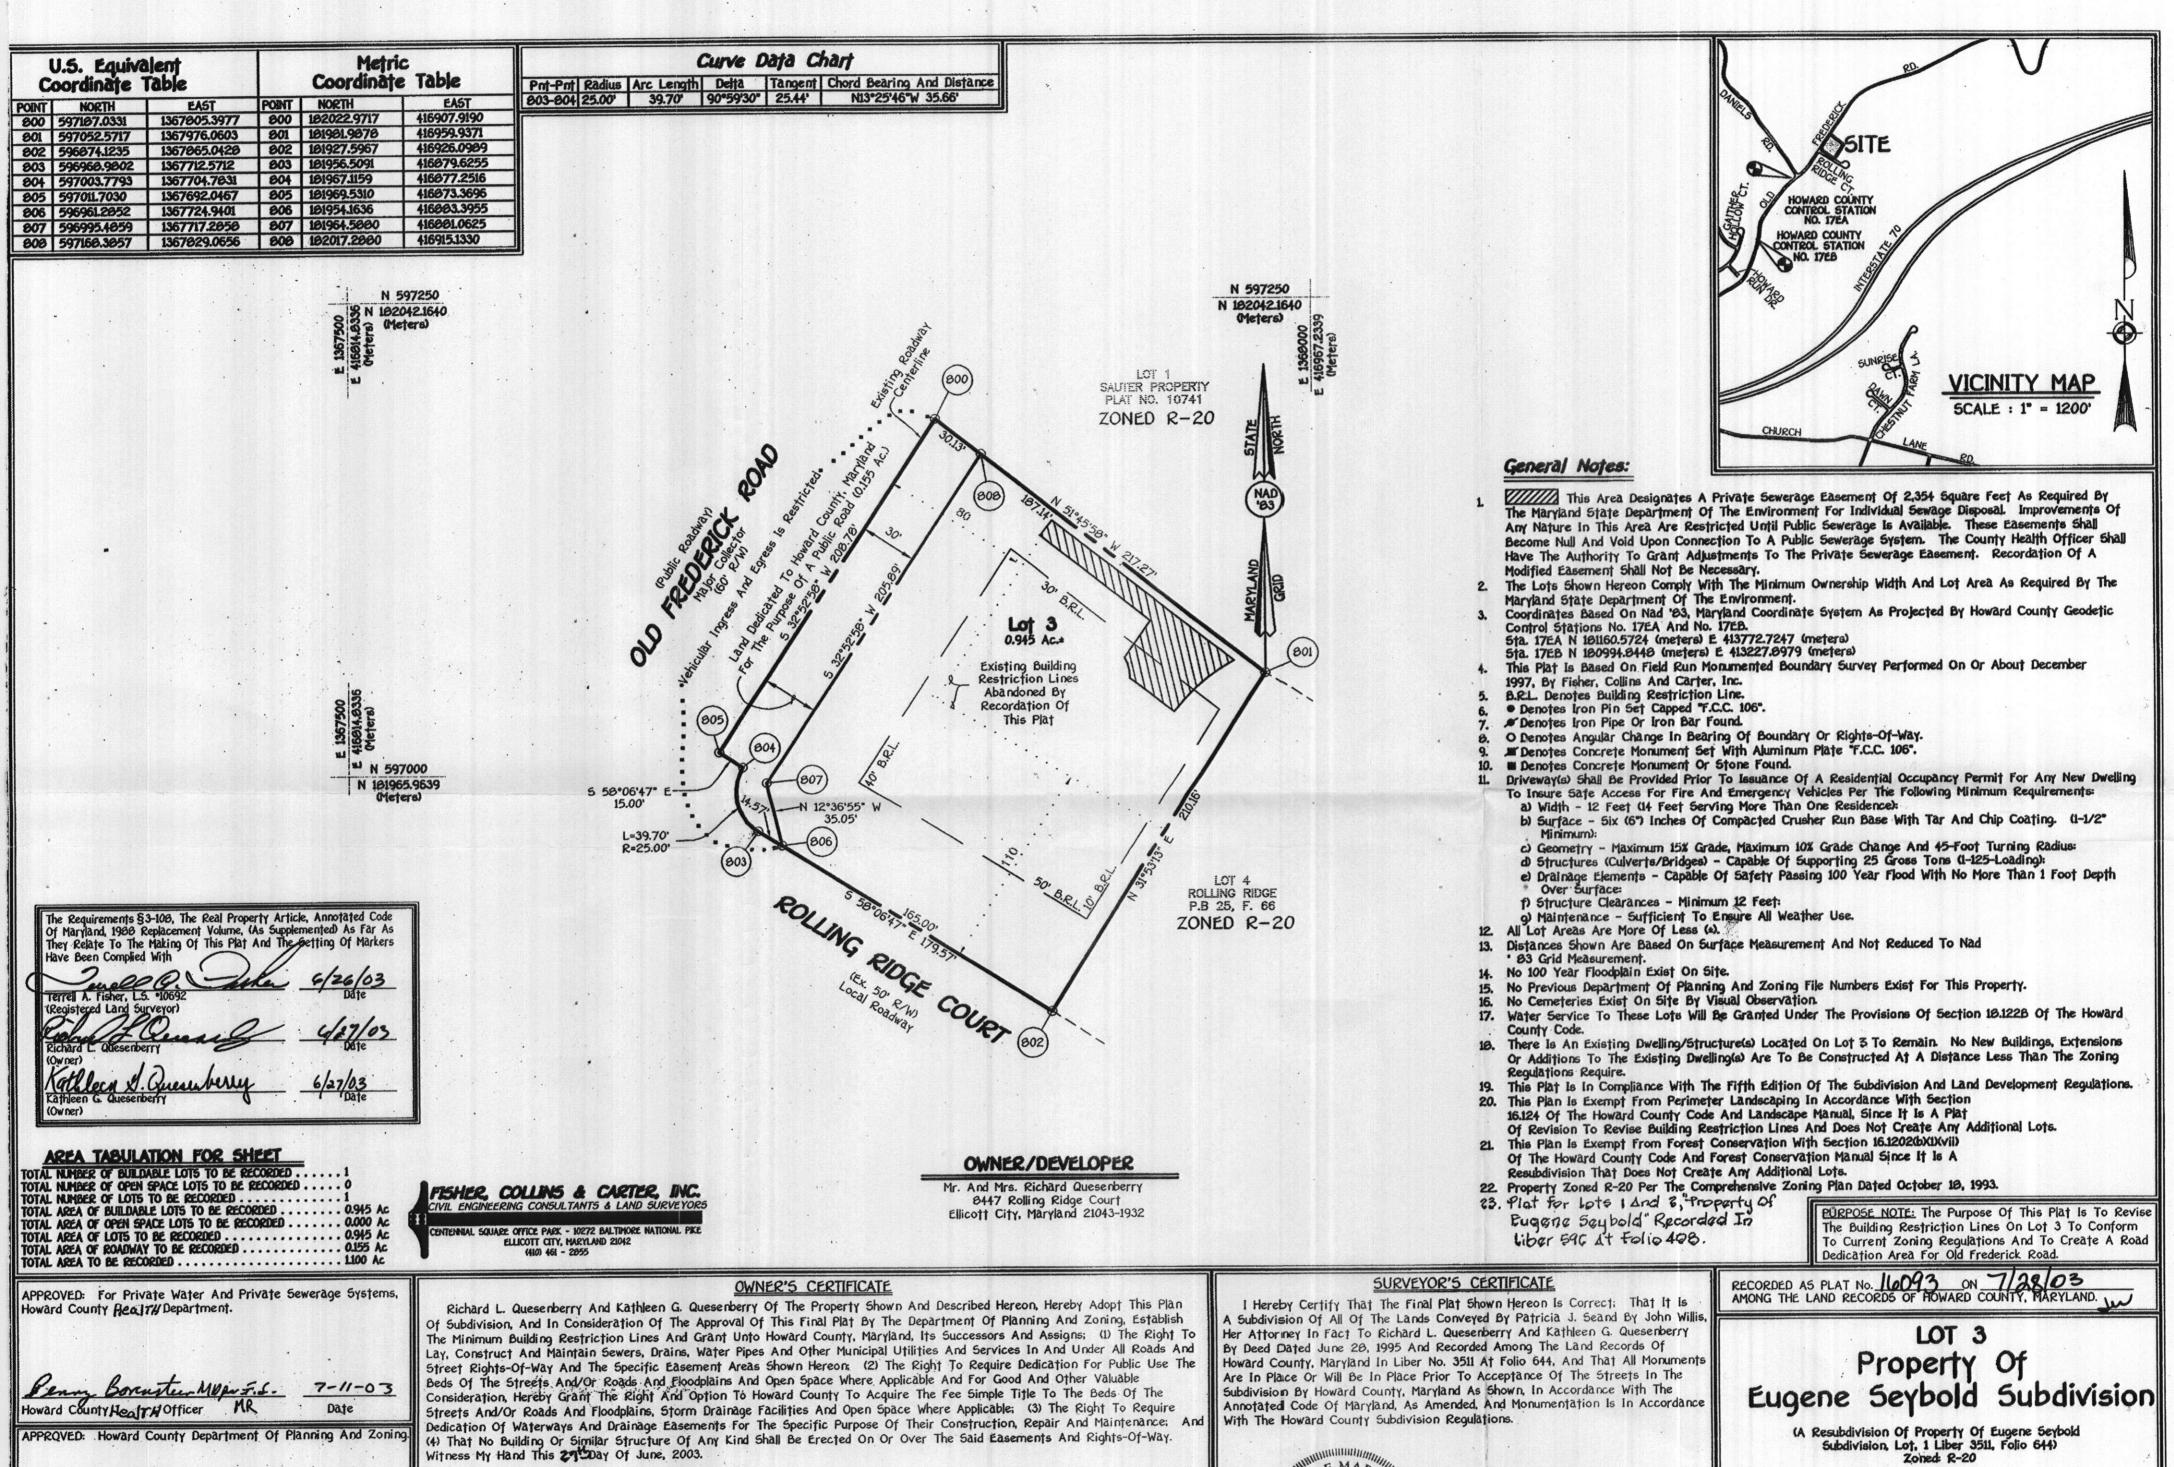

RE: #8447 S. Rolling Ridge Court

Perc Certification Plan Quesenberry Property

Dear Mark:

A.518563

On behalf of our client, Mr. Tim Peters, we have field surveyed the above referenced property located at 8447 S. Rolling Ridge Court to identify the existing building and site improvements, septic test sites and topography to prepare a Perc Certification Plan for your review and approval.

It is our understanding that a 12' x 12' addition will be extended from the existing house and a 24' x 24' detached garage will be added. Both of these building entities are shown on the enclosed Perc Certification Plan.

Scale: 1"=50" Date: June 25, 2003

F-04-002

Zoned R-20

Tax Map: 10 Parcel: 320 Grid: 7 Second Election District Howard County, Maryland

6/26/03

Terrell A. Fisher ALArofessional Land Surveyor No. 10692

PC 5/8563