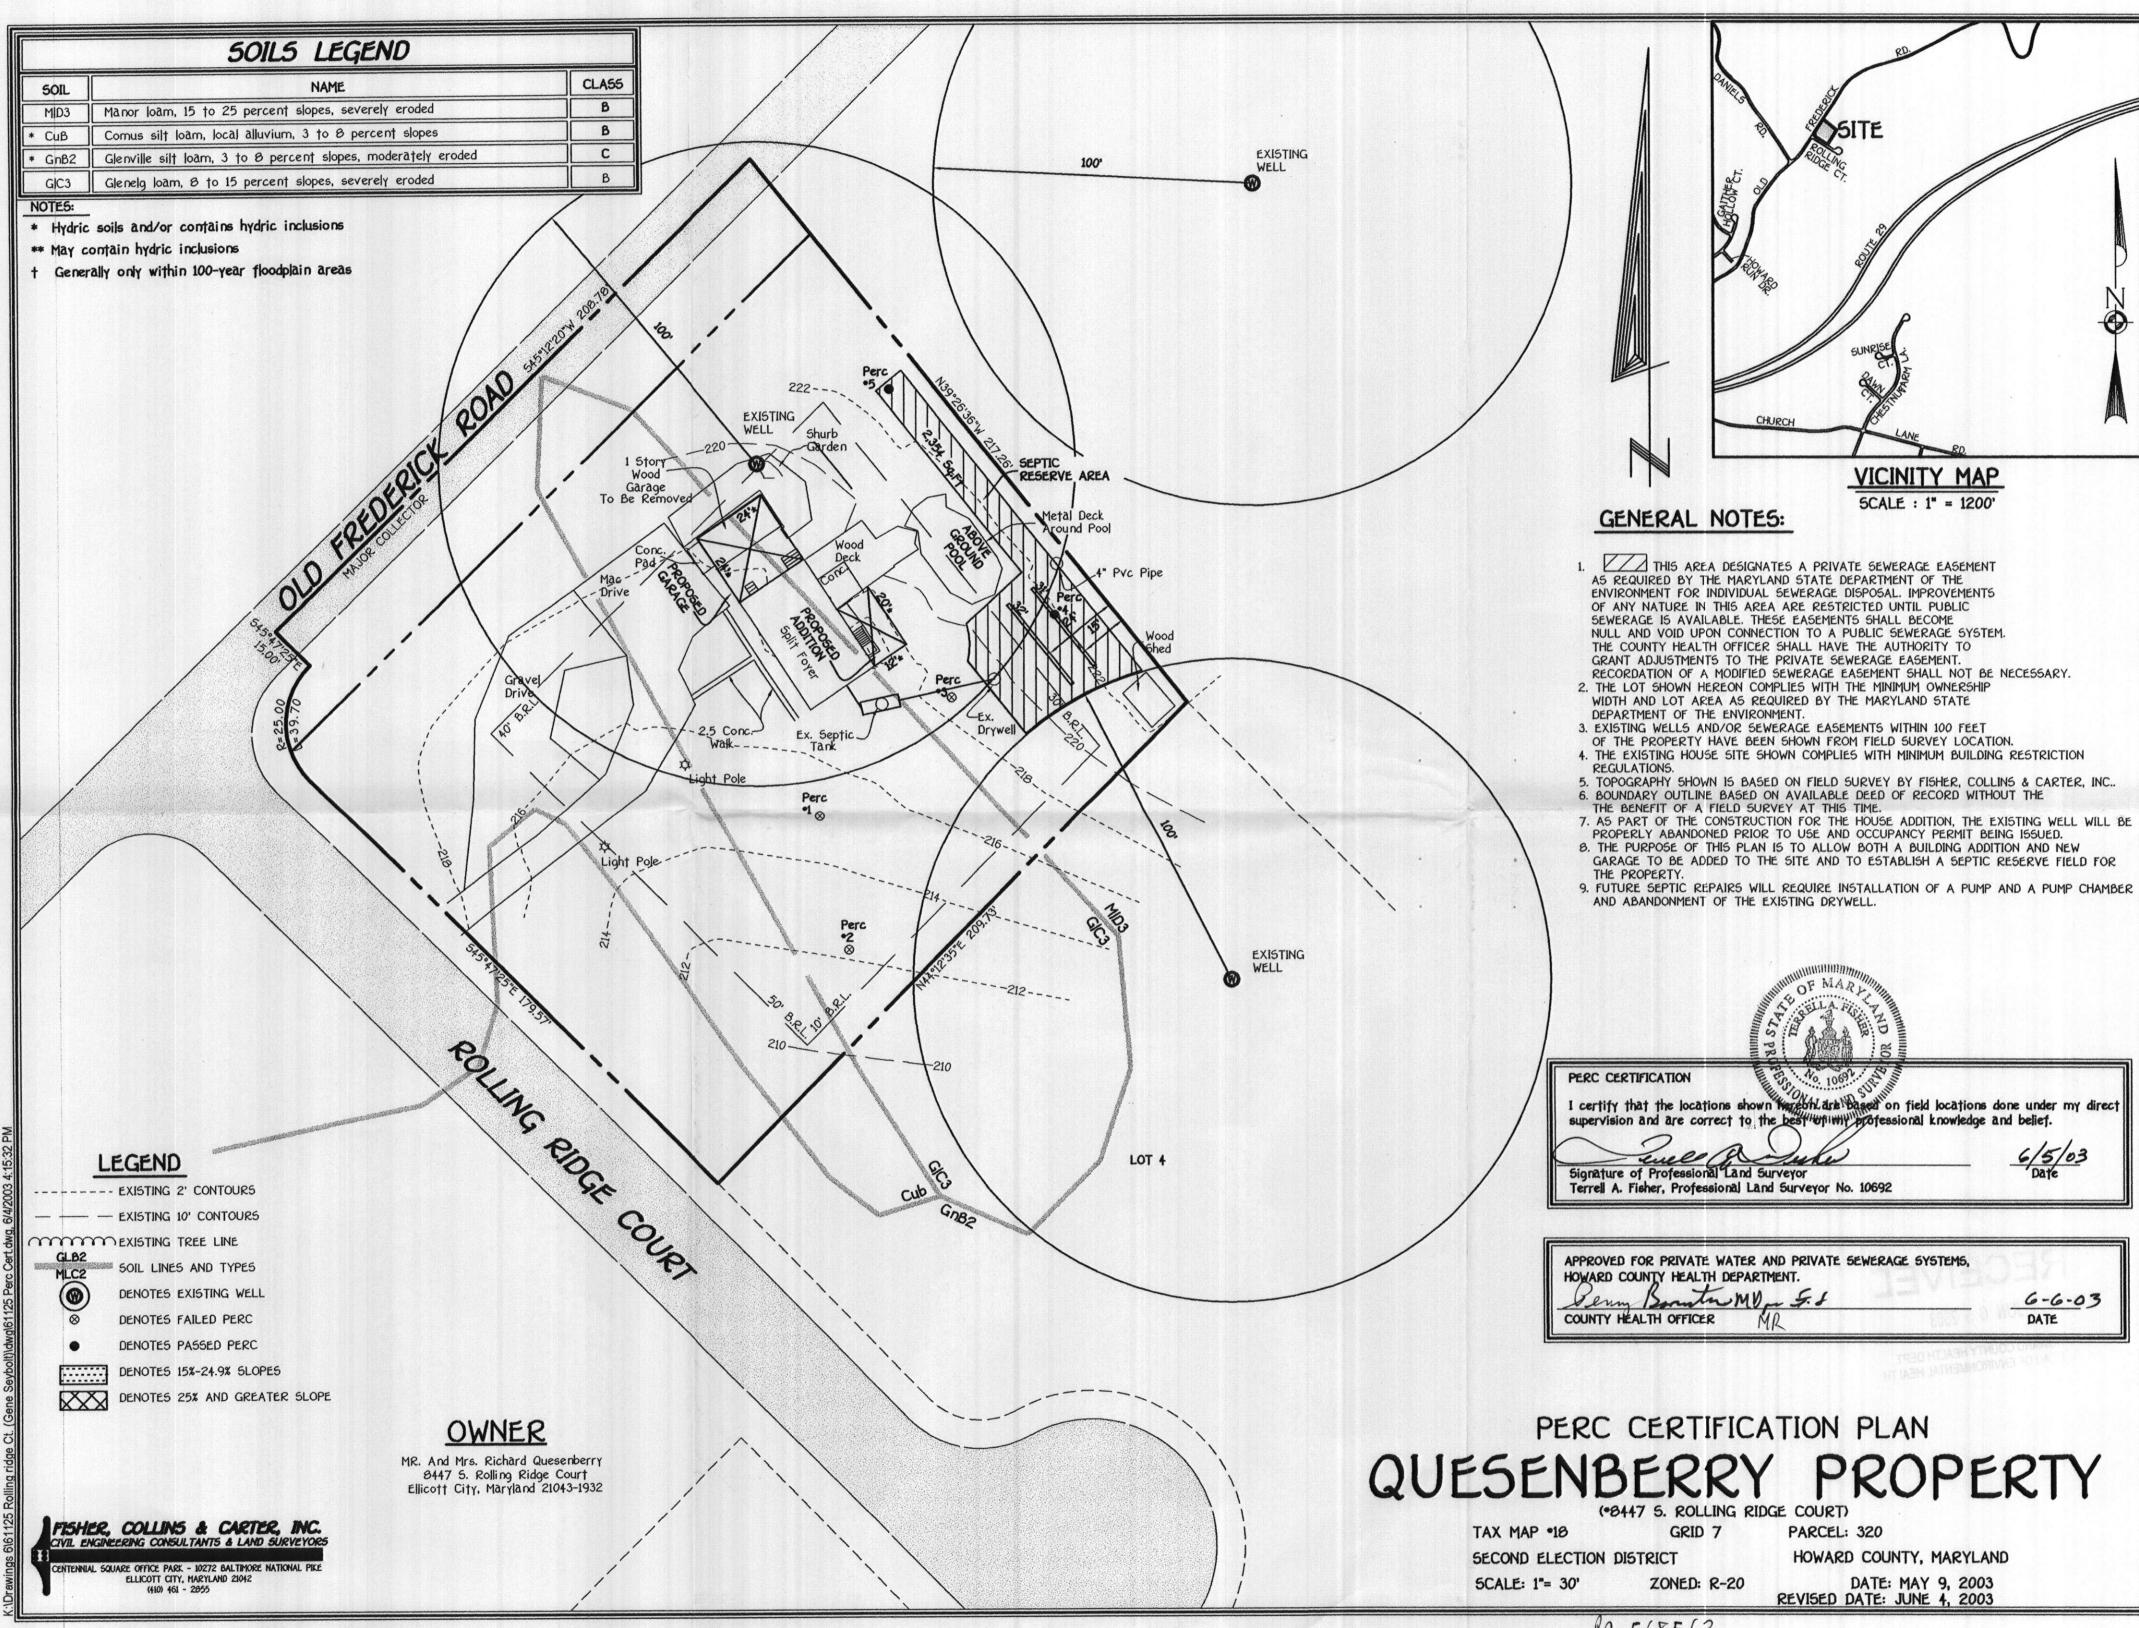

Further review is contingent upon submission by a registered engineer/surveyor of a percolation certification plan showing the following:

- 1) actual locations and elevations of all excavated test holes
- 2) the existing house, accessory structures, well, and septic system on the property
- 3) all proposed structures
- 4) a suitable schedule for sealing of the existing well due to its proximity to the proposed structure and location downhill of septic repair area to be established by this plan
- 5) a purpose statement
- 6) a note must be included certifying that all existing wells and septic systems within 100 feet of property boundaries have been shown
- 7) a note indicating that depicted topography reflects field-matched information
- 8) a note stipulating that future septic repairs will require installation of a pump and a pump chamber and abandonment of the existing drywell

Bear in mind the septic repair area established by this plan is not subject to the standard 10,000 ft<sup>2</sup> requirement. The percolation certification plat should be submitted within 60 days to allow field verification if necessary. If you have any questions regarding this matter, please contact me according to the above information.

RE: #8447 S. Rolling Ridge Court

Perc Certification Plan Quesenberry Property

Dear Mark:

A.518563

On behalf of our client, Mr. Tim Peters, we have field surveyed the above referenced property located at 8447 S. Rolling Ridge Court to identify the existing building and site improvements, septic test sites and topography to prepare a Perc Certification Plan for your review and approval.

It is our understanding that a 12' x 12' addition will be extended from the existing house and a 24' x 24' detached garage will be added. Both of these building entities are shown on the enclosed Perc Certification Plan.