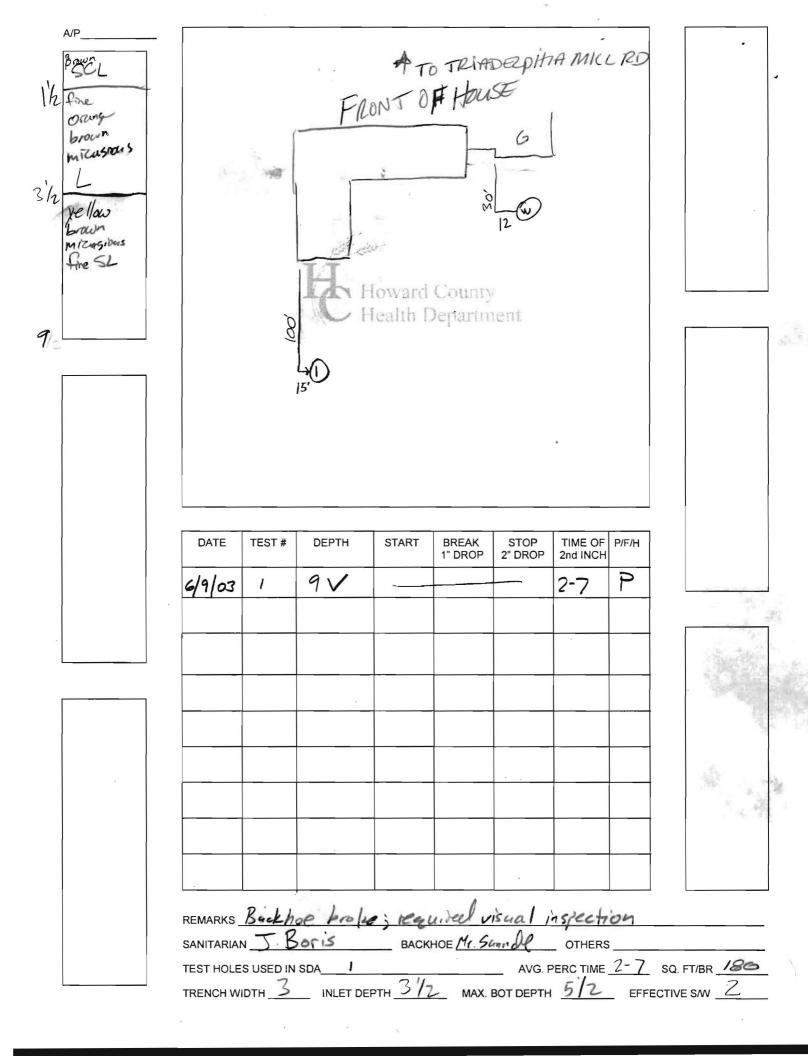

HOWARD COUNTY HEALTH DEPARTMENT, BUREAU OF ENVIRONMENTAL HEALTH, WELL AND SEPTIC PROGRAM 3525-H ELLICOTT MILLS DRIVE, ELLICOTT CITY, MARYLAND 21043-4544 (410) 313-1771 FAX (410) 313-2648 TDD (410) 313-2323 TOLL FREE 1-877-4MD-DHMH