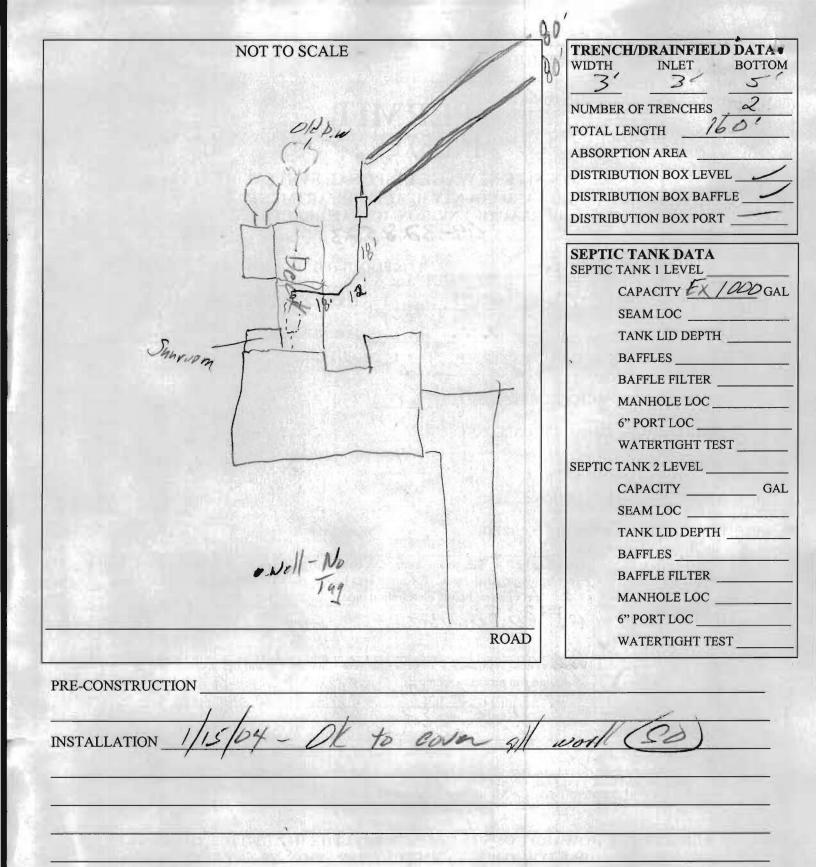

| Jack Fyock S  | Septic Service, Inc                                                                      | _ IS PERMITTED TO INST                                                                                            | TALL ALTE       | R 🖂        |  |
|---------------|------------------------------------------------------------------------------------------|-------------------------------------------------------------------------------------------------------------------|-----------------|------------|--|
| ADDRESS:      | PO Box 89, Glenelg, MD 21737                                                             | PHONE NUMBER:                                                                                                     | R: 410-988-9270 |            |  |
| SUBDIVISION   | N: Wasfuld Estates                                                                       | LOT NUMBER:                                                                                                       | Lot 6 Bloom     | all B Sect |  |
| ADDRESS:      | 3424 Shady Lane                                                                          | PROPERTY OWNER:                                                                                                   | Glenn Quader    |            |  |
| SEPTIC TANI   | K CAPACITY (GALLONS):                                                                    | Ex 1000                                                                                                           |                 |            |  |
| PUMP CHAM     | BER CAPACITY (GALLONS):                                                                  | NIA                                                                                                               |                 |            |  |
| NUMBER OF     | BEDROOMS:                                                                                | 4                                                                                                                 |                 |            |  |
| SQUARE FEE    | ET PER BEDROOM:                                                                          | 2104                                                                                                              |                 |            |  |
| LINEAR FEE    | T OF TRENCH REQUIRED:                                                                    | 160                                                                                                               |                 |            |  |
| TRENCHES:     |                                                                                          | Inlet <sup>3</sup> feet below original grade.<br>Effective area begins at 3 feet istribution pipe.                |                 |            |  |
| LOCATION:     |                                                                                          | es 10°CTC on c                                                                                                    | contour         |            |  |
| PURPOSE:      |                                                                                          | Septic system is failing. Call for inspection when the ground has been opened so sanitarian can recommend repair. |                 |            |  |
| PLANS APPR    | OVED: That I                                                                             | K                                                                                                                 | DATE: /2        | 12/03      |  |
| NOTE: CONTRAC | OID AFTER 2 YEARS<br>TOR RESPONSIBLE FOR SCHEDULING A PRE-C<br>GHT SEPTIC TANKS REQUIRED | CONSTRUCTION INSPECTION FOR ALL IN                                                                                | NSTALLATIONS    |            |  |

NOTE: ALL PARTS OF SEPTIC SYSTMEM SHALL BE 100 FEET FROM ANY WATER WELL NOTE: MANHOLE RISERS REQUIRED ON ALL SEPTIC TANKS AND PUMP CHAMBERS

NEITHER THE HOWARD COUNTY COUNCIL NOR THE HEALTH DEPARTMENT IS RESPONSIBLE FOR THE SUCCESSFUL OPERATION OF ANY SYSTEM PERMITTEE RESPONSIBLE FOR OBTAINING FINAL APPROVAL ON THIS PERMIT CALL 410-313-2640 FOR INSPECTION OF SEPTIC SYSTEM