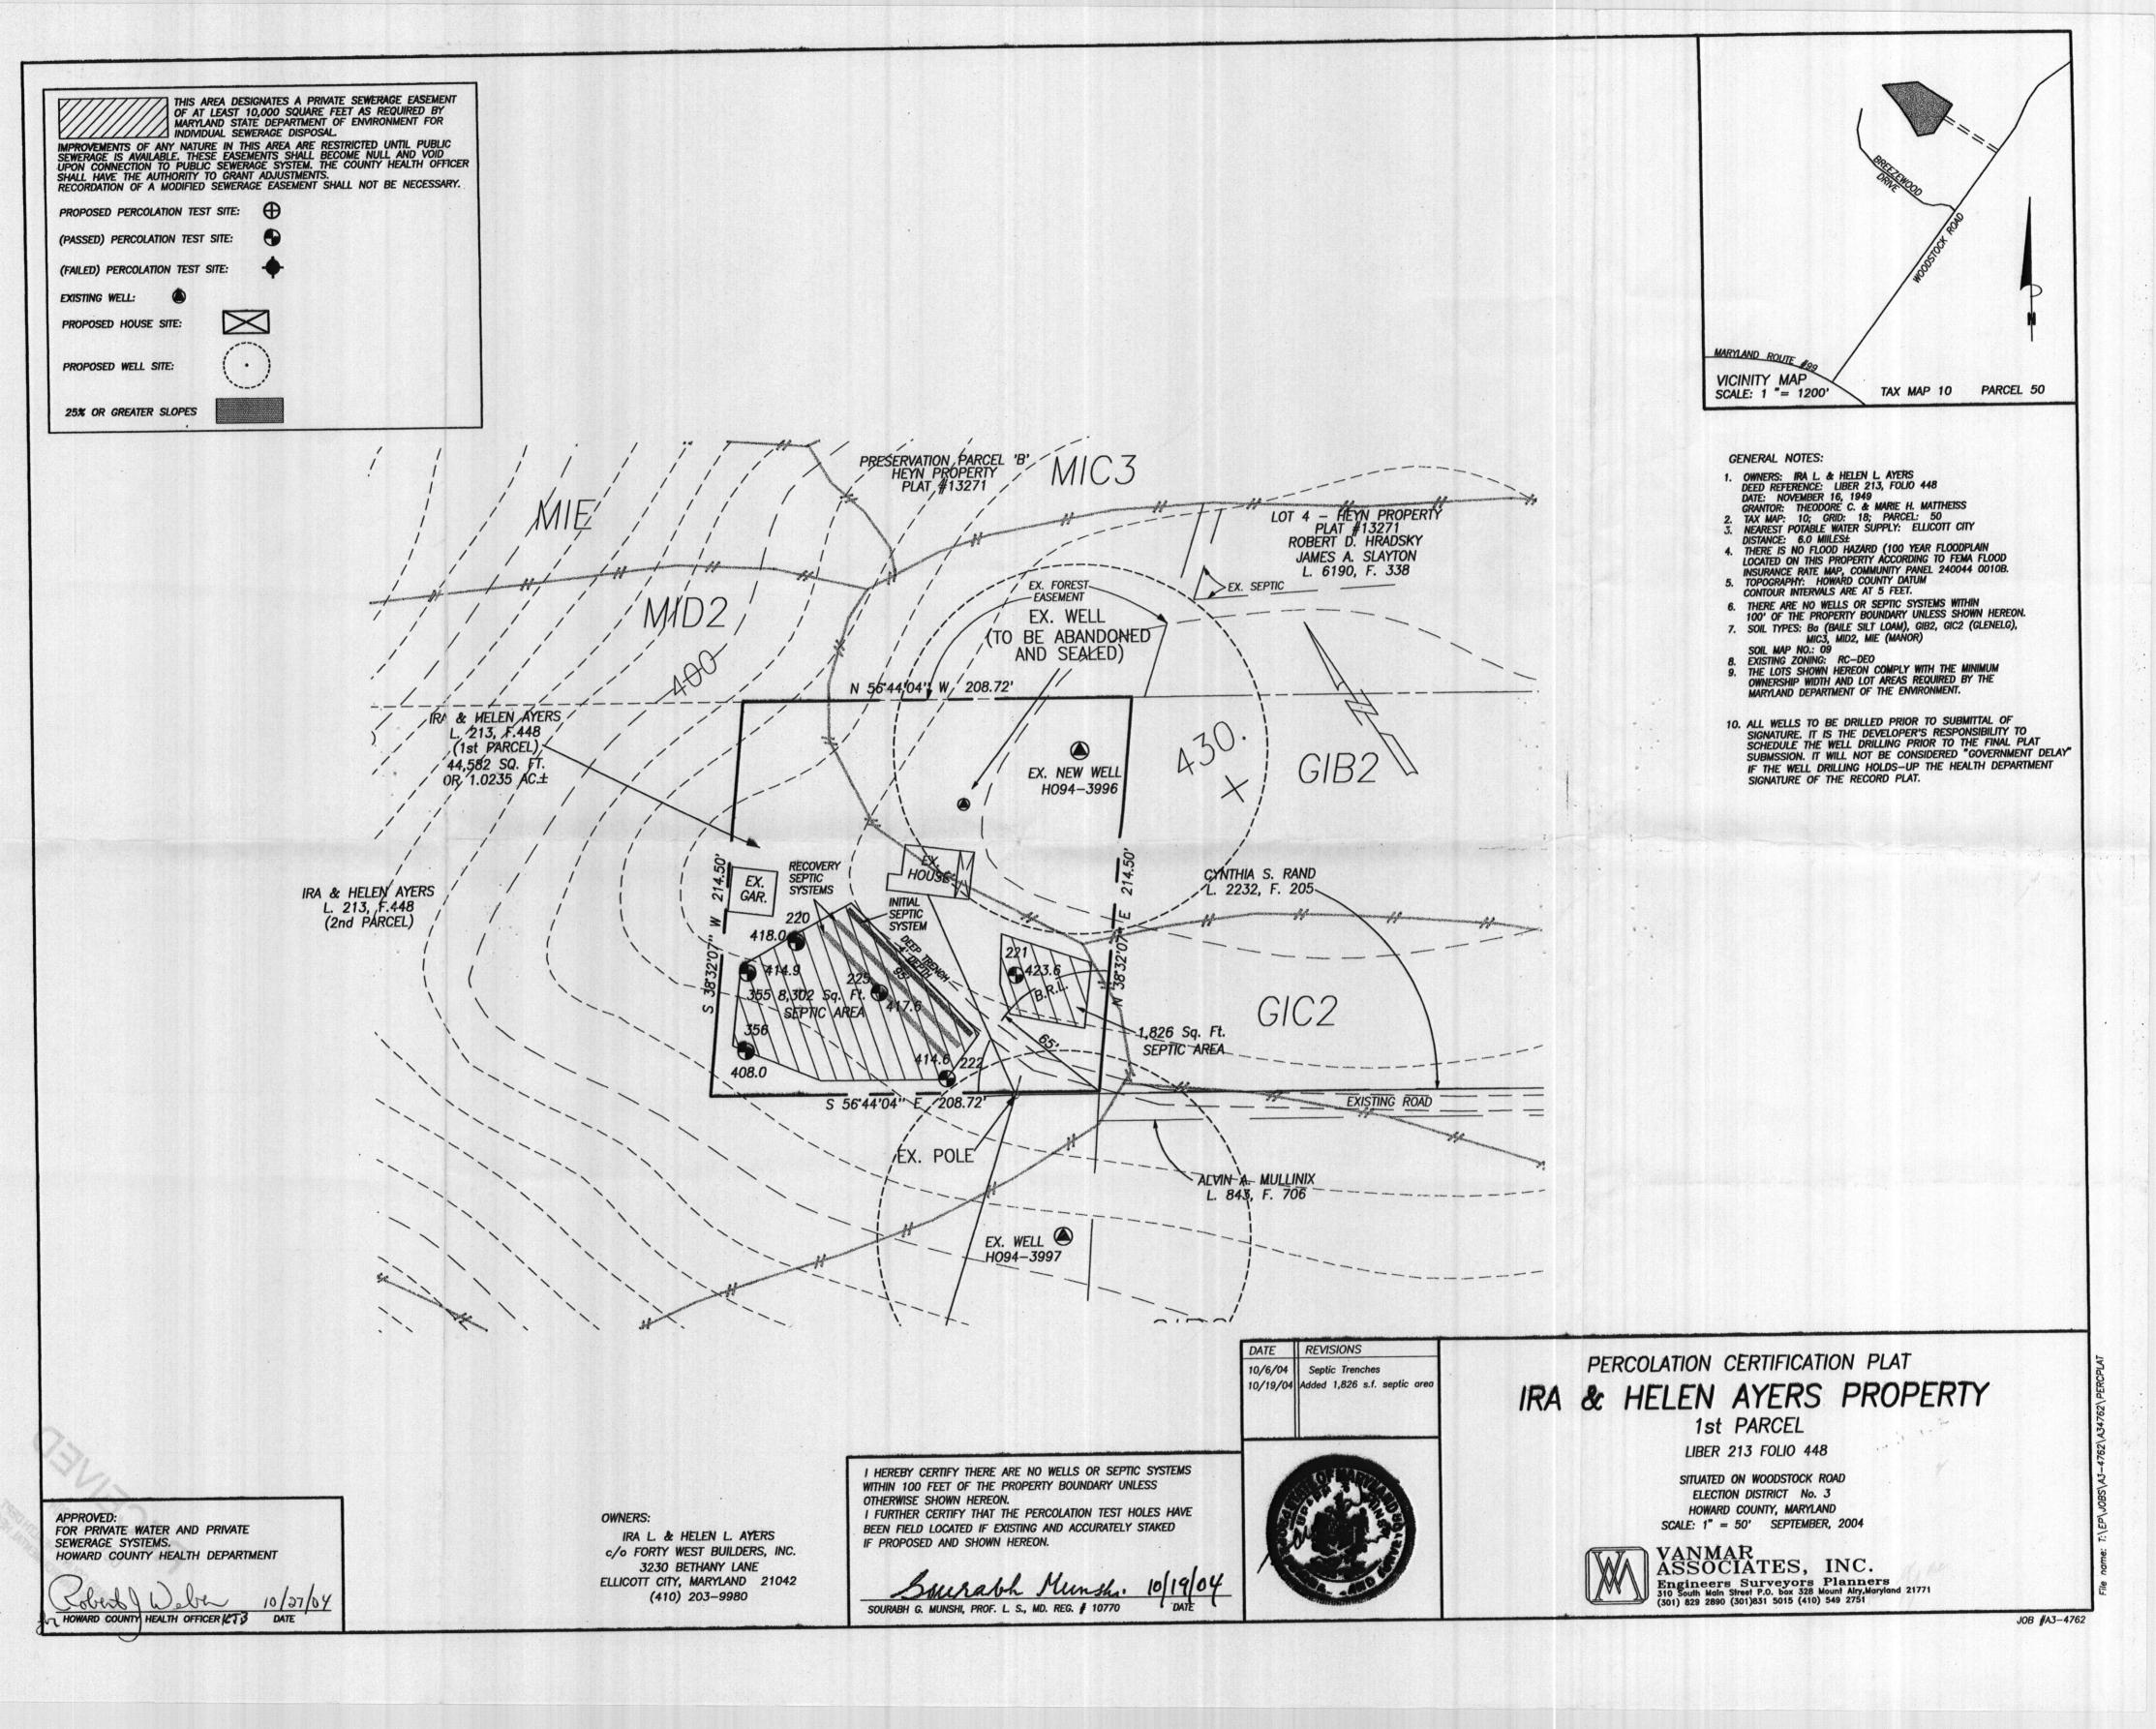

## **REF:** Ayres property (a) 1676 Woodstock Road, Woodstock, MD 21042

Dear Mr. Ayers:

Percolation testing on the above property yesterday, March 24, did not result in providing an acceptable 10,000 sq-ft septic easement for the proposed 2<sup>nd</sup> parcel in the planned Only excavations 226 and 228 were able to provide an acceptable subdivision. percolation rate with adequate soil buffer to bedrock.

With the possibility of moving the BG & E electrical easement next to the property line and pronounced swale, two additional excavations were made (231 and 232). However, excavation 232 failed because of shallow rock at 3 ½ feet and could not be tested. It is unlikely that any further testing to the west, north-west of excavation 229 will result in any satisfactory results since it encroaches closer to the ridge on this property.