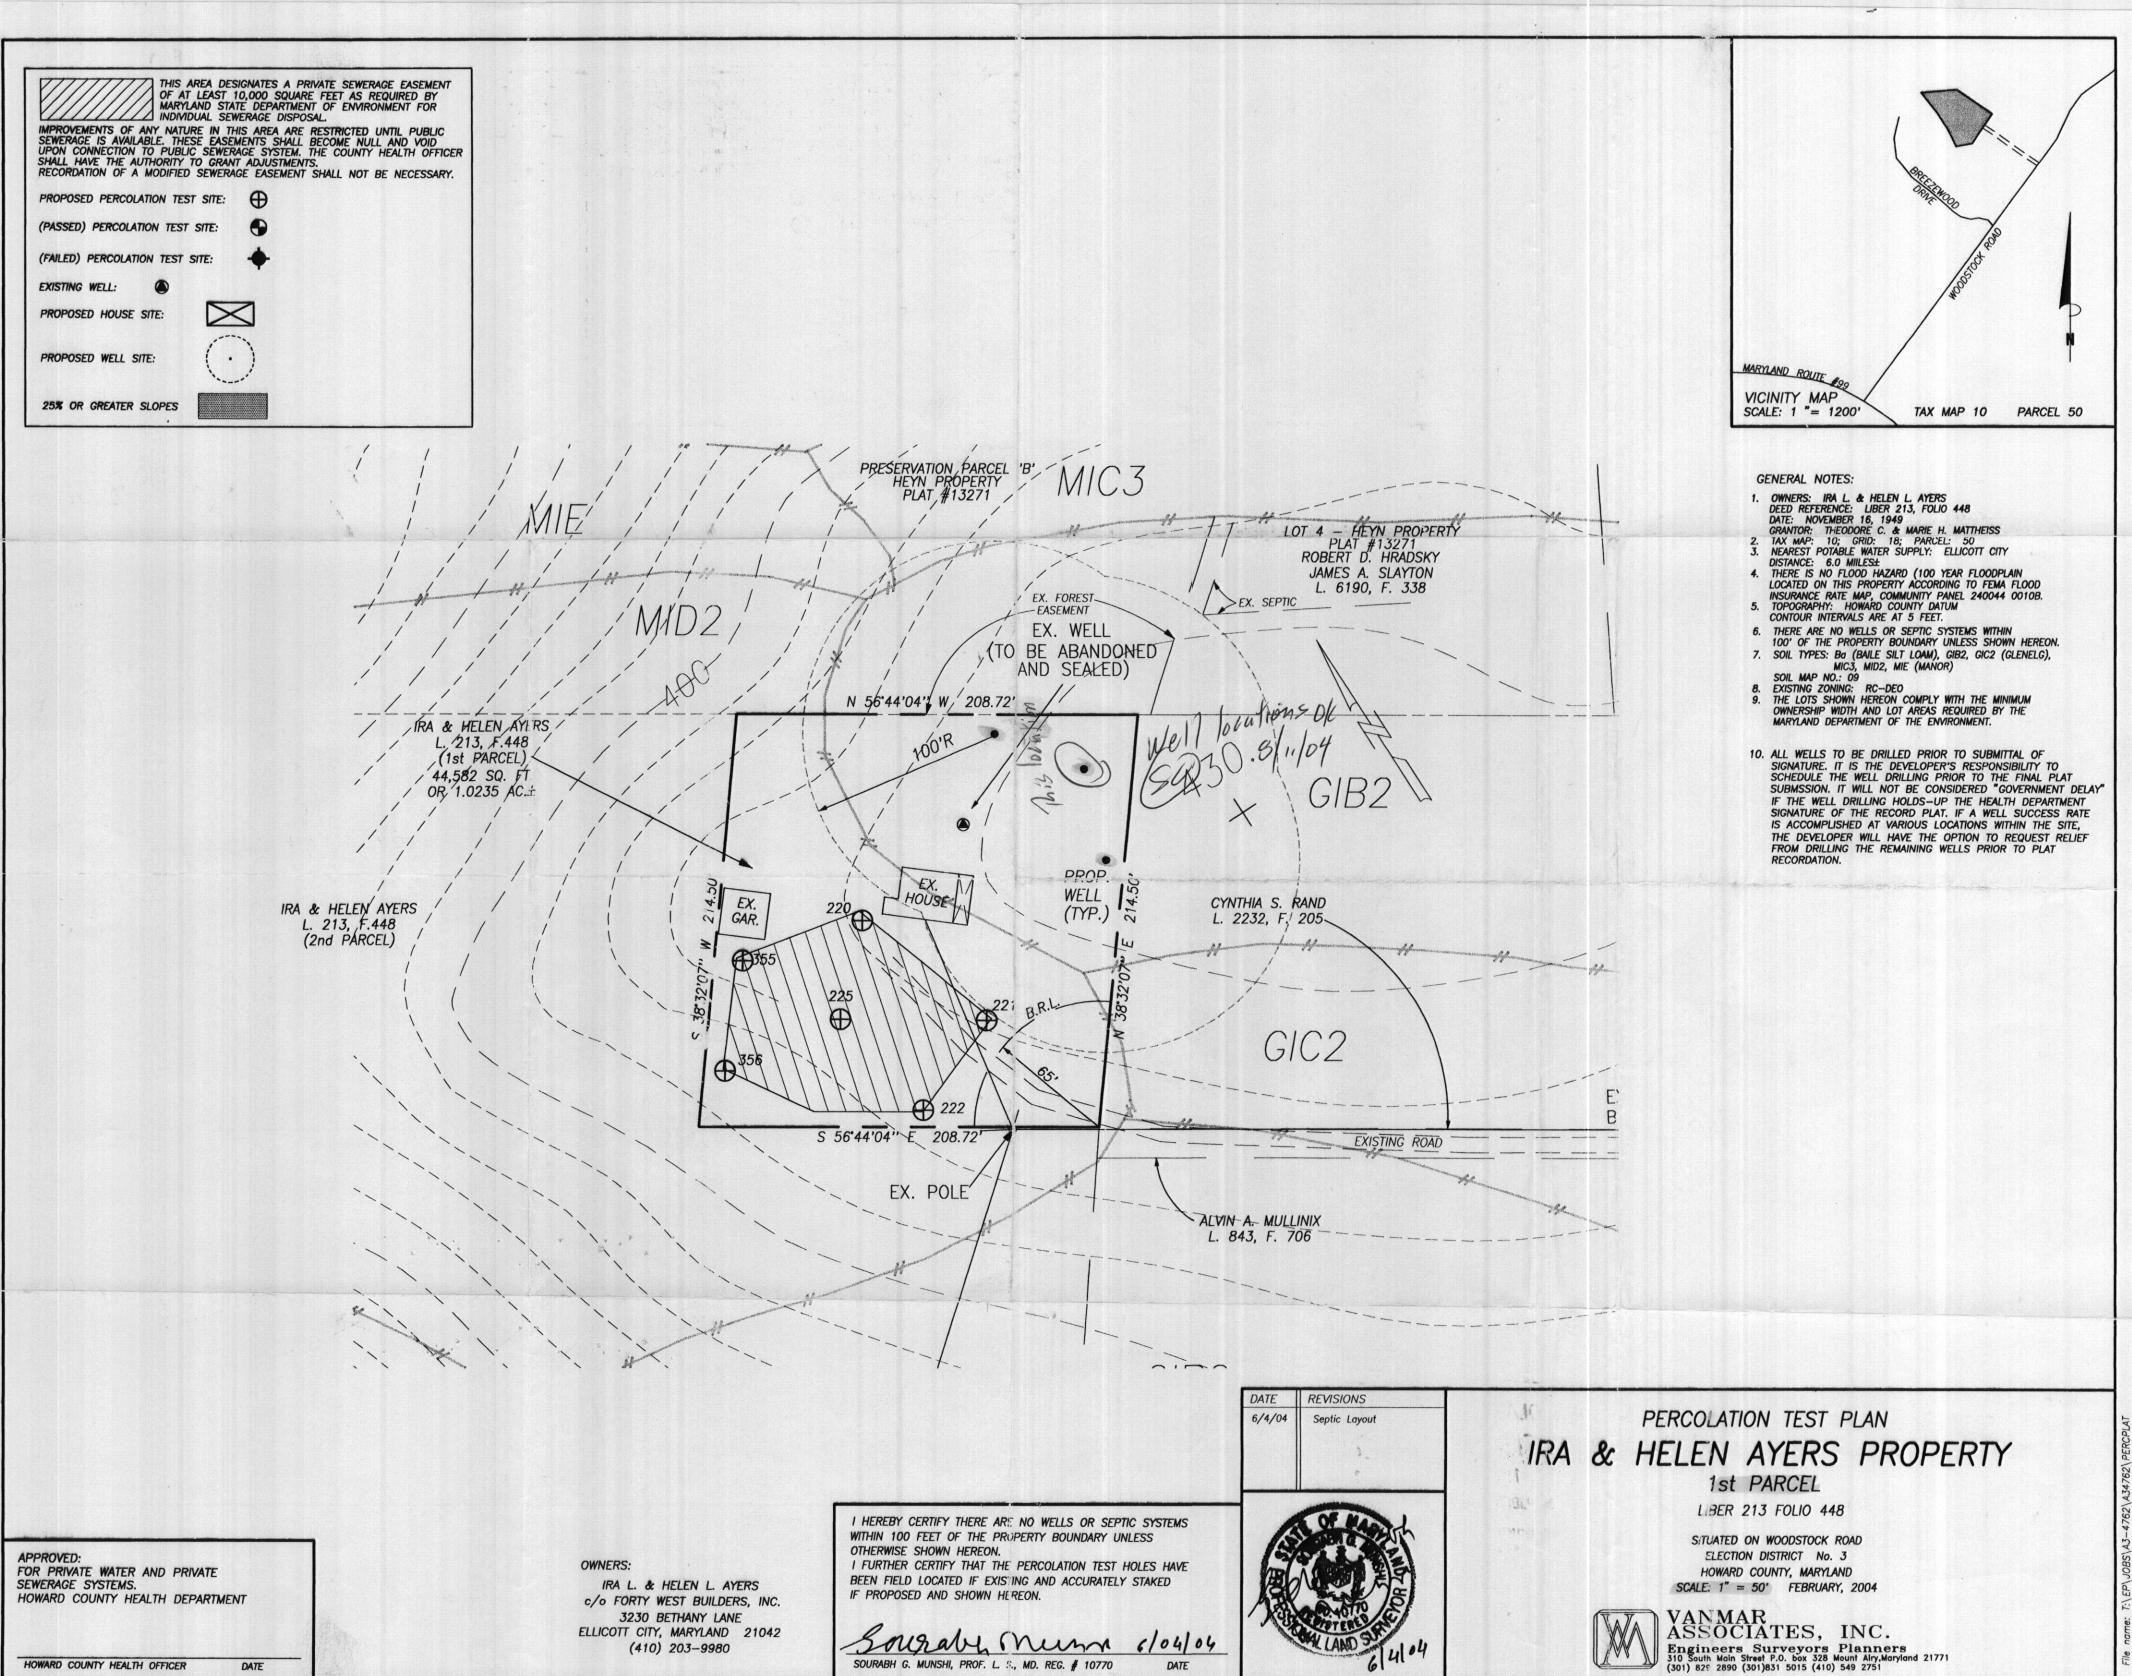

SEQUENCE NO. STATE OF MARYLAND THIS REPORT MUST BE SUBMITTED WITHIN С (MDE USE ONLY) 45 DAYS AFTER WELL IS COMPLETED. WELL COMPLETION REPORT COUNTY THIS NUMBER IS TO BE PUNCHED FILL IN THIS FORM COMPLETELY NUMBER 0 PLEASE TYPE IN COLS. 3-6 ON ALL CARDS) PERMIT NO. FROM "PERMIT TO DRILL WELL" ST/CO USE ONLY DATE WELL COMPLETED 9/9/04 Depth of Well DATE Received 500 vv O.K. BB 111 -13 (TO NEAREST FOOT) 32 33 34 35 317 OWNER STREET OR RFD TOWN 14 SUBDIVISION LOT SECTION GROUTING RECORD WELL LOG C 3 Y WELL HAS BEEN GROUTED (Circle Appropriate Box) N Not required for driven wells PUMPING TEST STATE THE KIND OF FORMATIONS PENETRATED, THEIR COLOR, DEPTH, THICKNESS AND IF WATER BEARING TYPE OF GROUTING MATERIAL (Circle one) HOURS PUMPED (nearest hour) check if water bearing CEMENT CM BENTONITE CLAY BC FEET DESCRIPTION (Use additional sheets if needed) FROM TO 12 NO. OF POUNDS NO. OF BAGS. PUMPING RATE (gal. per min.) \_ Bruwn 46 O GALLONS OF WATER Shahe DEPTH OF GROUT SEAL (to nearest foot) 52 ft. to \_\_\_\_\_\_ ft. from WATER LEVEL (distance from land surface) (enter 0 if from surface) 85 46 **BEFORE PUMPING** CASING RECORD casing STONE types ST CONCRETE insert WHEN PUMPING appropriate 85 86 and code OT TL TYPE OF PUMP USED (for test) below OTHER P piston T turbine A air MÁIN CASING Nominal diameter **Total depth** top (main) casing of main casing other 86 330 TYPE (nearest inch)! (nearest foot) C centrifugal 0 (describe R cottary 1102 below) 06 J jet/ U 70 60 66 61 63 64 S submersible OTHER CASING (if used) 27 230 331 depth (feet) diameter inch from to PUMP INSTALLED NO DRILLER INSTALLED PUMP YES 331 Sac (CIRCLE) (YES or NO) NG IF DRILLER INSTALLS PUMP, THIS SECTION MUST BE COMPLETED FOR ALL WELLS. SCREEN RECORD screen type or open hole TYPE OF PUMP INSTALLED PLACE (A,C,J,P,R,S,T,O) 29 ST BR H O IN BOX 29. insert 1117455 CAPACITY: appropriate BRONZE HOLE GALLONS PER MINUTE code PL OT 31 35 (to nearest gallon) below PUMP HORSE POWER 37 41 C 2 DEPTH (nearest ft.) PUMP COLUMN LENGTH NUMBER OF UNSUCCESSFUL WELLS: (nearest ft.) 43 47 no CASING HEIGHT (circle appropriate box WELL HYDROFRACTURED 11 Ń Y and enter casing height) + С above CIRCLE APPROPRIATE LETTER H LAND SURFACE 23 24 26 30 32 36 A WELL WAS ABANDONED AND SEALED WHEN THIS WELL WAS COMPLETED S A 7 (nearest) below C 3 foot) ELECTRIC LOG OBTAINED 38 39 41 50 51 R 45 47 51 E TEST WELL CONVERTED TO PRODUCTION P LOCATION OF WELL ON LOT WELL E SLOT SIZE 1 \_ Δ 3 SHOW PERMANENT STRUCTURE SUCH AS I HEREBY CERTIFY THAT THIS WELL HAS BEEN CONSTRUCTED IN ACCORDANCE WITH COMAR 26.0.40 "WELL CONSTRUCTION" AND IN CONFORMANCE WITH ALL CONDITIONS STATED IN THE ABOVE CAPTIONED PERMIT, AND THAT THE INFORMATION PRESENTED DIAMETER (NEAREST BUILDING, SEPTIC TANKS, AND /OR LANDMARKS AND INDICATE NOT LESS THAN TWO DISTANCES OF SCREEN INCH) 56 60 HEREIN IS ACCURATE AND COMPLETE TO THE BEST OF MY from (MEASUREMENTS TO WELL) to DRILLERS LIC. NO. 1 M SD 002 1 GRAVEL PACK DRILLERS SIGNATURE INSERT F IN BOX 68 68 (MUST MATCH SIGNATURE ON APPLICATION) MDE USE ONLY (NOT TO BE FILLED IN BY DRILLER) LIC. NO.1 \_\_\_ D \_\_\_ Т (E.R.O.S.) WQ 35 70 72 SITE SUPERVISOR (sign. of driller or journeyman 74 75 76 TELESCOPE LOG responsible for sitework if different from permittee) OTHER DATA CASING

EMERGENCY/TEMP NO. IF ANY STATE PERMIT NUMBER SEQUENCE NO STATE OF MARYLAND (MDE USE ONLY) APPLICATION FOR PERMIT TO DRILL WELL 5 please type fill in this form completely LOCATION OF WELL Date Received (APA), В 3 OWNER INFORMATION Sec COUNT 21 8 +14e .vro Last Name 15 23 SUBDIVISION 42 First Name SECTION | Street or RF 36 46 76 71 State Zip Town DRILLER INFORMATION MILES FROM TOWN (enter 0 if in town) 76 77 78 MSDQ В 4 License No. 81 Driller's Name 2 DIRECTION OF WELL FROM TOWN (CIRCLE BOX) 30 WHAT BOAD Firm Name NORTH N ON WHICH SIDE OF ROAD (CIRCLE APPROPRIATE BOX) N W 8-9 N E Ν Address W 32 E FAST s Date w 37 Signature TOWN Е 34 SOUTH DISTANCE FROM ROAD WELL INFORMATION В 2 APPROX. PUMPING RATE 1 2 ENTER FT OR MI 38 39 Sw W (GAL. PER MIN.) 8 12 s E PARCELSC BLK: S AVERAGE DAILY QUANTITY NEEDED TAX MAP: (GAL. PER DAY) 14 20 NOT TO BE FILLED IN BY DRILLER USE FOR WATER (CIRCLE APPROPRIATE BOX) HEALTH DEPARTMENT APPROVAL DOMESTIC POTABLE SUPPLY & RESIDENTIAL D 52.00 14/6 10 IRRIGATION COUNTY NO. COUNTY NAME FARMING (LIVESTOCK WATERING & AGRICULTURAL F IRRIGATION STATE SIGNATURE INSERT S 22 INDUSTRIAL, COMMERICIAL, DEWATERING 1 DATE ISSUED 103 PUBLIC WATER SUPPLY WELL P b EXP. DATE CO SIGNATURE 43 48 TEST, OBSERVATION, MONITORING T NORTH EAST 000 000 GRID GRID G GEO-THERMAL 50 9.00 SHOW MAJOR FEATURES OF 300 BOX & LOCATE WELL | FEET APPROXIMATE DEPTH OF WELL WITH AN X 24 28 SOURCES OF DRILLING WATER NEAREST 12 pm APPROXIMATE DIAMETER OF WELL 1. INCH 2. METHOD OF DRILLING (circle one) 3. BORED (or Augered) JETTED Jetted & DRIVEN 30 AIR-ROTary AIR-PERcussion ROTARY (Hydraulic Rotary) WRITE THE BOX NUMBER 37 CABLE **REVerse-ROTary DRive-POINT** FROM THE MAP HERE other REPLACEMENT OR DEEPENED WELLS 000 (CIRCLE APPROPRIATE BOX) 000 N N THIS WELL WILL NOT REPLACE AN EXISTING WELL DRAW A SKETCH BELOW SHOWING LOCATION OF WELL IN THIS WELL WILL REPLACE A WELL THAT WILL BE ABANDONED AND SEALED RELATION TO NEARBY TOWNS AND ROADS AND GIVE DISTANCE FROM WELL TO NEAREST ROAD JUNCTION THIS WELL WILL REPLACE A WELL THAT WILL BE USED AS A STANDBY-CONTACT LOCAL APPROVING AUTHORITY FOR POLICY ON STANDBY WELLS D THIS WELL WILL DEEPEN AN EXISTING WELL aven PERMIT NUMBER OF WELL TO BE REPLACED OR DEEPENED (IF AVAILABLE) 41 Not to be filled in by driller (MDE OR COUNTY USE ONLY) lerice APPROP PERMIT NUMBER PERMIT No 70 72 73 SPECIAL CONDITIONS DUSE SEPARATE SHEET IF NEEDED