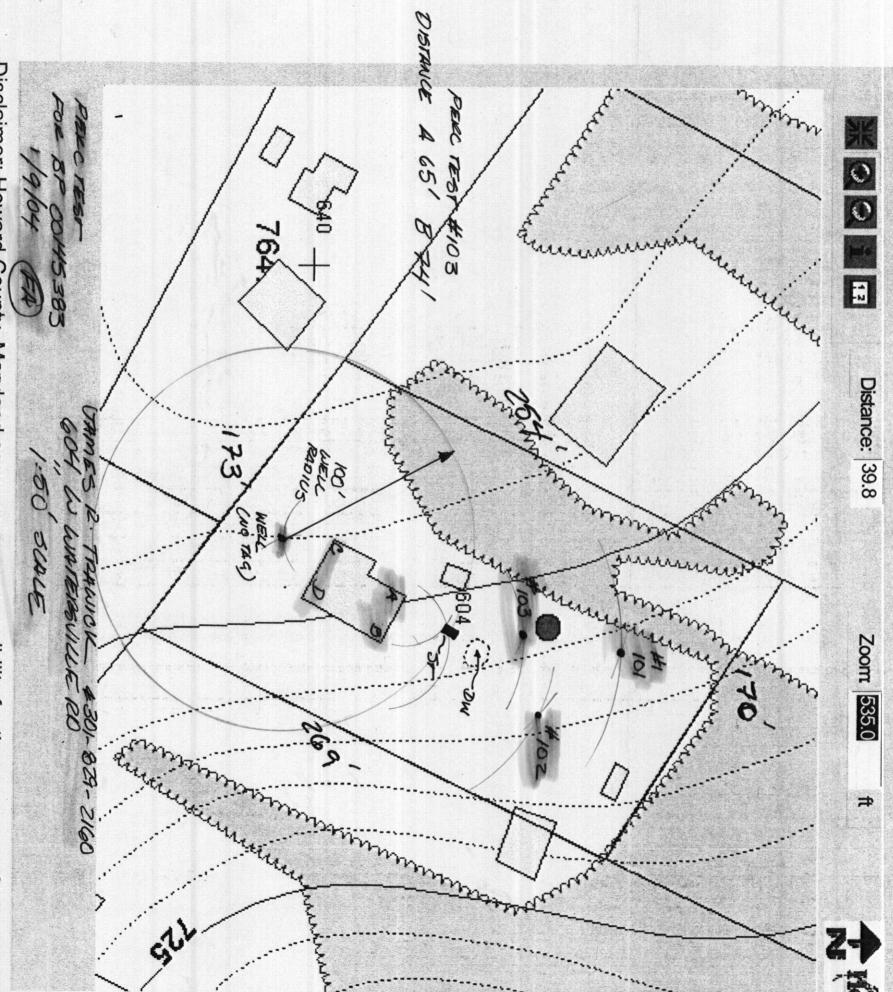

Dear Mr. Trawick:

On January 9, 2004 we performed three percolation tests on your property to determine if there is enough area for a conventional system upgrade and repair; all three tests failed. Contour slopes on the back of your property exceed 12% and would not allow installation of sandmounds.

It is therefore impossible to provide a conventional septic repair on your property should your current system fail, and no area for expansion for the addition of bedrooms beyond the ones you currently have. Any future failure of your septic system would require an engineered proposal for an alternative septic system.

Should your septic contractor find the current drywell operational we would require only an upgrade to a 1000 gal septic tank to accommodate for the existing 3 bedrooms. The building permit needs revision to indicate that your proposed remodeling does not include the addition of any bedrooms

Location Find

K Z

Zoom

relating to this sale and/or use of this map. whatsoever resulting from or arising out of the use of this map. There are no oral agreements o information contained herein or derived therefrom. The buyer and/or user assumes all risks and Disclaimer: Howard County, Maryland assumes no responsibility for the accuracy of this map or