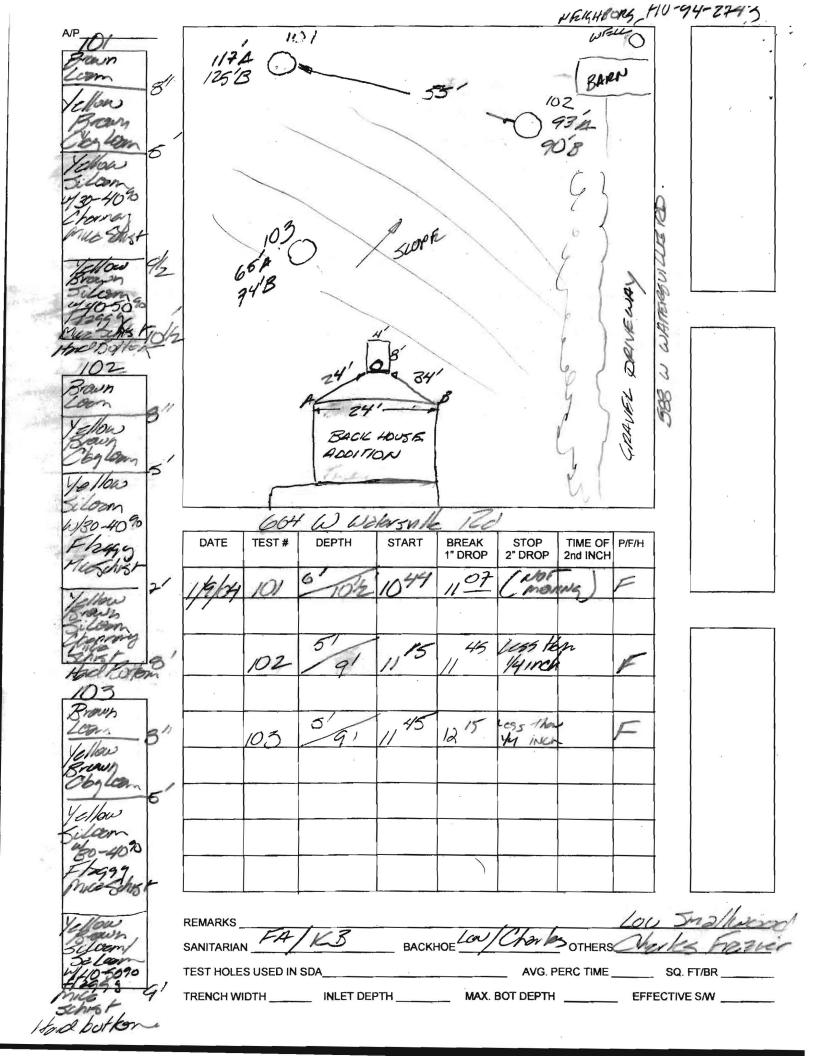

Dear Mr. Trawick:

On January 9, 2004 we performed three percolation tests on your property to determine if there is enough area for a conventional system upgrade and repair; all three tests failed. Contour slopes on the back of your property exceed 12% and would not allow installation of sandmounds.

It is therefore impossible to provide a conventional septic repair on your property should your current system fail, and no area for expansion for the addition of bedrooms beyond the ones you currently have. Any future failure of your septic system would require an engineered proposal for an alternative septic system.

Should your septic contractor find the current drywell operational we would require only an upgrade to a 1000 gal septic tank to accommodate for the existing 3 bedrooms. The building permit needs revision to indicate that your proposed remodeling does not include the addition of any bedrooms