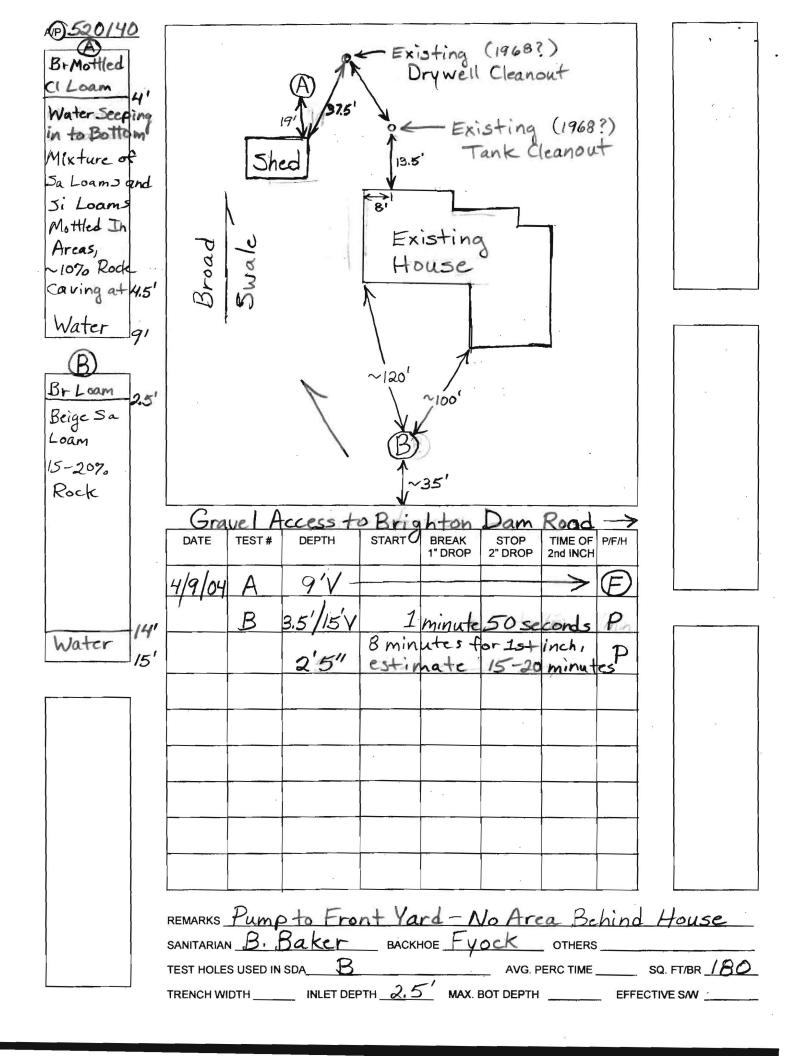

|
| SIGNATURE OF APPLICANT                                                                                                                                                                                                                                                                                                               |                          |               |                                                                                                                                                 |                 |              |

HOWARD COUNTY HEALTH DEPARTMENT, BUREAU OF ENVIRONMENTAL HEALTH, WELL AND SEPTIC PROGRAM 3525-H ELLICOTT MILLS DRIVE, ELLICOTT CITY, MARYLAND 21043-4544 (410) 313-1771 FAX (410) 313-2648 TDD (410) 313-2323 TOLL FREE 1-877-4MD-DHMH