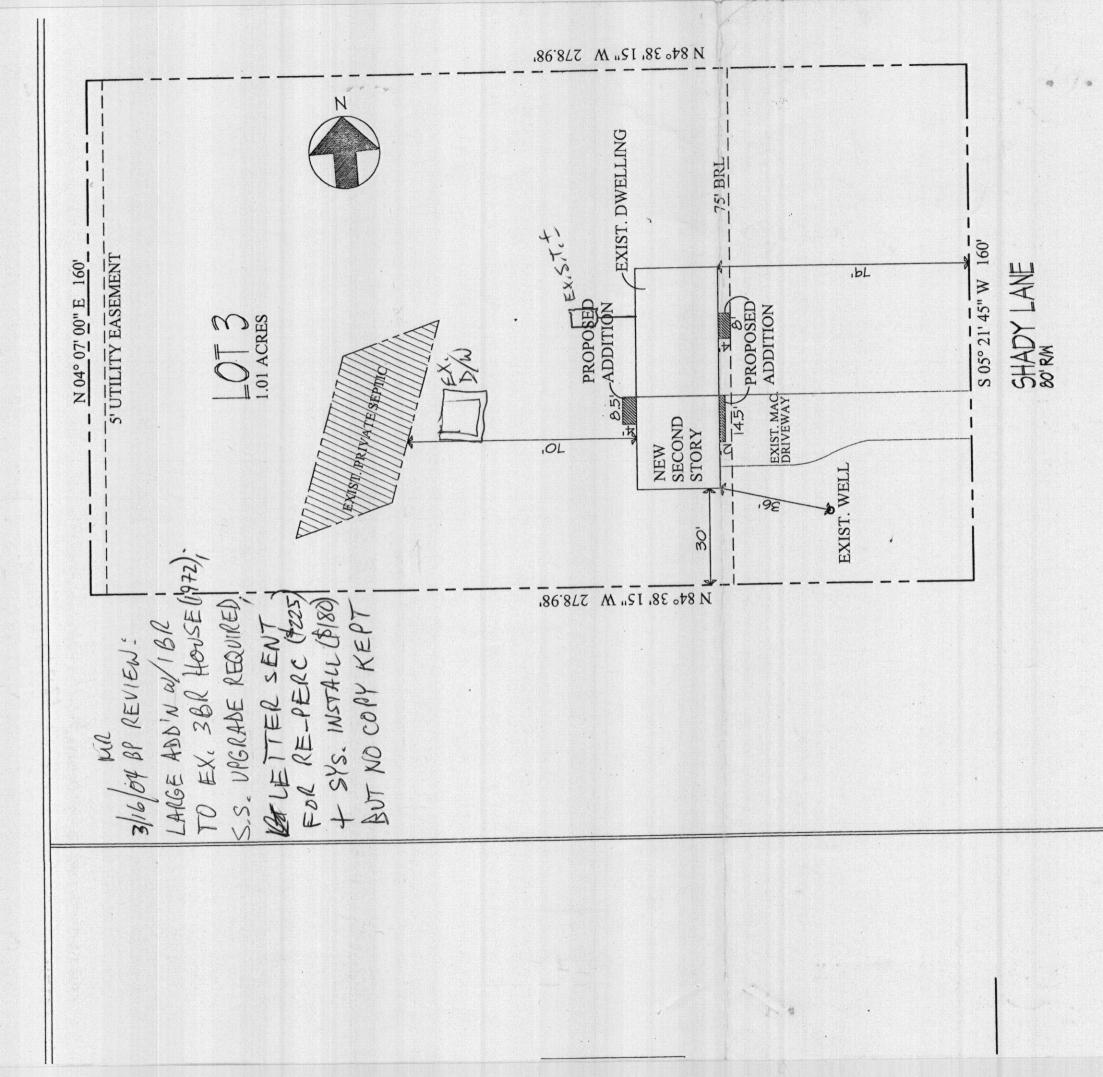

7 210 F

|   | 3412 SHADY LANE                    |
|---|------------------------------------|
| • | GLENWOOD, MARYLAND 21738           |
|   | HOWARD COUNTY                      |
| • | ELECTION DISTRICT 4                |
|   | LOT 3 SECTION 2                    |
|   | MAP 21 GRID 4 PARCEL 128           |
|   | WARFIELD ESTATES SUBDIVISION       |
|   | SCALE: 1"=30' DATE: JANUARY 26, 2' |
|   |                                    |
|   | SIE FAN                            |
|   |                                    |