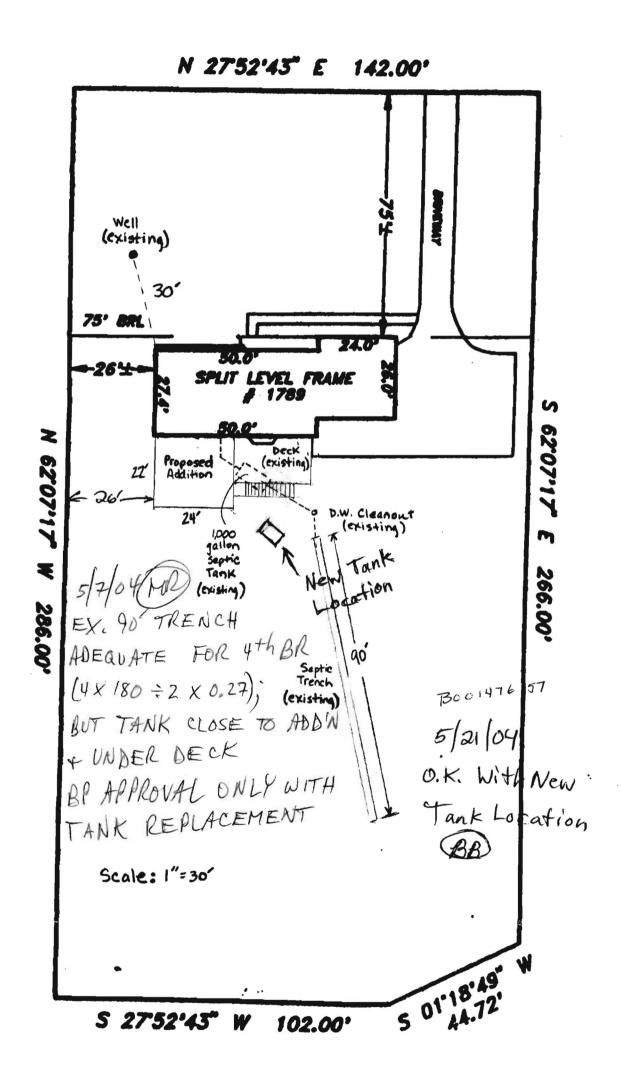

## ON-SITE SEWAGE DISPOSAL SYSTEM HOWARD COUNTY HEALTH DEPARTMENT **BUREAU OF ENVIRONMENTAL HEALTH**

| Fyock Septic Service                                                                                                                                                    |                                                                                                                                                                                                     | IS PERMITTED TO INST | TALL □ ALTER ⊠ |
|-------------------------------------------------------------------------------------------------------------------------------------------------------------------------|-----------------------------------------------------------------------------------------------------------------------------------------------------------------------------------------------------|----------------------|----------------|
| ADDRESS: PO Bo                                                                                                                                                          | ox 89, Glenelg 21737                                                                                                                                                                                | PHONE NUMBER:        | 410-988-9270   |
| SUBDIVISION: M                                                                                                                                                          | yrtue Property                                                                                                                                                                                      | LOT NUMBER:          | 2              |
| ADDRESS: 1789                                                                                                                                                           | Woodstock Road                                                                                                                                                                                      | PROPERTY OWNER:      | James Tolle    |
| SEPTIC TANK CAPACITY (GALLONS):                                                                                                                                         |                                                                                                                                                                                                     |                      |                |
| PUMP CHAMBER CAPACITY (GALLONS):                                                                                                                                        |                                                                                                                                                                                                     |                      |                |
| NUMBER OF BEDROOMS:                                                                                                                                                     |                                                                                                                                                                                                     |                      |                |
| SQUARE FEET PER BEDROOM:                                                                                                                                                |                                                                                                                                                                                                     |                      |                |
| LINEAR FEET OF TRENCH REQUIRED:                                                                                                                                         |                                                                                                                                                                                                     |                      |                |
| TRENCHES:                                                                                                                                                               | Trench to be feet wide. Inlet feet below original grade. Bottom maximum depth feet below original grade. Effective area begins at feet below original grade. feet of stone below distribution pipe. |                      |                |
| LOCATION:                                                                                                                                                               | Install new septic tank.                                                                                                                                                                            |                      | A ID III A     |
| PURPOSE:                                                                                                                                                                | In support of building permit #B00147657. Call for inspection when ground is opened so sanitarian can recommend repair.                                                                             |                      |                |
| PLANS APPROVED:                                                                                                                                                         |                                                                                                                                                                                                     | DATE:                |                |
| NOTE: PERMIT VOID AFTER 2 YEARS NOTE: CONTRACTOR RESPONSIBLE FOR SCHEDULING A PRE-CONSTRUCTION INSPECTION FOR ALL INSTALLATIONS NOTE: WATERTIGHT SERVIC TANKS REQUIRED. |                                                                                                                                                                                                     |                      |                |

## **BUILDING PERMIT SIGNED**

AND RETURNED

5/21/04 BOO147657 Bedraum, Bath, Computer RM. PLAYROOM

INSTALLATION 5/21/04 O. R. to cover everything, Oldtark pumped out. Contractor to fill with dirt, New tank 10' to 10.5' from proposed addition, BB)