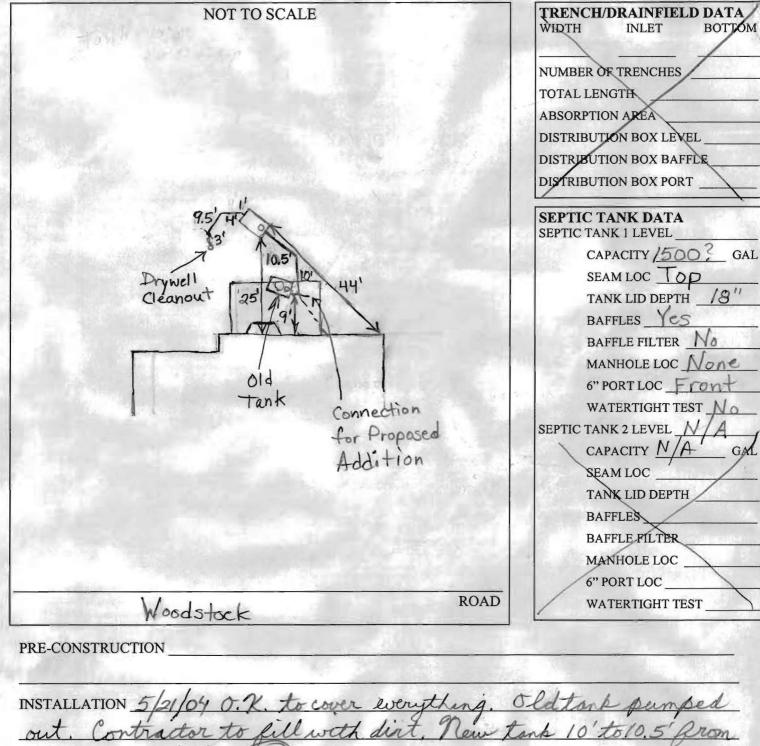

## ON-SITE SEWAGE DISPOSAL SYSTEM HOWARD COUNTY HEALTH DEPARTMENT **BUREAU OF ENVIRONMENTAL HEALTH**

| Fyock Septic Service                                                                                                                                                    |                                                                                                                                                                                                     | IS PERMITTED TO INST | TALL □ ALTER ⊠ |
|-------------------------------------------------------------------------------------------------------------------------------------------------------------------------|-----------------------------------------------------------------------------------------------------------------------------------------------------------------------------------------------------|----------------------|----------------|
| ADDRESS: PO Bo                                                                                                                                                          | ox 89, Glenelg 21737                                                                                                                                                                                | PHONE NUMBER:        | 410-988-9270   |
| SUBDIVISION: M                                                                                                                                                          | yrtue Property                                                                                                                                                                                      | LOT NUMBER:          | 2              |
| ADDRESS: 1789                                                                                                                                                           | Woodstock Road                                                                                                                                                                                      | PROPERTY OWNER:      | James Tolle    |
| SEPTIC TANK CAPACITY (GALLONS):                                                                                                                                         |                                                                                                                                                                                                     |                      |                |
| PUMP CHAMBER CAPACITY (GALLONS):                                                                                                                                        |                                                                                                                                                                                                     |                      |                |
| NUMBER OF BEDROOMS:                                                                                                                                                     |                                                                                                                                                                                                     |                      |                |
| SQUARE FEET PER BEDROOM:                                                                                                                                                |                                                                                                                                                                                                     |                      |                |
| LINEAR FEET OF TRENCH REQUIRED:                                                                                                                                         |                                                                                                                                                                                                     |                      |                |
| TRENCHES:                                                                                                                                                               | Trench to be feet wide. Inlet feet below original grade. Bottom maximum depth feet below original grade. Effective area begins at feet below original grade. feet of stone below distribution pipe. |                      |                |
| LOCATION:                                                                                                                                                               | Install new septic tank.                                                                                                                                                                            |                      | A ID III A     |
| PURPOSE:                                                                                                                                                                | In support of building permit #B00147657. Call for inspection when ground is opened so sanitarian can recommend repair.                                                                             |                      |                |
| PLANS APPROVED:                                                                                                                                                         |                                                                                                                                                                                                     | DATE:                |                |
| NOTE: PERMIT VOID AFTER 2 YEARS NOTE: CONTRACTOR RESPONSIBLE FOR SCHEDULING A PRE-CONSTRUCTION INSPECTION FOR ALL INSTALLATIONS NOTE: WATERTIGHT SERVIC TANKS REQUIRED. |                                                                                                                                                                                                     |                      |                |

## **BUILDING PERMIT SIGNED**

AND RETURNED

5/21/04 BOO147657 Bedraum, Bath, Computer RM. PLAYROOM

INSTALLATION 5/21/04 O. R. to cover everything, Oldtark pumped out. Contractor to fill with dirt, New tank 10' to 10.5' from proposed addition, BB)