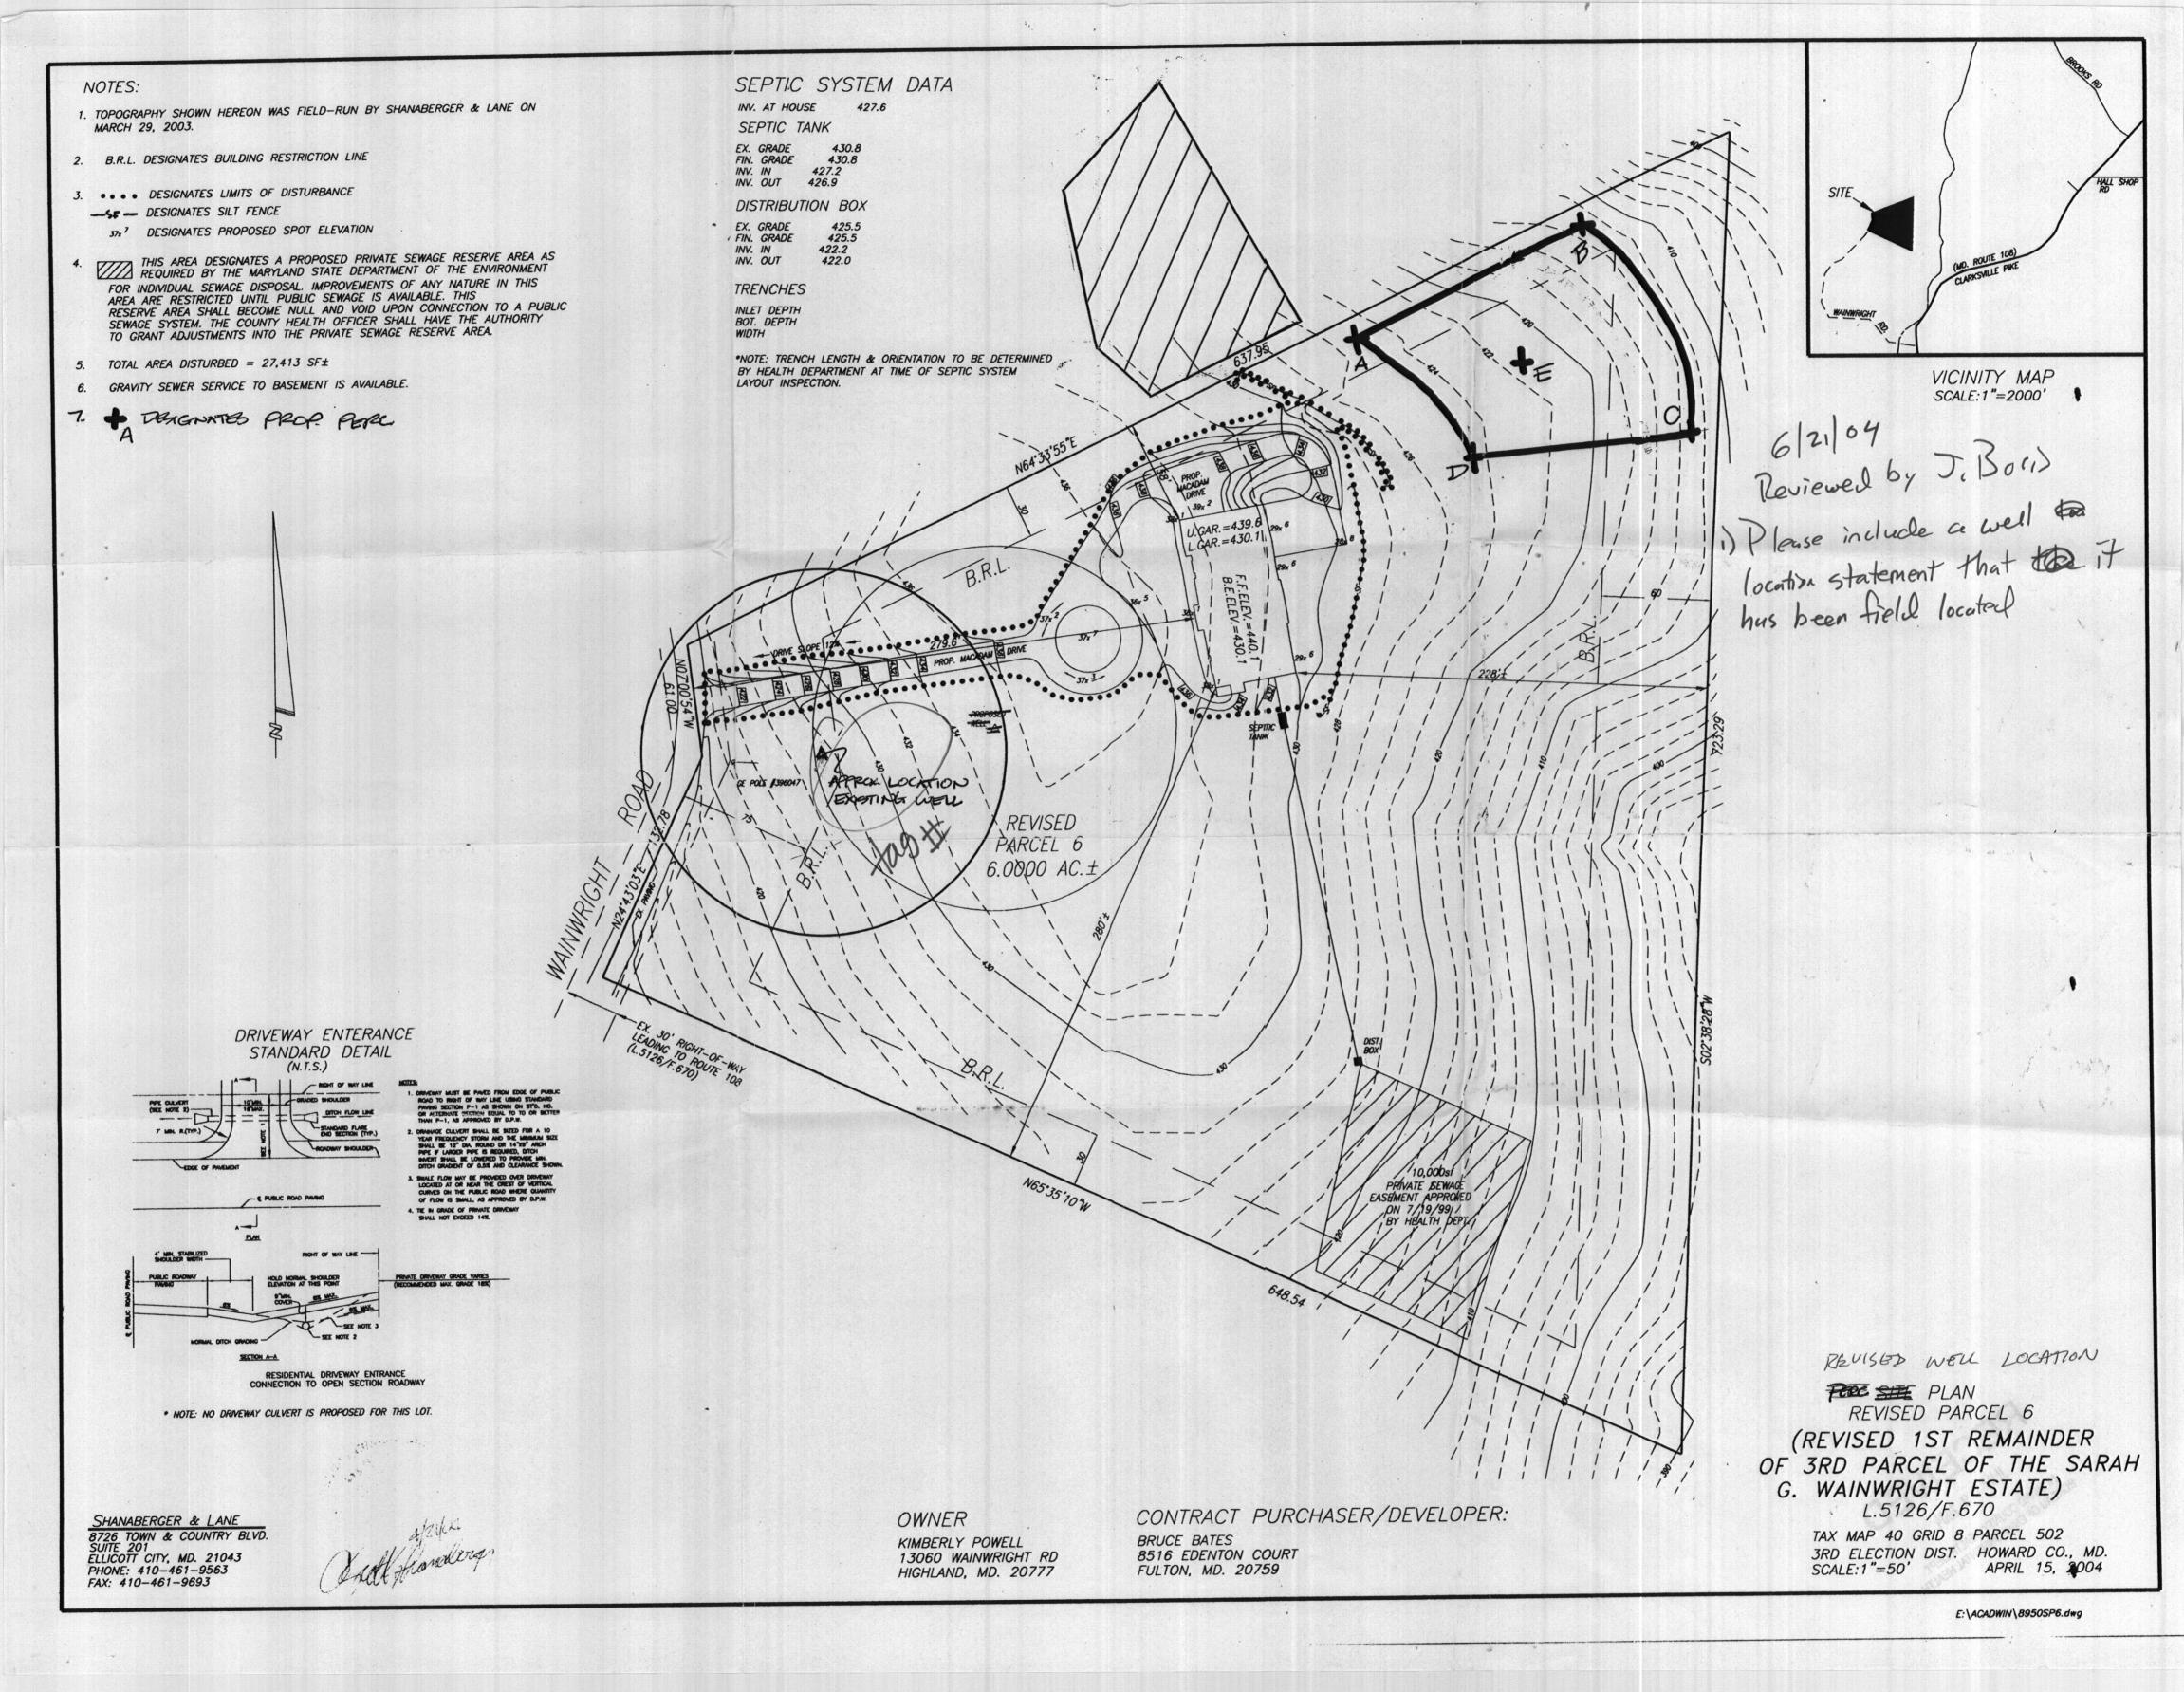

STATE OF MARYLAND THIS REPORT MUST BE SUBMITTED WITHIN (MDE USE ONLY) 45 DAYS AFTER WELL IS COMPLETED. WELL COMPLETION REPORT COUNTY **FILL IN THIS FORM COMPLETELY** (THIS NUMBER IS TO BE PUNCHED A511456 NUMBER PLEASE TYPE IN COLS. 3-6 ON ALL CARDS) PERMIT NO.
FROM "PERMIT TO DRILL WELL" ST/CO USE ONLY DATE WELL COMPLETED Depth of Well DATE Received 100 (TO NEAREST FOOT) 29 30 31 32 33 34 35 36 37 OWNER wain wright TOWN STREET OR RFD. Wain Wright 9 SECTION Susan WELL LOG **GROUTING RECORD** 3 WELL HAS BEEN GROUTED (Circle Appropriate Box) Not required for driven wells **PUMPING TEST** STATE THE KIND OF FORMATIONS PENETRATED, THEIR COLOR, DEPTH, THICKNESS AND IF WATER BEARING TYPE OF GROUTING MATERIAL (Circle one) HOURS PUMPED (nearest hour) BENTONITE CLAY BC CEMENT CM DESCRIPTION (Use additional sheets if needed) FROM TO NO. OF BAGS NO. OF POUNDS\_ PUMPING RATE (gal. per min.) 0 overburden GALLONS OF WATER\_ AX METHOD USED TO MEASURE PUMPING RATE DEPTH OF GROUT SEAL (to nearest foot) 25 700 52 ft. to \_\_\_\_\_\_ ft. WATER LEVEL (distance from land surface) (enter 0 if from surface) **BEFORE PUMPING** CASING RECORD casing types CONCRETE SIT insert WHEN PUMPING appropriate code OT TYPE OF PUMP USED (for test) below BACKF. Iled turbine piston Total depth Nominal diameter MĂIN of main casing top (main) casing CASING other (nearest foot) (nearest inch)! TYPE (describe centrifugal rotary below) 66 60 61 63 64 J jet S submersible OTHER CASING (if used) diameter depth (feet) from inch **PUMP INSTALLED** DRILLER INSTALLED PUMP YES NO (CIRCLE) (YES or NO) IF DRILLER INSTALLS PUMP, THIS SECTION MUST BE COMPLETED FOR ALL WELLS. SCREEN RECORD screen type or open hole TYPE OF PUMP INSTALLED PLACE (A,C,J,P,R,S,T,O) BR HO IN BOX 29. insert CAPACITY: GALLONS PER MINUTE appropriate HOLE BRONZE code OT 35 (to nearest gallon) **PUMP HORSE POWER** 41 C 2 DEPTH (nearest ft.) PUMP COLUMN LENGTH NUMBER OF UNSUCCESSFUL WELLS: (nearest ft.) CASING HEIGHT (circle appropriate box 21 WELL HYDROFRACTURED N and enter casing height) above CIRCLE APPROPRIATE LETTER 49 LAND SURFACE 30 32 36 A WELL WAS ABANDONED AND SEALED WHEN THIS WELL WAS COMPLETED (nearest) below foot) **ELECTRIC LOG OBTAINED** 50 51 TEST WELL CONVERTED TO PRODUCTION LOCATION OF WELL ON LOT SLOT SIZE 1\_ SHOW PERMANENT STRUCTURE SUCH AS I HEREBY CERTIFY THAT THIS WELL HAS BEEN CONSTRUCTED IN ACCORDANCE WITH COMAR 26.04.04 "WELL CONSTRUCTION" AND IN CONFORMANCE WITH ALL CONDITIONS STATED IN THE ABOVE CAPTIONED PERMIT, AND THAT THE INFORMATION PRESENTED HEREIN IS ACCURATE AND COMPLETE TO THE BEST OF MY KNOWLEDGE. BUILDING, SEPTIC TANKS, AND /OR LANDMARKS AND INDICATE NOT LESS DIAMETER (NEAREST OF SCREEN THAN TWO DISTANCES (MEASUREMENTS TO WELL) from to 801621 DRILLERS LIC. NO. 1 GRAVEL PACK
IF WELL DRILLED
WAS FLOWING WELL INSERT F IN BOX 68 68 **BRILLERS SIGNATURE** (MUST MATCH SIGNATURE ON APPLICATION) MDE USE ONLY (NOT TO BE FILLED IN BY DRILLER) LIC. NO. 1 241 (E.R.O.S.) WO 00 SITE SUPERVISOR (sign. of driller or journeyman 74 75 76 responsible for sitework if different from permittee) TELESCOPE LOG INDICATOR OTHER DATA