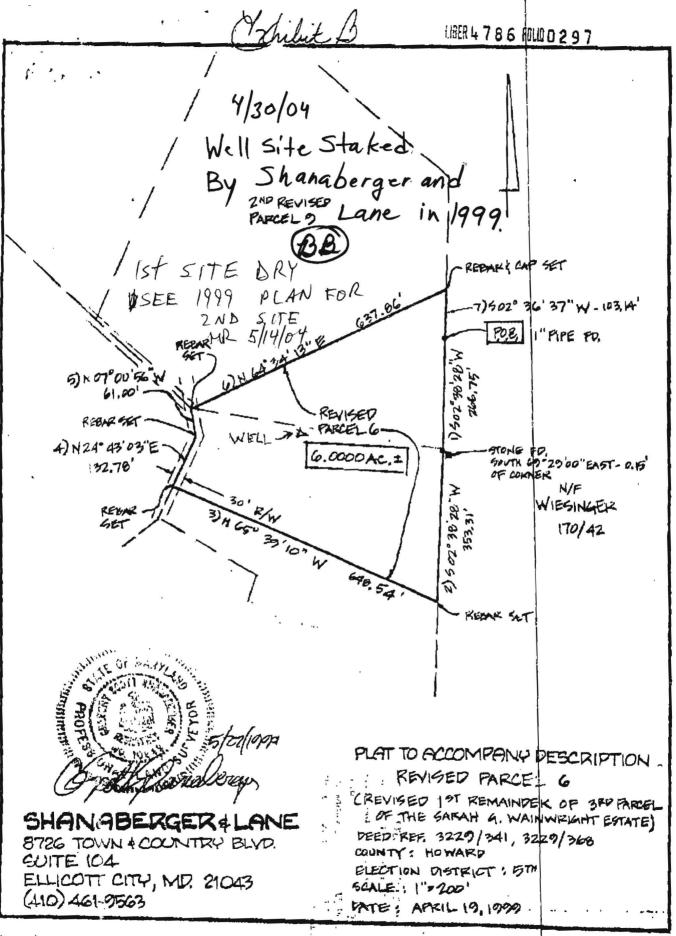

STATE OF MARYLAND THIS REPORT MUST BE SUBMITTED WITHIN (MDE USE ONLY) 45 DAYS AFTER WELL IS COMPLETED. WELL COMPLETION REPORT COUNTY **FILL IN THIS FORM COMPLETELY** (THIS NUMBER IS TO BE PUNCHED A511456 NUMBER PLEASE TYPE IN COLS. 3-6 ON ALL CARDS) PERMIT NO.
FROM "PERMIT TO DRILL WELL" ST/CO USE ONLY DATE WELL COMPLETED Depth of Well DATE Received 100 (TO NEAREST FOOT) 29 30 31 32 33 34 35 36 37 OWNER wain wright TOWN STREET OR RFD. Wain Wright 9 SECTION Susan WELL LOG **GROUTING RECORD** 3 WELL HAS BEEN GROUTED (Circle Appropriate Box) Not required for driven wells **PUMPING TEST** STATE THE KIND OF FORMATIONS PENETRATED, THEIR COLOR, DEPTH, THICKNESS AND IF WATER BEARING TYPE OF GROUTING MATERIAL (Circle one) HOURS PUMPED (nearest hour) BENTONITE CLAY BC CEMENT CM DESCRIPTION (Use additional sheets if needed) FROM TO NO. OF BAGS NO. OF POUNDS\_ PUMPING RATE (gal. per min.) 0 overburden GALLONS OF WATER\_ AX METHOD USED TO MEASURE PUMPING RATE DEPTH OF GROUT SEAL (to nearest foot) 25 700 52 ft. to \_\_\_\_\_\_ ft. WATER LEVEL (distance from land surface) (enter 0 if from surface) **BEFORE PUMPING** CASING RECORD casing types CONCRETE SIT insert WHEN PUMPING appropriate code OT TYPE OF PUMP USED (for test) below BACKF. Iled turbine piston Total depth Nominal diameter MĂIN of main casing top (main) casing CASING other (nearest foot) (nearest inch)! TYPE (describe centrifugal rotary below) 66 60 61 63 64 J jet S submersible OTHER CASING (if used) diameter depth (feet) from inch **PUMP INSTALLED** DRILLER INSTALLED PUMP YES NO (CIRCLE) (YES or NO) IF DRILLER INSTALLS PUMP, THIS SECTION MUST BE COMPLETED FOR ALL WELLS. SCREEN RECORD screen type or open hole TYPE OF PUMP INSTALLED PLACE (A,C,J,P,R,S,T,O) BR HO IN BOX 29. insert CAPACITY: GALLONS PER MINUTE appropriate HOLE BRONZE code OT 35 (to nearest gallon) **PUMP HORSE POWER** 41 C 2 DEPTH (nearest ft.) PUMP COLUMN LENGTH NUMBER OF UNSUCCESSFUL WELLS: (nearest ft.) CASING HEIGHT (circle appropriate box 21 WELL HYDROFRACTURED N and enter casing height) above CIRCLE APPROPRIATE LETTER 49 LAND SURFACE 30 32 36 A WELL WAS ABANDONED AND SEALED WHEN THIS WELL WAS COMPLETED (nearest) below foot) **ELECTRIC LOG OBTAINED** 50 51 TEST WELL CONVERTED TO PRODUCTION LOCATION OF WELL ON LOT SLOT SIZE 1\_ SHOW PERMANENT STRUCTURE SUCH AS I HEREBY CERTIFY THAT THIS WELL HAS BEEN CONSTRUCTED IN ACCORDANCE WITH COMAR 26.04.04 "WELL CONSTRUCTION" AND IN CONFORMANCE WITH ALL CONDITIONS STATED IN THE ABOVE CAPTIONED PERMIT, AND THAT THE INFORMATION PRESENTED HEREIN IS ACCURATE AND COMPLETE TO THE BEST OF MY KNOWLEDGE. BUILDING, SEPTIC TANKS, AND /OR LANDMARKS AND INDICATE NOT LESS DIAMETER (NEAREST OF SCREEN THAN TWO DISTANCES (MEASUREMENTS TO WELL) from to 801621 DRILLERS LIC. NO. 1 GRAVEL PACK
IF WELL DRILLED
WAS FLOWING WELL INSERT F IN BOX 68 68 **BRILLERS SIGNATURE** (MUST MATCH SIGNATURE ON APPLICATION) MDE USE ONLY (NOT TO BE FILLED IN BY DRILLER) LIC. NO. 1 241 (E.R.O.S.) WO 00 SITE SUPERVISOR (sign. of driller or journeyman 74 75 76 responsible for sitework if different from permittee) TELESCOPE LOG INDICATOR OTHER DATA