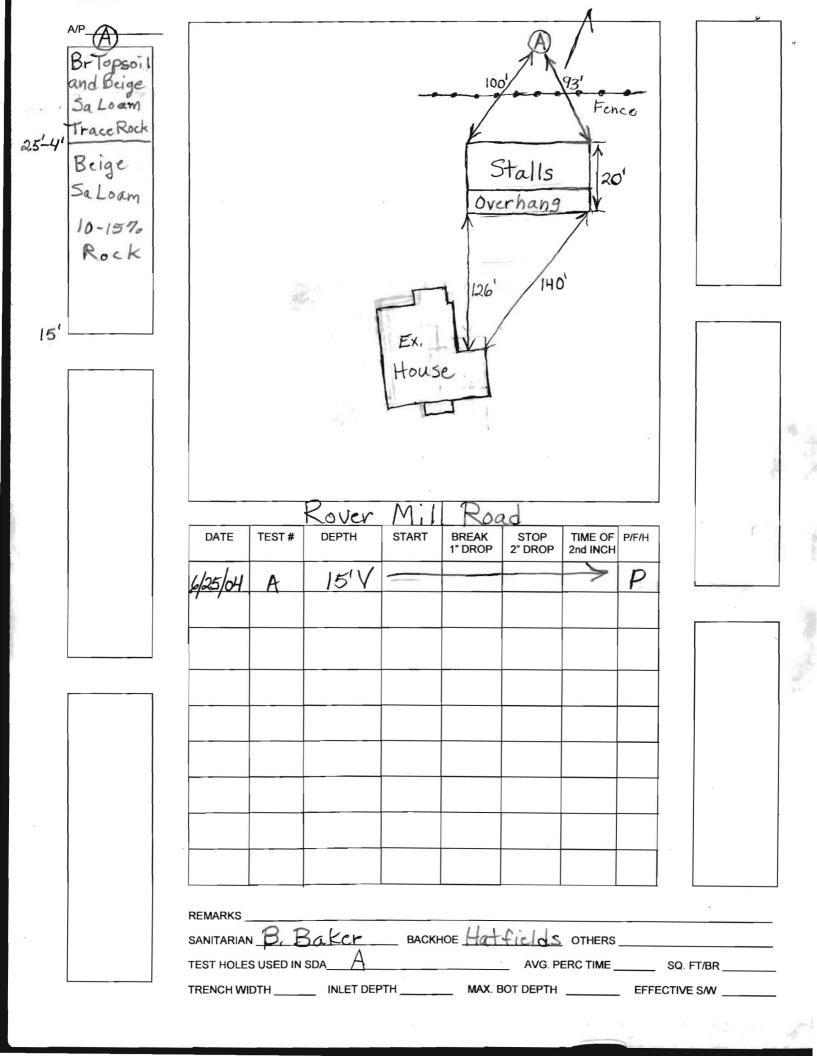

| D UPON SATISFACTORY      | REVIEW OF A PER                                                                            | RC CERTIFICATIO                    | N PLAN.                    |  |
| TEST RESULTS WILL BE MAILED TO APPLICANT.                                                                                                                                     |                          | NATURE OF ARRUS                                                                            | NIT                                |                            |  |

HOWARD COUNTY HEALTH DEPARTMENT, BUREAU OF ENVIRONMENTAL HEALTH, WELL AND SEPTIC PROGRAM 3525-H ELLICOTT MILLS DRIVE, ELLICOTT CITY, MARYLAND 21043-4544 (410) 313-1771 FAX (410) 313-2648 TDD (410) 313-2323 TOLL FREE 1-877-4MD-DHMH





## **APPLICATION**

## FOR PERCOLATION TESTING AND SITE EVALUATION

| DO NOT WRITE ABOVE THIS LINE    HEREBY APPLY FOR THE NECESSARY TESTING/EVALUATION PRIOR TO ISSUANCE OF SEWAGE DISPOSAL SYSTEM PERMIT(S) TO:   CHECK AS NEEDED:   CONSTRUCT NEW SEPTIC SYSTEM(S)   NEW STRUCTURE(S)   PREPAIRADD TO AN EXISTING SEPTIC SYSTEM   ADDITION TO AN EXISTING STRUCTURE   REPLACE AN EXISTING SEPTIC SYSTEM   ADDITION TO AN EXISTING STRUCTURE   CHECK ONE:   IS THE PROPERTY WITHIN 2500' OF ANY RESERVOIR?   CREATE NEW LOT(S)   YES     BUILD ON AN EXISTING LOT IN A SUBDIVISION   YES     BUILD ON AN EXISTING PARCEL OF RECORD   YES     RESIDENTIAL WITH   PROPOSED BEDROOMS IN THE COMPLETED STRUCTURE (NOTE UNKNOWN IF APPROPRIAT   COMMERCIAL (PROVIDE DETAIL OF NUMBERS AND TYPES OF EMPLOYEES/CUSTOMERS ON ACCOM