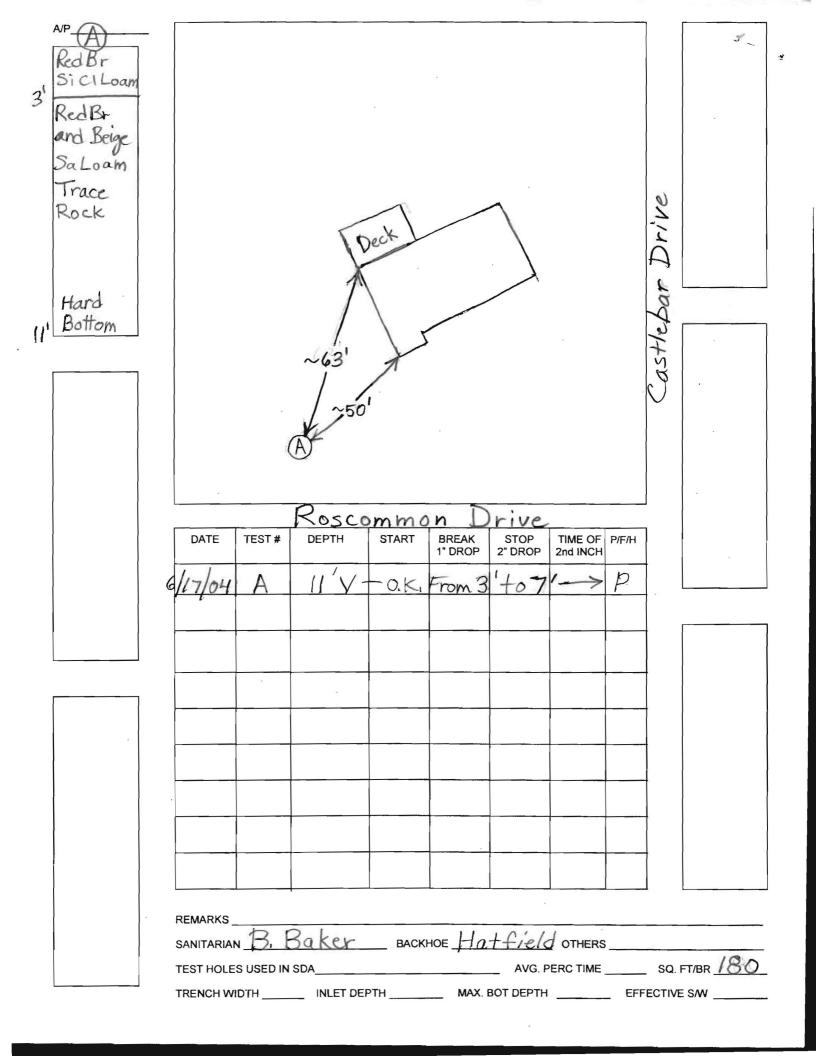

HOWARD COUNTY HEALTH DEPARTMENT, BUREAU OF ENVIRONMENTAL HEALTH, WELL AND SEPTIC PROGRAM 3525-H ELLICOTT MILLS DRIVE, ELLICOTT CITY, MARYLAND 21043-4544 (410) 313-1771 FAX (410) 313-2648 TDD (410) 313-2323 TOLL FREE 1-877-4MD-DHMH