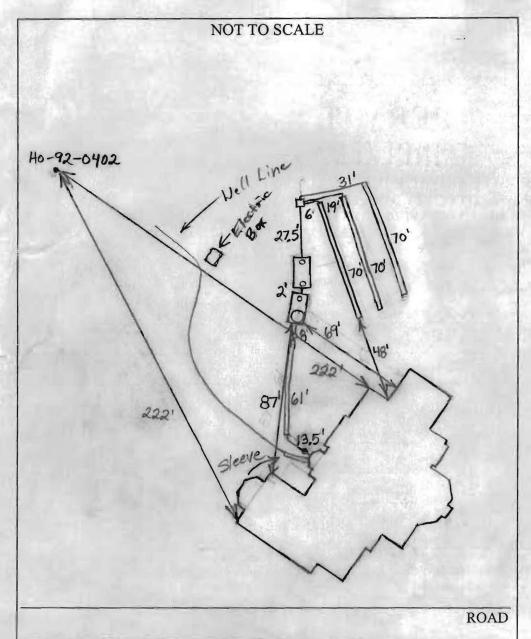

## SURVEYOR'S CERTIFICATE

I herby certify that the position of all the existing improvements on the above described property has been carefully surveyed by me or directly under my super vision and that they are located s shown. THIS IS NOT A BOUNDARY SURVEY.

HOUSE LOCATION PLAT 5. Wexford Park /7\_\_\_\_\_, Block \_\_\_\_\_, Sec./Plot 2 WATERFORD (512) Clarksville Election District County, Maryland Folio \_\_\_\_ Drawing #