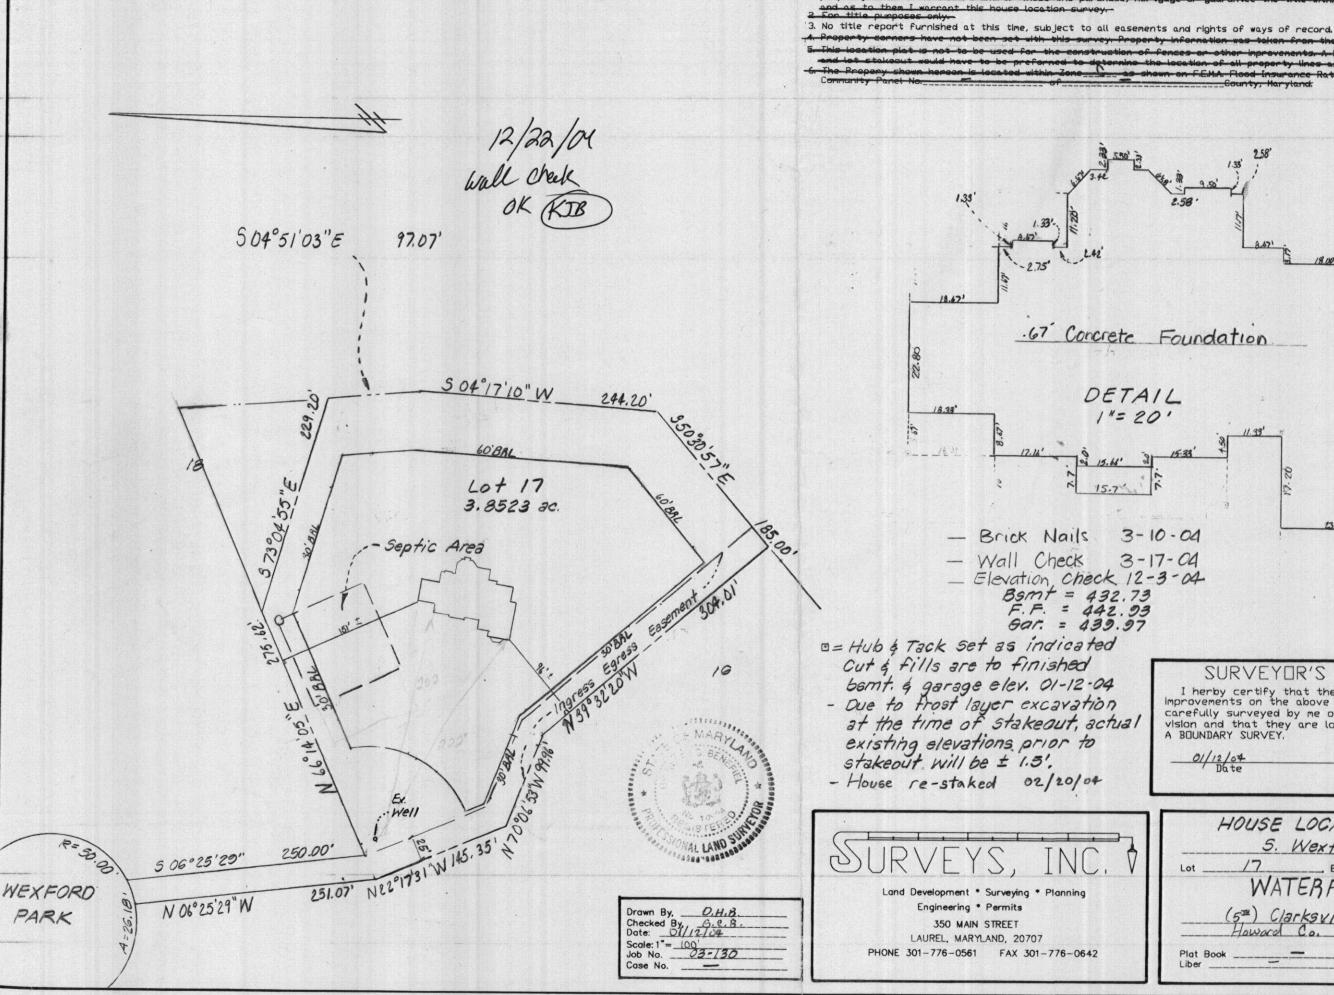

## SURVEYOR'S CERTIFICATE

I herby certify that the position of all the existing improvements on the above described property has been carefully surveyed by me or directly under my super vision and that they are located s shown. THIS IS NOT A BOUNDARY SURVEY.

HOUSE LOCATION PLAT 5. Wexford Park /7\_\_\_\_\_, Block \_\_\_\_\_, Sec./Plot 2 WATERFORD (512) Clarksville Election District County, Maryland Folio \_\_\_\_ Drawing #