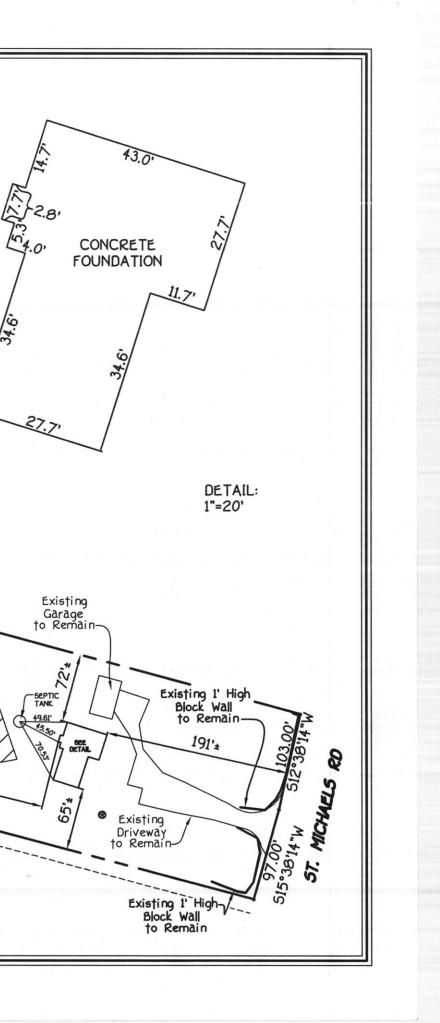

6 × 50' Carner Stake TRENCH/DRAINFIELD DATA NOT TO SCALE WIDTH INLET BOTTOM 3 50 NUMBER OF TRENCHES TOTAL LENGTH 300 ABSORPTION AREA 9000 DISTRIBUTION BOX LEVEL DISTRIBUTION BOX BAFFLE DISTRIBUTION BOX PORT SEPTIC TANK DATA SEPTIC TANK I LEVEL Yes CAPACITY 2000 GAL SEAM LOC OD TANK LID DEPTH 15-3 by lon BAFFLES BAFFLE FILTER NO MANHOLELOC Front 6" PORT LOC WATERTIGHT TEST No 36-682 SEPTIC TANK 2 LEVEL Vell-No tag CAPACITY EAM LOC TANK LID DEPTH BAFFLES BAFFLE FIL MANHOLE LOC 6" PORT LOC ROAD WATERTIGHT TEST St Micheals Rd. PRE-CONSTRUCTION 12/19/05 To install 6-50 trenches in the left side of the septic easement. Place the distribution box INSTALLATION 50' from the upper left corner easement stake BB ed on next 12/22 Bottom trench done. rveyors made some kind of upper tank location, Surveyors to locate vallcheck and installer to stake Mora the mis commanicipion cont. from into thom homeon 45-64.H Instector Contractor 2, DATE OF APPROVAL FINAL INSPECTOR

PARCEL 28 PHILLIP R. HOWARD MEREDETH J.V. HOWARD LIBER 2043 FOLIO 207 PART OF LOT "F

POPLAR HEIGHT'S SUBDIMISION

PLAT BOOK 3, FOLIO 26

PLAT BOOK 3, FOLIO 26 TAX MAP 7, PARCEL 27 FOURTH ELECTION DISTRICT HOWARD COUNTY, MARYLAND TOP OF FOUNDATION ELEV .= 753.6'+

PARCEL 27

.1050 ST. MICHAELS ROAD

LIBER 5297, FOLIO 309

SEPTIC

AREA

PARCEL 161 DONALD R. DRESSEL PAMELA A. DRESSEL

LIBER 4496 FOLIO 552 PART OF LOT "F POPLAR HEIGHTS SUBDIVISION

PLAT BOOK 3, FOLIO 26