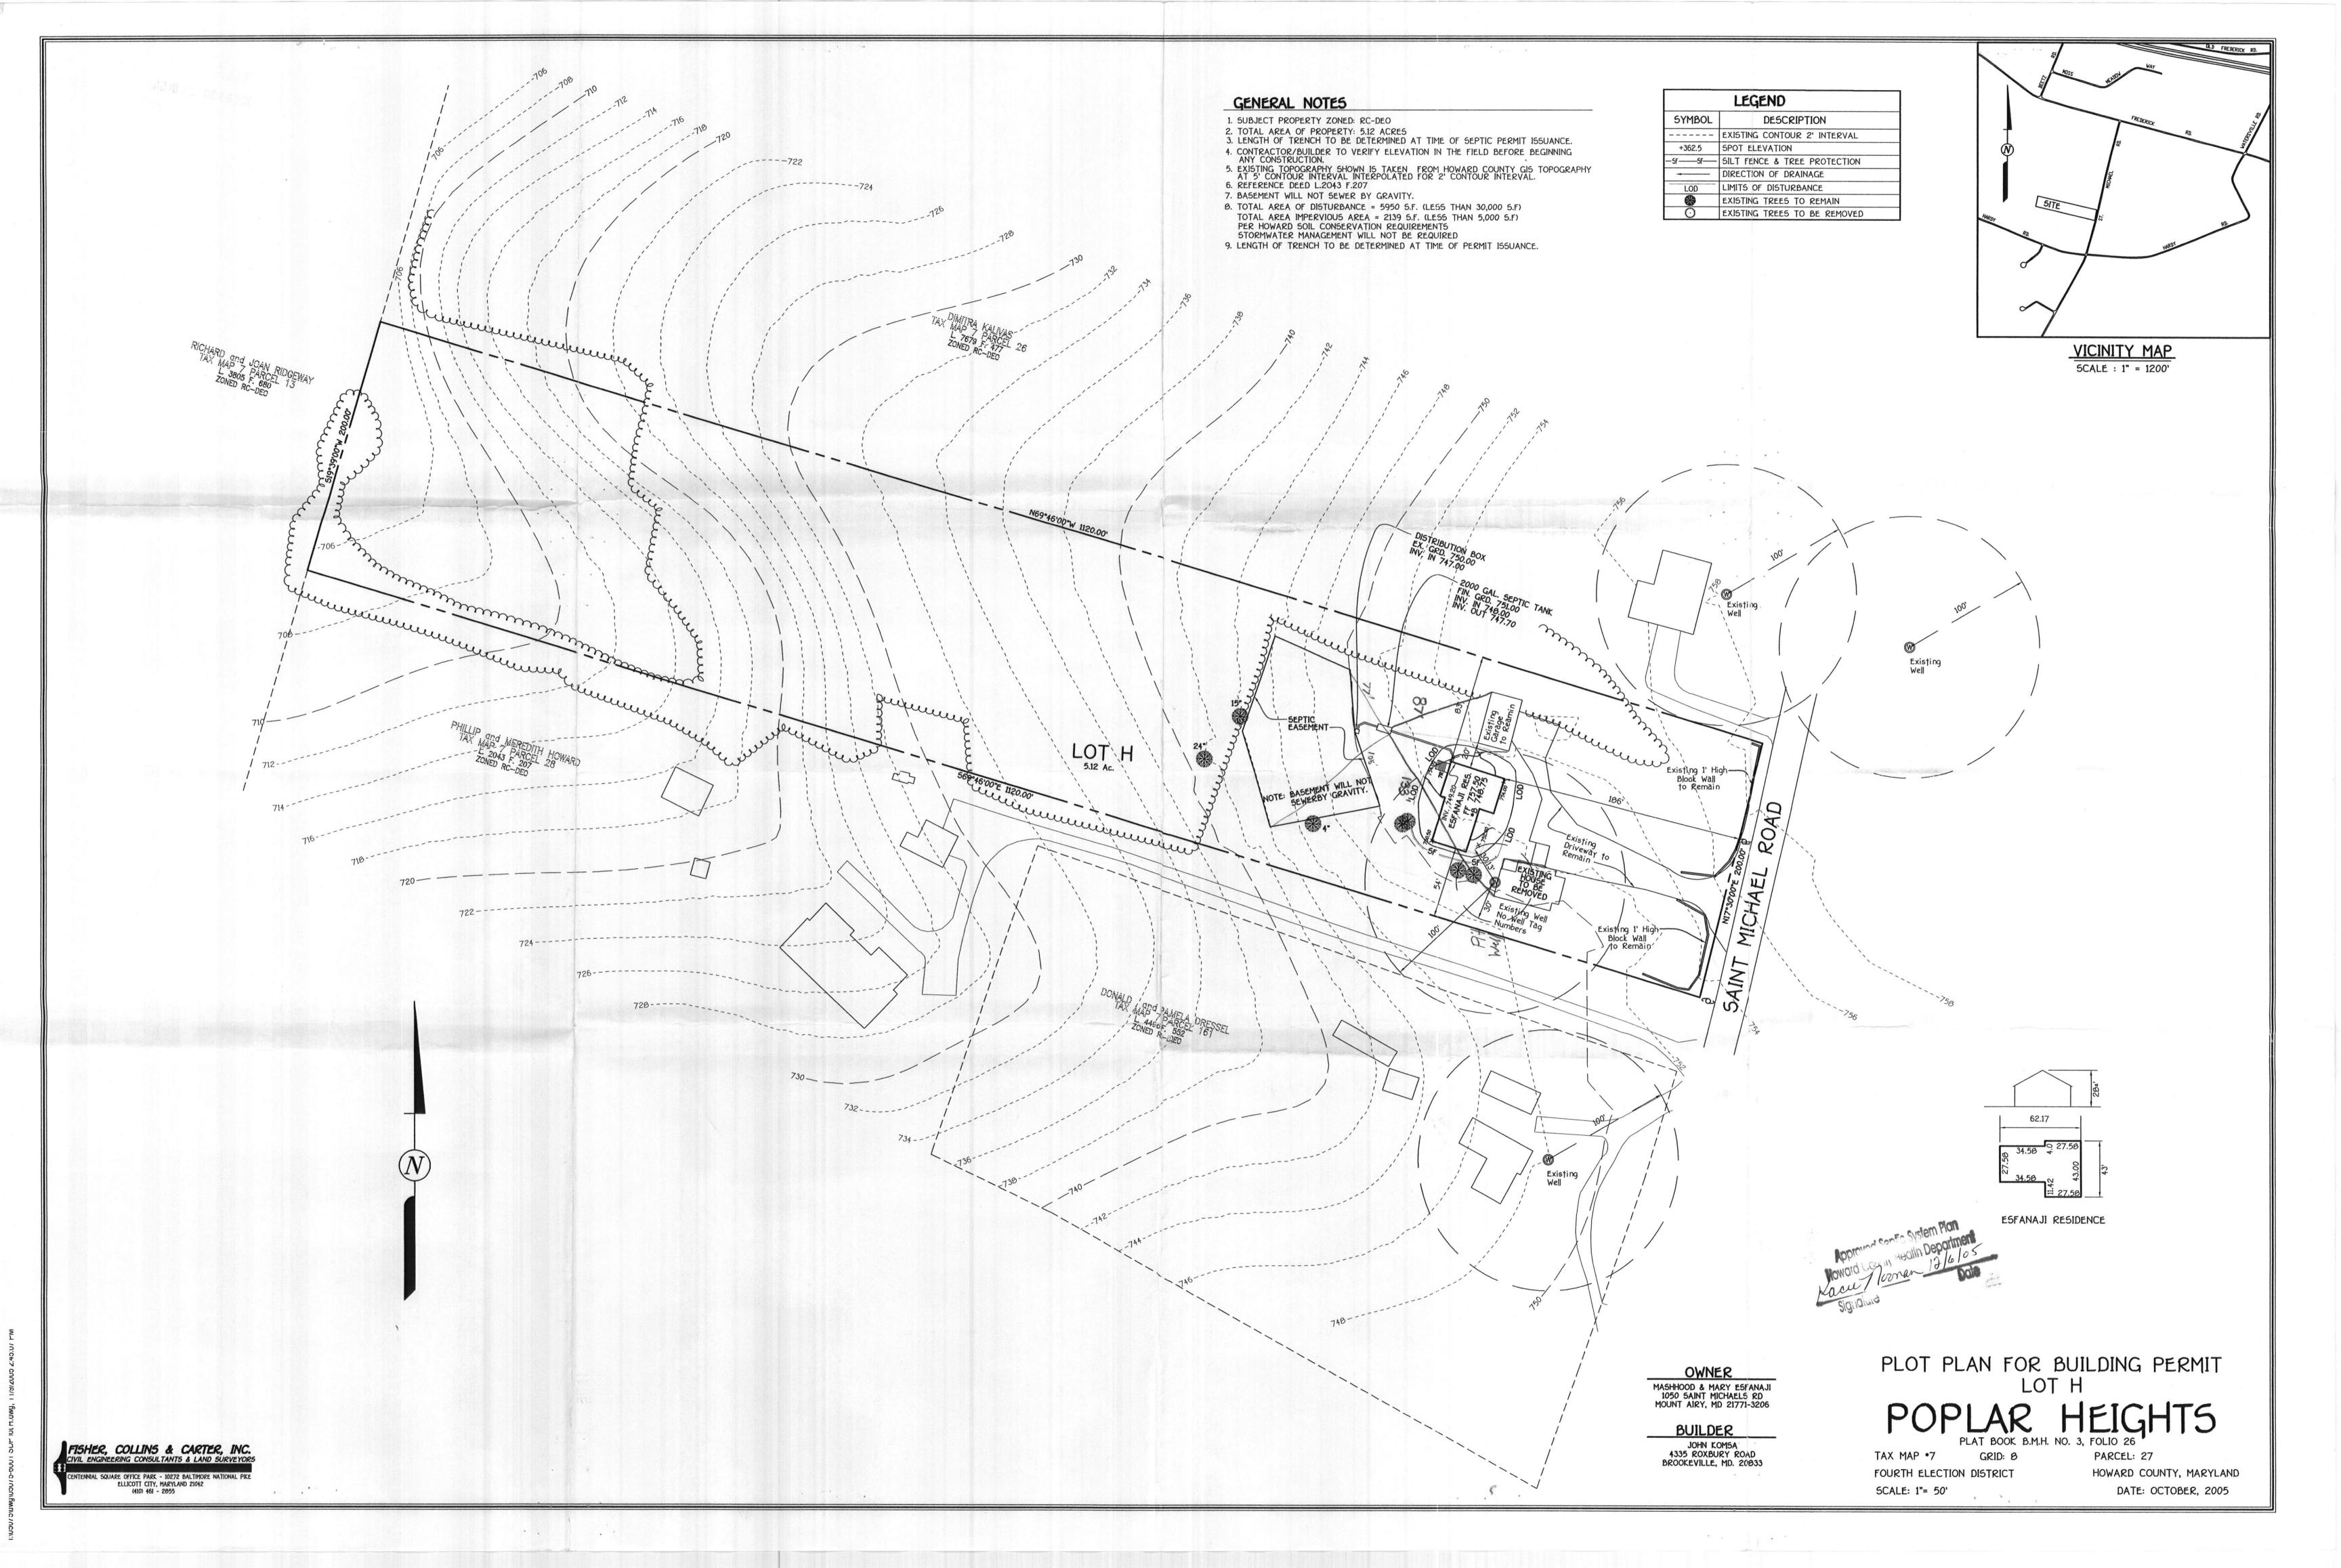

LINEAR FEET OF TRENCH REQUIRED:

HOUSE SERVED BY PUBLIC WATER

DATE:

12/6/05

A 522 507

| TRENCHES: | Trench to be 3.0 feet wide. Inlet 4.0 feet below original grade. Bottom maximum depth 6.0 feet below original grade. Effective area begins at 4-5 feet below original grade. 2.0 feet of stone below distribution pipe. |
|-----------|-------------------------------------------------------------------------------------------------------------------------------------------------------------------------------------------------------------------------|
| LOCATION: | Run 6-50' length trenches 12' center to center.                                                                                                                                                                         |
| NOTES:    | Septic system to be installed to support new house, old septic system will be pumped, collapsed and abandoned once new house is built.                                                                                  |

6 × 50' Carner Stake TRENCH/DRAINFIELD DATA NOT TO SCALE WIDTH INLET BOTTOM 3 50 NUMBER OF TRENCHES TOTAL LENGTH 300 ABSORPTION AREA 9000 DISTRIBUTION BOX LEVEL DISTRIBUTION BOX BAFFLE DISTRIBUTION BOX PORT SEPTIC TANK DATA SEPTIC TANK I LEVEL Yes CAPACITY 2000 GAL SEAM LOC OD TANK LID DEPTH 15-3 by lon BAFFLES BAFFLE FILTER NO MANHOLELOC Front 6" PORT LOC WATERTIGHT TEST No 36-682 SEPTIC TANK 2 LEVEL Vell-No tag CAPACITY EAM LOC TANK LID DEPTH BAFFLES BAFFLE FIL MANHOLE LOC 6" PORT LOC ROAD WATERTIGHT TEST St Micheals Rd. PRE-CONSTRUCTION 12/19/05 To install 6-50 trenches in the left side of the septic easement. Place the distribution box INSTALLATION 50' from the upper left corner easement stake BB ed on next 12/22 Bottom trench done. rveyors made some kind of upper tank location, Surveyors to locate vallcheck and installer to stake Mora the mis commanicipion cont. from into thom homeon 45-64.H Instector Contractor 2, DATE OF APPROVAL FINAL INSPECTOR

## GENERAL NOTES:

- 1) THIS LOCATION DRAWING IS PREPARED FOR THE BENEFIT OF THE CLIENT SIGNING THE HOUSE LOCATION SURVEY APPROVAL FORM INSOFAR AS IT IS REQUIRED BY A LENDER OR TITLE INSURANCE COMPANY OR ITS AGENTS IN CONNECTION WITH THE CONTEMPLATED TRANSFER, FINANCING OR REFINANCING OF THE PROPERTY SHOWN HEREON. UNLESS INDICATED AS BEING A BOUNDARY SURVEY, THIS LOCATION DRAWING IS NOT INTENDED FOR USE IN THE ESTABLISHMENT OF PROPERTY LINES AND IS NOT TO BE RELIED UPON FOR THE ESTABLISHMENT OR LOCATIONS OF FENCES, GARAGES, BUILDINGS OR OTHER EXISTING OR FUTURE IMPROVEMENTS. AS A RESULT, THIS LOCATION DRAWING DOES NOT PROVIDE FOR ACCURATE IDENTIFICATION OF PROPERTY LINES, BUT SUCH IDENTIFICATION MAY NOT BE REQUIRED FOR THE TRANSFER OF TITLE OR SECURING FINANCING FOR RE-FINANCING. 2) SUBJECT PROPERTY IS SHOWN IN ZONE C ON THE NATIONAL FLOOD INSURANCE PROGRAM FLOOD INSURANCE RATE
- MAP OF HOWARD COUNTY, MARYLAND, COMMUNITY PANEL No. 2400440007B EFFECTIVE DEC. 4, 1986. 3) THE OFFSETS FROM BUILDING LINE TO PROPERTY LINE AS SHOWN ON THE PLAT HEREON ARE TO AN ACCURACY OF
- PLUS OR MINUS 1' (±) 4) NO TITLE REPORT FURNISHED. SUBJECT TO ALL EASEMENTS, RIGHTS OF WAY AND CONDITIONS OF RECORD.
- 5) THE EXISTING WELL(S) SHOWN ON THIS PLAN (IDENTIFIED WITH THE ATTACHED WELL TAG NUMBER HO- \_\_\_\_\_ HAS BEEN FIELD LOCATED BY FISHER, COLLINS AND CARTER, INC. PROFESSIONAL LAND SURVEYORS AND IS ACCURATELY SHOWN.

RICHHRD and USAN RIDGERHY TAX MAP 7 PARCEL 13 L 3005 F. 880 13

REG. .

201.37

N14.00.42"E

N74°57'10"W 1121.82'

NAD '83

## DRAWING

FOUNDATION LOCATION:1/18/06 FINAL LOCATION: BOUNDARY SURVEY:

HOUSE LOCATION

| SCALE: 1"=100'     |   |
|--------------------|---|
| DATE: 01/19/06     |   |
| DRAWN BY: VLJ      |   |
| CHECKED BY: MLR    |   |
| PROJECT No.: 05075 | _ |

FISHER, COLLINS & CARTER, INC. CIVIL ENGINEERING CONSULTANTS & LAND SURVEYORS SQUARE OFFICE PARK - 10272 BALTIMORE NATIONAL PIKE

ELLICOTT CITY, MARYLAND 21042 (410) 461 - 2855

LOT 'H' "POPLAR HEIGHTS SUBDIVISION" PROFESSIONAL LAND SURVEYOR DATE

PARCEL 28 PHILLIP R. HOWARD MEREDETH J.V. HOWARD LIBER 2043 FOLIO 207 PART OF LOT "F

POPLAR HEIGHT'S SUBDIMISION

PLAT BOOK 3, FOLIO 26

PLAT BOOK 3, FOLIO 26 TAX MAP 7, PARCEL 27 FOURTH ELECTION DISTRICT HOWARD COUNTY, MARYLAND TOP OF FOUNDATION ELEV .= 753.6'+

PARCEL 27

.1050 ST. MICHAELS ROAD

LIBER 5297, FOLIO 309

SEPTIC

AREA

PARCEL 161 DONALD R. DRESSEL PAMELA A. DRESSEL

LIBER 4496 FOLIO 552 PART OF LOT "F POPLAR HEIGHTS SUBDIVISION

PLAT BOOK 3, FOLIO 26