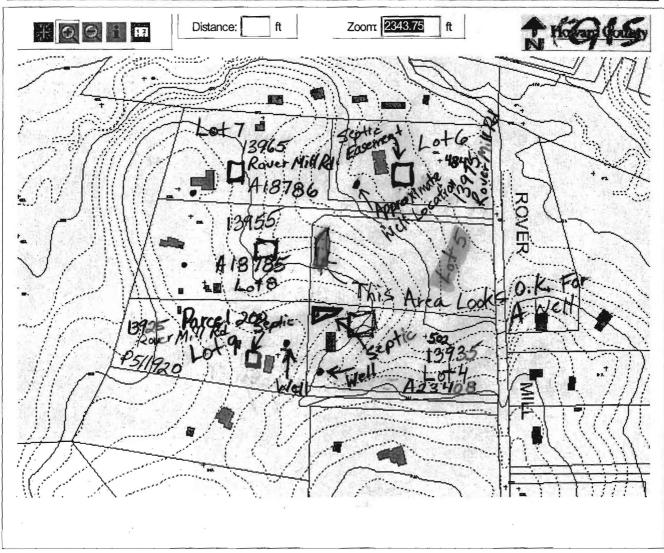

|             |                                     |                              |                                             |
|                                      |             |                                     |                              |                                             |
|                                      |             |                                     |                              |                                             |

S 12° 58' 33"W N 12° 58' 35"E 319.22 319.22 S12° 58' 33"W N/2°58'33"E 41,900 \$12°56133"U ~39,90 N12°58'33'E 3/27/03 responsibility of Mr. Collins in E BB Rover Mill Estates BEGINNING. DEGINAING. -509°03'49"W 320.001 509°03'49"W 509°03'49"W 320.00 Arthur L. Collins 509°03'49"W. 340.00' (301) 831-0009 ROAD . (301) 738-4495





Disclaimer: Howard County, Maryland assumes no responsibility for the accuracy of this map or the information contained herein or derived therefrom. The buyer and/or user assumes all risks and liabilities whatsoever resulting from or arising out of the use of this map. There are no oral agreements or warranties relating to this sale and/or use of this map.

Thursday, December 26 2002 | 1:25:27 PM | @809





Contacts: John Bussiere (x3044) Virginia Peterman (x4438) Yut Phasukyued (x3093) Robert Slivinsky (x3094)

Parcel 200

1394) 29 25 WILL

# How County Health Department

To: The owner of lot 5 is considering having the well drilled. I told him that the highlighted area may be O.K. Field verification may be needed. The owner also wishes to stake the site himself. I gave him the lot lin