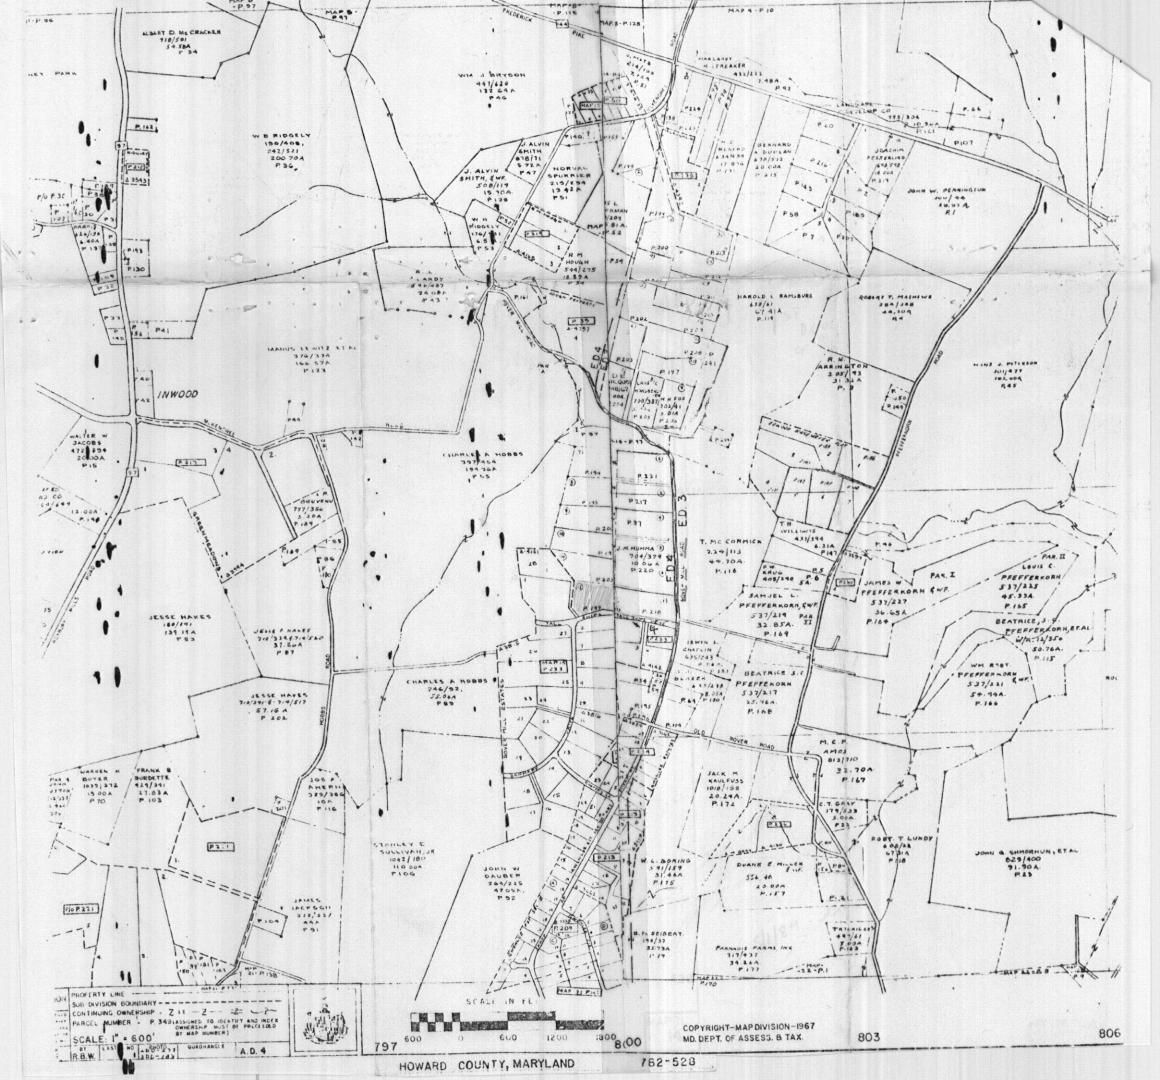

## TO WHOM IT MAY CONCERN

We have reviewed the plans and proposed site for the barn planned for construction by Carroll and Patricia Cook, Lot 12, Rover Mill Estates, 13865 Rover Mill Road, West Friendship, Maryland 21794.

We wish to advise you that we have no objections to either the structure or the location as shown on plans dated <u>March 22, 1984</u>.

Yours very truly,

19 84 . Signature Rober

Signature Jean

19 84 Date

Health

## TO WHOM IT MAY CONCERN

I have reviewed the plans and proposed site for the barn planned for construction by Carroll and Patricia Cook, Lot 12, Rover Mill Estates, 13865 Rover Mill Road, West Friendship, Maryland 21794.

I wish to advise you that I have no objections to either the structure or the location as shown on plans dated MARCM31, 1984.

Yours very truly,

ALPL 21 19 84 Date

William Oliff (Signaryre) 13885 Rover Mill Road West Friendship, Md. 21794

HUSE (OLIFE) 3 75 S. 73" 07' 37" E. 532.37 AFT dia Tulip Poplar TREES PROPOSED\_ (Exist Existing 177' \* SPEIGHT EXISTING ----80' TO ONE RESIDENCE 145 TO SPEIGHT (AFFADAUT) 4-4-200' TO OLIFF (AFFIDAULT) SEPTIC OK JET PUMPY PROTECTED WELL PIT OK, Need to confirm neighbors attitude Structure is proposed for too close (80') to one structure, but in best possible location for consideration of neighbors. 4/2/84 CWillian