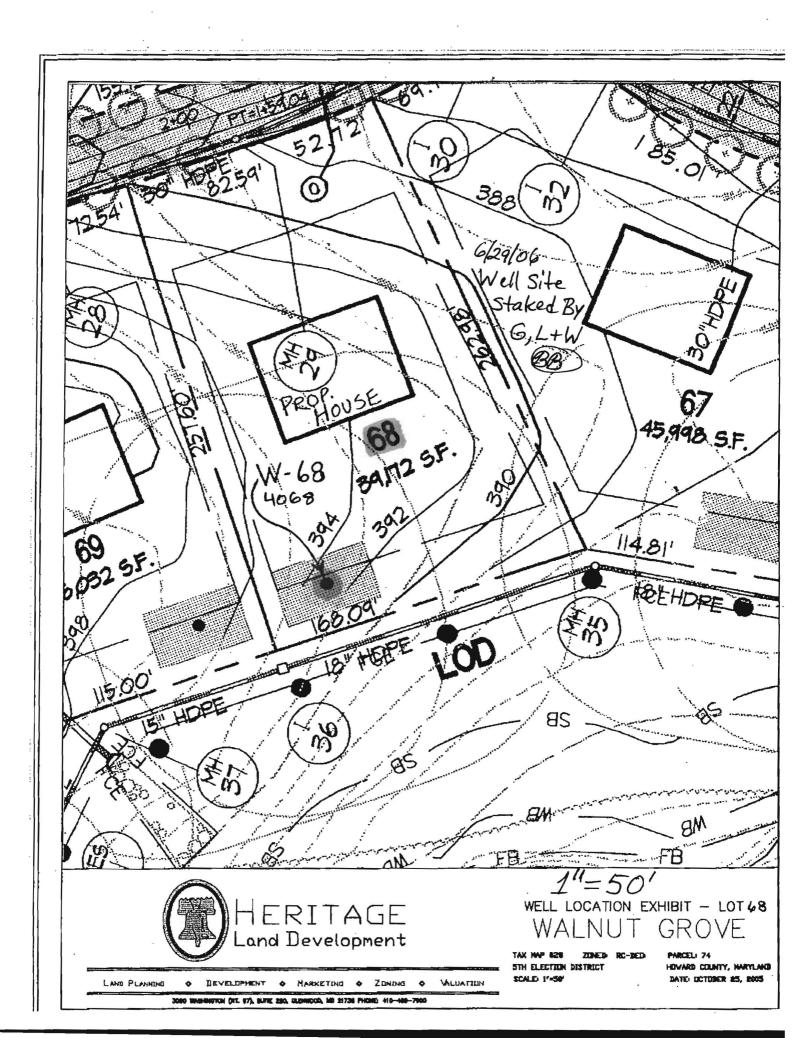

|

Adequate grout observed below pitless adapter





#### Bureau of Environmental Health

8930 Stanford Blvd., Columbia, MD 21045 Main: 410-313-1771 | Fax: 410-313-2648 TDD 410-313-2323 | Toll Free 1-866-313-6300 www.hchealth.org

Facebook: www.facebook.com/hocohealth
Twitter: HowardCoHealthDep

Maura J. Rossman, M.D., Health Officer

### INTERIM CERTIFICATE OF POTABILITY

Expiration Date - January 9, 2015

July 9, 2014

Homeowner 5207 Sweet Meadow Lane Clarksville, Maryland 21029

RE:

Walnut Grove, Lot # 68 5207 Sweet Meadow Lane Building Permit: B13002783 Well Permit: HO-95-0418

#### Dear Homeowner:

This is to advise you that the septic system installation and water well construction for the above referenced property have been inspected and approved. Final approval of the septic system was granted on 7/8/2014. Final approval of the