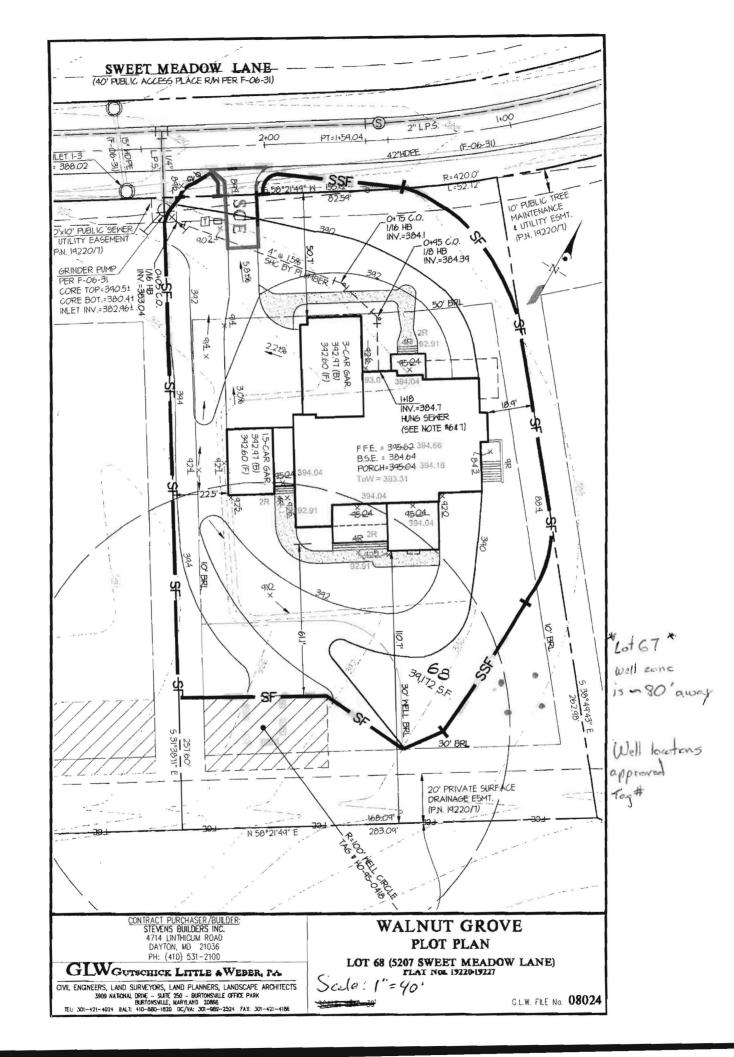

0
website: www.hehealth.org

Peter L. Beilenson, M.D., M.P.H., Health Officer

# TO ALL INTERESTED PARTIES

When summitting a well permit application for a proposed well for new construction, piecese mulicate one of the following:

Well Site Location:
Walnut Grove, 68, 5207 Sweet Wedows law
Subdivision/Property Name

Lot# Road Name

The well site has been staked by

(professional land surveyor or company employing professional land surveyors)

on (date) and does not require a site inspection.

The well driller, builder or property owner will call the Lealth

Department to schedule a time to meet in the field to verify the proposed well site location.

This sheet, along with two copies of an acceptable well site plan, must be attached to the green well permit application.

Revised 3/11/05