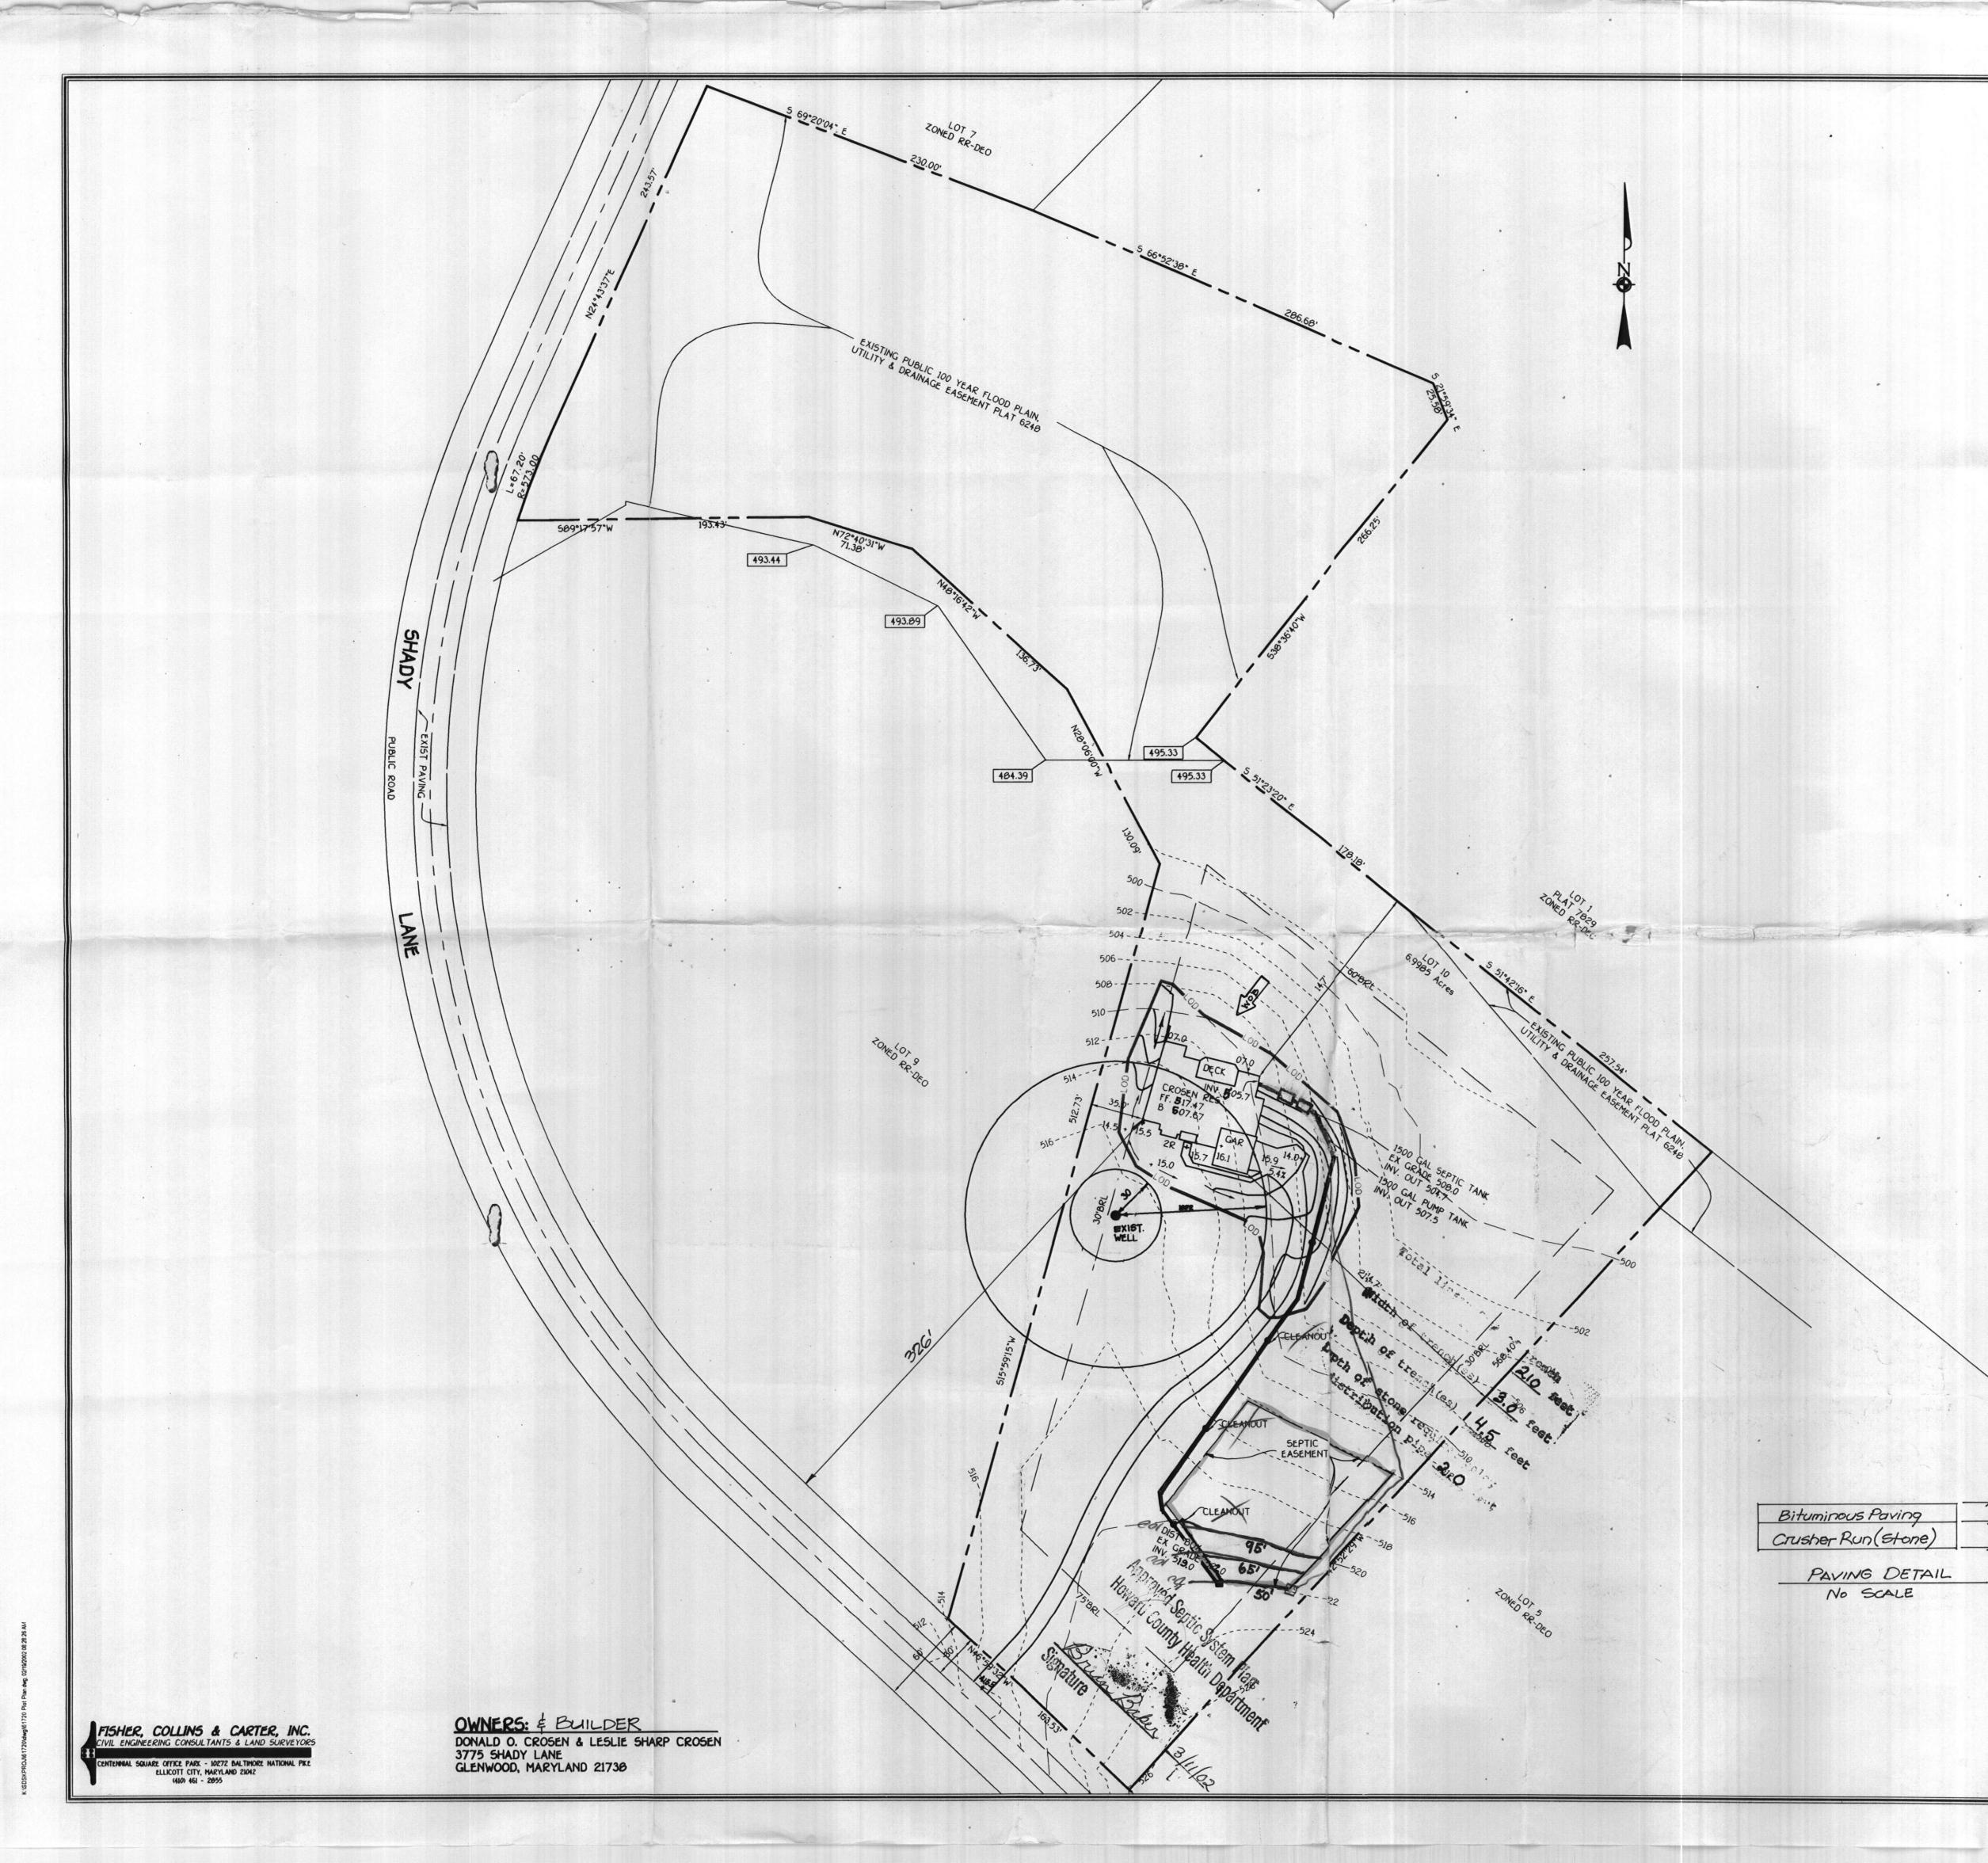

| INSP 3 5/20/07                                                                                            | Z Anytomy INSP (                                                                                          | 5                                                                                                                                                                                                                       |                         |                                       |                |                                  |  |
|-----------------------------------------------------------------------------------------------------------|-----------------------------------------------------------------------------------------------------------|-------------------------------------------------------------------------------------------------------------------------------------------------------------------------------------------------------------------------|-------------------------|---------------------------------------|----------------|----------------------------------|--|
|                                                                                                           |                                                                                                           |                                                                                                                                                                                                                         |                         |                                       |                | P 516948                         |  |
| APPROVAL DATE                                                                                             | ROVAL DATE: 10/4/02 PERMIT                                                                                |                                                                                                                                                                                                                         |                         |                                       |                | A 516427                         |  |
|                                                                                                           | HOWARD (                                                                                                  | COUNTY                                                                                                                                                                                                                  | HEALTH                  | DSAL SYST<br>I DEPARTMI<br>ITAL HEALT | ENT            |                                  |  |
|                                                                                                           | 0                                                                                                         | 4-3                                                                                                                                                                                                                     | 518                     | 21                                    |                |                                  |  |
| Jack Fyock Sei                                                                                            |                                                                                                           |                                                                                                                                                                                                                         |                         | MITTED TO                             | INSTALL        | ALTER 🗌                          |  |
| ADDRESS: 137                                                                                              | 75 Triadelphia H                                                                                          | Rd., 2173                                                                                                                                                                                                               | 37                      | PHONE NUM                             | BER: <u>41</u> | 0-988-9270                       |  |
| SUBDIVISION:                                                                                              | Sharp Farms                                                                                               |                                                                                                                                                                                                                         |                         | LOT NUMBE                             | R: _1          | 0                                |  |
| ADDRESS: 378                                                                                              | 35 Shady Lane                                                                                             |                                                                                                                                                                                                                         | PROPE                   | ERTY OWNER:                           | Crosen         | A the construction of the second |  |
| SEPTIC TANK CA                                                                                            | PACITY (GALLONS):                                                                                         |                                                                                                                                                                                                                         | 1250                    | OUTLET BA                             | FFLE FILTE     | R REQUIRED                       |  |
|                                                                                                           | CAPACITY (GALLON                                                                                          | -                                                                                                                                                                                                                       | 1250                    |                                       |                | IK REQUIRED                      |  |
| NUMBER OF BED                                                                                             | ROOMS                                                                                                     |                                                                                                                                                                                                                         | 14                      |                                       |                |                                  |  |
|                                                                                                           |                                                                                                           | 4                                                                                                                                                                                                                       | <u> </u>                |                                       |                |                                  |  |
| SQUARE FEET PE                                                                                            | R BEDROOM:                                                                                                |                                                                                                                                                                                                                         | 210                     |                                       |                | _                                |  |
| LINEAR FEET OF                                                                                            | TRENCH REQUIRED:                                                                                          | -                                                                                                                                                                                                                       | 240 280                 | HOUSE SERV                            | /ED BY PU      | BLIC WATER 🗌                     |  |
| TRENCHES:                                                                                                 | 4.5 feet below orig                                                                                       | Trench to be 3.0 feet wide. Inlet 2.5 feet below original grade. Bottom maximum depth 4.5 feet below original grade. Effective area begins at 3.5 feet below original grade. 2.0 feet of stone below distribution pipe. |                         |                                       |                |                                  |  |
| LOCATION:                                                                                                 | the master in many with an other and the first and the second                                             | tion box near                                                                                                                                                                                                           | the top lef             |                                       |                | nown on the Building             |  |
| NOTES:                                                                                                    |                                                                                                           |                                                                                                                                                                                                                         |                         |                                       |                |                                  |  |
|                                                                                                           |                                                                                                           |                                                                                                                                                                                                                         |                         | THE REAL                              |                |                                  |  |
|                                                                                                           | D: Brian Baker                                                                                            | OK 3                                                                                                                                                                                                                    | 120/02                  | 60)                                   | DA1            | TE: <u>3/11/2002</u>             |  |
| PLANS APPROVE                                                                                             | FTER 2 YEARS<br>S RESPONSIBLE FOR SCHEDU                                                                  | ) FEET FROM A                                                                                                                                                                                                           | NY WATER W<br>UMP CHAMB | ELL UNLESS SPECI<br>ERS UNLESS SPECIF | FICALLY AUTH   | ORIZED<br>DRIZED                 |  |
| NOTES: PERMIT VOID AI<br>CONTRACTOR IS<br>WATERTIGHT SI<br>ALL PARTS OF S<br>MANHOLE RISE                 | EPTIC TANKS REQUIRED<br>EPTIC SYSTEM SHALL BE 100<br>RS REQUIRED ON ALL SEPTIC<br>ESPONSIBLE FOR COMPLIAN |                                                                                                                                                                                                                         |                         | al address (a                         |                |                                  |  |
| NOTES: PERMIT VOID AI<br>CONTRACTOR IS<br>WATERTIGHT SI<br>ALL PARTS OF S<br>MANHOLE RISE<br>CONTRACTOR R | EPTIC SYSTEM SHALL BE 100<br>RS REQUIRED ON ALL SEPTIC                                                    | ICE WITH APPL                                                                                                                                                                                                           | JNCIL N                 |                                       |                |                                  |  |

A516427

\* .

NOT TO SCALE TRENCH/DRAINFIELD DATA WIDTH INLET BOTTOM 2 NUMBER OF TRENCHES 3 TOTAL LENGTH 280't. 840 ftz ABSORPTION AREA DISTRIBUTION BOX LEVEL DISTRIBUTION BOX BAFFLE NDEXED DISTRIBUTION BOX PORT 4''coSEPTIC TANK DATA SEPTIC TANK 1 LEVEL CAPACITY 1250 . GAL 400". SEAM LOC \_\_\_\_\_ Top TANK LID DEPTH BAFFLES BAFFLE FILTER \_\_\_\_\_\_ MANHOLE LOC Center 6" PORT LOC Front 40-64-33 WATERTIGHT TEST MA SEPTIC TANK 2 LEVEL CAPACITY 1250 GAL SEAM LOC Top TANK LID DEPTH BAFFLES BAFFLE FILTER \_ NA MANHOLE LOC Center 160'+ 6" PORT LOC NA SHADY LANE ROAD WATERTIGHT TEST MA Hense is . 4 BR. Change tanks to PRE-CONSTRUCTION 24 80 fras /100 trenches to DR. use 1 min & ALARM TEST COVER ALL WORK ATION 5 02-0K TO , PUMP NEEDED SRU 21 : .. FINAL INSPECTOR DATE OF APPROVAL