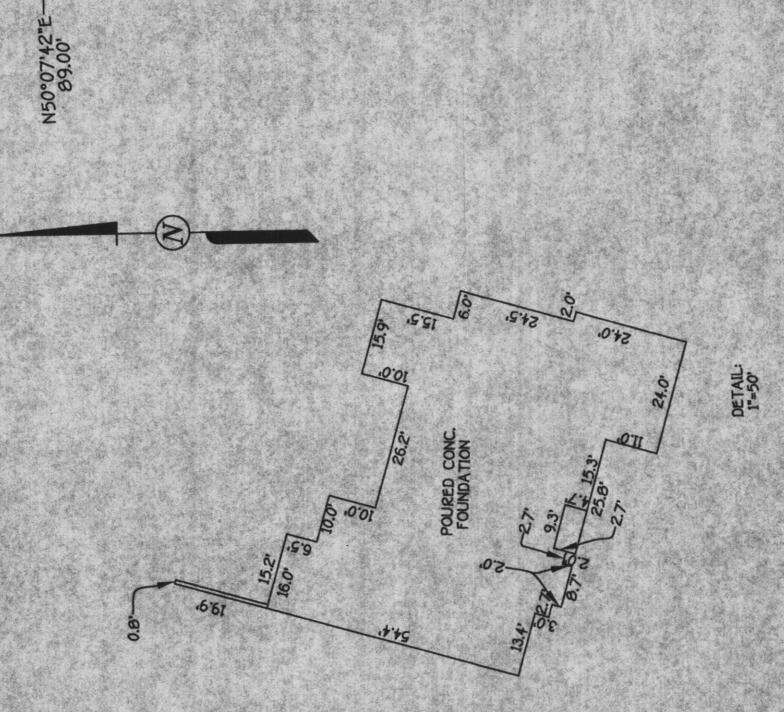

B.R.L.-BUILDING RESTRICTION LINE TOP OF FOUNDATION ELEV. 516.6\*

PCC •

LOT 10

4TH ELECTION DISTRICT HOWARD COUNTY, MARYLAND SCALE: 1"=50" DATE: FEBRUARY, 2002