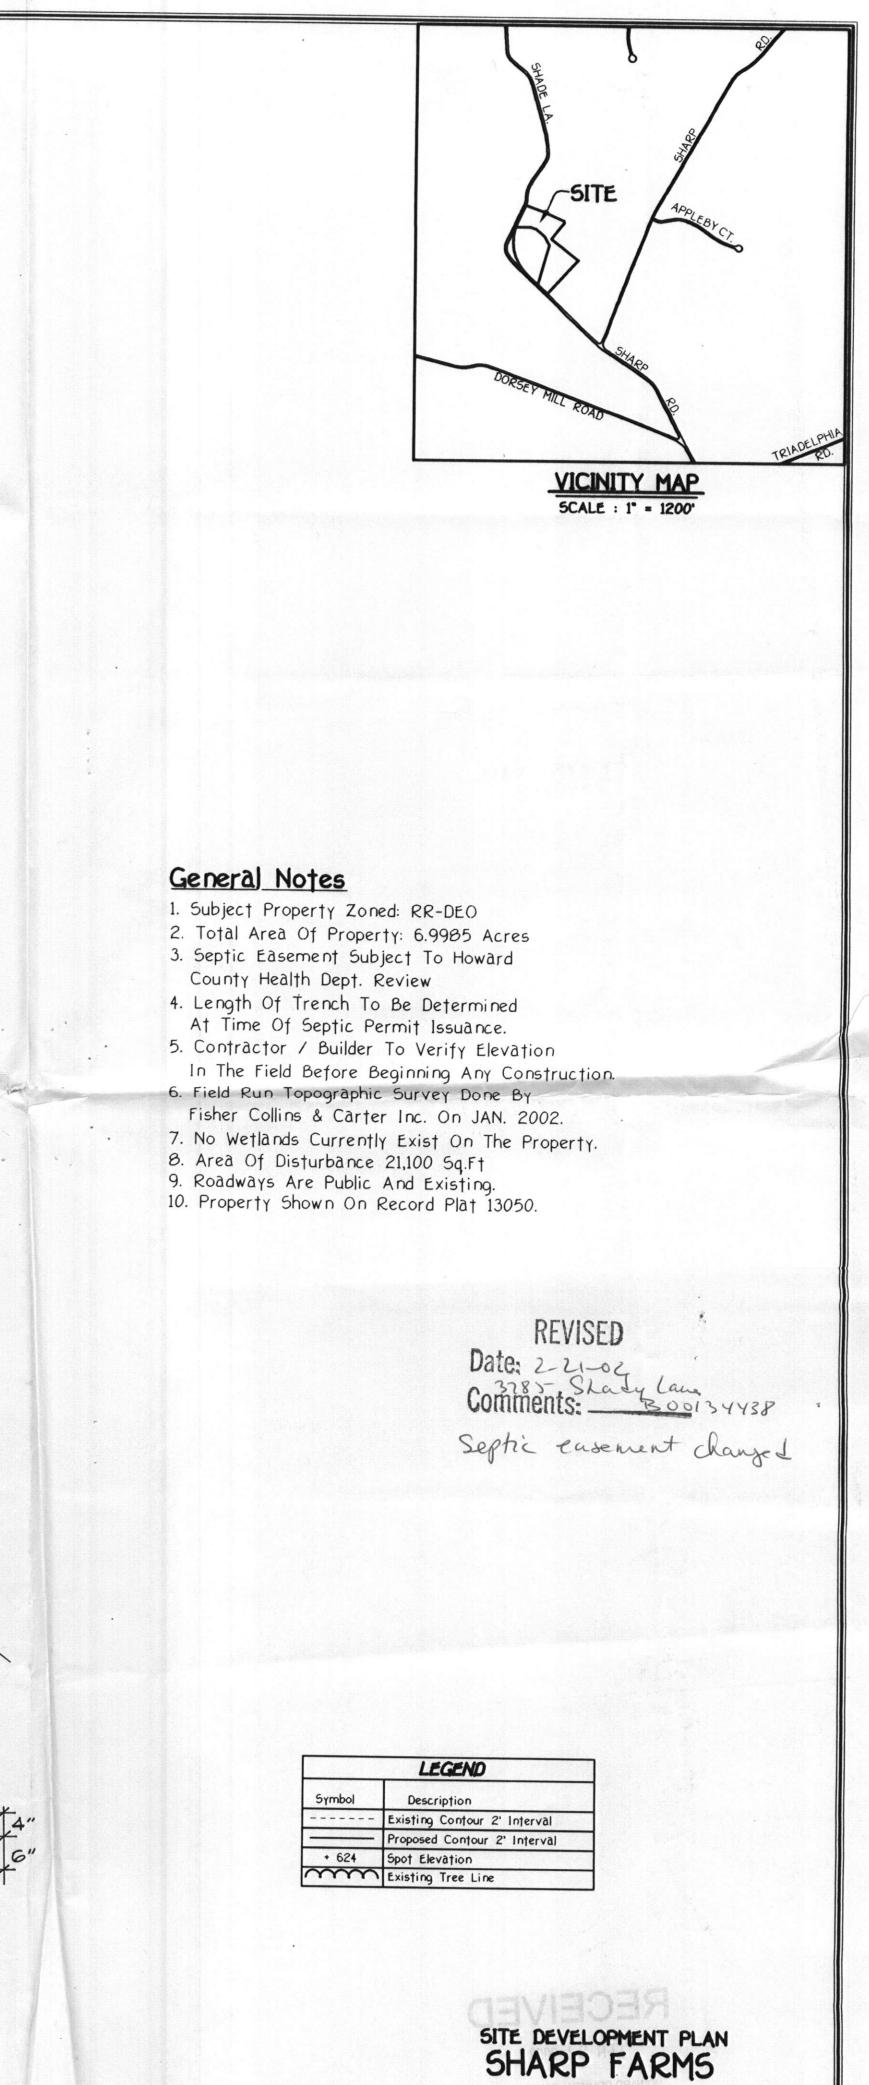

LOCATION DRAWING IS NOT INTENDED ABLISHMENT OF PROPERTY LINES AND IS NOT TO BE RELIED UPON FOR THE ESTABLISHMENT ABLISHMENT OF PROPERTY LINES OR OTHER EXISTING OR FUTURE IMPROVEMENTS. AS A RESULT, INCES, GARAGES, BUILDINGS OR OTHER EXISTING OR FUTURE IMPROVEMENTS. AS A RESULT, INC DOES NOT PROVIDE FOR ACCURATE IDENTIFICATION OF PROPERTY LINES, BUT SUCH NOT BE REQUIRED FOR THE TRANSFER OF TITLE OR SECURING FINANCING FOR RE-FINANCING. IS SHOWN IN ZONE <u>C</u> ON THE NATIONAL FLOOD INSURANCE PROGRAM FLOOD INSURANCE RAT OUNTY, MARYLAND, COMMUNITY PANEL NO. <u>2400440020</u> BEFFECTIVE DEC <u>4.1966</u>. LOCATION SURVEY 2
  - 3 PL
    - CT TO ALL EASEMENTS, RIGHTS OF WAY AND CONDITIONS OF RECORD. RNISHED. SUBJ 4) NO



B.R.L.-BUILDING RESTRICTION LINE TOP OF FOUNDATION ELEV. 516.6\*

PCC •





LOT 10

4TH ELECTION DISTRICT HOWARD COUNTY, MARYLAND SCALE: 1"=50" DATE: FEBRUARY, 2002