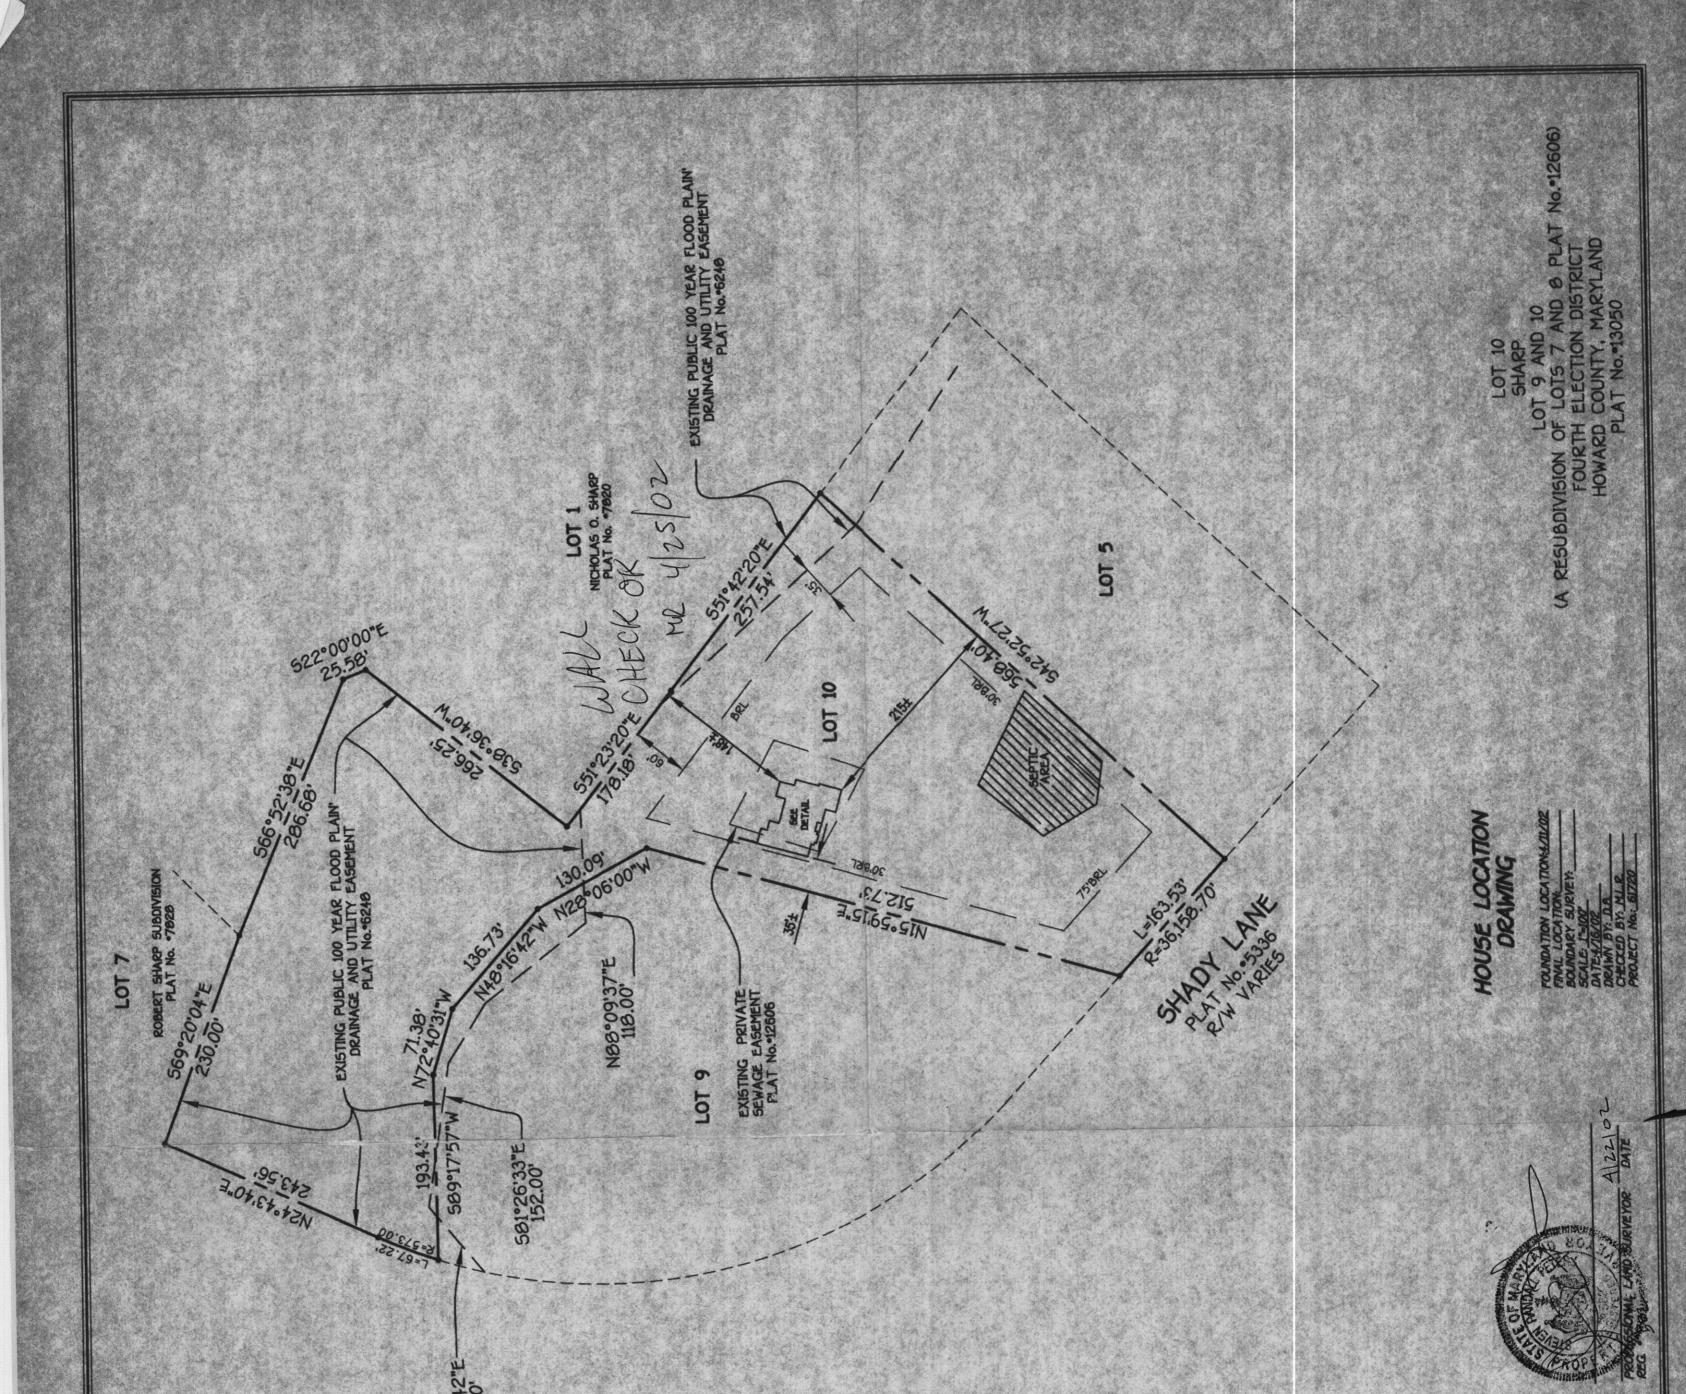

B.R.L.-BUILDING RESTRICTION LINE TOP OF FOUNDATION ELEV. 516.6\*

PCC •

LOT 10

4TH ELECTION DISTRICT HOWARD COUNTY, MARYLAND SCALE: 1"=50" DATE: FEBRUARY, 2002