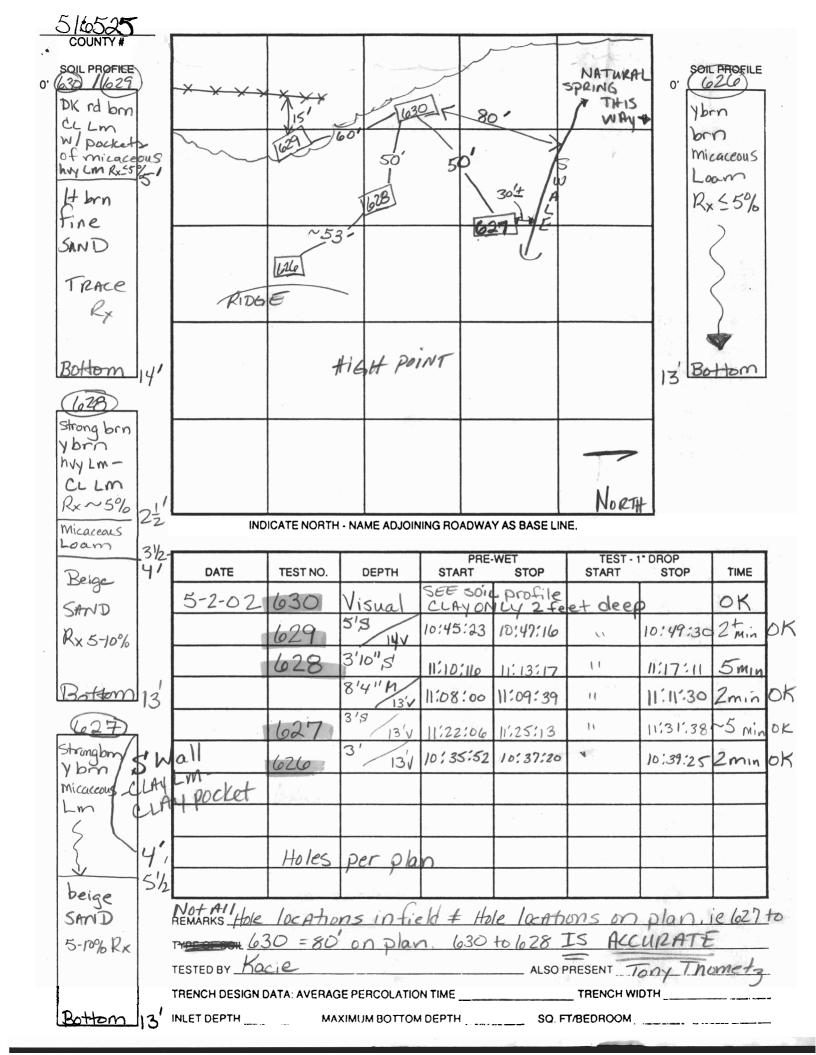

| NULA                           | A PER                                                                                                                                                                                                                                                                                                                                                                                                                                                                                                                                                                                                                                                                                               |                      |











|                                                                                                                                                                                                                                     | · 1) ·                                                    | 1.                         |
|-------------------------------------------------------------------------------------------------------------------------------------------------------------------------------------------------------------------------------------|-----------------------------------------------------------|----------------------------|
|