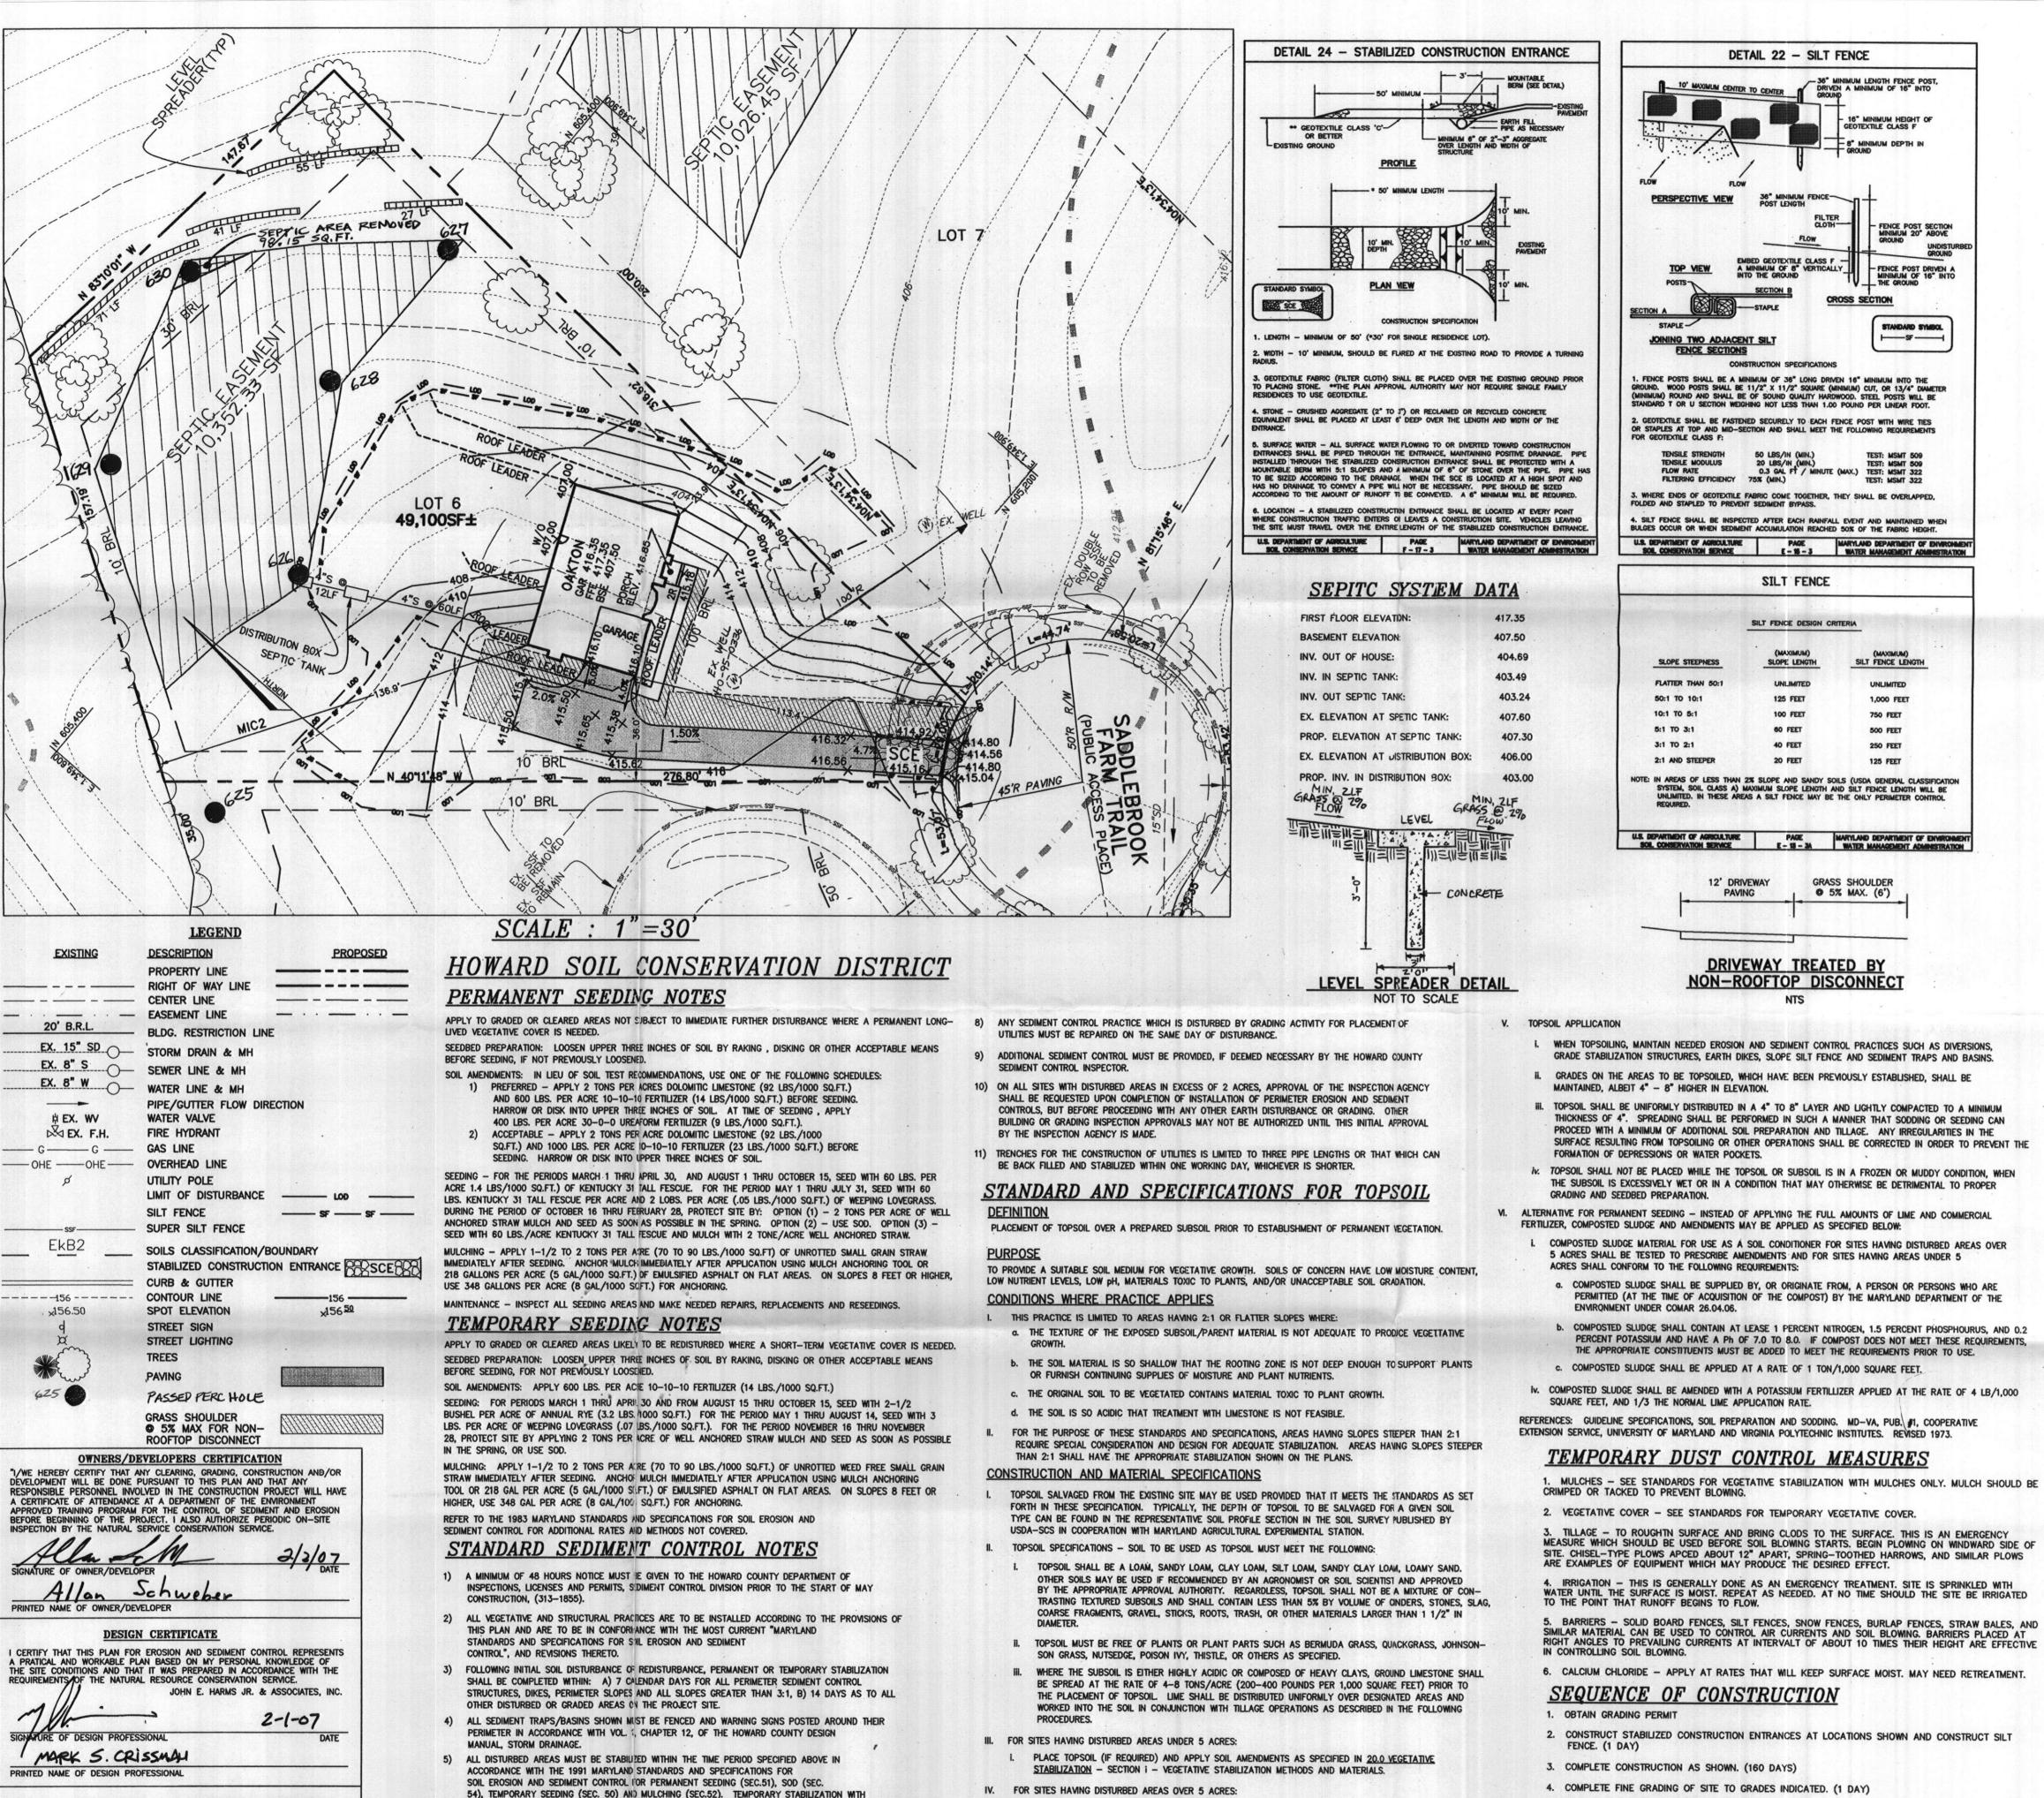

|                                                                                                                                                                                                                                     | · 1) ·                                                    | 1.                         |
|-------------------------------------------------------------------------------------------------------------------------------------------------------------------------------------------------------------------------------------|-----------------------------------------------------------|----------------------------|
|                                                                                                                                                                                                                                     | LEGEND                                                    |                            |
| EXISTING                                                                                                                                                                                                                            | DESCRIPTION                                               | PROPOSED                   |
|                                                                                                                                                                                                                                     | PROPERTY LINE                                             |                            |
|                                                                                                                                                                                                                                     | RIGHT OF WAY LINE<br>CENTER LINE                          |                            |
|                                                                                                                                                                                                                                     | EASEMENT LINE                                             |                            |
| 20' B.R.L.                                                                                                                                                                                                                          | BLDG. RESTRICTION LINI                                    | E PARTIE A PARTIE A        |
| EX. 15" SD                                                                                                                                                                                                                          | STORM DRAIN & MH                                          |                            |
| EX. 8" S                                                                                                                                                                                                                            | SEWER LINE & MH                                           |                            |
| EX. 8" W                                                                                                                                                                                                                            | WATER LINE & MH                                           |                            |
| ¢ EX. WV                                                                                                                                                                                                                            | PIPE/GUTTER FLOW DIR<br>WATER VALVE                       | ECTION                     |
| EX. F.H.                                                                                                                                                                                                                            | FIRE HYDRANT                                              |                            |
| G G                                                                                                                                                                                                                                 | GAS LINE                                                  |                            |
| OHE OHE                                                                                                                                                                                                                             | OVERHEAD LINE<br>UTILITY POLE                             |                            |
| p                                                                                                                                                                                                                                   | LIMIT OF DISTURBANCE                                      | LOD                        |
|                                                                                                                                                                                                                                     | SILT FENCE                                                | SF SF                      |
| SSF                                                                                                                                                                                                                                 | SUPER SILT FENCE                                          |                            |
| EkB2                                                                                                                                                                                                                                | SOILS CLASSIFICATION/B                                    | OUNDARY                    |
|                                                                                                                                                                                                                                     |                                                           | ON ENTRANCE                |
| 156                                                                                                                                                                                                                                 | CURB & GUTTER<br>CONTOUR LINE                             |                            |
| ×156.50                                                                                                                                                                                                                             | SPOT ELEVATION                                            | ×156 50                    |
| đ                                                                                                                                                                                                                                   | STREET SIGN                                               |                            |
| X                                                                                                                                                                                                                                   | STREET LIGHTING<br>TREES                                  | •                          |
| المراجع المراجع<br>مراجع المراجع ال | PAVING                                                    |                            |
| 625                                                                                                                                                                                                                                 | PASSED PERC HOLE                                          |                            |
|                                                                                                                                                                                                                                     | GRASS SHOULDER                                            | VIIIIIIIIIIIIIIIIIII       |
|                                                                                                                                                                                                                                     | 5% MAX FOR NON-<br>ROOFTOP DISCONNECT                     |                            |
| OWNERS/DI                                                                                                                                                                                                                           | EVELOPERS CERTIFICATIO                                    | DN                         |
| "I/WE HEREBY CERTIFY THAT A<br>DEVELOPMENT WILL BE DONE                                                                                                                                                                             | NY CLEARING, GRADING, CONST<br>PURSUANT TO THIS PLAN AND  | RUCTION AND/OR<br>THAT ANY |
| A CERTIFICATE OF ATTENDANCE                                                                                                                                                                                                         | LVED IN THE CONSTRUCTION P                                | MRONMENT                   |
| BEFORE BEGINNING OF THE PI                                                                                                                                                                                                          | FOR THE CONTROL OF SEDIME<br>ROJECT. I ALSO AUTHORIZE PER | IODIC ON-SITE              |
| INSPECTION BY THE NATURAL                                                                                                                                                                                                           | SERVICE CONSERVATION SERVICE                              |                            |
| Alland                                                                                                                                                                                                                              | M                                                         | 2/2/07                     |
| SIGNATURE OF OWNER/DEVELO                                                                                                                                                                                                           | PER                                                       | DATE                       |
| Allan -                                                                                                                                                                                                                             | Schweber                                                  | · · · · ·                  |
| PRINTED NAME OF OWNER/DEV                                                                                                                                                                                                           |                                                           |                            |
|                                                                                                                                                                                                                                     | N CERTIFICATE                                             |                            |
| A PRATICAL AND WORKABLE PL                                                                                                                                                                                                          | R EROSION AND SEDIMENT CONT<br>AN BASED ON MY PERSONAL K  | NOWLEDGE OF                |
|                                                                                                                                                                                                                                     | AT IT WAS PREPARED IN ACCORI                              | ERVICE.                    |
|                                                                                                                                                                                                                                     | JOHN E. HARMS JR. &                                       | ASSOCIATES, INC.           |
| All.                                                                                                                                                                                                                                | - 2                                                       | -1-07                      |
| SIGNATURE OF DESIGN PROFES                                                                                                                                                                                                          |                                                           | DATE                       |
| MARK S.CR                                                                                                                                                                                                                           |                                                           |                            |
| PRINTED NAME OF DESIGN PRO                                                                                                                                                                                                          | JFESSIONAL                                                |                            |
| THESE PLANS HAVE BEEN REV<br>DISTRICT AND MEETS TECHNICA                                                                                                                                                                            | iewed for the howard soil (<br>L requirements.            | CONSERVATION               |
| 1. 00                                                                                                                                                                                                                               |                                                           | . 1.1                      |
| Jumminin                                                                                                                                                                                                                            | V<br>NOERVIATION SERVICE                                  | 2/8/07                     |
| DA-MATURAL RESULTCE CO                                                                                                                                                                                                              | HIN                                                       | UAIE                       |
|                                                                                                                                                                                                                                     | IS APPROVED FOR SOIL EROSIC                               | IN AND SEDIMENT            |
| CONTROL BY THE HOWARD SOIL                                                                                                                                                                                                          | CONSERVATION DISTRICT.                                    |                            |
| Jahn V. V.                                                                                                                                                                                                                          | - Lon                                                     | 2/8/07                     |
| HOWARD SOIL CONSERVATION D                                                                                                                                                                                                          | DISTRICT                                                  | DATE                       |

| TE ANALYSIS:                        |      |          |
|-------------------------------------|------|----------|
| TOTAL AREA OF SITE:                 | 1.13 | ACRES    |
| AREA DISTURBED:                     | 0.60 | ACRES    |
| AREA TO BE ROOFED OR PAVED:         | 0.12 | ACRES    |
| AREA TO BE VEGITATIVELY STABILIZED: | 0.48 | ACRES    |
| TOTAL CUT:                          | 1300 | CU. YDS. |
| TOTAL FILL:                         | 1300 | CU. YDS. |
| TOTAL WASTE/BORROW AREA LOCATION:   | N/A  |          |

|        | SOILS DESCRIPTION                                     |  |
|--------|-------------------------------------------------------|--|
| SYMBOL | DESCRIPTION                                           |  |
| MIC2   | MANOR LOAM, 8 TO 15 PERCENT SLOPES, MODERATELY ERODED |  |

## GENERAL NOTES

- TAX MAP: 11, PARCEL: 19, BLOCK: 13, LOT 6 ELECTION DISTRICT: THIRD. ZONING: RC-DEO DEED REFRENCE: 8920/42
- DPZ FILES: F-06-042, SP-03-10, WP-03-148. LOT AREA: 49,100 SQ.FT. OR 1.13 ACRES±
- 2. SUBJECT PROPERTY ZONED RC-DEO PER THE 02/02/2004 COMPREHENSIVE ZONING PLAN.
- COORDINATES BASED ON NAD '83 MARYLAND COORDINATE SYSTEM AS PROJECTED BY HOWARD COUNTY GEODETIC CONTROL STATIONS NO. 101A & 17AB. STA NO. 101A= N 600,995.112, E 1,345,340.402 ELEV=442.707
- STA NO. 46EB= N 598,435.251, E 1,348,615.251 ELEV=509.178
- TOPOGRAPHIC DATA SHOWN HEREON IS BASED ON ROAD PLANS FILED UNDER F-06-042 AND A FIELD RUN TOPOGRAPHIC SURVEY CONDUCTED IN FEBRUARY 2002 BY FSH ASSOCIATES. BOUNDARY SHOWN HEREON IS BASED ON FIELD RUN MONUMENTED BOUNDARY SURVEY PERFORMED ON OR ABOUT FEBRUARY 2002 BY FSH ASSOCIATES.
- 5. ALL AREAS ARE MORE OR LESS.
- THIS SUBDIVISION IS NOT IN THE METROPOLITAN DISTRICT. PRIVATE WELL AND SEPTIC SYSTEMS WILL BE UTILIZED. GROUNDWATER APPROPRIATION PERMIT NUMBER: H02005G009(01). SOME OF THE WELLS ARE KNOWN TO HAVE LEVELS OF GROSS ALPHA AND/OR GROSS BETA ABOVE CURRENT EPA STANDARDS AND WILL REQUIRE APPROPRIATE TREATMENT PRIOR TO USE AND OCCUPANCY.
- 7. NO GRAVES, CEMETERIED, OR HISTORIC STRUCTURES EXIST ON-SITE. SITE IS NOT ADJACENT TO A DESIGNATED SCENIC ROAD. 8. THIS PLAN HAS BEEN PREPARED IN ACCORDANCE WITH THE PROVISIONS OF SECTION 16.124 OF THE HOWARD
- COUNTY CODE AND THE LANDSCAPE MANUAL. FINANCIAL SURETY FOR THE REQUIRED LANDSCAPING (81 SHADE TREES, 36 EVERGREENS) HAS BEEN POSTED AS PART OF THE DPW DEVELOPERS AGREEMENT IN THE AMOUNT OF 29,700.00 UNDER F-06-42.
- WETLAND AND FOREST STAND DELINEATIONS PREPARED BY EXPLORATION RESEARCH, INC. AND APPROVED UNDER SP-03-10 NO WETLANDS, STREAMS, THEIR BUFFERS, FLOODPLAIN, SLOPES 15% OR GREATER, OR 65dBA NOISE LINE EXIST ON LOT 3.
- 10. FOREST CONSERVATION OBLIGATIONS IN ACCORDANCE WITH SECTION 16,1200 OF THE HOWARD COUNTY CODE AND OREST CONSER ATION ACT FOR THIS SUBDIVISION HAS BEEN FULFILLED BY RETENTION OF 4.71 ACRES AND REFORESTATION OF 1.17 ACRES. FINANCIAL SURELY FOR THE ON-SITE RETENTION OF 4.71 MORES (205,157.6 SQ.FT.) IN THE MOUNT OF \$41,033.52 AND REFORESTATION OF 1.17 ACRES (50,965.2 SQ.FT.) IN THE AMOUNT OF \$25,482.60 HAS BEEN POSTED AS PART OF THE DPW DEVELOPERS AGREEMENT IN THE AMOUNT OF \$66,516.12. UNDER F-06-04
- 11. DRIVEWAYS SHALL BE PROVIDED PRIOR TO RESIDENTIAL OCCUPANCY TO ENSURE SAFE ACCESS FOR FIRE AND EMERGENCY VEHICLES PER THE FOLLOWING MINIMUM REQUIREMENTS: A) WIDTH=12 FEET (14 FEET SERVING MORE THAN ONE RESIDENT) B) SURFACE= 6 INCHES OF COMPACTED CRUSHER RUN BASE WITH TAR AND CHIP COATING.
- C) GEOMETRY= MAXIMUM 14% GRADE, MAXIMUM 10% GRADE CHANGE AND MINIMUM OF 45-FOOT TURNING RADIUS. D) STRUCTURES (CULVERT/BRIDGES)- CAPABLE OF SUPPORTING 25 GROSS TONS (H25 LOADING)
- E) DRAINAGE EASEMENTS- CAPABLE OF SAFELY PASSING 100-YEAR FLOOD WITH NO MORE THAN 1-FOOT DEPTH OVER DRIVEWAY SURFACE . F) STRUCTURE CLEARANCES -MINIMUM 12 FEET
- G) MAINTENANCE- SUFFICIENT TO ENSURE ALL WEATHER USE.
- 12. STORMWATER MANAGEMENT REQUIREMENTS FOR CPV HAVE BEEN PROVIDED IN A SURFACE SAND FILTER FACILITY AND Rev HAS BEEN PROVIDED FOR IN GRASS SWALES. THE SURFACE SAND FILTER FACILITY IS PRIVATELY OWNED AND MAINTAINED BY THE HOMEOWNERS ASSOCIATION. WQV FOR LOT 1 HAS BEEN PROVIDED FOR BY A DRY SWALE. WQV FOR LOTS 6-9 & 11 HAS BEEN PROVIDED FOR BY SHEET FLOW TO BUFFER, ROOFTOP DISCONNECTS AND NON-ROOFTOP DISCONNECTS, ALL TO BE PRIVATELY OWNED AND MAINTAINED. WQV FOR LOTS 2-5, 10 & 12 HAVE BEEN PROVIDED FOR IN A SUPFACE SAND FILTER FACILITY BEEN PROVIDED FOR IN A SURFACE SAND FILTER FACILITY.
- 13. THIS PLAN IS SUBJECT TO THE FIFTH EDITION OF THE SUBDIVISION AND LAND DEVELOPMENT REGULATIONS AS AMENDED UNDER COUNCIL BILL NO. 75-2003. DEVELOPMENT OR CONSTRUCTION ON THIS LOT MUST COMPLY WITH SETBACK AND BUFFER REGULATIONS IN EFFECT AT THE TIME OF SUBMISSION OF THE BUILDING AND GRADING
- 14. THIS LOT SHOWN HEREON COMPLIES WITH THE MINIMUM OWNERSHIP, WIDTH, AND LOT AREA AS REQUIRED BY THE MARYLAND STATE DEPARTMENT OF THE ENVIRONMENT.
- THIS AREA DESIGNATES A PRIVATE SEWAGE EASEMENT OF AT LEAST 10,000 SQ.FT. AS REQUIRED BY THE MARILAND STATE DEPARTMENT OF THE ENVIRONMENT FOR INDIVIDUAL SEWERAGE DISPOSAL (COMAR 26.04.03). IMPROVEMENTS OF ANY NATURE IN THIS AREA ARE RESTRICTED UNTIL PUBLIC SEWERAGE IS AVAILABLE.
- THESE EASEMENTS SHALL BECOME NULL AND VOID UPON CONNECTION TO A PUBLIC SEWERAGE SYSTEM. THE COUNTY HEALTH OFFICER SHALL HAVE THE AUTHORITY TO GRANT ADJUSTMENTS TO THE PRIVATE SEWAGE EASEMENT. RECORDATION OF THE MODIFIED SEWAGE EASEMENT SHALL NOT BE NECESSARY.
- 16. NO CLEARING, GRADING OR CONSTRUCTION IS PERMITTED WITHIN WETLANDS, STREAMS, OR THEIR REQUIRED
- 17. THE CONTRACTOR SHALL NOTIFY THE FOLLOWING UTILITY AGENCIES AT LEAST FIVE(5) DAYS PRIOR TO ANY EXCAVATION WORK:

- IN ACCORDANCE WITH SECTION 128 OF THE HOWARD COUNTY ZONING REGUALTIONS, BAY WINDOWS, CHIMNEYS OR EXTERIOR STAIRWAYS NOT MORE THAN 16 FEET IN WIDTH MAY PROJECT NOT MORE THAN 4 FEET INTO ANY SETBACKS, PORCHES OR DECKS, OPEN OR ENCLOSED MAY PROJECT NOT MORE THAN 10 FEET INTO THE FRONT OR REAR YARD SETBACK.
- 19. DRIVEWAY ENTRANCE SHALL BE CONSTRUCTED IN ACCRODANCE WITH HOWARD COUNTY STANDARD R-6.06.
- ARTICLES OF INCORPORATION FOR THE HOMEOWNERS ASSOCIATION WERE ACCEPTED BY THE STATE DEPARTMENT OF ASSESSMENT AND TAXATION ON APRIL 5, 2006, INCORPORATION NUMBER D11219797. 21. THIS PROJECT IS SUBJECT TO WAIVER PETITION WP-03-148 IN WHICH ON JULY 11, 2003 THE PLANNING DIRECTOR APPROVED A WAIVER FROM SECTION 16.119(e)(5) TO ALLOW THE PROPOSED RIGHT OF WAY OF CAVEY LANE TO THE
- INTO EXISTING CAVEY LANE WITHOUT THE REQUIRED 25 FEET TRUNCATIONS ON EITHER SIDE OF THE RIGHT OF WAY. 22. PER LETTERS FROM SHALEHEARTH, L.C. (ELM STREET DEVELOPMENT) DATED JANUARY 3, 2007, CRAFTMARK HOMES HAS PERMISSION TO USE SEDIMENT CONTROLS INSTALLED UNDER F-06-042 AND PERMISSION TO GRADE ON ALL LOTS INCLUDING THE OPEN SPACE / NON-BUILDABLE LOTS / PARCEL.
- 23. THE EXISTING WELL (TAG # HO-95-0336) HAS BEEN FIELD LOCATED BY HARMS PROFESSIONAL LAND SURVEYOR AND IS ACCURATELY SHOWN, 24, PASSED PERC HOLES SHOWN AS PER PERC CERT PLAN SIGNED ON 7/22/03.