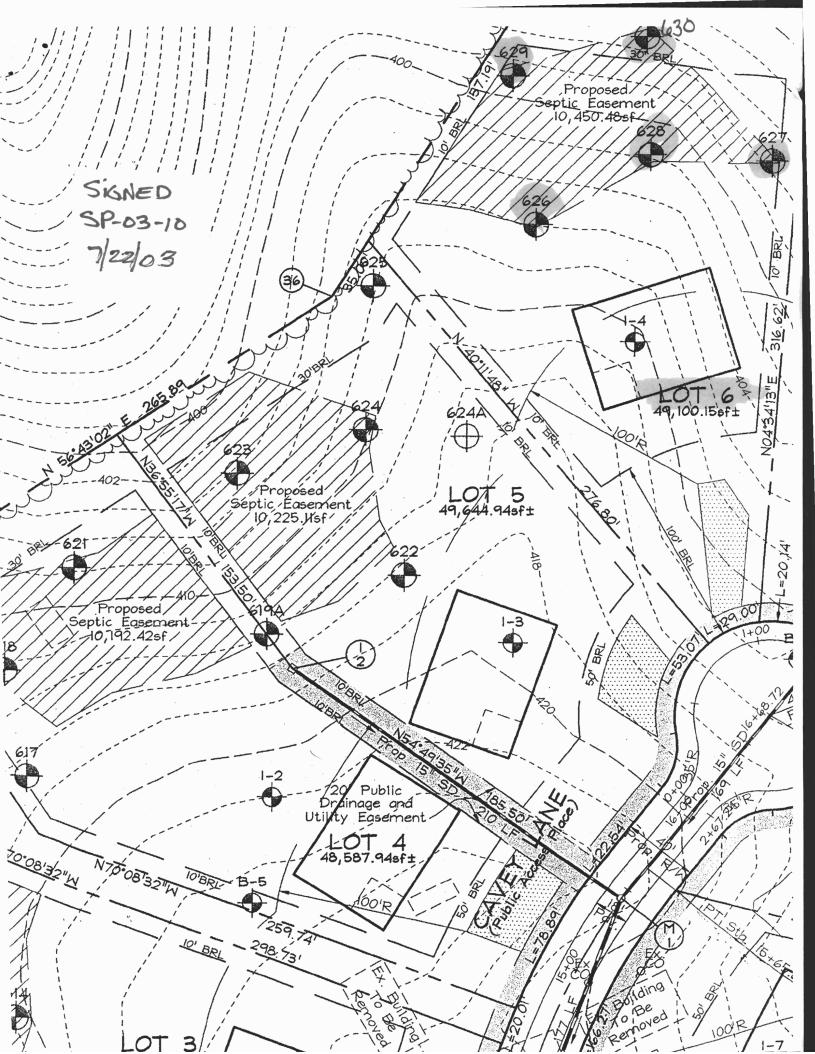

## GENERAL NOTES

- TAX MAP: 11, PARCEL: 19, BLOCK: 13, LOT 6 ELECTION DISTRICT: THIRD. ZONING: RC-DEO DEED REFRENCE: 8920/42
- DPZ FILES: F-06-042, SP-03-10, WP-03-148. LOT AREA: 49,100 SQ.FT. OR 1.13 ACRES±
- 2. SUBJECT PROPERTY ZONED RC-DEO PER THE 02/02/2004 COMPREHENSIVE ZONING PLAN.
- COORDINATES BASED ON NAD '83 MARYLAND COORDINATE SYSTEM AS PROJECTED BY HOWARD COUNTY GEODETIC CONTROL STATIONS NO. 101A & 17AB. STA NO. 101A= N 600,995.112, E 1,345,340.402 ELEV=442.707
- STA NO. 46EB= N 598,435.251, E 1,348,615.251 ELEV=509.178
- TOPOGRAPHIC DATA SHOWN HEREON IS BASED ON ROAD PLANS FILED UNDER F-06-042 AND A FIELD RUN TOPOGRAPHIC SURVEY CONDUCTED IN FEBRUARY 2002 BY FSH ASSOCIATES. BOUNDARY SHOWN HEREON IS BASED ON FIELD RUN MONUMENTED BOUNDARY SURVEY PERFORMED ON OR ABOUT FEBRUARY 2002 BY FSH ASSOCIATES.
- 5. ALL AREAS ARE MORE OR LESS.
- THIS SUBDIVISION IS NOT IN THE METROPOLITAN DISTRICT. PRIVATE WELL AND SEPTIC SYSTEMS WILL BE UTILIZED. GROUNDWATER APPROPRIATION PERMIT NUMBER: H02005G009(01). SOME OF THE WELLS ARE KNOWN TO HAVE LEVELS OF GROSS ALPHA AND/OR GROSS BETA ABOVE CURRENT EPA STANDARDS AND WILL REQUIRE APPROPRIATE TREATMENT PRIOR TO USE AND OCCUPANCY.
- 7. NO GRAVES, CEMETERIED, OR HISTORIC STRUCTURES EXIST ON-SITE. SITE IS NOT ADJACENT TO A DESIGNATED SCENIC ROAD. 8. THIS PLAN HAS BEEN PREPARED IN ACCORDANCE WITH THE PROVISIONS OF SECTION 16.124 OF THE HOWARD
- COUNTY CODE AND THE LANDSCAPE MANUAL. FINANCIAL SURETY FOR THE REQUIRED LANDSCAPING (81 SHADE TREES, 36 EVERGREENS) HAS BEEN POSTED AS PART OF THE DPW DEVELOPERS AGREEMENT IN THE AMOUNT OF 29,700.00 UNDER F-06-42.
- WETLAND AND FOREST STAND DELINEATIONS PREPARED BY EXPLORATION RESEARCH, INC. AND APPROVED UNDER SP-03-10 NO WETLANDS, STREAMS, THEIR BUFFERS, FLOODPLAIN, SLOPES 15% OR GREATER, OR 65dBA NOISE LINE EXIST ON LOT 3.
- 10. FOREST CONSERVATION OBLIGATIONS IN ACCORDANCE WITH SECTION 16,1200 OF THE HOWARD COUNTY CODE AND OREST CONSER ATION ACT FOR THIS SUBDIVISION HAS BEEN FULFILLED BY RETENTION OF 4.71 ACRES AND REFORESTATION OF 1.17 ACRES. FINANCIAL SURELY FOR THE ON-SITE RETENTION OF 4.71 MORES (205,157.6 SQ.FT.) IN THE MOUNT OF \$41,033.52 AND REFORESTATION OF 1.17 ACRES (50,965.2 SQ.FT.) IN THE AMOUNT OF \$25,482.60 HAS BEEN POSTED AS PART OF THE DPW DEVELOPERS AGREEMENT IN THE AMOUNT OF \$66,516.12. UNDER F-06-04
- 11. DRIVEWAYS SHALL BE PROVIDED PRIOR TO RESIDENTIAL OCCUPANCY TO ENSURE SAFE ACCESS FOR FIRE AND EMERGENCY VEHICLES PER THE FOLLOWING MINIMUM REQUIREMENTS: A) WIDTH=12 FEET (14 FEET SERVING MORE THAN ONE RESIDENT) B) SURFACE= 6 INCHES OF COMPACTED CRUSHER RUN BASE WITH TAR AND CHIP COATING.
- C) GEOMETRY= MAXIMUM 14% GRADE, MAXIMUM 10% GRADE CHANGE AND MINIMUM OF 45-FOOT TURNING RADIUS. D) STRUCTURES (CULVERT/BRIDGES)- CAPABLE OF SUPPORTING 25 GROSS TONS (H25 LOADING)
- E) DRAINAGE EASEMENTS- CAPABLE OF SAFELY PASSING 100-YEAR FLOOD WITH NO MORE THAN 1-FOOT DEPTH OVER DRIVEWAY SURFACE . F) STRUCTURE CLEARANCES -MINIMUM 12 FEET
- G) MAINTENANCE- SUFFICIENT TO ENSURE ALL WEATHER USE.
- 12. STORMWATER MANAGEMENT REQUIREMENTS FOR CPV HAVE BEEN PROVIDED IN A SURFACE SAND FILTER FACILITY AND Rev HAS BEEN PROVIDED FOR IN GRASS SWALES. THE SURFACE SAND FILTER FACILITY IS PRIVATELY OWNED AND MAINTAINED BY THE HOMEOWNERS ASSOCIATION. WQV FOR LOT 1 HAS BEEN PROVIDED FOR BY A DRY SWALE. WQV FOR LOTS 6-9 & 11 HAS BEEN PROVIDED FOR BY SHEET FLOW TO BUFFER, ROOFTOP DISCONNECTS AND NON-ROOFTOP DISCONNECTS, ALL TO BE PRIVATELY OWNED AND MAINTAINED. WQV FOR LOTS 2-5, 10 & 12 HAVE BEEN PROVIDED FOR IN A SUPFACE SAND FILTER FACILITY BEEN PROVIDED FOR IN A SURFACE SAND FILTER FACILITY.
- 13. THIS PLAN IS SUBJECT TO THE FIFTH EDITION OF THE SUBDIVISION AND LAND DEVELOPMENT REGULATIONS AS AMENDED UNDER COUNCIL BILL NO. 75-2003. DEVELOPMENT OR CONSTRUCTION ON THIS LOT MUST COMPLY WITH SETBACK AND BUFFER REGULATIONS IN EFFECT AT THE TIME OF SUBMISSION OF THE BUILDING AND GRADING
- 14. THIS LOT SHOWN HEREON COMPLIES WITH THE MINIMUM OWNERSHIP, WIDTH, AND LOT AREA AS REQUIRED BY THE MARYLAND STATE DEPARTMENT OF THE ENVIRONMENT.
- THIS AREA DESIGNATES A PRIVATE SEWAGE EASEMENT OF AT LEAST 10,000 SQ.FT. AS REQUIRED BY THE MARILAND STATE DEPARTMENT OF THE ENVIRONMENT FOR INDIVIDUAL SEWERAGE DISPOSAL (COMAR 26.04.03). IMPROVEMENTS OF ANY NATURE IN THIS AREA ARE RESTRICTED UNTIL PUBLIC SEWERAGE IS AVAILABLE.
- THESE EASEMENTS SHALL BECOME NULL AND VOID UPON CONNECTION TO A PUBLIC SEWERAGE SYSTEM. THE COUNTY HEALTH OFFICER SHALL HAVE THE AUTHORITY TO GRANT ADJUSTMENTS TO THE PRIVATE SEWAGE EASEMENT. RECORDATION OF THE MODIFIED SEWAGE EASEMENT SHALL NOT BE NECESSARY.
- 16. NO CLEARING, GRADING OR CONSTRUCTION IS PERMITTED WITHIN WETLANDS, STREAMS, OR THEIR REQUIRED
- 17. THE CONTRACTOR SHALL NOTIFY THE FOLLOWING UTILITY AGENCIES AT LEAST FIVE(5) DAYS PRIOR TO ANY EXCAVATION WORK:

- IN ACCORDANCE WITH SECTION 128 OF THE HOWARD COUNTY ZONING REGUALTIONS, BAY WINDOWS, CHIMNEYS OR EXTERIOR STAIRWAYS NOT MORE THAN 16 FEET IN WIDTH MAY PROJECT NOT MORE THAN 4 FEET INTO ANY SETBACKS, PORCHES OR DECKS, OPEN OR ENCLOSED MAY PROJECT NOT MORE THAN 10 FEET INTO THE FRONT OR REAR YARD SETBACK.
- 19. DRIVEWAY ENTRANCE SHALL BE CONSTRUCTED IN ACCRODANCE WITH HOWARD COUNTY STANDARD R-6.06.
- ARTICLES OF INCORPORATION FOR THE HOMEOWNERS ASSOCIATION WERE ACCEPTED BY THE STATE DEPARTMENT OF ASSESSMENT AND TAXATION ON APRIL 5, 2006, INCORPORATION NUMBER D11219797. 21. THIS PROJECT IS SUBJECT TO WAIVER PETITION WP-03-148 IN WHICH ON JULY 11, 2003 THE PLANNING DIRECTOR APPROVED A WAIVER FROM SECTION 16.119(e)(5) TO ALLOW THE PROPOSED RIGHT OF WAY OF CAVEY LANE TO THE
- INTO EXISTING CAVEY LANE WITHOUT THE REQUIRED 25 FEET TRUNCATIONS ON EITHER SIDE OF THE RIGHT OF WAY. 22. PER LETTERS FROM SHALEHEARTH, L.C. (ELM STREET DEVELOPMENT) DATED JANUARY 3, 2007, CRAFTMARK HOMES HAS PERMISSION TO USE SEDIMENT CONTROLS INSTALLED UNDER F-06-042 AND PERMISSION TO GRADE ON ALL LOTS INCLUDING THE OPEN SPACE / NON-BUILDABLE LOTS / PARCEL.
- 23. THE EXISTING WELL (TAG # HO-95-0336) HAS BEEN FIELD LOCATED BY HARMS PROFESSIONAL LAND SURVEYOR AND IS ACCURATELY SHOWN, 24, PASSED PERC HOLES SHOWN AS PER PERC CERT PLAN SIGNED ON 7/22/03.