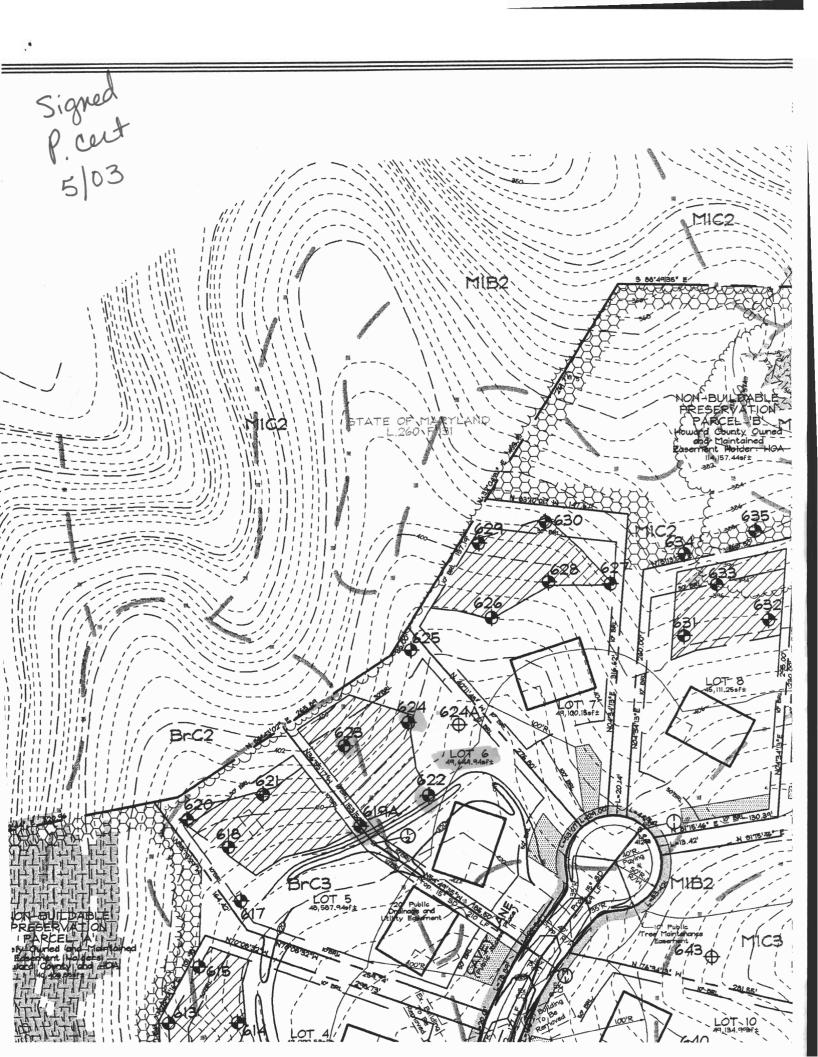

|        | SOILS DESCRIPTION                                     |  |
|--------|-------------------------------------------------------|--|
| SYMBOL | DESCRIPTION                                           |  |
| MIC2   | MANOR LOAM, 8 TO 15 PERCENT SLOPES, MODERATELY ERODED |  |

## GENERAL NOTES

- TAX MAP: 11, PARCEL: 19, BLOCK: 13, LOT 6 ELECTION DISTRICT: THIRD. ZONING: RC-DEO DEED REFRENCE: 8920/42
- DPZ FILES: F-06-042, SP-03-10, WP-03-148. LOT AREA: 49,100 SQ.FT. OR 1.13 ACRES±
- 2. SUBJECT PROPERTY ZONED RC-DEO PER THE 02/02/2004 COMPREHENSIVE ZONING PLAN.
- COORDINATES BASED ON NAD '83 MARYLAND COORDINATE SYSTEM AS PROJECTED BY HOWARD COUNTY GEODETIC CONTROL STATIONS NO. 101A & 17AB. STA NO. 101A= N 600,995.112, E 1,345,340.402 ELEV=442.707
- STA NO. 46EB= N 598,435.251, E 1,348,615.251 ELEV=509.178
- TOPOGRAPHIC DATA SHOWN HEREON IS BASED ON ROAD PLANS FILED UNDER F-06-042 AND A FIELD RUN TOPOGRAPHIC SURVEY CONDUCTED IN FEBRUARY 2002 BY FSH ASSOCIATES. BOUNDARY SHOWN HEREON IS BASED ON FIELD RUN MONUMENTED BOUNDARY SURVEY PERFORMED ON OR ABOUT FEBRUARY 2002 BY FSH ASSOCIATES.
- 5. ALL AREAS ARE MORE OR LESS.
- THIS SUBDIVISION IS NOT IN THE METROPOLITAN DISTRICT. PRIVATE WELL AND SEPTIC SYSTEMS WILL BE UTILIZED. GROUNDWATER APPROPRIATION PERMIT NUMBER: H02005G009(01). SOME OF THE WELLS ARE KNOWN TO HAVE LEVELS OF GROSS ALPHA AND/OR GROSS BETA ABOVE CURRENT EPA STANDARDS AND WILL REQUIRE APPROPRIATE TREATMENT PRIOR TO USE AND OCCUPANCY.
- 7. NO GRAVES, CEMETERIED, OR HISTORIC STRUCTURES EXIST ON-SITE. SITE IS NOT ADJACENT TO A DESIGNATED SCENIC ROAD. 8. THIS PLAN HAS BEEN PREPARED IN ACCORDANCE WITH THE PROVISIONS OF SECTION 16.124 OF THE HOWARD
- COUNTY CODE AND THE LANDSCAPE MANUAL. FINANCIAL SURETY FOR THE REQUIRED LANDSCAPING (81 SHADE TREES, 36 EVERGREENS) HAS BEEN POSTED AS PART OF THE DPW DEVELOPERS AGREEMENT IN THE AMOUNT OF 29,700.00 UNDER F-06-42.
- WETLAND AND FOREST STAND DELINEATIONS PREPARED BY EXPLORATION RESEARCH, INC. AND APPROVED UNDER SP-03-10 NO WETLANDS, STREAMS, THEIR BUFFERS, FLOODPLAIN, SLOPES 15% OR GREATER, OR 65dBA NOISE LINE EXIST ON LOT 3.
- 10. FOREST CONSERVATION OBLIGATIONS IN ACCORDANCE WITH SECTION 16,1200 OF THE HOWARD COUNTY CODE AND OREST CONSER ATION ACT FOR THIS SUBDIVISION HAS BEEN FULFILLED BY RETENTION OF 4.71 ACRES AND REFORESTATION OF 1.17 ACRES. FINANCIAL SURELY FOR THE ON-SITE RETENTION OF 4.71 MORES (205,157.6 SQ.FT.) IN THE MOUNT OF \$41,033.52 AND REFORESTATION OF 1.17 ACRES (50,965.2 SQ.FT.) IN THE AMOUNT OF \$25,482.60 HAS BEEN POSTED AS PART OF THE DPW DEVELOPERS AGREEMENT IN THE AMOUNT OF \$66,516.12. UNDER F-06-04
- 11. DRIVEWAYS SHALL BE PROVIDED PRIOR TO RESIDENTIAL OCCUPANCY TO ENSURE SAFE ACCESS FOR FIRE AND EMERGENCY VEHICLES PER THE FOLLOWING MINIMUM REQUIREMENTS: A) WIDTH=12 FEET (14 FEET SERVING MORE THAN ONE RESIDENT) B) SURFACE= 6 INCHES OF COMPACTED CRUSHER RUN BASE WITH TAR AND CHIP COATING.
- C) GEOMETRY= MAXIMUM 14% GRADE, MAXIMUM 10% GRADE CHANGE AND MINIMUM OF 45-FOOT TURNING RADIUS. D) STRUCTURES (CULVERT/BRIDGES)- CAPABLE OF SUPPORTING 25 GROSS TONS (H25 LOADING)
- E) DRAINAGE EASEMENTS- CAPABLE OF SAFELY PASSING 100-YEAR FLOOD WITH NO MORE THAN 1-FOOT DEPTH OVER DRIVEWAY SURFACE . F) STRUCTURE CLEARANCES -MINIMUM 12 FEET
- G) MAINTENANCE- SUFFICIENT TO ENSURE ALL WEATHER USE.
- 12. STORMWATER MANAGEMENT REQUIREMENTS FOR CPV HAVE BEEN PROVIDED IN A SURFACE SAND FILTER FACILITY AND Rev HAS BEEN PROVIDED FOR IN GRASS SWALES. THE SURFACE SAND FILTER FACILITY IS PRIVATELY OWNED AND MAINTAINED BY THE HOMEOWNERS ASSOCIATION. WQV FOR LOT 1 HAS BEEN PROVIDED FOR BY A DRY SWALE. WQV FOR LOTS 6-9 & 11 HAS BEEN PROVIDED FOR BY SHEET FLOW TO BUFFER, ROOFTOP DISCONNECTS AND NON-ROOFTOP DISCONNECTS, ALL TO BE PRIVATELY OWNED AND MAINTAINED. WQV FOR LOTS 2-5, 10 & 12 HAVE BEEN PROVIDED FOR IN A SUPFACE SAND FILTER FACILITY BEEN PROVIDED FOR IN A SURFACE SAND FILTER FACILITY.
- 13. THIS PLAN IS SUBJECT TO THE FIFTH EDITION OF THE SUBDIVISION AND LAND DEVELOPMENT REGULATIONS AS AMENDED UNDER COUNCIL BILL NO. 75-2003. DEVELOPMENT OR CONSTRUCTION ON THIS LOT MUST COMPLY WITH SETBACK AND BUFFER REGULATIONS IN EFFECT AT THE TIME OF SUBMISSION OF THE BUILDING AND GRADING
- 14. THIS LOT SHOWN HEREON COMPLIES WITH THE MINIMUM OWNERSHIP, WIDTH, AND LOT AREA AS REQUIRED BY THE MARYLAND STATE DEPARTMENT OF THE ENVIRONMENT.
- THIS AREA DESIGNATES A PRIVATE SEWAGE EASEMENT OF AT LEAST 10,000 SQ.FT. AS REQUIRED BY THE MARILAND STATE DEPARTMENT OF THE ENVIRONMENT FOR INDIVIDUAL SEWERAGE DISPOSAL (COMAR 26.04.03). IMPROVEMENTS OF ANY NATURE IN THIS AREA ARE RESTRICTED UNTIL PUBLIC SEWERAGE IS AVAILABLE.
- THESE EASEMENTS SHALL BECOME NULL AND VOID UPON CONNECTION TO A PUBLIC SEWERAGE SYSTEM. THE COUNTY HEALTH OFFICER SHALL HAVE THE AUTHORITY TO GRANT ADJUSTMENTS TO THE PRIVATE SEWAGE EASEMENT. RECORDATION OF THE MODIFIED SEWAGE EASEMENT SHALL NOT BE NECESSARY.
- 16. NO CLEARING, GRADING OR CONSTRUCTION IS PERMITTED WITHIN WETLANDS, STREAMS, OR THEIR REQUIRED
- 17. THE CONTRACTOR SHALL NOTIFY THE FOLLOWING UTILITY AGENCIES AT LEAST FIVE(5) DAYS PRIOR TO ANY EXCAVATION WORK: