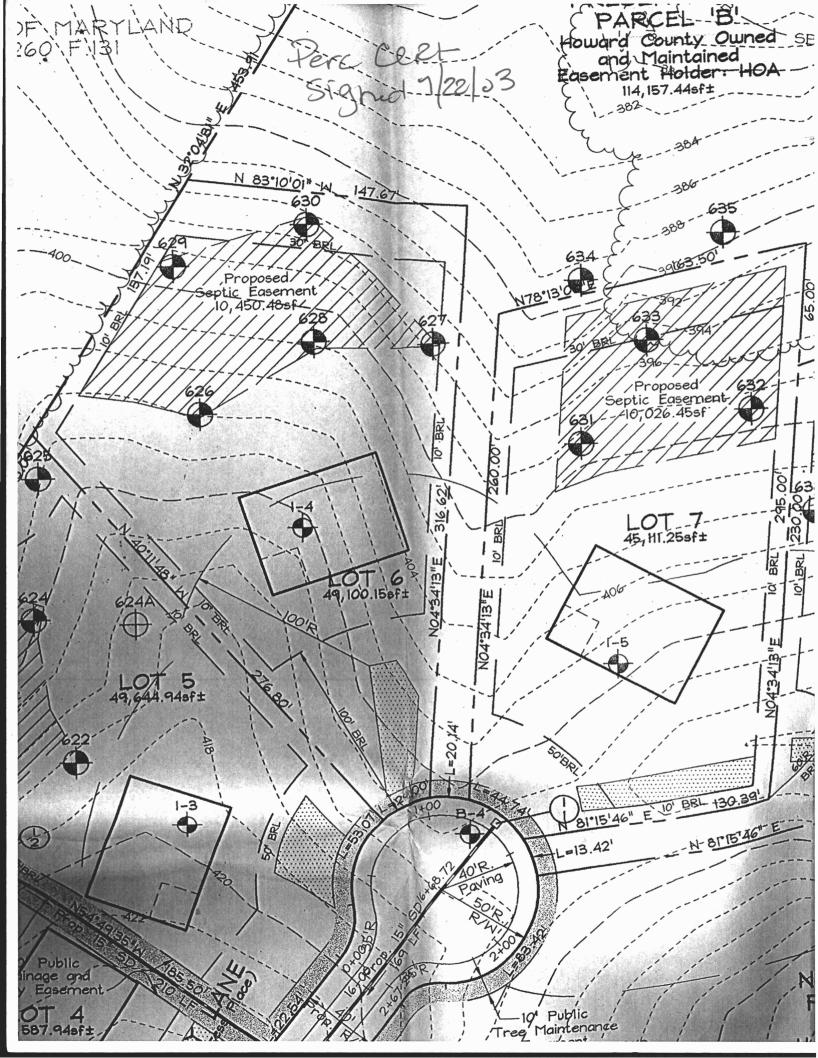

## GENERAL NOTES

- TAX MAP: 11, PARCEL: 19, BLOCK: 13, LOT 6 ELECTION DISTRICT: THIRD. ZONING: RC-DEO DEED REFRENCE: 8920/42
- DPZ FILES: F-06-042, SP-03-10, WP-03-148. LOT AREA: 49,100 SQ.FT. OR 1.13 ACRES±
- 2. SUBJECT PROPERTY ZONED RC-DEO PER THE 02/02/2004 COMPREHENSIVE ZONING PLAN.
- COORDINATES BASED ON NAD '83 MARYLAND COORDINATE SYSTEM AS PROJECTED BY HOWARD COUNTY GEODETIC CONTROL STATIONS NO. 101A & 17AB. STA NO. 101A= N 600,995.112, E 1,345,340.402 ELEV=442.707
- STA NO. 46EB= N 598,435.251, E 1,348,615.251 ELEV=509.178
- TOPOGRAPHIC DATA SHOWN HEREON IS BASED ON ROAD PLANS FILED UNDER F-06-042 AND A FIELD RUN TOPOGRAPHIC SURVEY CONDUCTED IN FEBRUARY 2002 BY FSH ASSOCIATES. BOUNDARY SHOWN HEREON IS BASED ON FIELD RUN MONUMENTED BOUNDARY SURVEY PERFORMED ON OR ABOUT FEBRUARY 2002 BY FSH ASSOCIATES.
- 5. ALL AREAS ARE MORE OR LESS.
- THIS SUBDIVISION IS NOT IN THE METROPOLITAN DISTRICT. PRIVATE WELL AND SEPTIC SYSTEMS WILL BE UTILIZED. GROUNDWATER APPROPRIATION PERMIT NUMBER: H02005G009(01). SOME OF THE WELLS ARE KNOWN TO HAVE LEVELS OF GROSS ALPHA AND/OR GROSS BETA ABOVE CURRENT EPA STANDARDS AND WILL REQUIRE APPROPRIATE TREATMENT PRIOR TO USE AND OCCUPANCY.
- 7. NO GRAVES, CEMETERIED, OR HISTORIC STRUCTURES EXIST ON-SITE. SITE IS NOT ADJACENT TO A DESIGNATED SCENIC ROAD. 8. THIS PLAN HAS BEEN PREPARED IN ACCORDANCE WITH THE PROVISIONS OF SECTION 16.124 OF THE HOWARD
- COUNTY CODE AND THE LANDSCAPE MANUAL. FINANCIAL SURETY FOR THE REQUIRED LANDSCAPING (81 SHADE TREES, 36 EVERGREENS) HAS BEEN POSTED AS PART OF THE DPW DEVELOPERS AGREEMENT IN THE AMOUNT OF 29,700.00 UNDER F-06-42.
- WETLAND AND FOREST STAND DELINEATIONS PREPARED BY EXPLORATION RESEARCH, INC. AND APPROVED UNDER SP-03-10 NO WETLANDS, STREAMS, THEIR BUFFERS, FLOODPLAIN, SLOPES 15% OR GREATER, OR 65dBA NOISE LINE EXIST ON LOT 3.
- 10. FOREST CONSERVATION OBLIGATIONS IN ACCORDANCE WITH SECTION 16,1200 OF THE HOWARD COUNTY CODE AND OREST CONSER ATION ACT FOR THIS SUBDIVISION HAS BEEN FULFILLED BY RETENTION OF 4.71 ACRES AND REFORESTATION OF 1.17 ACRES. FINANCIAL SURELY FOR THE ON-SITE RETENTION OF 4.71 MORES (205,157.6 SQ.FT.) IN THE MOUNT OF \$41,033.52 AND REFORESTATION OF 1.17 ACRES (50,965.2 SQ.FT.) IN THE AMOUNT OF \$25,482.60 HAS BEEN POSTED AS PART OF THE DPW DEVELOPERS AGREEMENT IN THE AMOUNT OF \$66,516.12. UNDER F-06-04
- 11. DRIVEWAYS SHALL BE PROVIDED PRIOR TO RESIDENTIAL OCCUPANCY TO ENSURE SAFE ACCESS FOR FIRE AND EMERGENCY VEHICLES PER THE FOLLOWING MINIMUM REQUIREMENTS: A) WIDTH=12 FEET (14 FEET SERVING MORE THAN ONE RESIDENT) B) SURFACE= 6 INCHES OF COMPACTED CRUSHER RUN BASE WITH TAR AND CHIP COATING.
- C) GEOMETRY= MAXIMUM 14% GRADE, MAXIMUM 10% GRADE CHANGE AND MINIMUM OF 45-FOOT TURNING RADIUS. D) STRUCTURES (CULVERT/BRIDGES)- CAPABLE OF SUPPORTING 25 GROSS TONS (H25 LOADING)
- E) DRAINAGE EASEMENTS- CAPABLE OF SAFELY PASSING 100-YEAR FLOOD WITH NO MORE THAN 1-FOOT DEPTH OVER DRIVEWAY SURFACE . F) STRUCTURE CLEARANCES -MINIMUM 12 FEET
- G) MAINTENANCE- SUFFICIENT TO ENSURE ALL WEATHER USE.
- 12. STORMWATER MANAGEMENT REQUIREMENTS FOR CPV HAVE BEEN PROVIDED IN A SURFACE SAND FILTER FACILITY AND Rev HAS BEEN PROVIDED FOR IN GRASS SWALES. THE SURFACE SAND FILTER FACILITY IS PRIVATELY OWNED AND MAINTAINED BY THE HOMEOWNERS ASSOCIATION. WQV FOR LOT 1 HAS BEEN PROVIDED FOR BY A DRY SWALE. WQV FOR LOTS 6-9 & 11 HAS BEEN PROVIDED FOR BY SHEET FLOW TO BUFFER, ROOFTOP DISCONNECTS AND NON-ROOFTOP DISCONNECTS, ALL TO BE PRIVATELY OWNED AND MAINTAINED. WQV FOR LOTS 2-5, 10 & 12 HAVE BEEN PROVIDED FOR IN A SUPFACE SAND FILTER FACILITY BEEN PROVIDED FOR IN A SURFACE SAND FILTER FACILITY.
- 13. THIS PLAN IS SUBJECT TO THE FIFTH EDITION OF THE SUBDIVISION AND LAND DEVELOPMENT REGULATIONS AS AMENDED UNDER COUNCIL BILL NO. 75-2003. DEVELOPMENT OR CONSTRUCTION ON THIS LOT MUST COMPLY WITH SETBACK AND BUFFER REGULATIONS IN EFFECT AT THE TIME OF SUBMISSION OF THE BUILDING AND GRADING
- 14. THIS LOT SHOWN HEREON COMPLIES WITH THE MINIMUM OWNERSHIP, WIDTH, AND LOT AREA AS REQUIRED BY THE MARYLAND STATE DEPARTMENT OF THE ENVIRONMENT.
- THIS AREA DESIGNATES A PRIVATE SEWAGE EASEMENT OF AT LEAST 10,000 SQ.FT. AS REQUIRED BY THE MARILAND STATE DEPARTMENT OF THE ENVIRONMENT FOR INDIVIDUAL SEWERAGE DISPOSAL (COMAR 26.04.03). IMPROVEMENTS OF ANY NATURE IN THIS AREA ARE RESTRICTED UNTIL PUBLIC SEWERAGE IS AVAILABLE.
- THESE EASEMENTS SHALL BECOME NULL AND VOID UPON CONNECTION TO A PUBLIC SEWERAGE SYSTEM. THE COUNTY HEALTH OFFICER SHALL HAVE THE AUTHORITY TO GRANT ADJUSTMENTS TO THE PRIVATE SEWAGE EASEMENT. RECORDATION OF THE MODIFIED SEWAGE EASEMENT SHALL NOT BE NECESSARY.
- 16. NO CLEARING, GRADING OR CONSTRUCTION IS PERMITTED WITHIN WETLANDS, STREAMS, OR THEIR REQUIRED
- 17. THE CONTRACTOR SHALL NOTIFY THE FOLLOWING UTILITY AGENCIES AT LEAST FIVE(5) DAYS PRIOR TO ANY EXCAVATION WORK:

- IN ACCORDANCE WITH SECTION 128 OF THE HOWARD COUNTY ZONING REGUALTIONS, BAY WINDOWS, CHIMNEYS OR EXTERIOR STAIRWAYS NOT MORE THAN 16 FEET IN WIDTH MAY PROJECT NOT MORE THAN 4 FEET INTO ANY SETBACKS, PORCHES OR DECKS, OPEN OR ENCLOSED MAY PROJECT NOT MORE THAN 10 FEET INTO THE FRONT OR REAR YARD SETBACK.
- 19. DRIVEWAY ENTRANCE SHALL BE CONSTRUCTED IN ACCRODANCE WITH HOWARD COUNTY STANDARD R-6.06.
- ARTICLES OF INCORPORATION FOR THE HOMEOWNERS ASSOCIATION WERE ACCEPTED BY THE STATE DEPARTMENT OF ASSESSMENT AND TAXATION ON APRIL 5, 2006, INCORPORATION NUMBER D11219797. 21. THIS PROJECT IS SUBJECT TO WAIVER PETITION WP-03-148 IN WHICH ON JULY 11, 2003 THE PLANNING DIRECTOR APPROVED A WAIVER FROM SECTION 16.119(e)(5) TO ALLOW THE PROPOSED RIGHT OF WAY OF CAVEY LANE TO THE
- INTO EXISTING CAVEY LANE WITHOUT THE REQUIRED 25 FEET TRUNCATIONS ON EITHER SIDE OF THE RIGHT OF WAY. 22. PER LETTERS FROM SHALEHEARTH, L.C. (ELM STREET DEVELOPMENT) DATED JANUARY 3, 2007, CRAFTMARK HOMES HAS PERMISSION TO USE SEDIMENT CONTROLS INSTALLED UNDER F-06-042 AND PERMISSION TO GRADE ON ALL LOTS INCLUDING THE OPEN SPACE / NON-BUILDABLE LOTS / PARCEL.
- 23. THE EXISTING WELL (TAG # HO-95-0336) HAS BEEN FIELD LOCATED BY HARMS PROFESSIONAL LAND SURVEYOR AND IS ACCURATELY SHOWN, 24, PASSED PERC HOLES SHOWN AS PER PERC CERT PLAN SIGNED ON 7/22/03.