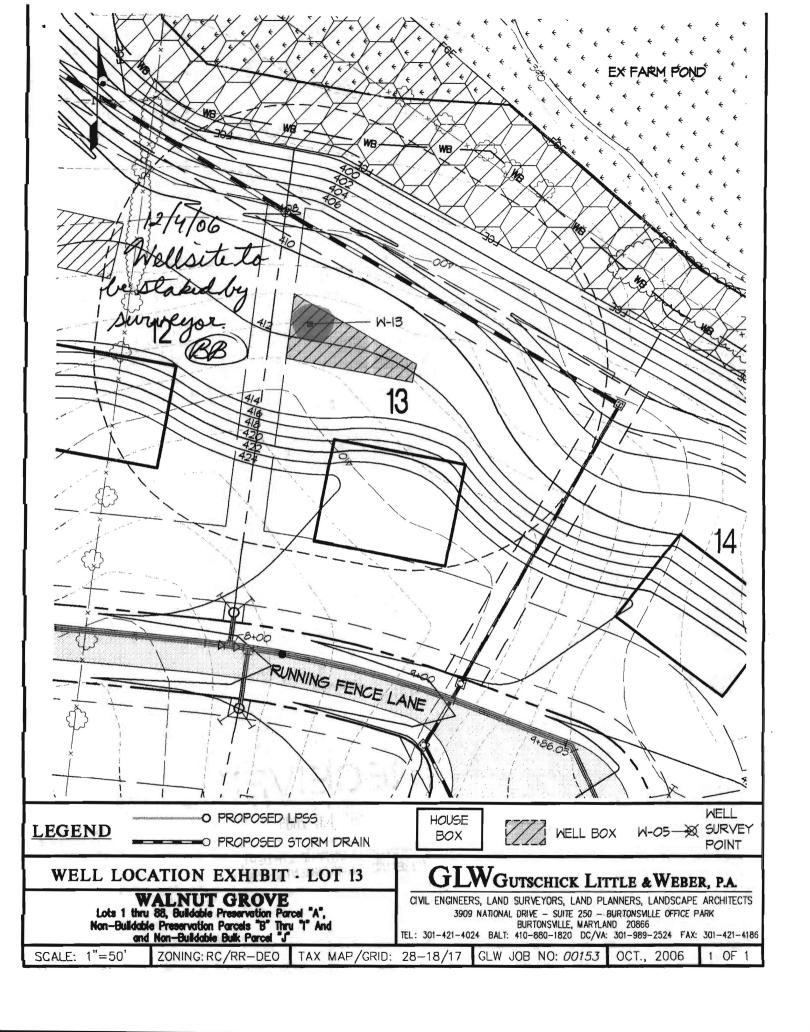

| C 1 8744 SEQUENCE I                                                                                                                                              |                                                                                                                                                                                                                                                                                                                                                                                                                                                                                                                                                                                                                                                                                                                                                                                                                                                         | THIS REPORT MUST BE SUBMITTED WITHIN 45 DAYS AFTER WELL IS COMPLETED.     |  |
|------------------------------------------------------------------------------------------------------------------------------------------------------------------|---------------------------------------------------------------------------------------------------------------------------------------------------------------------------------------------------------------------------------------------------------------------------------------------------------------------------------------------------------------------------------------------------------------------------------------------------------------------------------------------------------------------------------------------------------------------------------------------------------------------------------------------------------------------------------------------------------------------------------------------------------------------------------------------------------------------------------------------------------|---------------------------------------------------------------------------|--|
| 1 2 3 6 (THIS NUMBER IS TO BE PUNCHED IN COLS. 3-6 ON ALL CARDS)                                                                                                 | FILL IN THIS FORM COMPLETELY PLEASE TYPE                                                                                                                                                                                                                                                                                                                                                                                                                                                                                                                                                                                                                                                                                                                                                                                                                | COUNTY (3) A517422                                                        |  |
| ST/CO USE ONLY DATE Received MM DD YY  DATE WELL C                                                                                                               | OMPLETED Depth of Well 22 / 40 26                                                                                                                                                                                                                                                                                                                                                                                                                                                                                                                                                                                                                                                                                                                                                                                                                       | FROM "PERMIT NO.                                                          |  |
| 8 11 15 15 15 IS                                                                                                                                                 | 20 (TO NEAREST FOOT)                                                                                                                                                                                                                                                                                                                                                                                                                                                                                                                                                                                                                                                                                                                                                                                                                                    | 28 29 30 31 32 33 34 35 36 37                                             |  |
| STREET OR RFD lest right in hi                                                                                                                                   | ng FenceLane first name TOWN_                                                                                                                                                                                                                                                                                                                                                                                                                                                                                                                                                                                                                                                                                                                                                                                                                           | Clarksville                                                               |  |
| SUBDIVISION WALL LOG                                                                                                                                             | SECTION                                                                                                                                                                                                                                                                                                                                                                                                                                                                                                                                                                                                                                                                                                                                                                                                                                                 | LOT 13                                                                    |  |
| Not required for driven wells                                                                                                                                    | WELL HAS BEEN GROUTED Y                                                                                                                                                                                                                                                                                                                                                                                                                                                                                                                                                                                                                                                                                                                                                                                                                                 | C 3                                                                       |  |
| STATE THE KIND OF FORMATIONS PENETRATED, THE COLOR, DEPTH, THICKNESS AND IF WATER BEARING                                                                        | TYPE OF GROUTING MATERIAL (Circle one)                                                                                                                                                                                                                                                                                                                                                                                                                                                                                                                                                                                                                                                                                                                                                                                                                  | HOURS PUMPED (nearest hour)                                               |  |
| DESCRIPTION (Use additional sheets if needed) FROM TO                                                                                                            | CEMENT C M BENTONITE CLAY B C B C B C B C B C B C B C B C B C B | 8 9 5                                                                     |  |
|                                                                                                                                                                  | GALLONS OF WATER                                                                                                                                                                                                                                                                                                                                                                                                                                                                                                                                                                                                                                                                                                                                                                                                                                        | PUMPING RATE (gal. per min.)  METHOD USED TO                              |  |
| TOP SOIL 0 1<br>CLAY 1 15                                                                                                                                        | from ft. to ft.                                                                                                                                                                                                                                                                                                                                                                                                                                                                                                                                                                                                                                                                                                                                                                                                                                         | MEASURE PUMPING RATE                                                      |  |
| Sund Stowe 15 30                                                                                                                                                 | (enter 0 if from surface)                                                                                                                                                                                                                                                                                                                                                                                                                                                                                                                                                                                                                                                                                                                                                                                                                               | WATER LEVEL (distance from land surface)  BEFORE PUMPING ft.              |  |
| MICKA 30 40                                                                                                                                                      | casing types insert ST CO                                                                                                                                                                                                                                                                                                                                                                                                                                                                                                                                                                                                                                                                                                                                                                                                                               | BEFORE PUMPING 17 20 II.                                                  |  |
| SAN Stone 40 45                                                                                                                                                  | appropriate STEEL CONCRETE                                                                                                                                                                                                                                                                                                                                                                                                                                                                                                                                                                                                                                                                                                                                                                                                                              | WHEN PUMPING 22 25 ft.                                                    |  |
| 10110                                                                                                                                                            | below PLASTIC OTHER                                                                                                                                                                                                                                                                                                                                                                                                                                                                                                                                                                                                                                                                                                                                                                                                                                     | TYPE OF PUMP USED (for test)  A air  P piston  T turbine                  |  |
| 10                                                                                                                                                               | MAIN Nominal diameter Total depth CASING top (main) casing of main casing TYPE (nearest inch)! (nearest foot)                                                                                                                                                                                                                                                                                                                                                                                                                                                                                                                                                                                                                                                                                                                                           | 27 27 27 other                                                            |  |
| Such Stone 55 100 1                                                                                                                                              | TYPE (nearest inch)! (nearest foot)                                                                                                                                                                                                                                                                                                                                                                                                                                                                                                                                                                                                                                                                                                                                                                                                                     | centrifugal R rotary (describe below)                                     |  |
| MIC CA 100 190                                                                                                                                                   | 60 61 63 64 66 70  E OTHER CASING (if used)                                                                                                                                                                                                                                                                                                                                                                                                                                                                                                                                                                                                                                                                                                                                                                                                             | J jet S submersible                                                       |  |
|                                                                                                                                                                  | diameter depth (feet) H inch from to                                                                                                                                                                                                                                                                                                                                                                                                                                                                                                                                                                                                                                                                                                                                                                                                                    | DI MAD INICTALLED                                                         |  |
|                                                                                                                                                                  | C                                                                                                                                                                                                                                                                                                                                                                                                                                                                                                                                                                                                                                                                                                                                                                                                                                                       | DRILLER INSTALLED PUMP YES (CIRCLE) (YES or NO)                           |  |
|                                                                                                                                                                  | N C                                                                                                                                                                                                                                                                                                                                                                                                                                                                                                                                                                                                                                                                                                                                                                                                                                                     | IF DRILLER INSTALLS PUMP, THIS SECTION MUST BE COMPLETED FOR ALL WELLS.   |  |
|                                                                                                                                                                  | screen type SCREEN RECORD                                                                                                                                                                                                                                                                                                                                                                                                                                                                                                                                                                                                                                                                                                                                                                                                                               | TYPE OF PUMP INSTALLED PLACE (A,C,J,P,R,S,T,O)  29                        |  |
|                                                                                                                                                                  | or open hole ST BR HO                                                                                                                                                                                                                                                                                                                                                                                                                                                                                                                                                                                                                                                                                                                                                                                                                                   | IN BOX 29.                                                                |  |
|                                                                                                                                                                  | (appropriate code below BRONZE PL OT                                                                                                                                                                                                                                                                                                                                                                                                                                                                                                                                                                                                                                                                                                                                                                                                                    | GALLONS PER MINUTE (to nearest gallon) 31 35                              |  |
|                                                                                                                                                                  | PLASTIC OTHER                                                                                                                                                                                                                                                                                                                                                                                                                                                                                                                                                                                                                                                                                                                                                                                                                                           | PUMP HORSE POWER 37 41                                                    |  |
| NUMBER OF UNSUCCESSFUL WELLS:                                                                                                                                    | C 2 DEPTH (nearest ft.)                                                                                                                                                                                                                                                                                                                                                                                                                                                                                                                                                                                                                                                                                                                                                                                                                                 | PUMP COLUMN LENGTH (nearest ft.)                                          |  |
| WELL HYDROFRACTURED yes                                                                                                                                          | R A 8 9 11 15 17 21                                                                                                                                                                                                                                                                                                                                                                                                                                                                                                                                                                                                                                                                                                                                                                                                                                     | CASING HEIGHT (circle appropriate box and enter casing height)            |  |
| CIRCLE APPROPRIATE LETTER                                                                                                                                        | C 2 23 24 26 30 32 36                                                                                                                                                                                                                                                                                                                                                                                                                                                                                                                                                                                                                                                                                                                                                                                                                                   | above LAND SURFACE                                                        |  |
| A WELL WAS ABANDONED AND SEALED WHEN THIS WELL WAS COMPLETED                                                                                                     | S<br>C 3                                                                                                                                                                                                                                                                                                                                                                                                                                                                                                                                                                                                                                                                                                                                                                                                                                                | below (nearest) foot)                                                     |  |
| P TEST WELL CONVERTED TO PRODUCTION WELL                                                                                                                         | R 38 39 41 45 47 51<br>E<br>E SLOT SIZE 1 2 3                                                                                                                                                                                                                                                                                                                                                                                                                                                                                                                                                                                                                                                                                                                                                                                                           | A LOCATION OF WELL ON LOT                                                 |  |
| I HEREBY CERTIFY THAT THIS WELL HAS BEEN CONSTRUCTION ACCORDANCE WITH COMAR 26.04.04 "WELL CONSTRUCTION                                                          | TED IN DIAMETER (NEAREST                                                                                                                                                                                                                                                                                                                                                                                                                                                                                                                                                                                                                                                                                                                                                                                                                                | SHOW PERMANENT STRUCTURE SUCH AS BUILDING, SEPTIC TANKS, AND /OR          |  |
| IN CONFORMANCE WITH ALL CONDITIONS STATED IN THE<br>CAPTIONED PERMIT, AND THAT THE INFORMATION PRES<br>HEREIN IS ACCURATE AND COMPLETE TO THE BEST<br>KNOWLEDGE. | ENTED 56 60                                                                                                                                                                                                                                                                                                                                                                                                                                                                                                                                                                                                                                                                                                                                                                                                                                             | LANDMARKS AND INDICATE NOT LESS THAN TWO DISTANCES (MEASUREMENTS TO WELL) |  |
| DRILLERS LIC. NO. 1 M D                                                                                                                                          | GRAVEL PACK  IF WELL DRILLED  WAS EL OPHILLED                                                                                                                                                                                                                                                                                                                                                                                                                                                                                                                                                                                                                                                                                                                                                                                                           | P Inup Line                                                               |  |
| DRILLERS SIGNATURE (MUST MATCH SIGNATURE ON APPLICATION)                                                                                                         | WAS FLOWING WELL INSERT F IN BOX 68  MDE USE ONLY                                                                                                                                                                                                                                                                                                                                                                                                                                                                                                                                                                                                                                                                                                                                                                                                       | 19 /5U                                                                    |  |
| LIC. NO. 1 D                                                                                                                                                     | (NOT TO BE FILLED IN BY DRILLER)  T (E.R.O.S.) W Q                                                                                                                                                                                                                                                                                                                                                                                                                                                                                                                                                                                                                                                                                                                                                                                                      | - Jonell                                                                  |  |
| our                                                                                                                                                              | 7072                                                                                                                                                                                                                                                                                                                                                                                                                                                                                                                                                                                                                                                                                                                                                                                                                                                    | ₩                                                                         |  |
| SITE SUPERVISOR (sign. of driller or journeyma<br>responsible for sitework if different from permittee                                                           |                                                                                                                                                                                                                                                                                                                                                                                                                                                                                                                                                                                                                                                                                                                                                                                                                                                         |                                                                           |  |
| DENV-CR00                                                                                                                                                        | COUNTY                                                                                                                                                                                                                                                                                                                                                                                                                                                                                                                                                                                                                                                                                                                                                                                                                                                  |                                                                           |  |