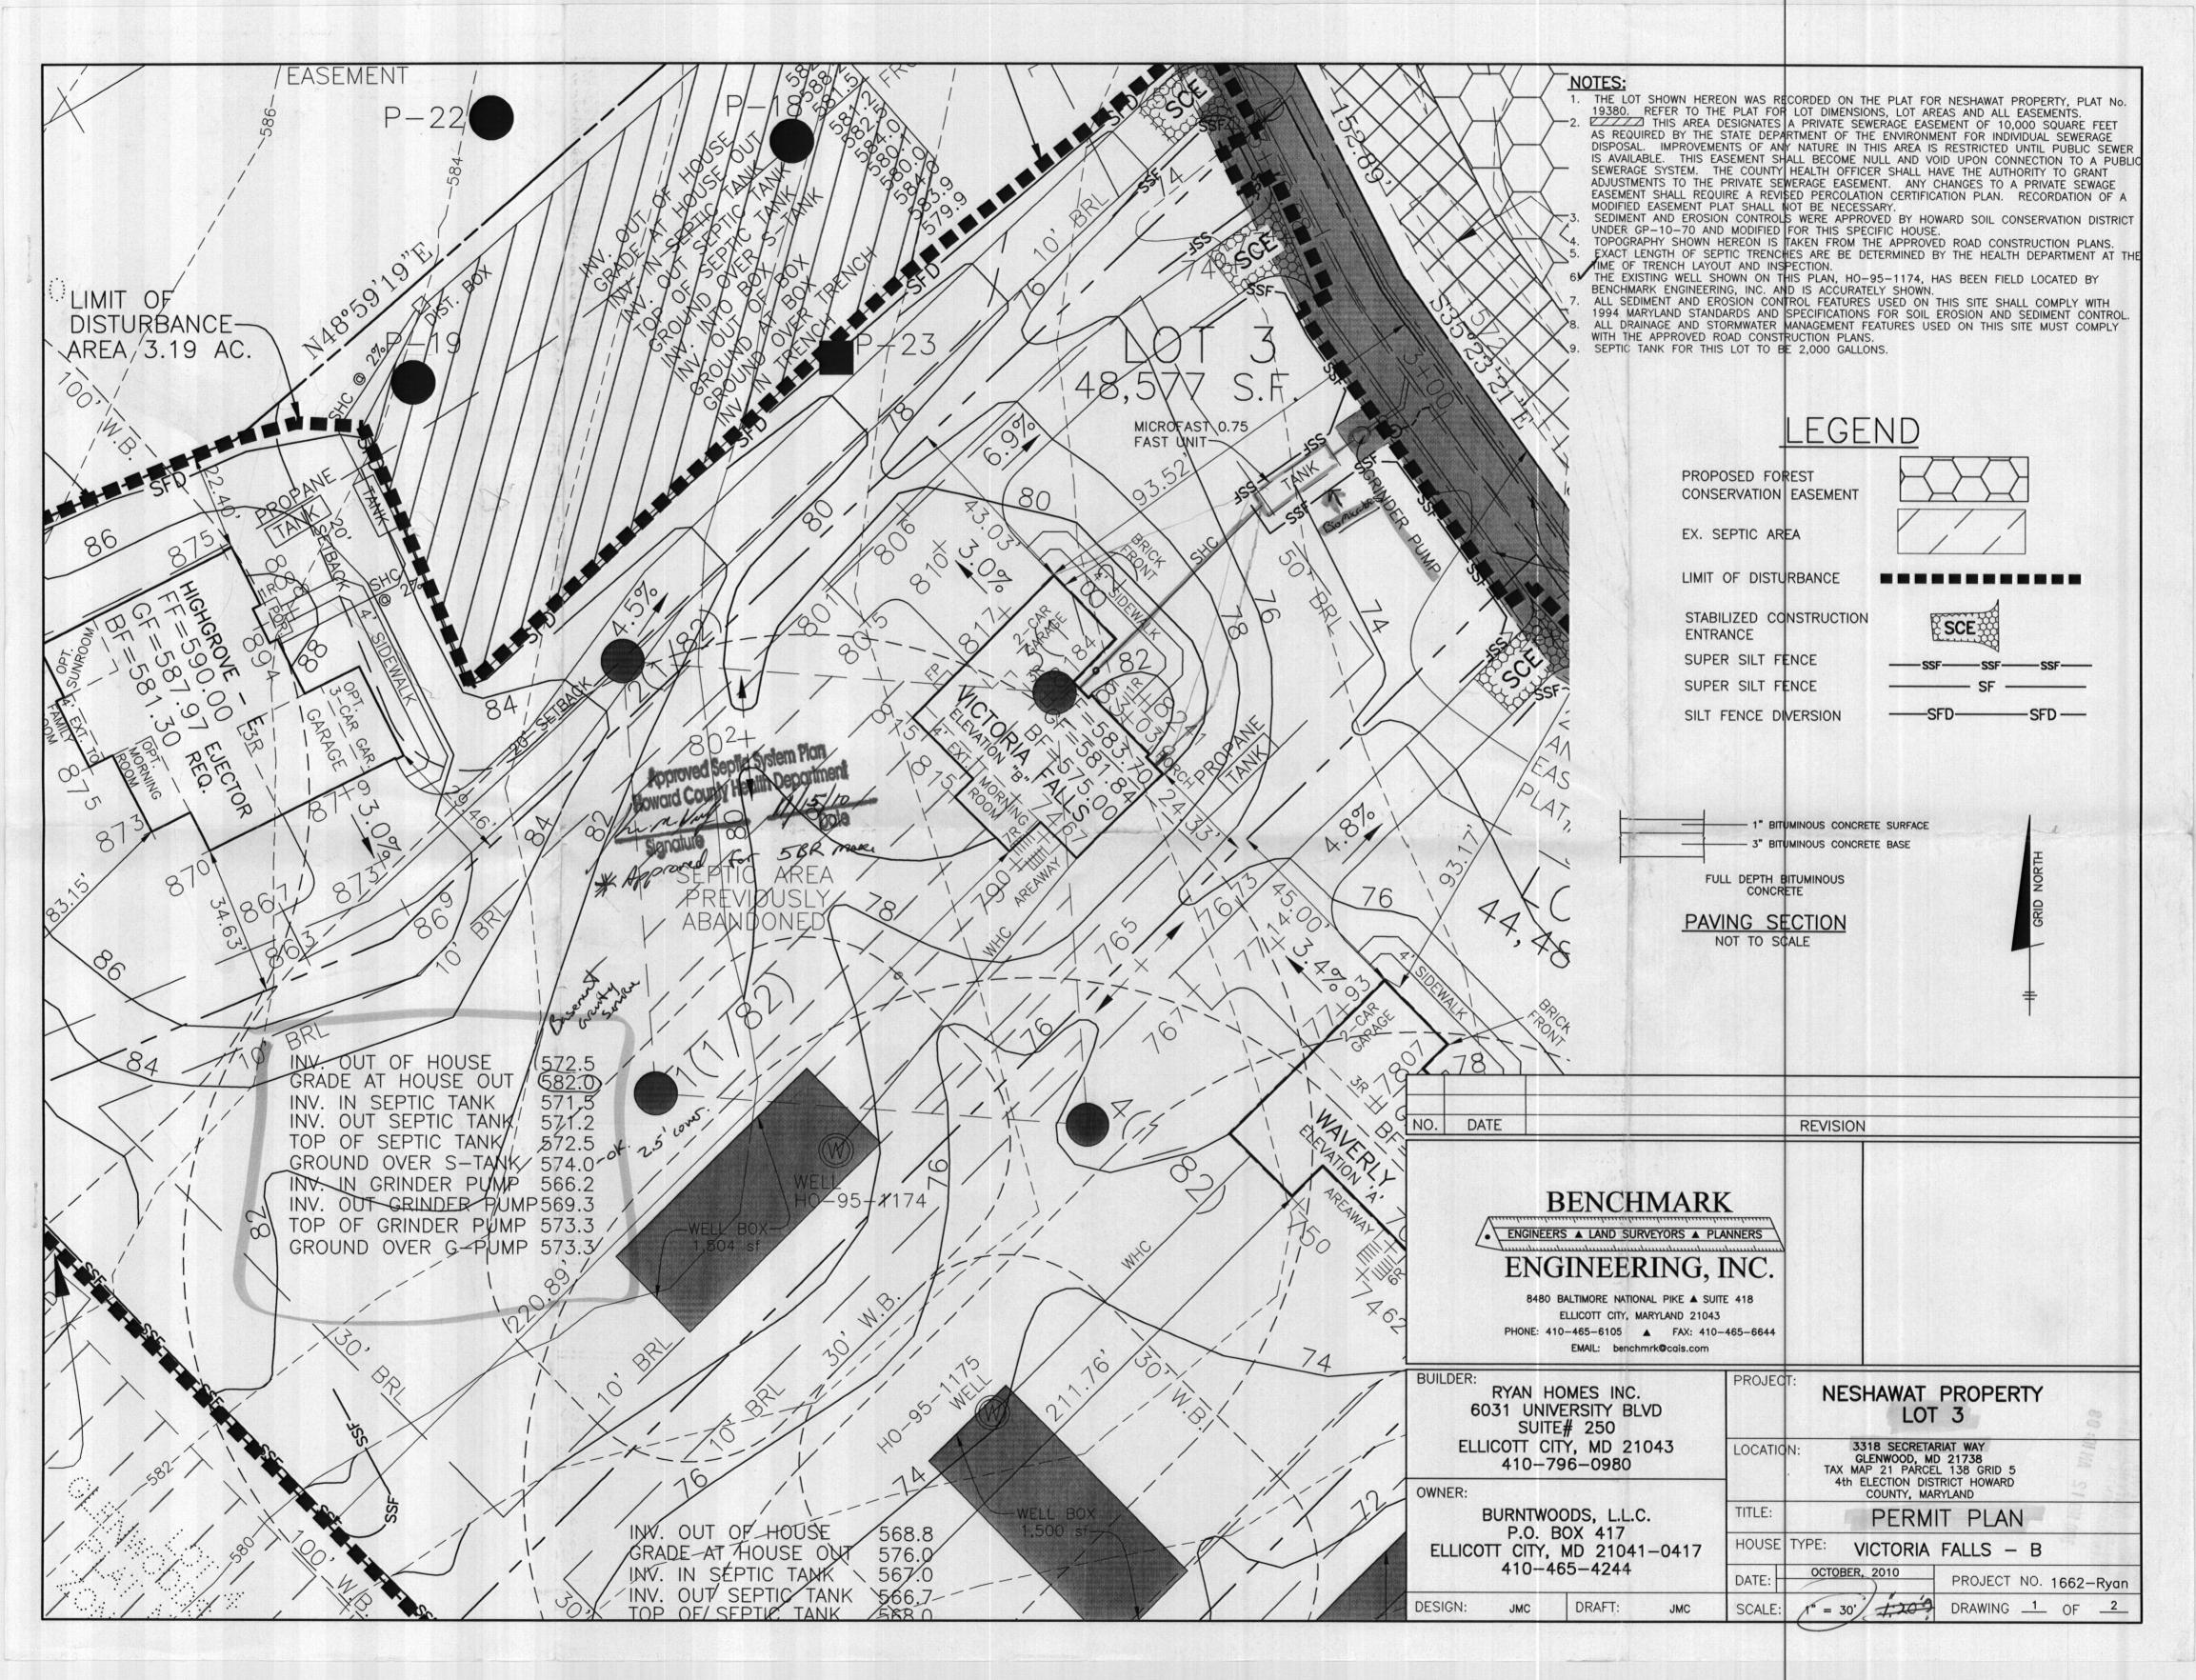

eshavat Lot3

- 1. Blower piping to FAST® may not exceed 100 FT [30.5m] total length and use a maxium of 4 elbows. For distances greater than 100 FT [30.5m] - consult factory, Blower must be located above flood/standing water levels on a solid surface or concrete base 24" X 18" X 2" [61X45.7X5cm] minimum.
- Vent to be located above finish grade or higher to avoid infiltration. Cap with vent arate w/at least 7.1 sq in. [45.8 sq. cm1 open surface area. Secure with stainless steel screws (see sheet 4 of 4 MicroFAST® 0.75 Details.)