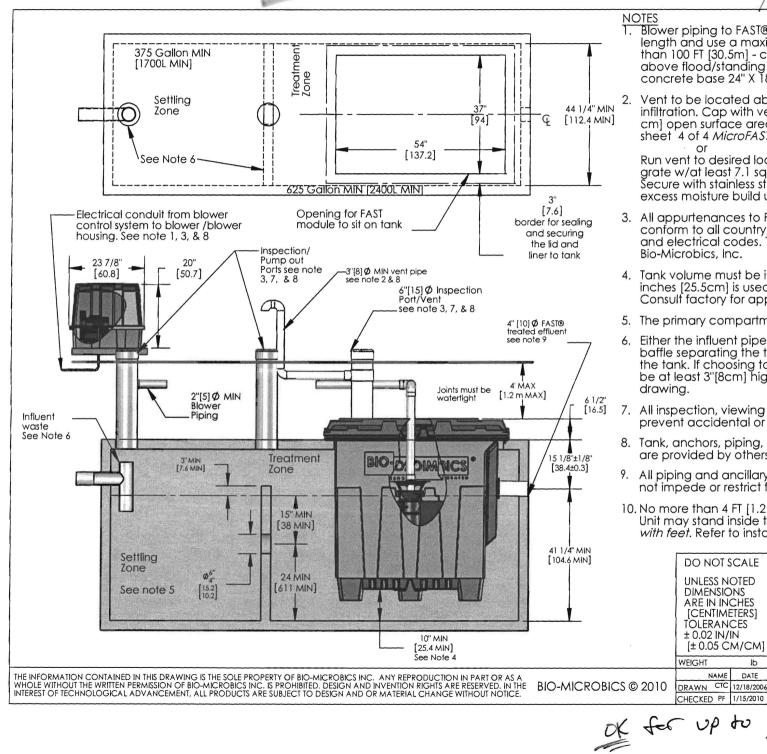

eshavat Lot3

- 1. Blower piping to FAST® may not exceed 100 FT [30.5m] total length and use a maxium of 4 elbows. For distances greater than 100 FT [30.5m] - consult factory, Blower must be located above flood/standing water levels on a solid surface or concrete base 24" X 18" X 2" [61X45.7X5cm] minimum.
- Vent to be located above finish grade or higher to avoid infiltration. Cap with vent arate w/at least 7.1 sq in. [45.8 sq. cm1 open surface area. Secure with stainless steel screws (see sheet 4 of 4 MicroFAST® 0.75 Details.)

or Run vent to desired location and cover opening with vent arate w/at least 7.1 sq in. [45.8 sq. cm] of open surface area. Secure with stainless steel screws. Vent piping must not allow excess moisture build up or back pressure.

- 3. All appurtenances to FAST® (e.g. tank pump outs, etc.) must conform to all country, state, province, and local plumbing and electrical codes. The blower control system is provided by Bio-Microbics, Inc.
- 4. Tank volume must be increased by 20% if the minimum of 10 inches [25.5cm] is used between the unit and the base of tank. Consult factory for approval.
- 5. The primary compartment may be a separate tank.
- Either the influent pipe tee shall be fitted with a pipe cap or the baffle separating the two zones shall be extended to the top of the tank. If choosing to use the pipe cap, then the baffle shall be at least 3"[8cm] higher than the water level as shown on the drawina.
- 7. All inspection, viewing and pump out ports must be secured to prevent accidental or unauthorized access.
- 8. Tank, anchors, pipina, conduit, blower housing pad and vents are provided by others.
- All piping and ancillary equipment installed after FAST® must not impede or restrict free flow of effluent.
- 10. No more than 4 FT [1.2 m] of fill may be placed over unit lid. Unit may stand inside tank. See sheet 2 of 4 MicroFAST® 0.75 with feet. Refer to installation manual for more details.

DRAWING NUMBER

REVISED 1/15/2010

5BI

lb SIZE

DATE

1/15/2010

NAME

INCORPORATE

SHEET

1 OF 4

MicroFAST 0.75 FAST Unit

REV. INHO4-G

MicroFAST® 0.75 with lid

INCORPORATED

REV. INI-04-G

SHEET

2 OF 4

# Specifications for MicroFAST 0.75 Wastewater Treatment System

## 1. GENERAL

The contractor shall furnish and install (1) MicroFAST®0.75 treatment system as manufactured by Bio-Microbics, Inc. The treatment system shall be complete with all needed equipment as shown on the drawings and specified herein.

The principal items of equipment shall include FAST® system insert, lea extensions, or lid, blower assembly, blower controls and alarms. All other items will be provided by others. The MicroFAST 0.75 unit shall be situated within a 625 Gallon [2400L] minimum compartment or tank as shown on the plans, or in a 1000 gallon [3700L] one compartment tank. Suggested maximum settling zone is (1X) the daily flow. Tank(s) must provide adequate pump out access and conform to local, state, and all other applicable codes. The contractor shall provide coordination between the FAST system and tank supplier with regard to fabrication of the tank, installation of the FAST unit and delivery to the job site.