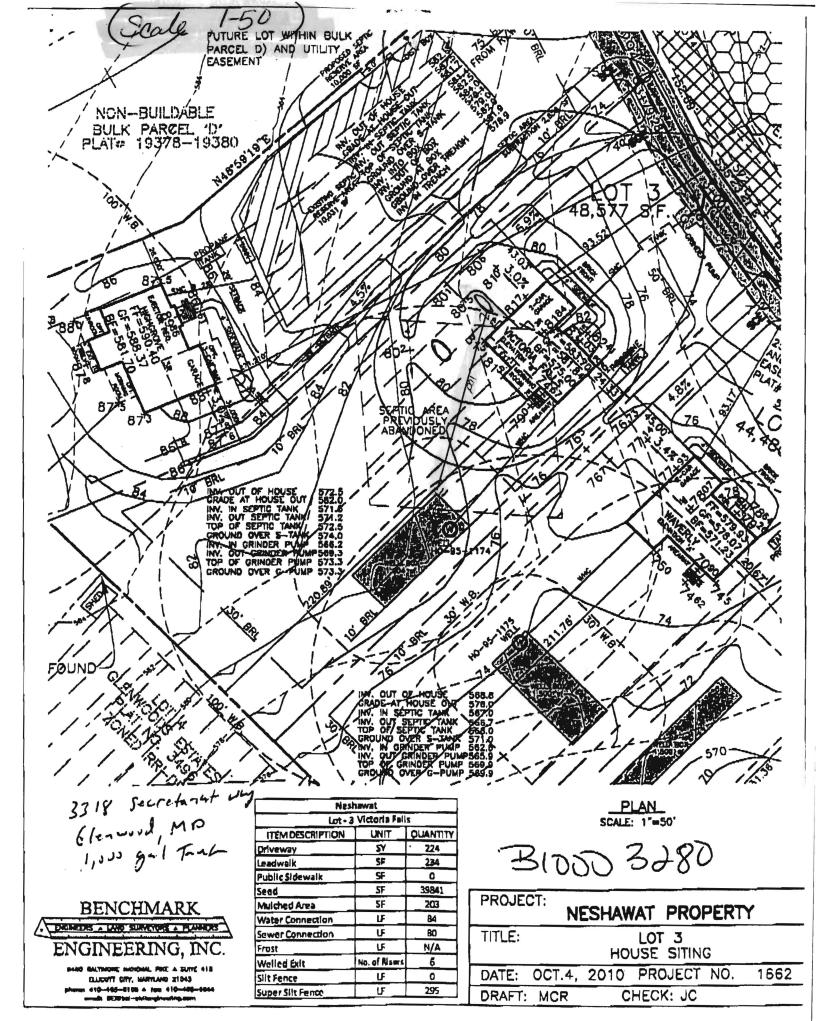

eshavat Lot3

- 1. Blower piping to FAST® may not exceed 100 FT [30.5m] total length and use a maxium of 4 elbows. For distances greater than 100 FT [30.5m] - consult factory, Blower must be located above flood/standing water levels on a solid surface or concrete base 24" X 18" X 2" [61X45.7X5cm] minimum.
- Vent to be located above finish grade or higher to avoid infiltration. Cap with vent arate w/at least 7.1 sq in. [45.8 sq. cm1 open surface area. Secure with stainless steel screws (see sheet 4 of 4 MicroFAST® 0.75 Details.)