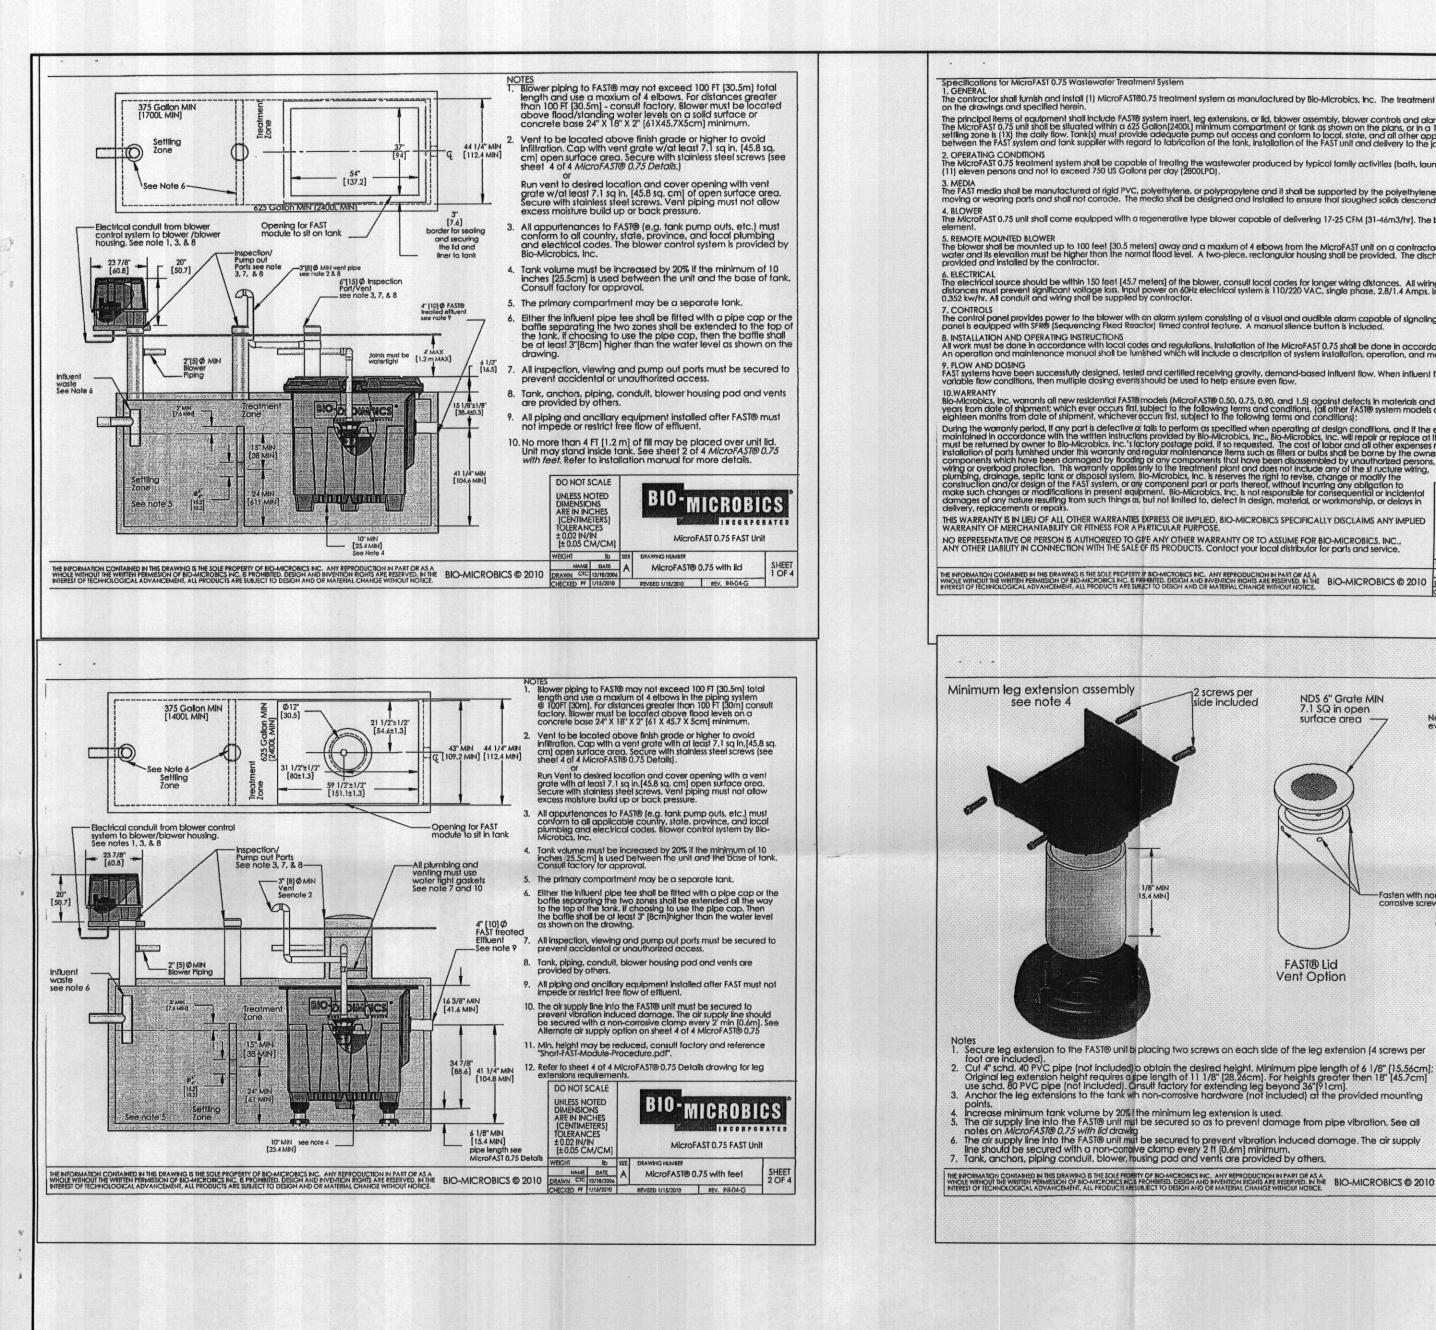

eshavat Lot3

- 1. Blower piping to FAST® may not exceed 100 FT [30.5m] total length and use a maxium of 4 elbows. For distances greater than 100 FT [30.5m] - consult factory, Blower must be located above flood/standing water levels on a solid surface or concrete base 24" X 18" X 2" [61X45.7X5cm] minimum.
- Vent to be located above finish grade or higher to avoid infiltration. Cap with vent arate w/at least 7.1 sq in. [45.8 sq. cm1 open surface area. Secure with stainless steel screws (see sheet 4 of 4 MicroFAST® 0.75 Details.)

or Run vent to desired location and cover opening with vent arate w/at least 7.1 sq in. [45.8 sq. cm] of open surface area. Secure with stainless steel screws. Vent piping must not allow excess moisture build up or back pressure.

- 3. All appurtenances to FAST® (e.g. tank pump outs, etc.) must conform to all country, state, province, and local plumbing and electrical codes. The blower control system is provided by Bio-Microbics, Inc.
- 4. Tank volume must be increased by 20% if the minimum of 10 inches [25.5cm] is used between the unit and the base of tank. Consult factory for approval.
- 5. The primary compartment may be a separate tank.
- Either the influent pipe tee shall be fitted with a pipe cap or the baffle separating the two zones shall be extended to the top of the tank. If choosing to use the pipe cap, then the baffle shall be at least 3"[8cm] higher than the water level as shown on the drawina.
- 7. All inspection, viewing and pump out ports must be secured to prevent accidental or unauthorized access.
- 8. Tank, anchors, pipina, conduit, blower housing pad and vents are provided by others.
- All piping and ancillary equipment installed after FAST® must not impede or restrict free flow of effluent.
- 10. No more than 4 FT [1.2 m] of fill may be placed over unit lid. Unit may stand inside tank. See sheet 2 of 4 MicroFAST® 0.75 with feet. Refer to installation manual for more details.

DRAWING NUMBER

REVISED 1/15/2010

5BI

lb SIZE

DATE

1/15/2010

NAME

INCORPORATE

SHEET

1 OF 4

MicroFAST 0.75 FAST Unit

REV. INHO4-G

MicroFAST® 0.75 with lid

INCORPORATED

REV. INI-04-G

SHEET

2 OF 4