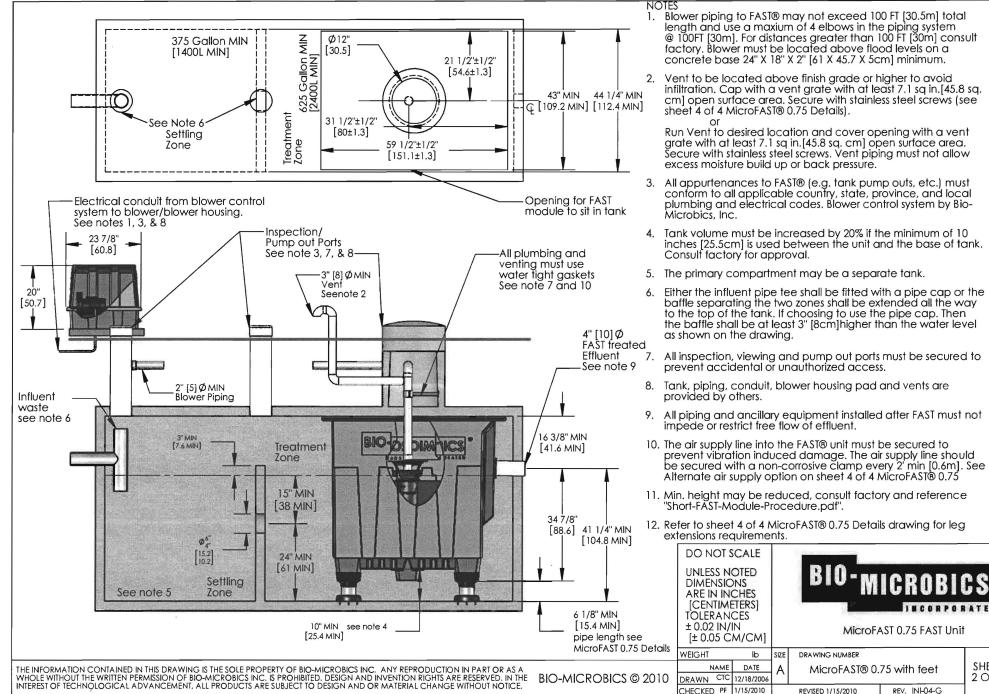

eshavat Lot3

- 1. Blower piping to FAST® may not exceed 100 FT [30.5m] total length and use a maxium of 4 elbows. For distances greater than 100 FT [30.5m] - consult factory, Blower must be located above flood/standing water levels on a solid surface or concrete base 24" X 18" X 2" [61X45.7X5cm] minimum.
- Vent to be located above finish grade or higher to avoid infiltration. Cap with vent arate w/at least 7.1 sq in. [45.8 sq. cm1 open surface area. Secure with stainless steel screws (see sheet 4 of 4 MicroFAST® 0.75 Details.)

or Run vent to desired location and cover opening with vent arate w/at least 7.1 sq in. [45.8 sq. cm] of open surface area. Secure with stainless steel screws. Vent piping must not allow excess moisture build up or back pressure.

- 3. All appurtenances to FAST® (e.g. tank pump outs, etc.) must conform to all country, state, province, and local plumbing and electrical codes. The blower control system is provided by Bio-Microbics, Inc.
- 4. Tank volume must be increased by 20% if the minimum of 10 inches [25.5cm] is used between the unit and the base of tank. Consult factory for approval.
- 5. The primary compartment may be a separate tank.
- Either the influent pipe tee shall be fitted with a pipe cap or the baffle separating the two zones shall be extended to the top of the tank. If choosing to use the pipe cap, then the baffle shall be at least 3"[8cm] higher than the water level as shown on the drawina.
- 7. All inspection, viewing and pump out ports must be secured to prevent accidental or unauthorized access.
- 8. Tank, anchors, pipina, conduit, blower housing pad and vents are provided by others.
- All piping and ancillary equipment installed after FAST® must not impede or restrict free flow of effluent.
- 10. No more than 4 FT [1.2 m] of fill may be placed over unit lid. Unit may stand inside tank. See sheet 2 of 4 MicroFAST® 0.75 with feet. Refer to installation manual for more details.

DRAWING NUMBER

REVISED 1/15/2010

5BI

lb SIZE

DATE

1/15/2010

NAME

INCORPORATE

SHEET

1 OF 4

MicroFAST 0.75 FAST Unit

REV. INHO4-G

MicroFAST® 0.75 with lid

INCORPORATED

REV. INI-04-G

SHEET

2 OF 4

# Specifications for MicroFAST 0.75 Wastewater Treatment System

## 1. GENERAL

The contractor shall furnish and install (1) MicroFAST®0.75 treatment system as manufactured by Bio-Microbics, Inc. The treatment system shall be complete with all needed equipment as shown on the drawings and specified herein.

The principal items of equipment shall include FAST® system insert, lea extensions, or lid, blower assembly, blower controls and alarms. All other items will be provided by others. The MicroFAST 0.75 unit shall be situated within a 625 Gallon [2400L] minimum compartment or tank as shown on the plans, or in a 1000 gallon [3700L] one compartment tank. Suggested maximum settling zone is (1X) the daily flow. Tank(s) must provide adequate pump out access and conform to local, state, and all other applicable codes. The contractor shall provide coordination between the FAST system and tank supplier with regard to fabrication of the tank, installation of the FAST unit and delivery to the job site.