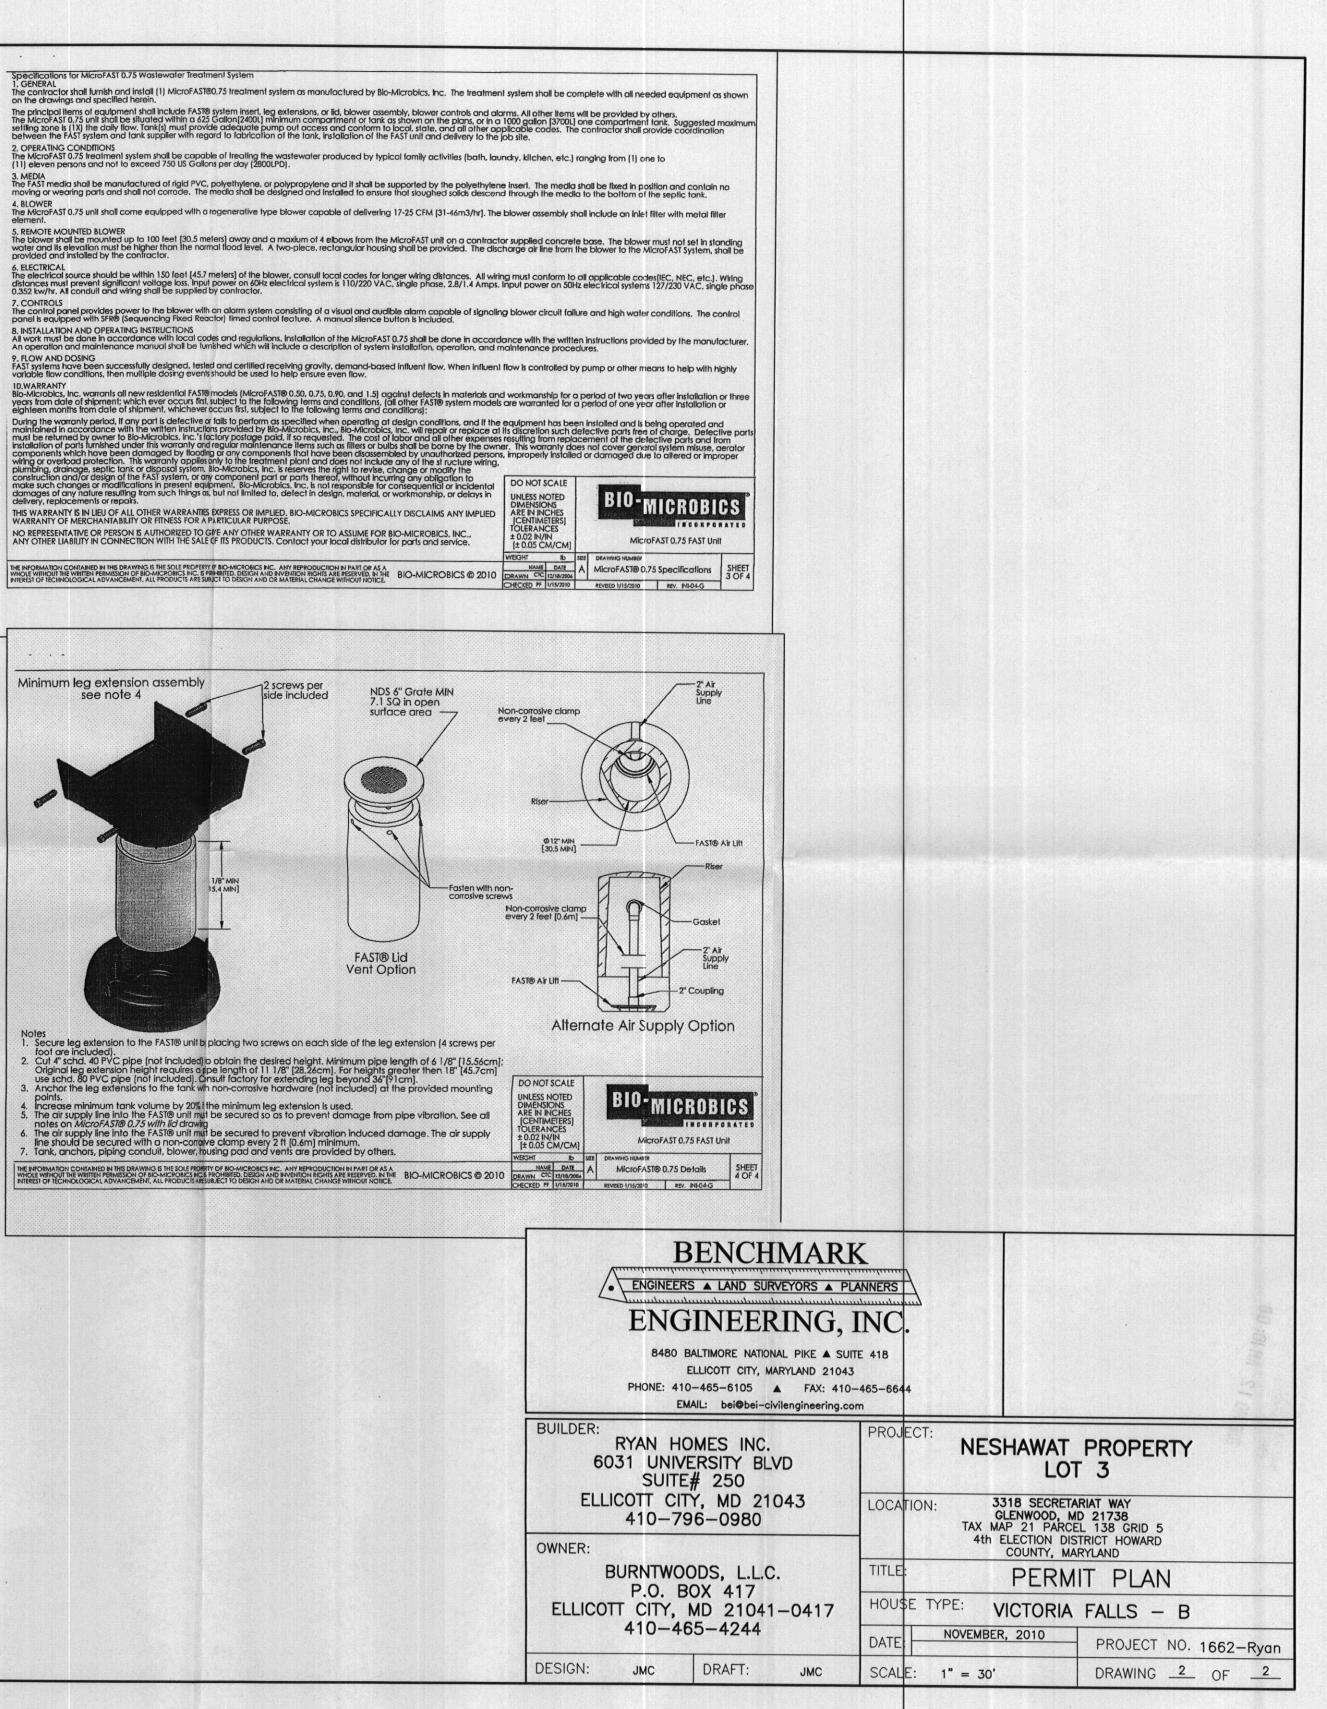

# Specifications for MicroFAST 0.75 Wastewater Treatment System

## 1. GENERAL

The contractor shall furnish and install (1) MicroFAST®0.75 treatment system as manufactured by Bio-Microbics, Inc. The treatment system shall be complete with all needed equipment as shown on the drawings and specified herein.

The principal items of equipment shall include FAST® system insert, lea extensions, or lid, blower assembly, blower controls and alarms. All other items will be provided by others. The MicroFAST 0.75 unit shall be situated within a 625 Gallon [2400L] minimum compartment or tank as shown on the plans, or in a 1000 gallon [3700L] one compartment tank. Suggested maximum settling zone is (1X) the daily flow. Tank(s) must provide adequate pump out access and conform to local, state, and all other applicable codes. The contractor shall provide coordination between the FAST system and tank supplier with regard to fabrication of the tank, installation of the FAST unit and delivery to the job site.

#### 2. OPERATING CONDITIONS

The MicroFAST 0.75 treatment system shall be capable of treating the wastewater produced by typical family activities (bath, laundry, kitchen, etc.) ranging from (1) one to (11) eleven persons and not to exceed 750 US Gallons per day (2800LPD).

#### 3. MEDIA

The FAST media shall be manufactured of rigid PVC, polyethylene, or polypropylene and it shall be supported by the polyethylene insert. The media shall be fixed in position and contain no moving or wearing parts and shall not corrode. The media shall be designed and installed to ensure that sloughed solids descend through the media to the bottom of the septic tank.

# 4. BLOWER

The MicroFAST 0.75 unit shall come eaujoped with a regenerative type blower capable of delivering 17-25 CFM [3]-46m3/hr]. The blower assembly shall include an inlet filter with metal filter element.

## 5. REMOTE MOUNTED BLOWER

The blower shall be mounted up to 100 feet [30.5 meters] away and a maxium of 4 elbows from the MicroFAST unit on a contractor supplied concrete base. The blower must not set in standing water and its elevation must be higher than the normal flood level. A two-piece, rectangular housing shall be provided. The discharge air line from the blower to the MicroFAST System, shall be provided and installed by the contractor.

# 6. ELECTRICAL

The electrical source should be within 150 feet [45.7 meters] of the blower, consult local codes for longer wiring distances. All wiring must conform to all applicable codes(IEC, NEC, etc.). Wiring distances must prevent significant voltage loss. Input power on 60Hz electrical system is 110/220 VAC, single phase, 2.8/1.4 Amps. Input power on 50Hz electrical systems 127/230 VAC, single phase 0.352 kw/hr. All conduit and wiring shall be supplied by contractor.

### 7. CONTROLS

The control panel provides power to the blower with an alarm system consisting of a visual and audible alarm capable of signaling blower circuit failure and high water conditions. The control panel is equipped with SFR® (Sequencing Fixed Reactor) timed control feature. A manual silence button is included.

# 8. INSTALLATION AND OPERATING INSTRUCTIONS

All work must be done in accordance with local codes and regulations, Installation of the MicroFAST 0.75 shall be done in accordance with the written instructions provided by the manufacturer. An operation and maintenance manual shall be furnished which will include a description of system installation, operation, and maintenance procedures.

### 9. FLOW AND DOSING

FAST systems have been successfully designed, tested and certified receiving arguity, demand-based influent flow. When influent flow is controlled by pump or other means to help with highly variable flow conditions, then multiple dosing events should be used to help ensure even flow.

## 10.WARRANTY

Bio-Microbics, Inc. warrants all new residential FAST® models (MicroFAST® 0.50, 0.75, 0.90, and 1.5) against defects in materials and workmanship for a period of two years after installation or three years from date of shipment; which ever occurs first, subject to the following terms and conditions, (all other FAST® system models are warranted for a period of one year after installation or eighteen months from date of shipment, whichever occurs first, subject to the following terms and conditions):

During the warranty period, if any part is defective or fails to perform as specified when operating at design conditions, and if the equipment has been installed and is being operated and maintained in accordance with the written instructions provided by Bio-Microbics, Inc., Bio-Microbics, Inc. will repair or replace at its discretion such defective parts free of charge. Defective parts must be returned by owner to Bio-Microbics, Inc.'s factory postage paid, if so requested. The cost of labor and all other expenses resulting from replacement of the defective parts and from installation of parts furnished under this warranty and regular maintenance items such as filters or bulbs shall be borne by the owner. This warranty does not cover general system misuse, aerator components which have been damaged by flooding or any components that have been disassembled by unauthorized persons, improperly installed or damaged due to altered or improper wiring or overload protection. This warranty applies only to the treatment plant and does not include any of the st ructure wiring,

plumbing, drainage, septic tank or disposal system. Bio-Microbics, Inc. is reserves the right to revise, change or modify the construction and/or design of the FAS make such changes or modifications damages of any nature resulting from delivery, replacements or repairs.

| make such changes or modifications in present equipment. Bio-Microbics, Inc. is not responsible for consequential or incidental damages of any nature resulting from such things as, but not limited to, defect in design, material, or workmanship, or delays in delivery, replacements or repairs.<br>THIS WARRANTY IS IN LIEU OF ALL OTHER WARRANTIES EXPRESS OR IMPLIED. BIO-MICROBICS SPECIFICALLY DISCLAIMS ANY IMPLIED WARRANTY OF MERCHANTABILITY OR FITNESS FOR A PARTICULAR PURPOSE.<br>NO REPRESENTATIVE OR PERSON IS AUTHORIZED TO GIVE ANY OTHER WARRANTY OR TO ASSUME FOR BIO-MICROBICS, INC., ANY OTHER LIABILITY IN CONNECTION WITH THE SALE OF ITS PRODUCTS. Contact your local distributor for parts and service. | DO NOT SCALE<br>UNLESS NOTED<br>DIMENSIONS<br>ARE IN INCHES<br>[CENTIMETERS]<br>TOLERANCES<br>± 0.02 IN/IN<br>[± 0.05 CM/CM] |                     | BIO-MICROBICS     |                 |  |
|-------------------------------------------------------------------------------------------------------------------------------------------------------------------------------------------------------------------------------------------------------------------------------------------------------------------------------------------------------------------------------------------------------------------------------------------------------------------------------------------------------------------------------------------------------------------------------------------------------------------------------------------------------------------------------------------------------------------------------------|------------------------------------------------------------------------------------------------------------------------------|---------------------|-------------------|-----------------|--|
|                                                                                                                                                                                                                                                                                                                                                                                                                                                                                                                                                                                                                                                                                                                                     | WEIGHT Ib                                                                                                                    | SIZE DRAWING NUMBER |                   |                 |  |
| THE INFORMATION CONTAINED IN THIS DRAWING IS THE SOLE PROPERTY OF BIO-MICROBICS INC. ANY REPRODUCTION IN PART OR AS A<br>WHOLE WITHOUT THE WRITTEN PERMISSION OF BIO-MICROBICS INC. IS PROHIBITED, DESIGN AND INVENTION RIGHTS ARE RESERVED. IN THE BIO-MICROBICS © 2010                                                                                                                                                                                                                                                                                                                                                                                                                                                            | NAME         DATE           DRAWN         CTC         12/18/2006                                                             | A MicroFAST® 0.     | 75 Specifications | SHEET<br>3 OF 4 |  |
| INTEREST OF TECHNOLOGICAL ADVANCEMENT, ALL PRODUCTS ARE SUBJECT TO DESIGN AND OR MATERIAL CHANGE WITHOUT NOTICE.                                                                                                                                                                                                                                                                                                                                                                                                                                                                                                                                                                                                                    | CHECKED PF 1/15/2010                                                                                                         | REVISED 1/15/2010   | REV. INH04-G      |                 |  |