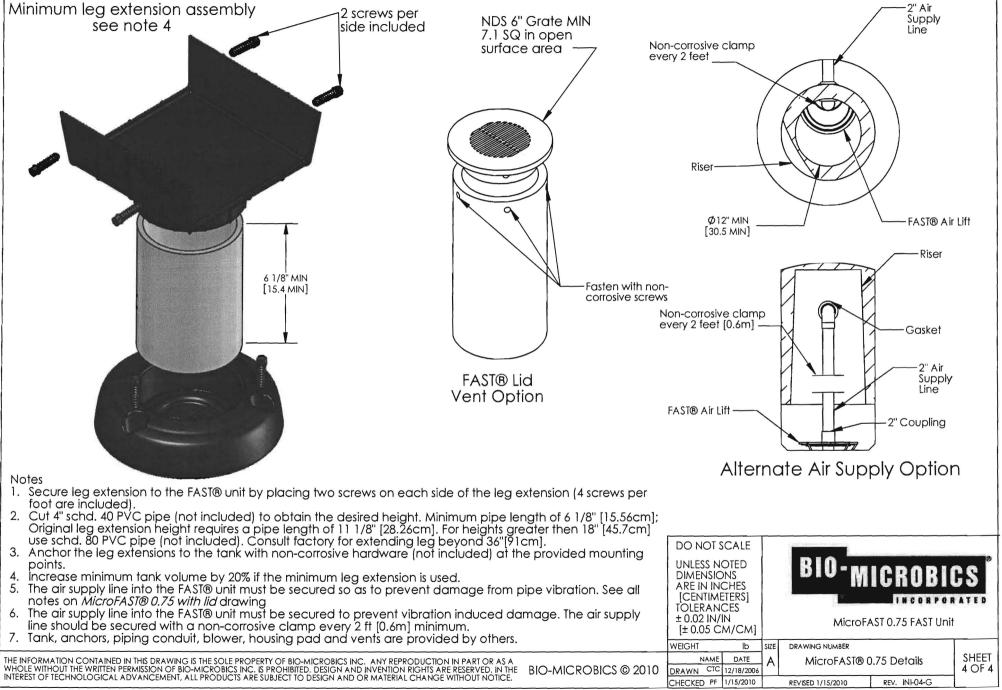

or Run vent to desired location and cover opening with vent arate w/at least 7.1 sq in. [45.8 sq. cm] of open surface area. Secure with stainless steel screws. Vent piping must not allow excess moisture build up or back pressure.

- 3. All appurtenances to FAST® (e.g. tank pump outs, etc.) must conform to all country, state, province, and local plumbing and electrical codes. The blower control system is provided by Bio-Microbics, Inc.
- 4. Tank volume must be increased by 20% if the minimum of 10 inches [25.5cm] is used between the unit and the base of tank. Consult factory for approval.
- 5. The primary compartment may be a separate tank.
- Either the influent pipe tee shall be fitted with a pipe cap or the baffle separating the two zones shall be extended to the top of the tank. If choosing to use the pipe cap, then the baffle shall be at least 3"[8cm] higher than the water level as shown on the drawina.
- 7. All inspection, viewing and pump out ports must be secured to prevent accidental or unauthorized access.
- 8. Tank, anchors, pipina, conduit, blower housing pad and vents are provided by others.
- All piping and ancillary equipment installed after FAST® must not impede or restrict free flow of effluent.
- 10. No more than 4 FT [1.2 m] of fill may be placed over unit lid. Unit may stand inside tank. See sheet 2 of 4 MicroFAST® 0.75 with feet. Refer to installation manual for more details.