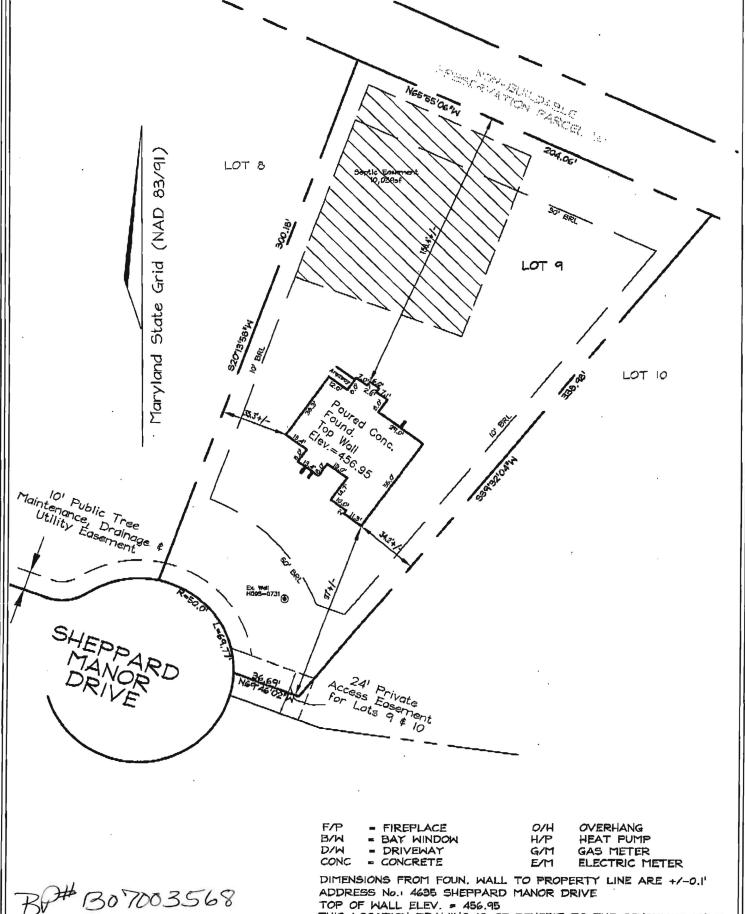

## Associates

Engineers Planners Surveyors 6339 Howard Lane, Elkridge, MD 21075 Tel:410-567-5200 Fax: 410-796-1562 E-mail: FSHERI.COM

TOP OF WALL ELEV. # 456.95
THIS LOCATION DRAWING IS OF BENEFIT TO THE CONSUMER ONLY
INSOFAR AS IT IS REQUIRED BY A LENDER OR A TITLE INSURANCE
COMPANY OR ITS AGENT IN CONNECTION WITH CONTEMPLATED
TRANSFER, FINANCING OR REFINANCING.
THIS LOCATION DRAWING IS NOT TO BE RELIED UPON FOR THE ESTABLISHMENT OR LOCATION OF FENCES, GARAGES, BUILDINGS, OR
OTHER EXISTING OR FUTURE IMPROVEMENTS.

THIS LOCATION DRAWING DOES NOT PROVIDE FOR THE ACCURATE IDENTIFICATION OF PROPERTY BOUNDARY LINES, BUT SUCH IDENTIFICATION MAY NOT BE REQUIRED FOR THE TRANSFER OF TITLE OR SECURING FINANCING OR REFINANCING.

## WALL CHECK

| FOUNDATION | Date: 8/07/08 |
|------------|---------------|
| FINAL      | Date:         |
| DRAWN BY:  | ST8           |
| SCALE:     | "=50'         |
| W.O. No.:  | 3160          |

## LOT 9 #4635 SHEPPARD MANOR DRIVE

PLAT #19210

TAX MAP 29 GRID I PARCEL 268 5TH ELECTION DISTRICT HOWARD COUNTY, MARYLAND