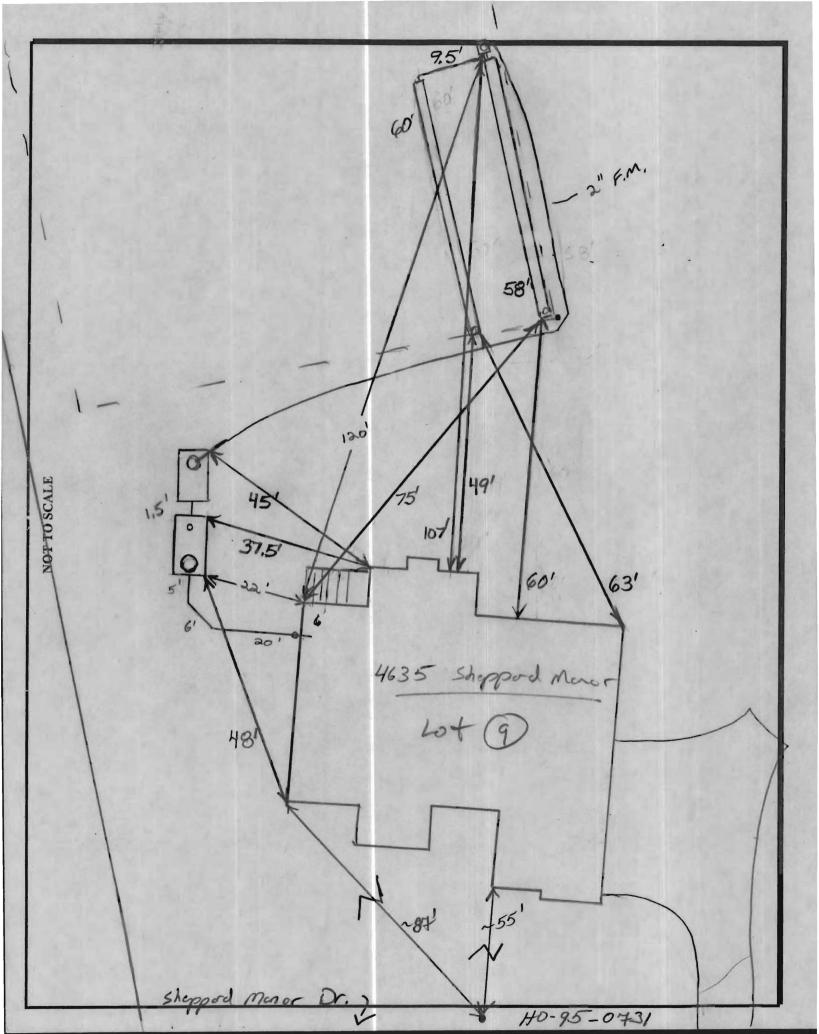

## Associates

Engineers Planners Surveyors 6339 Howard Lane, Elkridge, MD 21075 Tel:410-567-5200 Fax: 410-796-1562 E-mail: FSHERI.COM

TOP OF WALL ELEV. # 456.95
THIS LOCATION DRAWING IS OF BENEFIT TO THE CONSUMER ONLY
INSOFAR AS IT IS REQUIRED BY A LENDER OR A TITLE INSURANCE
COMPANY OR ITS AGENT IN CONNECTION WITH CONTEMPLATED
TRANSFER, FINANCING OR REFINANCING.
THIS LOCATION DRAWING IS NOT TO BE RELIED UPON FOR THE ESTABLISHMENT OR LOCATION OF FENCES, GARAGES, BUILDINGS, OR
OTHER EXISTING OR FUTURE IMPROVEMENTS.

THIS LOCATION DRAWING DOES NOT PROVIDE FOR THE ACCURATE IDENTIFICATION OF PROPERTY BOUNDARY LINES, BUT SUCH IDENTIFICATION MAY NOT BE REQUIRED FOR THE TRANSFER OF TITLE OR SECURING FINANCING OR REFINANCING.

## WALL CHECK

| FOUNDATION | Date: 8/07/08 |
|------------|---------------|
| FINAL      | Date:         |
| DRAWN BY:  | ST8           |
| SCALE:     | "=50'         |
| W.O. No.:  | 3160          |

## LOT 9 #4635 SHEPPARD MANOR DRIVE

PLAT #19210

TAX MAP 29 GRID I PARCEL 268 5TH ELECTION DISTRICT HOWARD COUNTY, MARYLAND