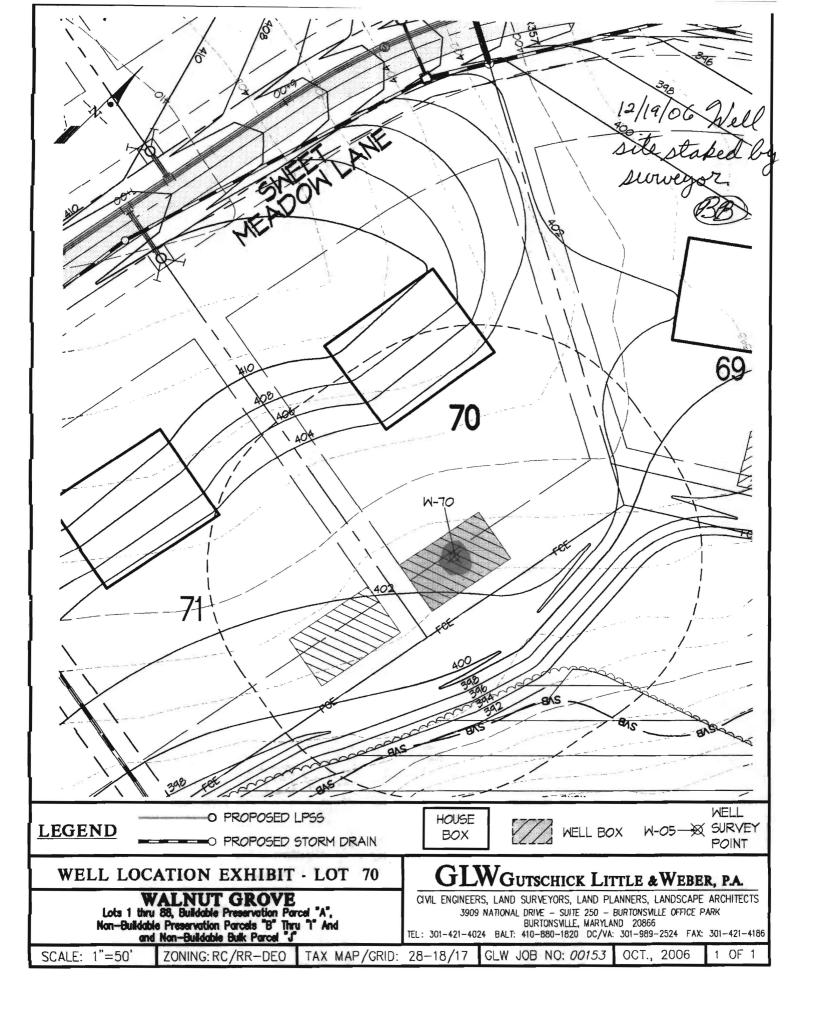

| C 1 8781 - SEQUENCE NO. (MDE USE ONLY)                                                                                                                                                                                     | STATE OF MARYLAND WELL COMPLETION REPORT                               | THIS REPORT MUST BE SUBMITTED WITHIN 45 DAYS AFTER WELL IS COMPLETED.                            |
|----------------------------------------------------------------------------------------------------------------------------------------------------------------------------------------------------------------------------|------------------------------------------------------------------------|--------------------------------------------------------------------------------------------------|
| (THIS NUMBER IS TO BE PUNCHED<br>IN COLS. 3-6 ON ALL CARDS)                                                                                                                                                                | FILL IN THIS FORM COMPLETELY PLEASE TYPE                               | NUMBER (3) A517422                                                                               |
|                                                                                                                                                                                                                            | Depth of Well 22 80 26 (TO NEAREST FOOT)                               | PERMIT NO. FROM "PERMIT TO DRILL WELL"  28 29 30 31 32 33 34 35 36 37                            |
| OWNER DEFrancis                                                                                                                                                                                                            |                                                                        |                                                                                                  |
| STREET OR RFD STREET Mead                                                                                                                                                                                                  | ow Lane first name TOWN_                                               | Clarksville                                                                                      |
| SUBDIVISION WAINUT Grove                                                                                                                                                                                                   | SECTION WAS DO L                                                       | LOT _/O                                                                                          |
| WELL LOG  Not required for driven wells                                                                                                                                                                                    | WELL HAS BEEN GROUTED (Circle Appropriate Box)                         | <u>C 3 </u>                                                                                      |
| STATE THE KIND OF FORMATIONS PENETRATED, THEIR COLOR, DEPTH, THICKNESS AND IF WATER BEARING                                                                                                                                | (Circle Appropriate Box)  TYPE OF GROUTING MATERIAL (Circle one)       | PUMPING TEST 3                                                                                   |
| I chack                                                                                                                                                                                                                    | CEMENT CM BENTONITE CLAY BC                                            | HOURS PUMPED (nearest hour)                                                                      |
| DESCRIPTION (Use additional sheets if needed) FROM TO if water bearing                                                                                                                                                     | NO. OF BAGS 46 NO, OF POUNDS 45 4632                                   | PUMPING RATE (gal. per min.)                                                                     |
| Clay 0 38 59 59 59                                                                                                                                                                                                         | GALLONS OF WATER DEPTH OF GROUT SEAL (to nearest foot)                 | METHOD USED TO MEASURE PUMPING RATE                                                              |
| 5 and 38                                                                                                                                                                                                                   | from 48 TOP 52 ft. to 54 BOTTOM 58 ft.                                 | WATER LEVEL (distance from land surface)                                                         |
| Tray Mica Rock 57 80 "                                                                                                                                                                                                     | (enter 0 if from surface)  casing CASING RECORD                        | BEFORE PUMPING 17 20 ft.                                                                         |
| Gray Mica Nock 57 80                                                                                                                                                                                                       | types insert appropriate STEEL CONCRETE                                | WHEN PUMPING 23 ft.                                                                              |
|                                                                                                                                                                                                                            | code<br>below PLASTIC OTHER                                            | TYPE OF PUMP USED (for test)                                                                     |
|                                                                                                                                                                                                                            | MAIN Nominal diameter Total depth                                      | A air P piston T turbine                                                                         |
|                                                                                                                                                                                                                            | CASING top (main) casing of main casing (nearest inch)! (nearest foot) | C centrifugal R rotary Other (describe below)                                                    |
|                                                                                                                                                                                                                            | 60 61 63 64 66 70                                                      | J jet S submersible                                                                              |
|                                                                                                                                                                                                                            | E OTHER CASING (if used) A diameter depth (feet)                       | 27 27                                                                                            |
|                                                                                                                                                                                                                            | H inch from to                                                         | PUMP INSTALLED DRILLER INSTALLED PUMP (CIRCLE) (YES or NO)                                       |
|                                                                                                                                                                                                                            | N                                                                      | IF DRILLER INSTALLS PUMP, THIS SECTION MUST BE COMPLETED FOR ALL WELLS.                          |
|                                                                                                                                                                                                                            | screen type or open hole STBR HO                                       | TYPE OF PUMP INSTALLED PLACE (A,C,J,P,R,S,T,O) IN BOX 29.                                        |
|                                                                                                                                                                                                                            | insert appropriate code below P L O T                                  | CAPACITY: GALLONS PER MINUTE (to nearest gallon)  31  35                                         |
|                                                                                                                                                                                                                            | PLASTIC OTHER                                                          | PUMP HORSE POWER                                                                                 |
| NUMBER OF UNSUCCESSFUL WELLS:                                                                                                                                                                                              | C 2 DEPTH (nearest ft.)                                                | PUMP COLUMN LENGTH (nearest ft.) 37 41                                                           |
| WELL HYDROFRACTURED YES NO N                                                                                                                                                                                               | E 1 8 9 11 15 17 21                                                    | CASING HEIGHT (circle appropriate box and enter casing height)                                   |
| CIRCLE APPROPRIATE LETTER  A A WELL WAS ABANDONED AND SEALED                                                                                                                                                               | H <sup>2</sup> 23 24 26 30 32 36                                       | LAND SURFACE                                                                                     |
| WHEN THIS WELL WAS COMPLETED                                                                                                                                                                                               | C 3                                                                    | below below (nearest)                                                                            |
| P TEST WELL CONVERTED TO PRODUCTION                                                                                                                                                                                        | E                                                                      | A LOCATION OF WELL ON LOT                                                                        |
| I HEREBY CERTIFY THAT THIS WELL HAS BEEN CONSTRUCTED IN ACCORDANCE WITH COMAR 26.04.04 "WELL CONSTRUCTION" AND IN CONFORMANCE WITH ALL CONDITIONS STATED IN THE ABOVE CAPTIONED PERMIT, AND THAT THE INFORMATION PRESENTED | DIAMETER (NEAREST OF SCREEN INCH)                                      | SHOW PERMANENT STRUCTURE SUCH AS BUILDING, SEPTIC TANKS, AND /OR LANDMARKS AND INDICATE NOT LESS |
| CAPTIONED PERMIT, AND THAT THE INFORMATION PRESENTED HEREIN IS ACCURATE AND COMPLETE TO THE BEST OF MY KNOWLEDGE.                                                                                                          | 56 60 from to                                                          | THAN TWO DISTANCES (MEASUREMENTS TO WELL)                                                        |
| DRILLERS LIC. NO.1 M D D 24 1                                                                                                                                                                                              | GRAVEL PACK                                                            | 200                                                                                              |
| MSO 0119 Joseph L Mayre                                                                                                                                                                                                    | IF WELL DRILLED  WAS FLOWING WELL                                      | Del as                                                                                           |
| DRILLERS SIGNATURE (MUST MATCH SIGNATURE ON APPLICATION)                                                                                                                                                                   | MDE USE ONLY                                                           | 36 9                                                                                             |
| LIC. NO.1 D 1                                                                                                                                                                                                              | (NOT TO BE FILLED IN BY DRILLER) T (E.R.O.S.) W Q                      | 35 [                                                                                             |
|                                                                                                                                                                                                                            | . 70 72                                                                | •                                                                                                |
| SITE SUPERVISOR (sign. of driller or journeyman responsible for sitework if different from permittee)                                                                                                                      | TELESCOPE LOG TA 75 76 CASING INDICATOR OTHER DATA                     |                                                                                                  |
|                                                                                                                                                                                                                            | COUNTY                                                                 |                                                                                                  |