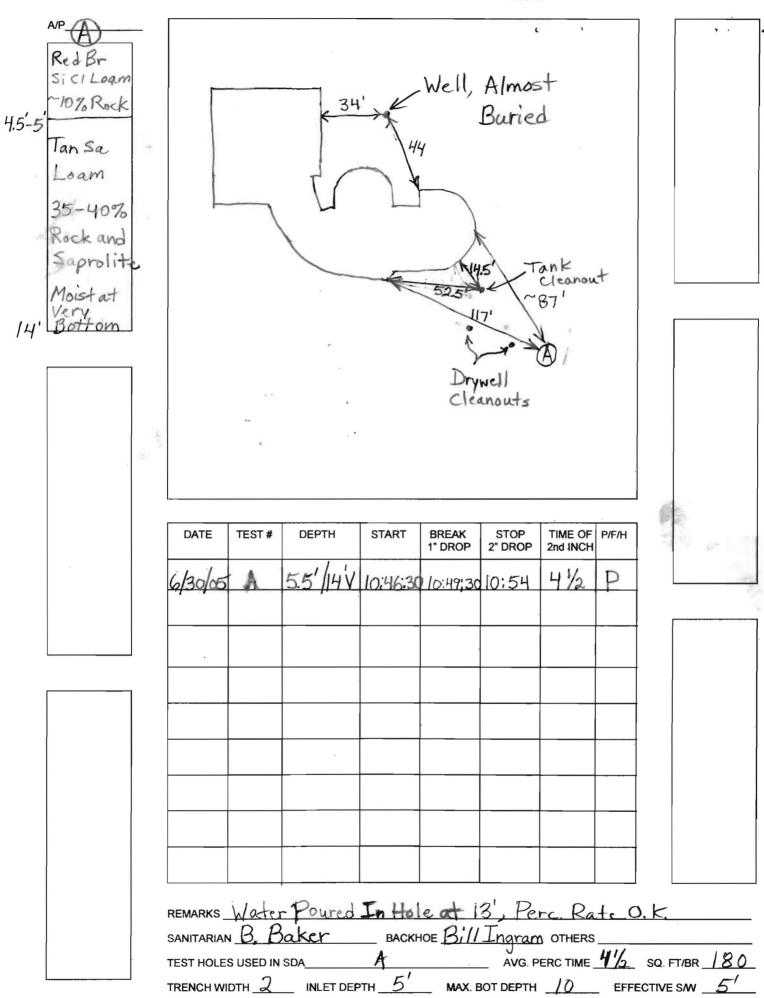

|                         |              |
|                                                                      | HEALTH DEPARTMENT, J<br>I MILLS DRIVE, ELLICO<br>TDD (410) 3                                        |                    | ONMENTAL HEALTH,<br>ID 21043-4544 (410) 31                                                          | WELL AND SEPTI          |              |
| HD-216 (2/03)                                                        | PLEASE SUBMI                                                                                        | T ORIGINALS ONLY   | (BY MAIL OR IN PER                                                                                  | SON)                    |              |



.(