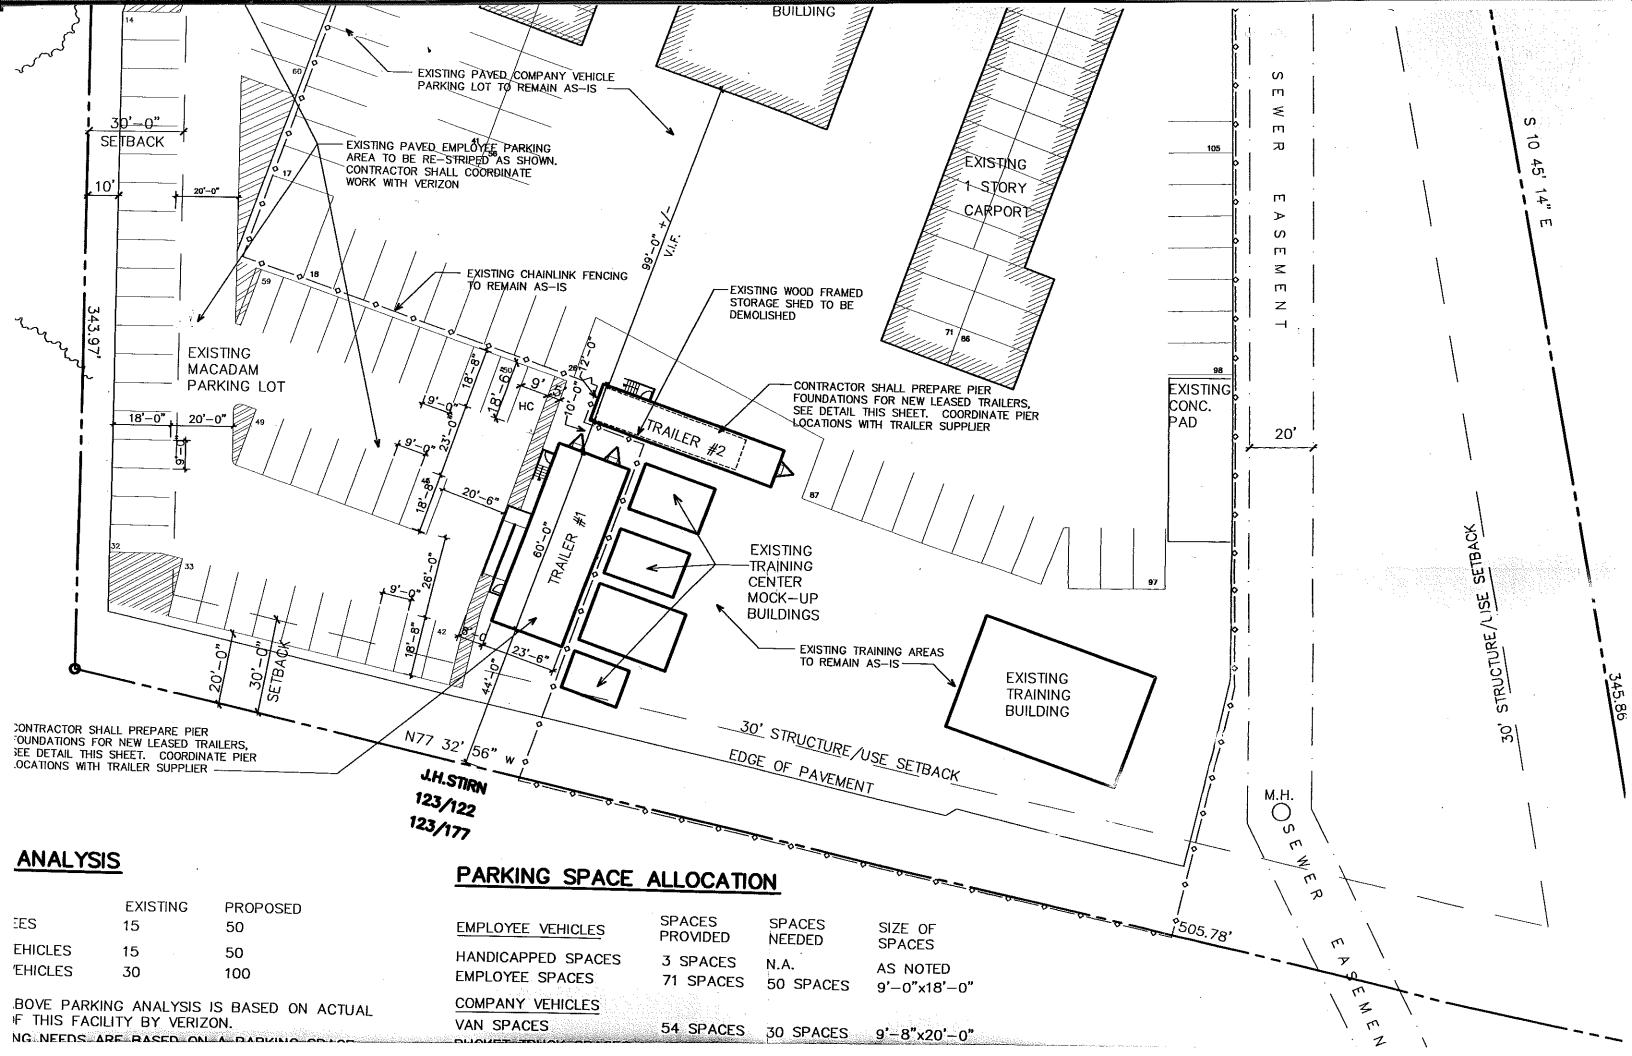

|                                       | DATE:           |
| NOTE: WATERTIGHT SI<br>NOTE: ALL PARTS OF S                         | FTER 2 YEARS<br>RESPONSIBLE FOR SCHEDULING A PRE-CC<br>EPTIC TANKS REQUIRED<br>SEPTIC SYSTEM SHALL BE 100 FEET FROM<br>RS REQUIRED ON ALL SEPTIC TANKS ANI                                          | ANY WATER WELL                        |                 |

NEITHER THE HOWARD COUNTY COUNCIL NOR THE HEALTH DEPARTMENT IS RESPONSIBLE FOR THE SUCCESSFUL OPERATION OF ANY SYSTEM PERMITTEE RESPONSIBLE FOR OBTAINING FINAL APPROVAL ON THIS PERMIT CALL 410-313-2640 FOR INSPECTION OF SEPTIC SYSTEM