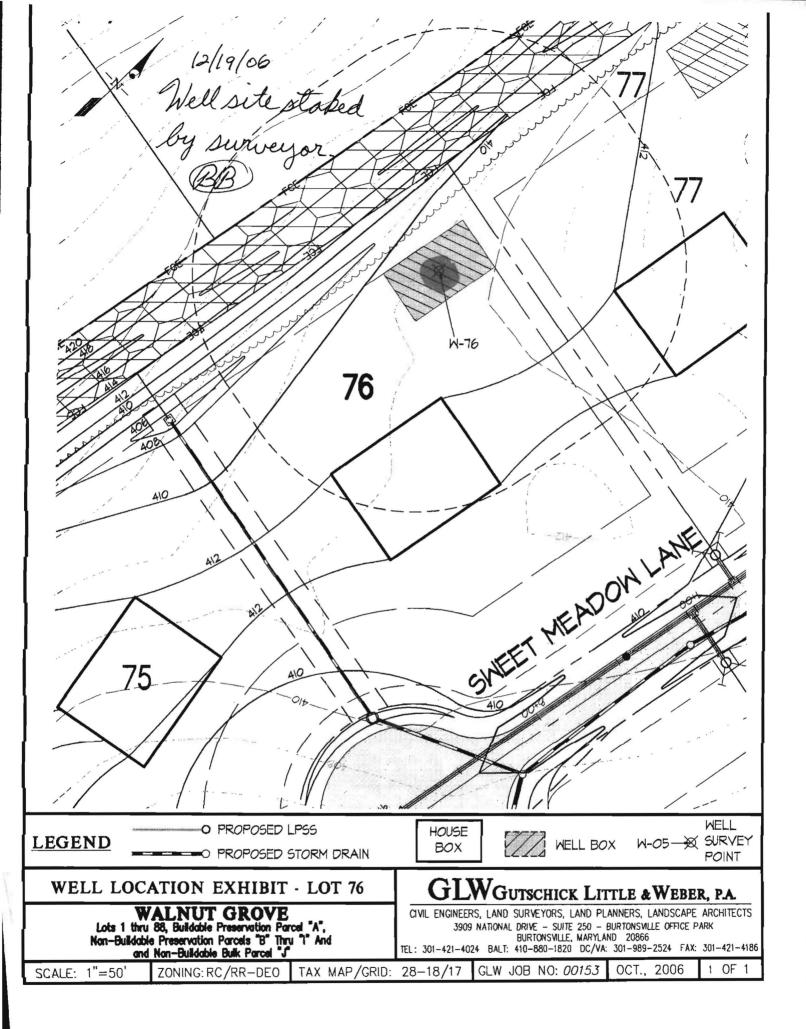

| c 1 8784                                                   | SEQUENCE NO.<br>(MDE USE ONLY)                                                            | STATE OF MARYLAND WELL COMPLETION REPORT                                  | THIS REPORT MUST BE SUBMITTED WITHIN 45 DAYS AFTER WELL IS COMPLETED. |
|------------------------------------------------------------|-------------------------------------------------------------------------------------------|---------------------------------------------------------------------------|-----------------------------------------------------------------------|
| 1 2 3<br>(THIS NUMBER IS TO BE<br>IN COLS. 3-6 ON ALL CAI  |                                                                                           | FILL IN THIS FORM COMPLETELY PLEASE TYPE                                  | COUNTY (3) A517422                                                    |
| ST/CO USE ONLY DATE Received MM DD YY                      | DATE WELL COMP                                                                            | Depth of Well  22 640 26                                                  | FROM "BERMIT NO.                                                      |
| 8 13                                                       | Da Emphal                                                                                 | (TO NEAREST FOOT)                                                         | 28 29 30 31 32 33 34 35 36 37                                         |
| OWNER                                                      | Shirt Head                                                                                | AW Lake first name TOWAY                                                  | larksville                                                            |
| STREET OR RFD                                              | Valnut Gro                                                                                | SECTION TOWN                                                              | LOT 76                                                                |
|                                                            | L LOG                                                                                     | GROUTING RECORD YES NO                                                    | C 3                                                                   |
|                                                            | for driven wells                                                                          | WELL HAS BEEN GROUTED (Circle Appropriate Box)                            | 1 2 PUMPING TEST                                                      |
| STATE THE KIND OF FORM COLOR, DEPTH, THICKNE               | ATIONS PENETRATED, THEIR<br>SS AND IF WATER BEARING                                       | TYPE OF GROUTING MATERIAL (Circle one)                                    | HOURS PUMPED (nearest hour)                                           |
| DESCRIPTION (Use additional sheets if needed)              | FEET check if water bearing                                                               | CEMENT C M BENTONITE CLAY B C NO. OF BAGS 46 20 NO. OF POUNDS 45 845 0    | PUMPING RATE (gal. per min.)                                          |
| Sand                                                       | 0 64                                                                                      | GALLONS OF WATER DEPTH OF GROUT SEAL (to nearest foot)                    | METHOD USED TO MEASURE PUMPING RATE Bucket                            |
| Graymeia Ross                                              | 64640 2                                                                                   | from 48 TOP 52 ft. to 54 BOTTOM 58 ft.                                    | WATER LEVEL (distance from land surface)                              |
| Chaymuraves                                                |                                                                                           | (enter 0 if from surface)  CASING RECORD                                  | BEFORE PUMPING $\frac{72}{17}$ ft.                                    |
|                                                            |                                                                                           | types insert appropriate ST CO CONCRETE                                   | WHEN PUMPING $\frac{403}{22}$ ft.                                     |
|                                                            |                                                                                           | code below PLASTIC OTHER                                                  | TYPE OF PUMP USED (for test)                                          |
|                                                            |                                                                                           | MAIN Nominal diameter Total depth CASING top (main) casing of main casing | A air P piston T turbine                                              |
|                                                            |                                                                                           | TYPE (nearest inch)! (nearest foot)                                       | C centrifugal R rotary O (describe below)                             |
|                                                            |                                                                                           | 60 61 63 64 66 70                                                         | J jet S submersible                                                   |
| 271.92                                                     |                                                                                           | C OTHER CASING (if used) A diameter depth (feet)                          | 27 27                                                                 |
|                                                            |                                                                                           | H inch from to                                                            | PUMP INSTALLED DRILLER INSTALLED PUMP YES NO                          |
|                                                            |                                                                                           | S<br>N<br>N<br>G                                                          | (CIRCLE) (YES or NO)  IF DRILLER INSTALLS PUMP, THIS SECTION          |
|                                                            |                                                                                           | screen type SCREEN RECORD                                                 | MUST BE COMPLETED FOR ALL WELLS.  TYPE OF PUMP INSTALLED              |
|                                                            |                                                                                           | or open hole ST BR HO                                                     | PLACE (A,C,J,P,R,S,T,O) 29 IN BOX 29.                                 |
| A Shares                                                   |                                                                                           | insert appropriate appropriate code BRONZE HOLE                           | CAPACITY: GALLONS PER MINUTE                                          |
|                                                            |                                                                                           | below PLASTIC OTHER                                                       | (to nearest gallon) 31 35 PUMP HORSE POWER                            |
| NUMBER OF UNSUCCESS                                        | SFUL WELLS:                                                                               | C 2 DEPTH (nearest ft.)                                                   | PUMP COLUMN LENGTH (nearest ft.)                                      |
| WELL HYDROFRACTURE                                         | yes no                                                                                    | E + HO 66 640                                                             | CASING HEIGHT (circle appropriate box                                 |
|                                                            | DPRIATE LETTER                                                                            | Ĉ 2                                                                       | above and enter casing height)  LAND SURFACE                          |
| A WELL WAS ABANDO<br>WHEN THIS WELL WA                     | ONED AND SEALED                                                                           | 23 24 26 30 32 36<br>S<br>C 3                                             | below 2 (nearest) foot)                                               |
| P TEST WELL CONVERT                                        |                                                                                           | R 38 39 41 45 47 51 E                                                     | A LOCATION OF WELL ON LOT                                             |
| I HEREBY CERTIFY THAT THIS V<br>ACCORDANCE WITH COMAR 26.0 | VELL HAS BEEN CONSTRUCTED IN<br>04.04 "WELL CONSTRUCTION" AND                             | DIAMETER (NEAREST                                                         | SHOW PERMANENT STRUCTURE SUCH AS BUILDING, SEPTIC TANKS, AND /OR      |
| CAPTIONED PERMIT, AND THAT                                 | ONDITIONS STATED IN THE ABOVE<br>T THE INFORMATION PRESENTED<br>OMPLETE TO THE BEST OF MY | OF SCREEN INCH) from to                                                   | THAN TWO DISTANCES (MEASUREMENTS TO WELL)                             |
| DRILLERS LIC. NO. I                                        | M \S DO 24 1                                                                              | GRAVEL PACK                                                               | 45]                                                                   |
| DRILLERS SIGNATURE<br>(MUST MATCH SIGNATURE                | ON APPLICATION                                                                            | WAS FLOWING WELL INSERT F IN BOX 68 68                                    | mns (32)                                                              |
|                                                            | D I                                                                                       | MDE USE ONLY (NOT TO BE FILLED IN BY DRILLER)  T (E.R.O.S.) W Q           |                                                                       |
|                                                            |                                                                                           | 70 72                                                                     | •                                                                     |
| SITE SUPERVISOR (sign. responsible for sitework if         |                                                                                           | TELESCOPE LOG CASING INDICATOR OTHER DATA                                 | Sweet Meadow Rans                                                     |
|                                                            | Troubles as                                                                               | COUNTY                                                                    |                                                                       |