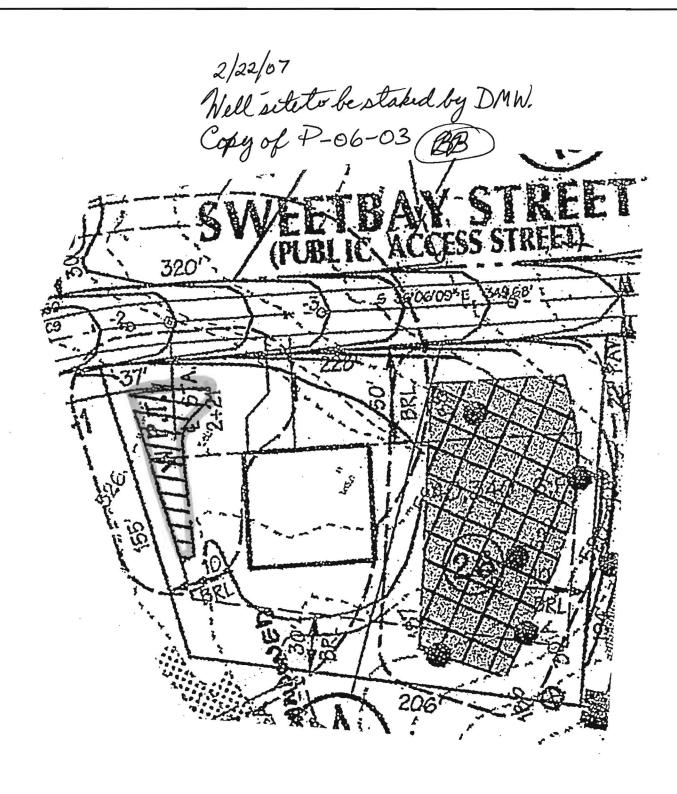

| В                                                                                                                                                                                   | SEQUENCE NO.                                                                                 | STATE OF                             | MARYLAND                                    | STATE PERMIT NUMBER                                                                                           |  |
|-------------------------------------------------------------------------------------------------------------------------------------------------------------------------------------|----------------------------------------------------------------------------------------------|--------------------------------------|---------------------------------------------|---------------------------------------------------------------------------------------------------------------|--|
|                                                                                                                                                                                     | (MDE USE ONLY)                                                                               | APPLICATION FOR PERMIT TO DRILL WELL |                                             | HO-95-0634                                                                                                    |  |
|                                                                                                                                                                                     |                                                                                              | 526193 pleas                         | se type                                     | 70 fill in this form completely                                                                               |  |
|                                                                                                                                                                                     | Date Received (APA)                                                                          | 0-0170                               | B 3                                         | LOCATION OF WELL                                                                                              |  |
|                                                                                                                                                                                     | OWNER INFO                                                                                   | RMATION                              | Howard                                      |                                                                                                               |  |
|                                                                                                                                                                                     | 8 MM DD YY 13                                                                                |                                      | 8 COUNTY                                    | 21                                                                                                            |  |
|                                                                                                                                                                                     | Grayson Homes  15 Last Name Owner                                                            | First Name 34                        | Belle Have                                  | en Est                                                                                                        |  |
|                                                                                                                                                                                     |                                                                                              | riist ivaille 54                     |                                             | 26                                                                                                            |  |
| SVET                                                                                                                                                                                | 9025 Chevrolet Drive Street or RFD                                                           | 55                                   | SECTION 44 46                               | LOT <u>26</u><br>48 50                                                                                        |  |
| è.                                                                                                                                                                                  | Ellicott City MD                                                                             | 21043                                | Woodbine                                    | i de la companya de |  |
|                                                                                                                                                                                     | 57 Town 70 State                                                                             | 72 Zip 76                            | 52 NEAREST TOWN                             | 71                                                                                                            |  |
|                                                                                                                                                                                     | DRILLER INFORMATION                                                                          |                                      | MILES FROM TOWN (ente                       | er 0 if in town) 2 M I                                                                                        |  |
|                                                                                                                                                                                     |                                                                                              | MS D 162<br>6 License No. 81         | B 4                                         | 73 76 77 78                                                                                                   |  |
|                                                                                                                                                                                     | ,                                                                                            |                                      | 1 2                                         | Sweet Day Street                                                                                              |  |
| Ē.                                                                                                                                                                                  | G. Edgar Harr Sons' Corp                                                                     | ).                                   | DIRECTION OF WELL FROM<br>TOWN (CIRCLE BOX) | 11 NEAR WHAT ROAD 30                                                                                          |  |
| - 1                                                                                                                                                                                 | 12047/Faxis Boad, Cockey                                                                     | reville 21030:                       | _ N                                         | ON WHICH SIDE OF ROAD                                                                                         |  |
| 1                                                                                                                                                                                   | Address                                                                                      | (SVIIIE - 41030)                     | NW P                                        | (CIRCLE APPROPRIATE BOX)                                                                                      |  |
|                                                                                                                                                                                     | JUUT                                                                                         | 12/26/06                             | 8-9                                         | 70 WEST STEAST                                                                                                |  |
| В                                                                                                                                                                                   | Signature 2 WELL INFORMATION                                                                 | Date                                 | W TOWN E                                    | 34 37 SOUTH DISTANCE FROM ROAD                                                                                |  |
| 1                                                                                                                                                                                   | 2 APPROX. PUMPING RATE -                                                                     | 5                                    |                                             | ENTER FT OR MI 38 39                                                                                          |  |
| d e                                                                                                                                                                                 | (GAL. PER MIN.)                                                                              | 8 757) 12                            | SW S 8-9                                    | 14 20 66                                                                                                      |  |
| A<br>Esta S                                                                                                                                                                         | AVERAGE DAILY QUANTITY NEEDED (GAL. PER DAY) 14                                              | 20                                   | 8 8                                         | TAX MAP: BLK: PARCELLOW                                                                                       |  |
|                                                                                                                                                                                     | USE FOR WATER (CIRCLE AF                                                                     | PPROPRIATE BOX)                      |                                             | BE FILLED IN BY DRILLER                                                                                       |  |
|                                                                                                                                                                                     | DOMESTIC POTABLE SUPPLY & RESIDE                                                             | NTIAL                                | HEALTH                                      | H DEPARTMENT APPROVAL                                                                                         |  |
|                                                                                                                                                                                     | IRRIGATION                                                                                   | 1.2                                  | Howard (3) A516057                          |                                                                                                               |  |
|                                                                                                                                                                                     | FARMING (LIVESTOCK WATERING & AGE                                                            | RICULTURAL                           | COUNTY NAME STATE                           | COUNTY NO.                                                                                                    |  |
| 22                                                                                                                                                                                  | I INDUSTRIAL, COMMERICIAL, DEWATERI                                                          | NG                                   | SIGNATURE                                   | INSERT S — 41                                                                                                 |  |
|                                                                                                                                                                                     | P PUBLIC WATER SUPPLY WELL                                                                   |                                      | DATE ISSUED                                 | 710 n Bobon 2/12/2000                                                                                         |  |
|                                                                                                                                                                                     | T TEST, OBSERVATION, MONITORING                                                              |                                      | 43 MM/ DD YY 48                             | CO SIGNATURE EXP. DATE                                                                                        |  |
|                                                                                                                                                                                     | G GEO-THERMAL                                                                                |                                      | NORTH 53 0                                  | 00 GRID 787 000                                                                                               |  |
|                                                                                                                                                                                     | deo-meniae                                                                                   |                                      | 50                                          | 55 57 63                                                                                                      |  |
| 93                                                                                                                                                                                  | 300                                                                                          | 450.0                                | SHOW MAJOR FEATURES BOX & LOCATE WELL '_    | SOF                                                                                                           |  |
|                                                                                                                                                                                     | APPROXIMATE DEPTH OF WELL 24                                                                 | FEET 28                              | WITH AN X                                   |                                                                                                               |  |
|                                                                                                                                                                                     | APPROXIMATE DIAMETER OF WELL                                                                 | 6 NEAREST                            | SOURCES OF DRILLING V                       | WATER                                                                                                         |  |
|                                                                                                                                                                                     | ATTIONIVIATE DISNETERS OF WEEK                                                               | INCH                                 | 2.                                          |                                                                                                               |  |
|                                                                                                                                                                                     | METHOD OF DRILLING                                                                           | (circle one)                         | 3.                                          |                                                                                                               |  |
| 30                                                                                                                                                                                  | BORED (or Augered) JETTED                                                                    | Jetted & DRIVEN                      |                                             |                                                                                                               |  |
| 37                                                                                                                                                                                  | AIR-ROTary AIR-PERcussion                                                                    | ROTARY (Hydraulic Rotary)            | WRITE THE BOX NUMBER                        |                                                                                                               |  |
| -                                                                                                                                                                                   | CABLE REVerse-ROTary                                                                         | DRive-POINT                          | FROM THE MAP HERE                           |                                                                                                               |  |
| <u> </u>                                                                                                                                                                            | other                                                                                        | INFO WELLS                           | E 780                                       | 7 / (4)                                                                                                       |  |
|                                                                                                                                                                                     | REPLACEMENT OR DEEPL<br>(CIRCLE APPROPRIATE                                                  |                                      | FNV                                         | 000                                                                                                           |  |
|                                                                                                                                                                                     | THIS WELL WILL NOT REPLACE AN EXIST                                                          | ING WELL                             | N 350                                       | ME A まかれが何以                                                                                                   |  |
| THIS WELL WILL REPLACE A WELL THAT WILL BE                                                                                                                                          |                                                                                              |                                      |                                             | SHOWING LOCATION OF WELL IN OWNS AND ROADS AND GIVE                                                           |  |
|                                                                                                                                                                                     | ABANDONED AND SEALED THIS WELL WILL REPLACE A WELL THAT                                      | WILL BE USED                         |                                             | O NEAREST ROAD JUNCTION                                                                                       |  |
| 39 S AS A STANDBY-CONTACT LOCAL APPROVING AUTHORITY FOR POLICY ON STANDBY WELLS                                                                                                     |                                                                                              |                                      | 1                                           | class not set                                                                                                 |  |
|                                                                                                                                                                                     | THIS WELL WILL DEEPEN AN EXISTING W                                                          | ELL                                  | Lunia                                       | on chapel Rd                                                                                                  |  |
| PERMIT NUMBER OF WELL TO BE REPLACED OR DEEPENED (IF AVAILABLE) 41  Not to be filled in by driller (MDE OR COUNTY USE ONLY)  APPROP. PERMIT NUMBER H0207G002  PERMIT No. H0-95-0634 |                                                                                              |                                      | N \                                         | -                                                                                                             |  |
|                                                                                                                                                                                     |                                                                                              |                                      | N QC                                        | 1                                                                                                             |  |
|                                                                                                                                                                                     |                                                                                              |                                      | 500                                         | 1-                                                                                                            |  |
|                                                                                                                                                                                     |                                                                                              |                                      | 22/19/91                                    | XX X                                                                                                          |  |
|                                                                                                                                                                                     |                                                                                              |                                      | N Marine                                    | 10                                                                                                            |  |
|                                                                                                                                                                                     |                                                                                              |                                      | 7                                           |                                                                                                               |  |
| -                                                                                                                                                                                   | *70° 71 7                                                                                    | 2 73 74 75 76 77 78 79               | - 27                                        |                                                                                                               |  |
| Mile                                                                                                                                                                                | SPECIAL CONDITIONS  NOTE — APPROVING AUTHORITIES SHOULD USE SEPARATE SUBSTITUTED IN THEOREM. | 1 as Per Plan                        | P-86-03 Sig                                 | ined on 8/21/2006 @                                                                                           |  |
| -                                                                                                                                                                                   | 181719 - 1 - 1 - 1 - 1 - 1 - 1 - 1 - 1 - 1 -                                                 |                                      | 0                                           | 7                                                                                                             |  |