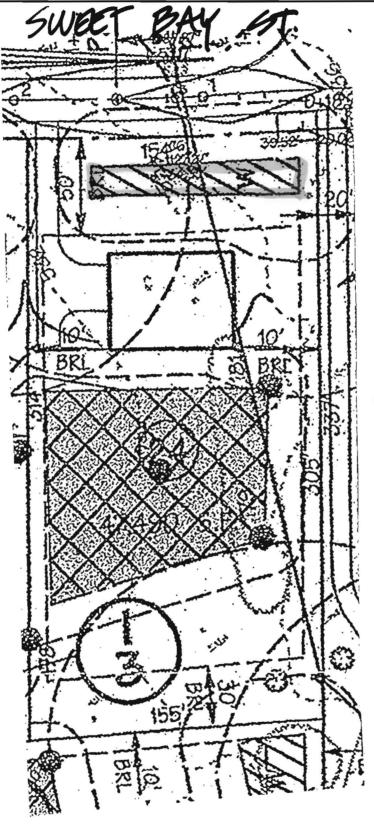

2/21/07 Will site Staked by DMW. Copy of P-06-03

BELLE HAVEN ESTATES

LOT 24

Job No. 01067

Scale: 1"=50'

Date: 12/26/06 | Drawn By: MDT

200 East Pennsylvania Avenue Towson, Maryland 21286 (410) 296-3333 Fax 296-4705

A Team of Land Planners, Landscape Architects, Engineers, Surveyors & Environmental Professionals

N:\01067\01067F\Lot Wells\FINAL\Lot24.dgn