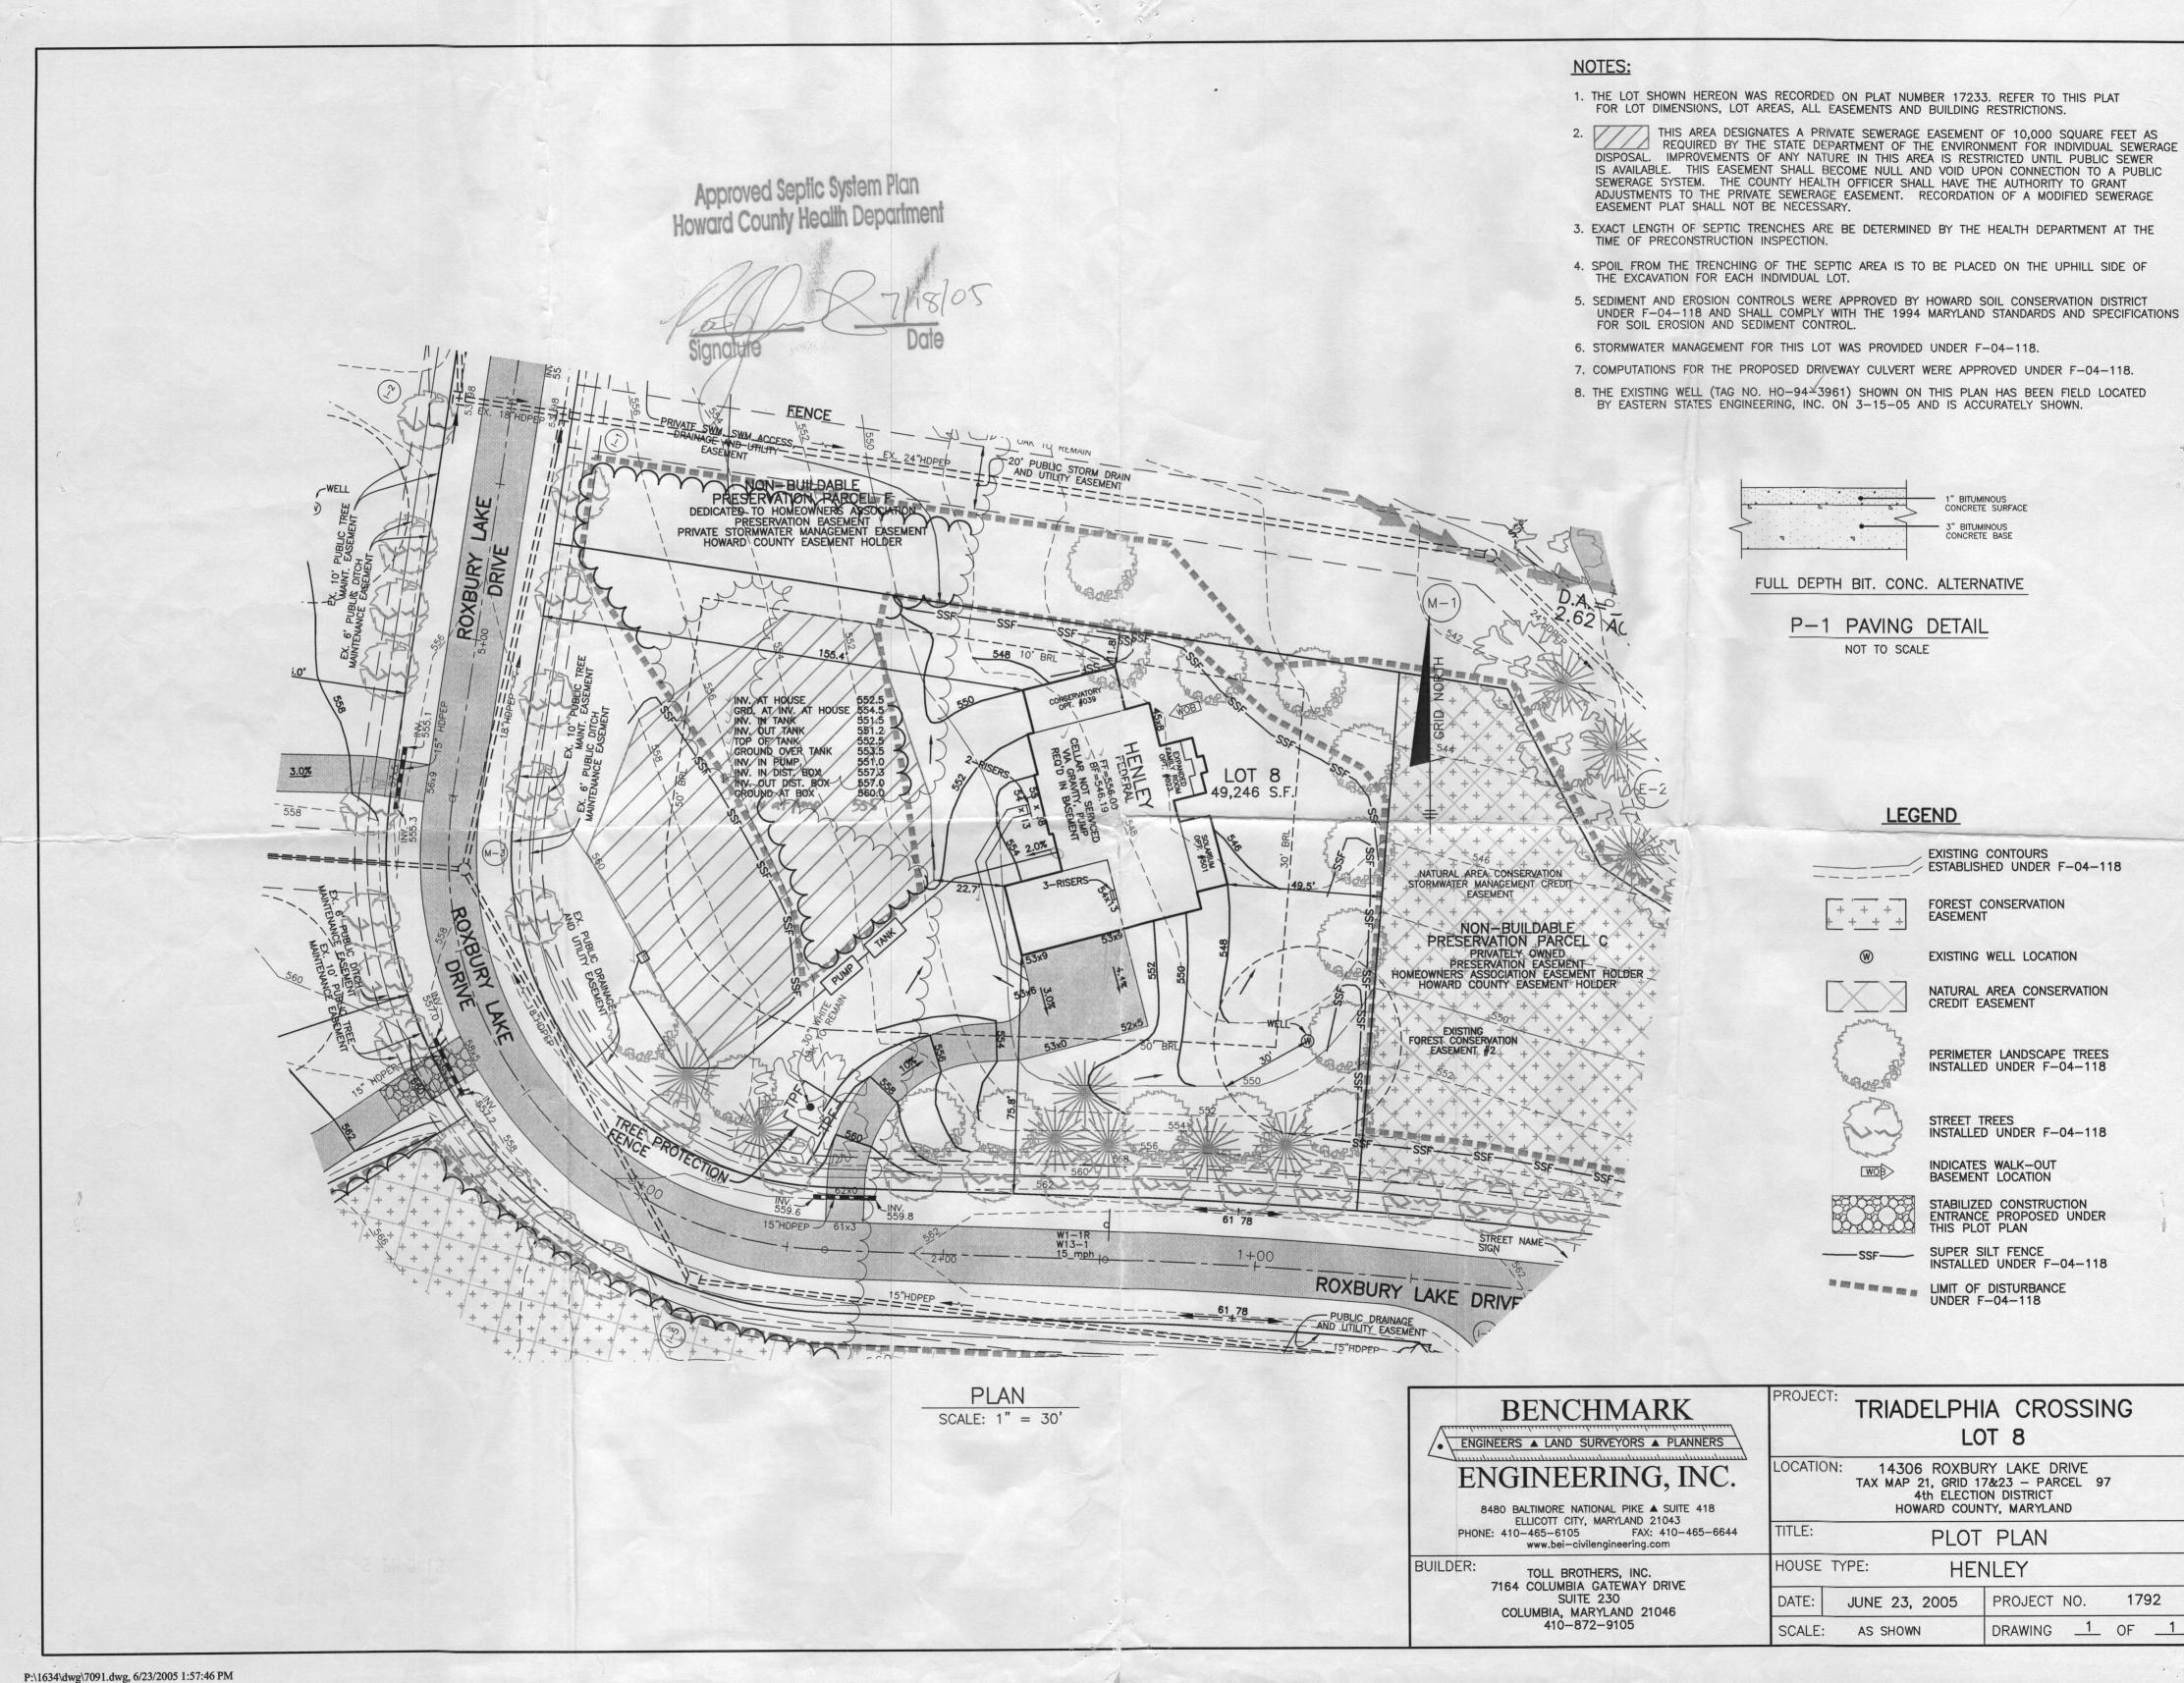

- THIS AREA DESIGNATES A PRIVATE SEWERAGE EASEMENT OF 10,000 SQUARE FEET AS REQUIRED BY THE STATE DEPARTMENT OF THE ENVIRONMENT FOR INDIVIDUAL SEWERAGE DISPOSAL. IMPROVEMENTS OF ANY NATURE IN THIS AREA IS RESTRICTED UNTIL PUBLIC SEWER IS AVAILABLE. THIS EASEMENT SHALL BECOME NULL AND VOID UPON CONNECTION TO A PUBLIC SEWERAGE SYSTEM. THE COUNTY HEALTH OFFICER SHALL HAVE THE AUTHORITY TO GRANT ADJUSTMENTS TO THE PRIVATE SEWERAGE EASEMENT. RECORDATION OF A MODIFIED SEWERAGE
- 3. EXACT LENGTH OF SEPTIC TRENCHES ARE BE DETERMINED BY THE HEALTH DEPARTMENT AT THE
- 4. SPOIL FROM THE TRENCHING OF THE SEPTIC AREA IS TO BE PLACED ON THE UPHILL SIDE OF
- 5. SEDIMENT AND EROSION CONTROLS WERE APPROVED BY HOWARD SOIL CONSERVATION DISTRICT UNDER F-04-118 AND SHALL COMPLY WITH THE 1994 MARYLAND STANDARDS AND SPECIFICATIONS

1792