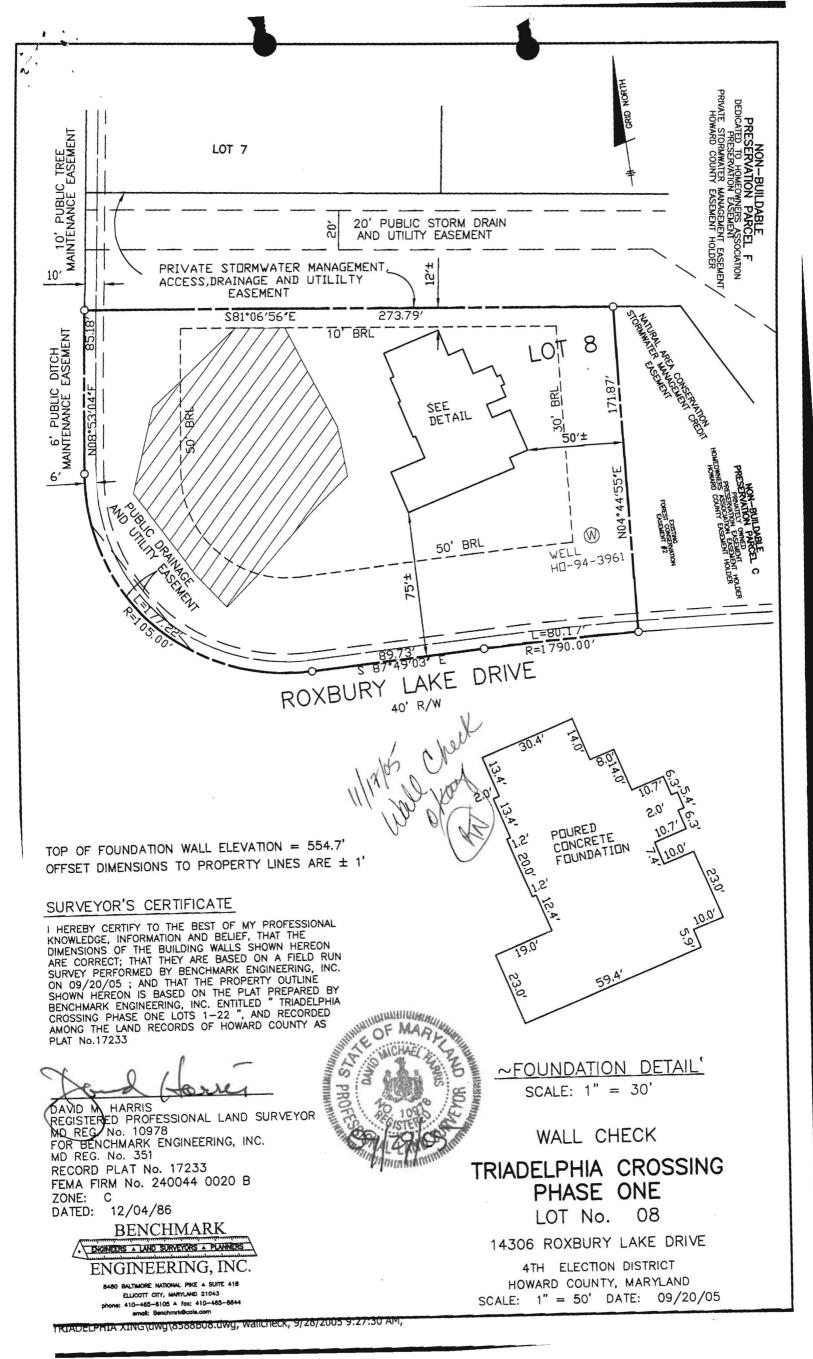

- THIS AREA DESIGNATES A PRIVATE SEWERAGE EASEMENT OF 10,000 SQUARE FEET AS REQUIRED BY THE STATE DEPARTMENT OF THE ENVIRONMENT FOR INDIVIDUAL SEWERAGE DISPOSAL. IMPROVEMENTS OF ANY NATURE IN THIS AREA IS RESTRICTED UNTIL PUBLIC SEWER IS AVAILABLE. THIS EASEMENT SHALL BECOME NULL AND VOID UPON CONNECTION TO A PUBLIC SEWERAGE SYSTEM. THE COUNTY HEALTH OFFICER SHALL HAVE THE AUTHORITY TO GRANT ADJUSTMENTS TO THE PRIVATE SEWERAGE EASEMENT. RECORDATION OF A MODIFIED SEWERAGE
- 3. EXACT LENGTH OF SEPTIC TRENCHES ARE BE DETERMINED BY THE HEALTH DEPARTMENT AT THE
- 4. SPOIL FROM THE TRENCHING OF THE SEPTIC AREA IS TO BE PLACED ON THE UPHILL SIDE OF
- 5. SEDIMENT AND EROSION CONTROLS WERE APPROVED BY HOWARD SOIL CONSERVATION DISTRICT UNDER F-04-118 AND SHALL COMPLY WITH THE 1994 MARYLAND STANDARDS AND SPECIFICATIONS