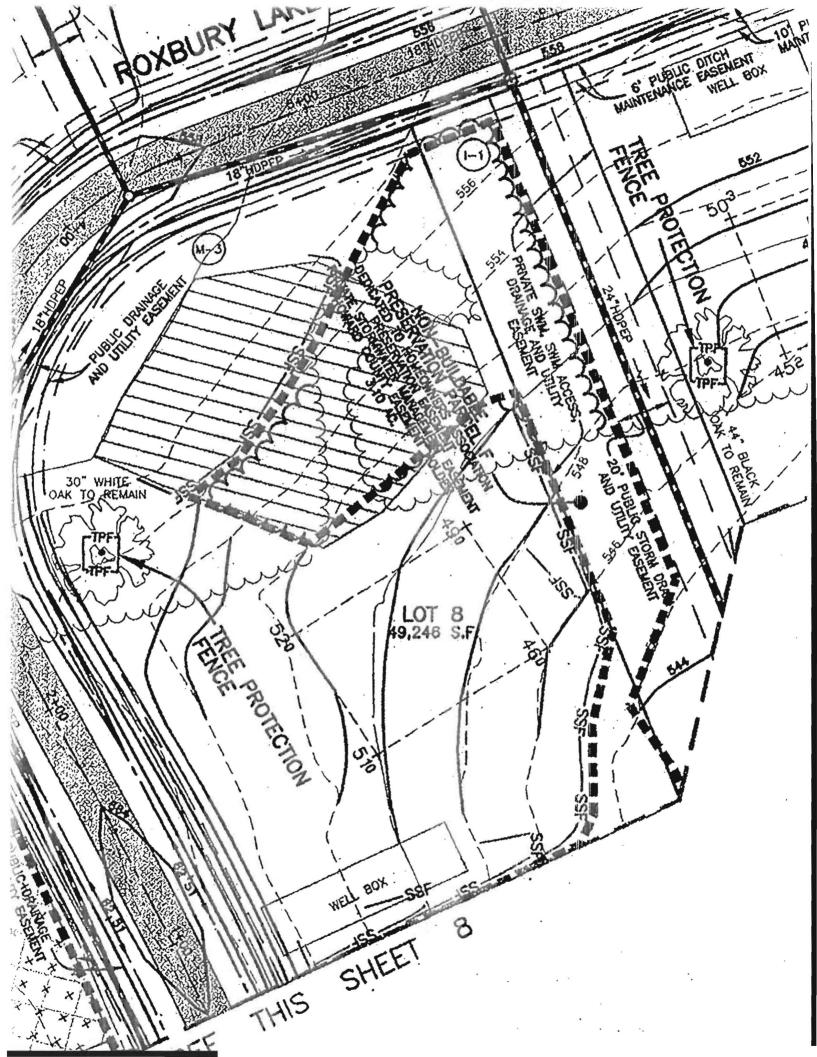

s Adapter / Well line inspection. Upon inspector witnessing the Pitless Adapter installation, he did not observe any grout. This was due to the casing being extended above grade at a fairly high level.

It is in my professional opinion that all the above work was completed in accordance with COMAR regulations. In reference to the well tag, we have ordered a replacement two times and will order it a third time today. Once we receive the tag, we will notify Howard County Health Department and we will install the replacement tag immediately. In closing, this should bring all the issues regarding Lot #8 at Tridelphia Crossing to resolution. If we can be of any further assistance or if there are any other outstanding issues, please notify us immediately.

Sincerely,

Michael Barlow

President



# FOUNTAIN VALLEY ANALYTICAL LABORATORY, INC.

1413 Old Taneytown Rd. Westminster, MD (410) 848-1014 (410) 876-4554 FAX (410) 848-0298

# REPORT OF ANALYSIS

Laboratory ID #:

58770

Toll Brothers Lot 8

Account #: Company:

Reference: Location:

14306 Roxbury Lake Drive

Requested By:

Fogle's Well Drilling

Glenelg, MD 21737

Source:

Dave Fogle Well Water

Date/ Time Collected: 4/11/2006

0930

Site:

R/O Tap

Date/Time Rec'd:

4/11/2006

1200

Treatment:

Reverse Osmosis

Chlorine ppm: Collected By:

Free: ND V.M. Fadoul Total: ND 6804VF-FS

pH: Well #:

6.2 HO-94-3961

PARAMETERS

RESULTS

UNITS

REFERENCE METHOD 601

DATE/TIME/ANALYS

Nitrate

<1.0

mg/L

10

4/11/2006 / 1510 / BCD

#### NOTES

- 1 mg/L = milligrams per liter (also, parts per million)
- 2 Results less than or withi