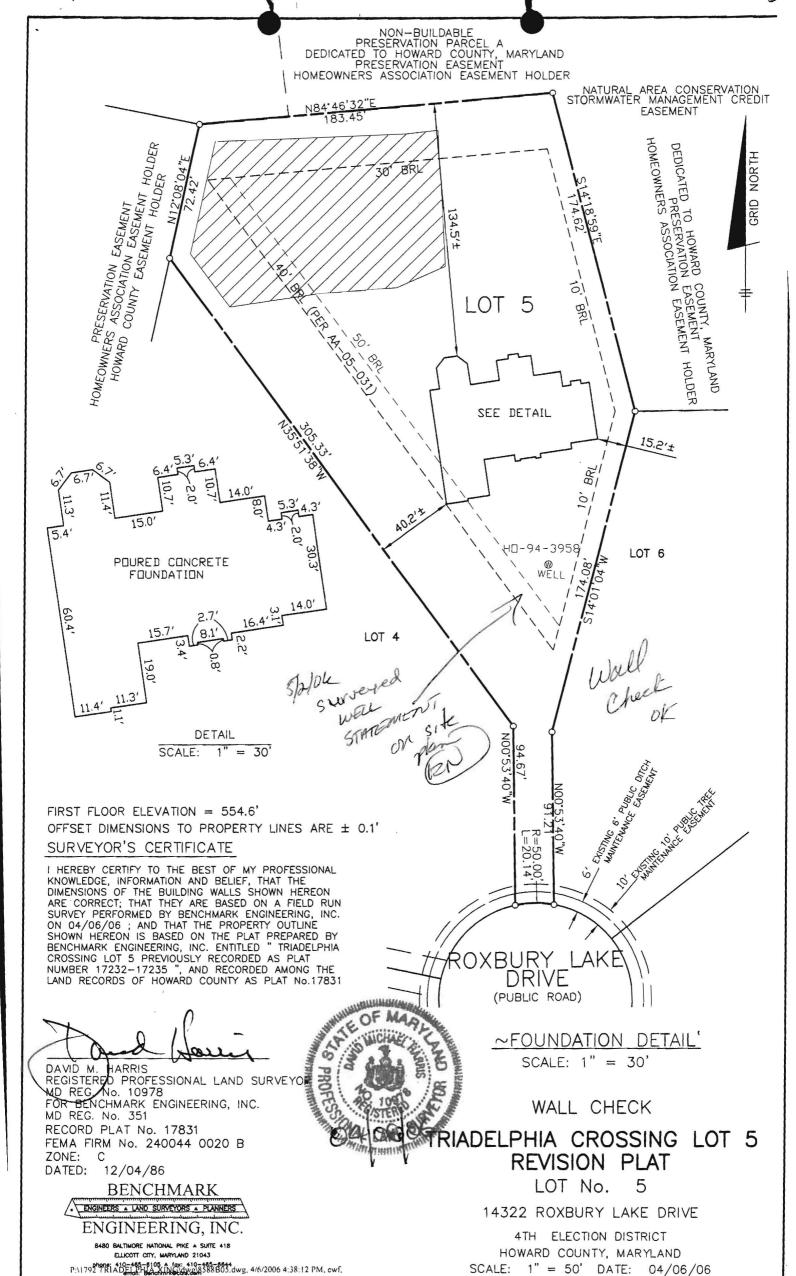

| and the same of                  |                                                                          |                     |                                                              |                 |
|----------------------------------|--------------------------------------------------------------------------|---------------------|--------------------------------------------------------------|-----------------|
| LAYOUT                           | INSP 4                                                                   |                     |                                                              |                 |
| INSP 2                           | INSP 5                                                                   |                     |                                                              |                 |
| INSP 3                           | INSP 6                                                                   | - Laboratoria       |                                                              |                 |
| ISSUE DATE:                      | Salva P                                                                  | ERM                 | IIT                                                          | P 524-135       |
| APPROVAL DATE:                   | 5/15/06                                                                  | ND EXI              | ED                                                           | A 514193-E      |
| FIXA ES SI                       | HOWARD COUN                                                              | TY HEAL'<br>NVIRONM | POSAL SYSTEM TH DEPARTMENT ENTAL HEALTH ERMITTED TO INST     | ΓALL ⊠ ALTER □  |
| ADDRESS: 58                      | O DISRECAT RI                                                            | 2/18                | 4 PHONE NUMBER:                                              | 410-79856       |
| SUBDIVISION:                     | Triadelphia Crossing                                                     |                     | LOT NUMBER:                                                  | 5               |
| ADDRESS: 1432                    | 2 Roxbury Lake Drive                                                     | PRC                 | PPERTY OWNER: To                                             | ll Bros., Inc.  |
| SEPTIC TANK CAPACITY (GALLONS):  |                                                                          | 1250                | OUTLET BAFFLE F                                              | ILTER REQUIRED  |
| PUMP CHAMBER CAPACITY (GALLONS): |                                                                          | 1250                | COMPARTMENTED                                                | TANK REQUIRED 🛛 |
| NUMBER OF BEDROOMS:              |                                                                          | 4                   |                                                              |                 |
| SQUARE FEET PER BEDROOM:         |                                                                          | 180                 |                                                              |                 |
| LINEAR FEET OF TRENCH REQUIRED:  |                                                                          | 100                 | HOUSE SERVED B                                               | BY PUBLIC WATER |
| TRENCHES:                        |                                                                          | ade. Effectiv       | eet below original grade. I<br>ve area begins at 4.0 feet be |                 |
| LOCATION:                        | Place the distribution box in the highest elevation of the approved SDA. |                     |                                                              |                 |
| NOTES:                           |                                                                          |                     |                                                              | California III  |

NOTES: PERMIT VOID AFTER 2 YEARS

PLANS APPROVED:

CONTRACTOR IS RESPONSIBLE FOR SCHEDULING A PRE-CONSTRUCTION INSPECTION FOR ALL INSTALLATIONS WATERTIGHT SEPTIC TANKS REQUIRED

Reviewed by:

Kevin J. Bell

WATERTIGHT SEPTIC TANKS REQUIRED
ALL PARTS OF SEPTIC SYSTEM SHALL BE 100 FEET FROM ANY WATER WELL UNLESS SPECIFICALLY AUTHORIZED
MANHOLE RISERS REQUIRED ON ALL SEPTIC TANKS AND PUMP CHAMBERS UNLESS SPECIFICALLY AUTHORIZED
CONTRACTOR RESPONSIBLE FOR COMPLIANCE WITH APPLICABLE REGULATIONS, GUIDELINES AND THE TERMS OF THIS PERMIT

NEITHER THE HOWARD COUNTY COUNCIL NOR THE HEALTH DEPARTMENT IS RESPONSIBLE FOR THE SUCCESSFUL OPERATION OF ANY SYSTEM PERMITTEE RESPONSIBLE FOR OBTAINING FINAL APPROVAL ON THIS PERMIT ALL 410-313-1771 FOR INSPECTION OF SEPTIC SYSTEM

6/03/05

DATE:

| NOT TO SCALE                                 | TRENCH/DRAINFIELD DATA WIDTH INLET BOTTOM 3 4 8' |
|----------------------------------------------|--------------------------------------------------|
|                                              | NUMBER OF TRENCHES 2                             |
|                                              | TOTAL LENGTH 100 1                               |
|                                              | ABSORPTION AREA 400+ Botto                       |
|                                              | DISTRIBUTION BOX LEVEL VKS                       |
|                                              | DISTRIBUTION BOX BAFFLE VES                      |
|                                              | DISTRIBUTION BOX PORT Yes                        |
|                                              | SEPTIC TANK DATA                                 |
|                                              | SEPTIC TANK I LEVEL V25                          |
| <0 <u> </u>                                  | CAPACITY 1500 GAL                                |
| 12: 1cTC                                     | SEAM LOC Top                                     |
| Ø 50 ↑                                       | TANK LID DEPTH 2-3                               |
| 6 8 54                                       | BAFFLES 15                                       |
| 82.5                                         | BAFFLE FILTER NA                                 |
| 57                                           | MANHOLE LOC Inlet                                |
| 8 0 1                                        | 6" PORT LOC Outlet                               |
| W L. C. Francisco                            | WATERTIGHT TEST NA                               |
|                                              | SEPTIC TANK 2 LEVEL                              |
|                                              | CAPACITY GAL                                     |
| 4 4                                          | SEAM LOC                                         |
|                                              | TANK LID DEPTH                                   |
|                                              | BAFFLES                                          |
| 5                                            | BAFFLEFILTER                                     |
| 42 40-94-3958                                | MANHOLE LOC                                      |
|                                              | 6" PORT LOC                                      |
| ROAD                                         | WATERTIGHT TEST                                  |
| 5/4/0/ (Loke 1)                              |                                                  |
| PRE-CONSTRUCTION 9/9/00                      | 1, 1                                             |
| - Hrea Not St                                | KCO                                              |
| INSTALLATION 5/3/06 No work done BB) 5/11/06 | Area staked                                      |
| Run 2×50' trenches to either side of assen   | rent GAC                                         |
|                                              | to cover GAL                                     |
| 12nk Set 5/16/06 System tinished ok          | to cover. GAC                                    |
|                                              |                                                  |
|                                              |                                                  |
|                                              |                                                  |
|                                              |                                                  |
|                                              |                                                  |
|                                              |                                                  |
| FINAL INSPECTOR James of DATE OF             | APPROVAL 5/15/06                                 |
|                                              |                                                  |