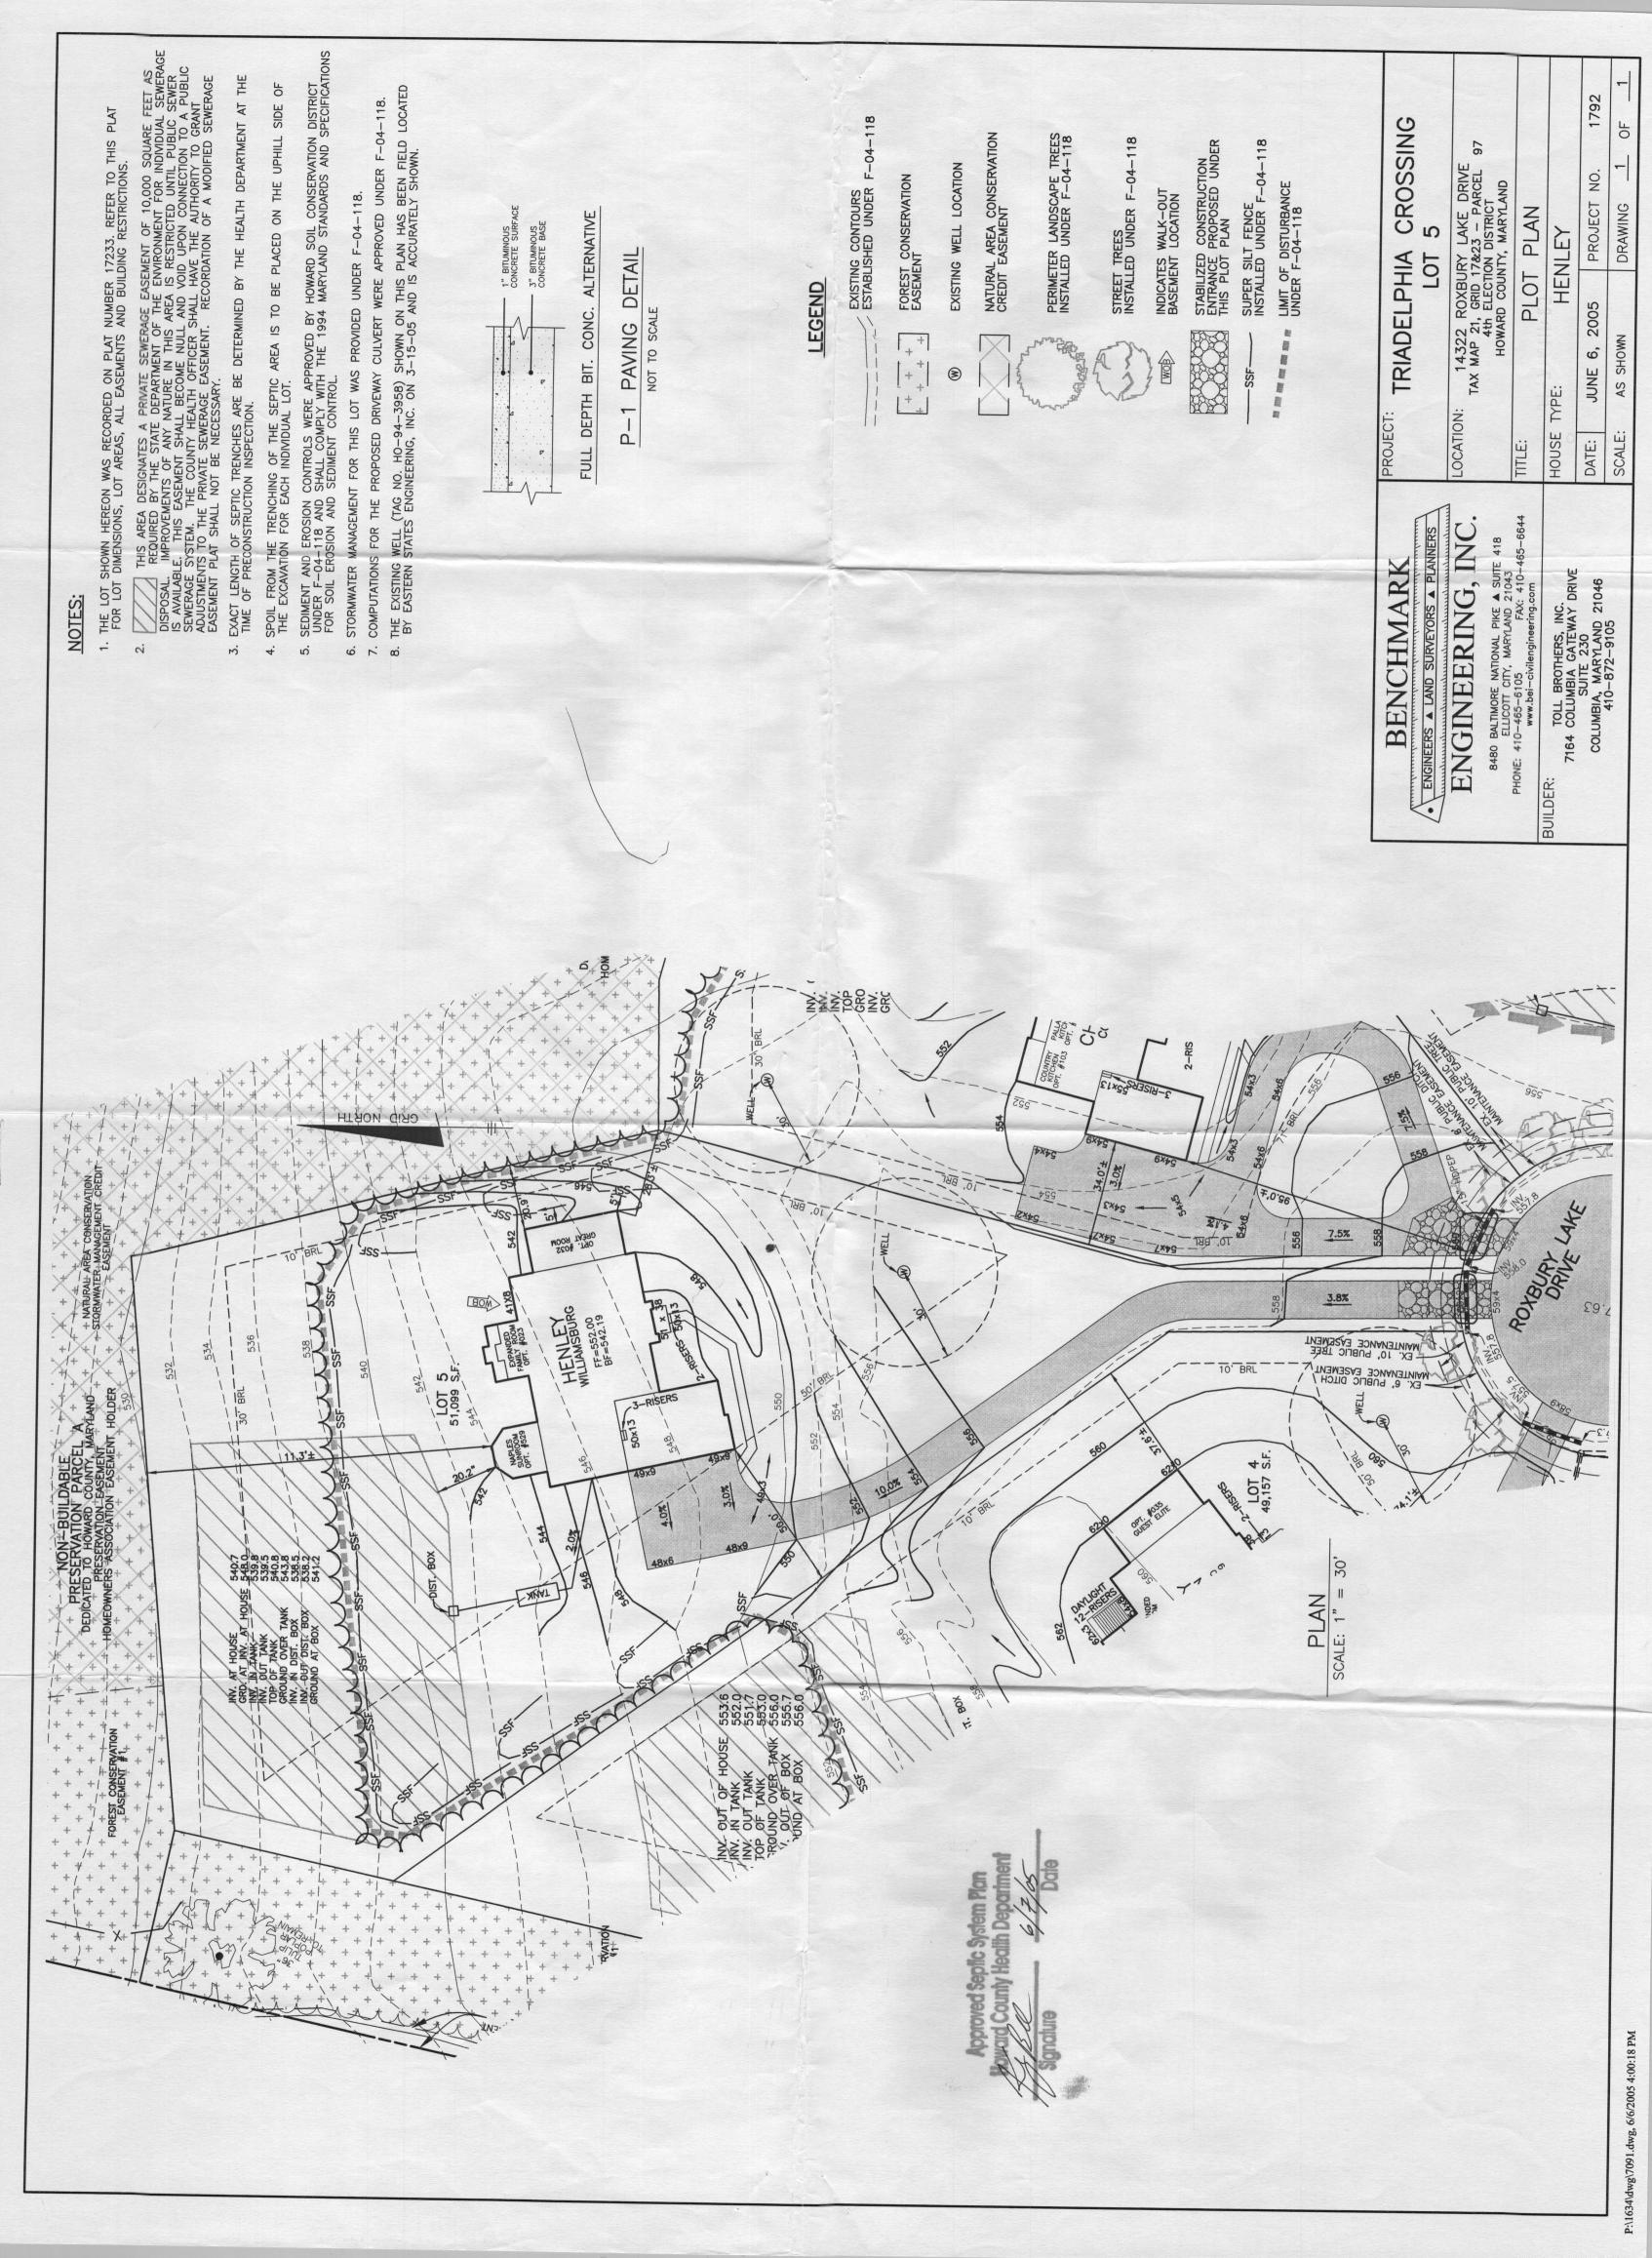

| and the same of                  |                                                                          |                     |                                                              |                 |
|----------------------------------|--------------------------------------------------------------------------|---------------------|--------------------------------------------------------------|-----------------|
| LAYOUT                           | INSP 4                                                                   |                     |                                                              |                 |
| INSP 2                           | INSP 5                                                                   |                     |                                                              |                 |
| INSP 3                           | INSP 6                                                                   | - Laboratoria       |                                                              |                 |
| ISSUE DATE:                      | Salva P                                                                  | ERM                 | IIT                                                          | P 524-135       |
| APPROVAL DATE:                   | 5/15/06                                                                  | ND EXI              | ED                                                           | A 514193-E      |
| FIXA ES SI                       | HOWARD COUN                                                              | TY HEAL'<br>NVIRONM | POSAL SYSTEM TH DEPARTMENT ENTAL HEALTH ERMITTED TO INST     | ΓALL ⊠ ALTER □  |
| ADDRESS: 58                      | O DISRECAT RI                                                            | 2/18                | 4 PHONE NUMBER:                                              | 410-79856       |
| SUBDIVISION:                     | Triadelphia Crossing                                                     |                     | LOT NUMBER:                                                  | 5               |
| ADDRESS: 1432                    | 2 Roxbury Lake Drive                                                     | PRC                 | PPERTY OWNER: To                                             | ll Bros., Inc.  |
| SEPTIC TANK CAPACITY (GALLONS):  |                                                                          | 1250                | OUTLET BAFFLE F                                              | ILTER REQUIRED  |
| PUMP CHAMBER CAPACITY (GALLONS): |                                                                          | 1250                | COMPARTMENTED                                                | TANK REQUIRED 🛛 |
| NUMBER OF BEDROOMS:              |                                                                          | 4                   |                                                              |                 |
| SQUARE FEET PER BEDROOM:         |                                                                          | 180                 |                                                              |                 |
| LINEAR FEET OF TRENCH REQUIRED:  |                                                                          | 100                 | HOUSE SERVED B                                               | BY PUBLIC WATER |
| TRENCHES:                        |                                                                          | ade. Effectiv       | eet below original grade. I<br>ve area begins at 4.0 feet be |                 |
| LOCATION:                        | Place the distribution box in the highest elevation of the approved SDA. |                     |                                                              |                 |
| NOTES:                           |                                                                          |                     |                                                              | California III  |

NOTES: PERMIT VOID AFTER 2 YEARS

PLANS APPROVED:

CONTRACTOR IS RESPONSIBLE FOR SCHEDULING A PRE-CONSTRUCTION INSPECTION FOR ALL INSTALLATIONS WATERTIGHT SEPTIC TANKS REQUIRED

Reviewed by:

Kevin J. Bell

WATERTIGHT SEPTIC TANKS REQUIRED
ALL PARTS OF SEPTIC SYSTEM SHALL BE 100 FEET FROM ANY WATER WELL UNLESS SPECIFICALLY AUTHORIZED
MANHOLE RISERS REQUIRED ON ALL SEPTIC TANKS AND PUMP CHAMBERS UNLESS SPECIFICALLY AUTHORIZED
CONTRACTOR RESPONSIBLE FOR COMPLIANCE WITH APPLICABLE REGULATIONS, GUIDELINES AND THE TERMS OF THIS PERMIT

NEITHER THE HOWARD COUNTY COUNCIL NOR THE HEALTH DEPARTMENT IS RESPONSIBLE FOR THE SUCCESSFUL OPERATION OF ANY SYSTEM PERMITTEE RESPONSIBLE FOR OBTAINING FINAL APPROVAL ON THIS PERMIT ALL 410-313-1771 FOR INSPECTION OF SEPTIC SYSTEM

6/03/05

DATE:

| NOT TO SCALE                                 | TRENCH/DRAINFIELD DATA WIDTH INLET BOTTOM 3 4 8' |
|----------------------------------------------|--------------------------------------------------|
|                                              | NUMBER OF TRENCHES 2                             |
|                                              | TOTAL LENGTH 100 1                               |
|                                              | ABSORPTION AREA 400+ Botto                       |
|                                              | DISTRIBUTION BOX LEVEL VKS                       |
|                                              | DISTRIBUTION BOX BAFFLE VES                      |
|                                              | DISTRIBUTION BOX PORT Yes                        |
|                                              | SEPTIC TANK DATA                                 |
|                                              | SEPTIC TANK I LEVEL V25                          |
| <0 <u> </u>                                  | CAPACITY 1500 GAL                                |
| 12: 1cTC                                     | SEAM LOC Top                                     |
| Ø 50 ↑                                       | TANK LID DEPTH 2-3                               |
| 6 8 54                                       | BAFFLES 15                                       |
| 82.5                                         | BAFFLE FILTER NA                                 |
| 57                                           | MANHOLE LOC Inlet                                |
| 8 0 1                                        | 6" PORT LOC Outlet                               |
| W L. C. Francisco                            | WATERTIGHT TEST NA                               |
|                                              | SEPTIC TANK 2 LEVEL                              |
|                                              | CAPACITY GAL                                     |
| 4 4                                          | SEAM LOC                                         |
|                                              | TANK LID DEPTH                                   |
|                                              | BAFFLES                                          |
| 5                                            | BAFFLEFILTER                                     |
| 42 40-94-3958                                | MANHOLE LOC                                      |
|                                              | 6" PORT LOC                                      |
| ROAD                                         | WATERTIGHT TEST                                  |
| 5/4/0/ (Loke 1)                              |                                                  |
| PRE-CONSTRUCTION 9/9/00                      | 1, 1                                             |
| - Hrea Not St                                | KCO                                              |
| INSTALLATION 5/3/06 No work done BB) 5/11/06 | Area staked                                      |
| Run 2×50' trenches to either side of assen   | rent GAC                                         |
|                                              | to cover GAL                                     |
| 12nk Set 5/16/06 System tinished ok          | to cover. GAC                                    |
|                                              |                                                  |
|                                              |                                                  |
|                                              |                                                  |
|                                              |                                                  |
|                                              |                                                  |
|                                              |                                                  |
| FINAL INSPECTOR James of DATE OF             | APPROVAL 5/15/06                                 |
|                                              |                                                  |