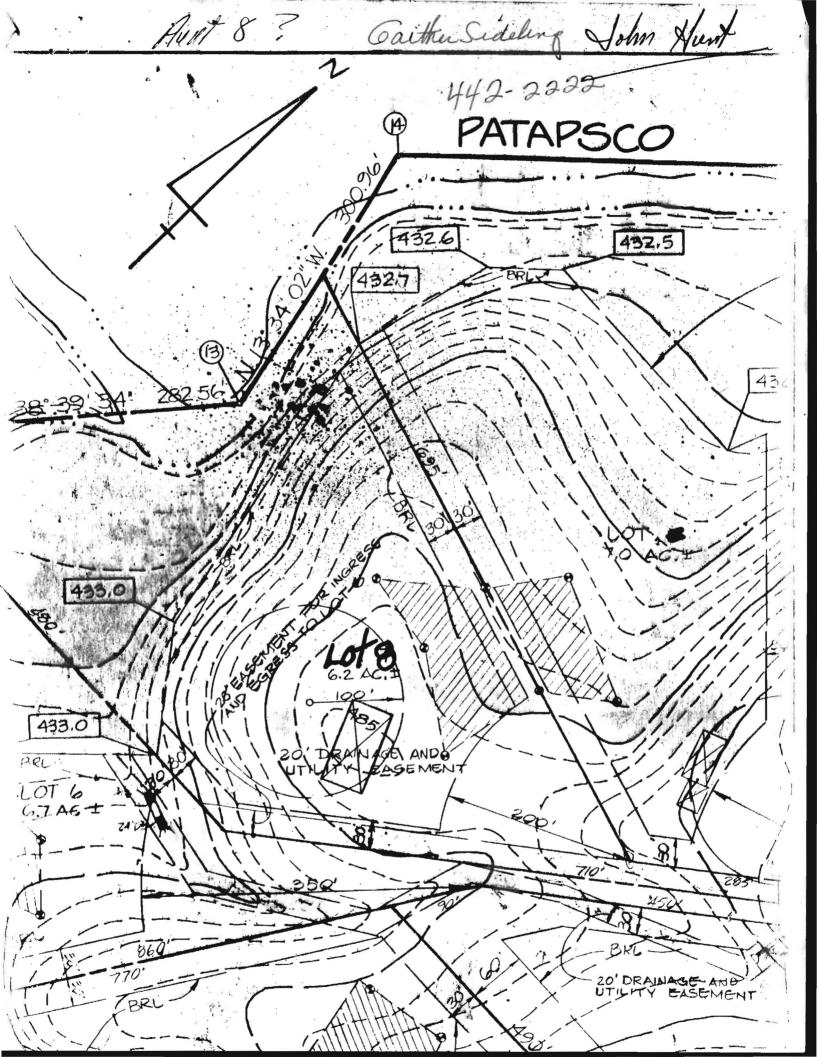

### SENT VIA FACSIMILE 410-418-8866

RE: Gaither Sideling, Lot 8 637 Sideling Court Sykesville, MD 21784 BP #: B00156993 Well Permit # HO-88-1489

Dear Sir:

This is to advise you that the septic system for the above referenced property has been installed and inspected. Final approval of the septic system was granted on 05/10/2006. Final approval of the well line connection to the dwelling was approved on 05/10/2006.

Reason for Test : Use & Occupancy Building Permit # : B00156993