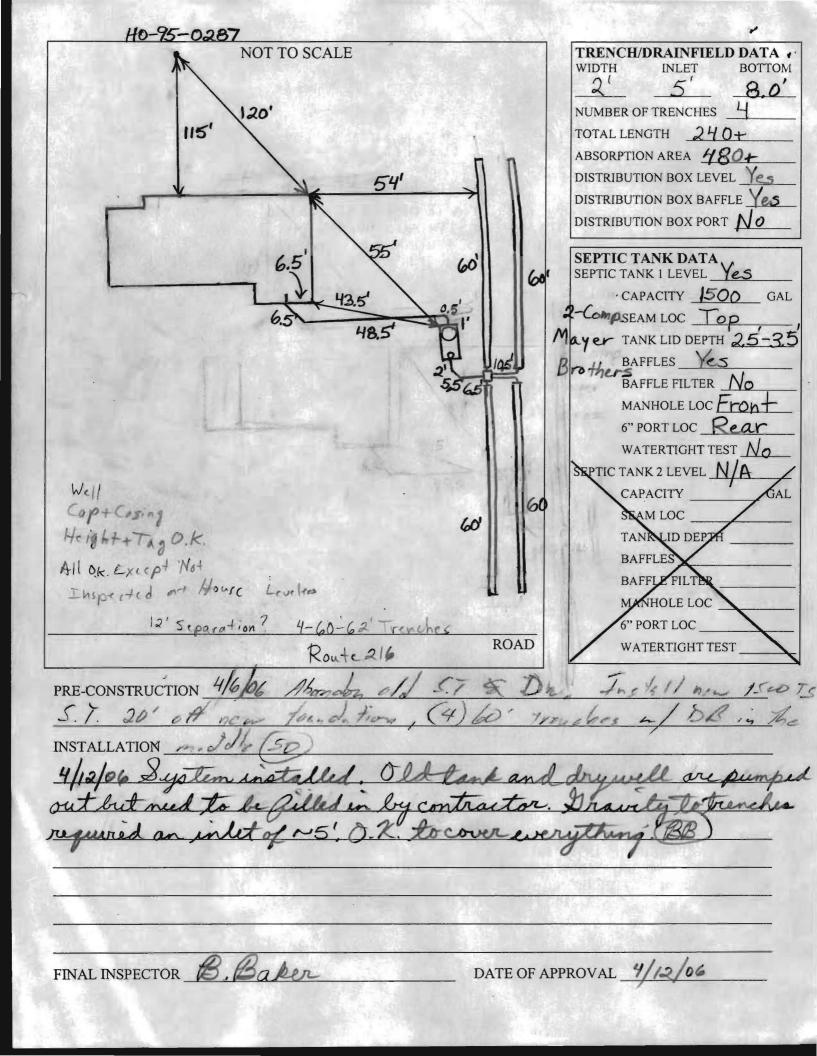

| LAYOUT                                   | INSP 4                                                                                                                                                                                                                  |                                    |                                                     |                      |
|------------------------------------------|-------------------------------------------------------------------------------------------------------------------------------------------------------------------------------------------------------------------------|------------------------------------|-----------------------------------------------------|----------------------|
| INSP 2                                   | INSP 5                                                                                                                                                                                                                  |                                    |                                                     |                      |
| INSP 3                                   | INSP 6                                                                                                                                                                                                                  |                                    |                                                     |                      |
| ISSUE DATE:                              | 4/5/06 D                                                                                                                                                                                                                | ERM                                | IT                                                  | P 524390             |
| APPROVAL DATE:                           | 4/12/06                                                                                                                                                                                                                 | NDEXI<br>ID #05-3                  | D                                                   | A 524039             |
| Sam's Excavating                         | HOWARD COUN                                                                                                                                                                                                             | NTY HEALT<br>NVIRONME              | OSAL SYSTEM H DEPARTMENT NTAL HEALTH RMITTED TO INS | TALL ⊠ ALTER □       |
|                                          | on 0157 Fulton MD 2076                                                                                                                                                                                                  | THE LIE                            |                                                     |                      |
| ADDRESS: P. O. B                         | ox 0157, Fulton MD 2075                                                                                                                                                                                                 | 59                                 | PHONE NUMBER:                                       | 443-277-7915         |
| SUBDIVISION:                             |                                                                                                                                                                                                                         | LOT NUMBER:                        |                                                     |                      |
| ADDRESS: 11863                           | Scaggsville Road                                                                                                                                                                                                        | PROI                               | PERTY OWNER: H                                      | enry Horn            |
| SEPTIC TANK CAPACITY (GALLONS):          |                                                                                                                                                                                                                         | 1250 OUTLET BAFFLE FILTER REQUIRED |                                                     |                      |
| PUMP CHAMBER CAPACITY (GALLONS)          |                                                                                                                                                                                                                         | n/a                                | _ COMPARTMENTED TANK REQUIRED ⊠                     |                      |
| NUMBER OF BEDROOMS:                      |                                                                                                                                                                                                                         | 4                                  |                                                     |                      |
| SQUARE FEET PER BEDROOM:                 |                                                                                                                                                                                                                         | 210                                |                                                     |                      |
| LINEAR FEET OF TRENCH REQUIRED:          |                                                                                                                                                                                                                         | 240                                | _ HOUSE SERVED BY PUBLIC WATER □                    |                      |
| TRENCHES:                                | Trench to be 2.0 feet wide. Inlet 4.0 feet below original grade. Bottom maximum depth 8.0 feet below original grade. Effective area begins at 6.0 feet below original grade. 4.0 feet of stone below distribution pipe. |                                    |                                                     |                      |
| LOCATION:                                | Install new septic tank and two trenches equal to 175 feet. Pump and collapse old septic tank and drywell.                                                                                                              |                                    |                                                     |                      |
| NOTES:                                   | Ensure existing trench is functioning properly.                                                                                                                                                                         |                                    |                                                     |                      |
| PLANS APPROVED: NOTES: PERMIT VOID AFTER | Kevin Bell Review                                                                                                                                                                                                       | ed by:                             |                                                     | DATE: <u>3/28/06</u> |