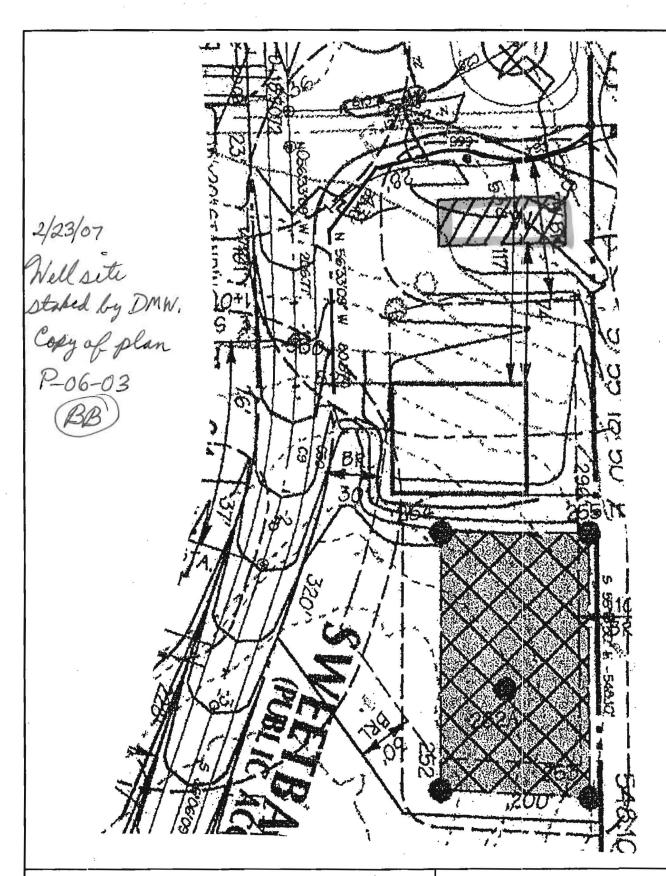

| C 1 8625<br>1 2 3<br>(THIS NUMBER IS TO BE P                                                                                                                 |                                                                      | E-271770000000000000000000000000000000000 | STATE OF MARYLAND WELL COMPLETION REPORT FILL IN THIS FORM COMPLETELY                                                                                                                                                                                                                                                                                                                                                                                                                                                                                                                                                                                                                                                                                                                                                                                                                                                                                                                                                                                          | THIS REPORT MUST BE SUBMITTED WITHIN 45 DAYS AFTER WELL IS COMPLETED.  COUNTY (13) A516057  NUMBER (13) A516057                                                                                                                                                                                                                                                                                                                                                                      |  |  |
|--------------------------------------------------------------------------------------------------------------------------------------------------------------|----------------------------------------------------------------------|-------------------------------------------|----------------------------------------------------------------------------------------------------------------------------------------------------------------------------------------------------------------------------------------------------------------------------------------------------------------------------------------------------------------------------------------------------------------------------------------------------------------------------------------------------------------------------------------------------------------------------------------------------------------------------------------------------------------------------------------------------------------------------------------------------------------------------------------------------------------------------------------------------------------------------------------------------------------------------------------------------------------------------------------------------------------------------------------------------------------|--------------------------------------------------------------------------------------------------------------------------------------------------------------------------------------------------------------------------------------------------------------------------------------------------------------------------------------------------------------------------------------------------------------------------------------------------------------------------------------|--|--|
| ST/CO USE ONLY DATE Received MM DD YY  8 13                                                                                                                  | DATE WELL  W4 29                                                     |                                           | Depth of Well 22 300 26 (TO NEAREST FOOT)                                                                                                                                                                                                                                                                                                                                                                                                                                                                                                                                                                                                                                                                                                                                                                                                                                                                                                                                                                                                                      | FROM "PERMIT NO. FROM "PERMIT TO DRILL WELL"  28 29 30 31 32 33 34 35 36                                                                                                                                                                                                                                                                                                                                                                                                             |  |  |
| STREET OR RFD<br>SUBDIVISION                                                                                                                                 | Sweett<br>le Haven                                                   | Esta<br>Esta                              | first name TOWN TOWN                                                                                                                                                                                                                                                                                                                                                                                                                                                                                                                                                                                                                                                                                                                                                                                                                                                                                                                                                                                                                                           | Wood bine 25                                                                                                                                                                                                                                                                                                                                                                                                                                                                         |  |  |
| WELL Not required fo                                                                                                                                         | r driven wells                                                       | LIEID                                     | GROUTING RECORD  SELL HAS BEEN GROUTED Ircle Appropriate Box)  GROUTING RECORD  44  44                                                                                                                                                                                                                                                                                                                                                                                                                                                                                                                                                                                                                                                                                                                                                                                                                                                                                                                                                                         | C 3  1 2  PUMPING TEST                                                                                                                                                                                                                                                                                                                                                                                                                                                               |  |  |
| COLOR, DEPTH, THICKNESS DESCRIPTION (Use                                                                                                                     | AND IF WATER BEAR                                                    | ING                                       | PE OF GROWING MATERIAL (Circle one)  MENT CM BENTONITE CLAY BC                                                                                                                                                                                                                                                                                                                                                                                                                                                                                                                                                                                                                                                                                                                                                                                                                                                                                                                                                                                                 | HOURS PUMPED (nearest hour)                                                                                                                                                                                                                                                                                                                                                                                                                                                          |  |  |
| Soil Brown Shale Soft Brown Shal Gray Rock water at 116'                                                                                                     | 0 12<br>12 40                                                        | EACH CASING                               | O. OF BAGS NO. OF ROUNDS  ALLONS OF WATER PTH OF GROUT SEAL (to nearest foot)  OTHER CASING RECORD  OTHER CASING (if used)  diameter inch  OTHER CASING (if used)  diameter inch  OTHER CASING (if used)  diameter inch  SCREEN RECORD  SCREEN RECORD  SCREEN RECORD  SCREEN RECORD  SCREEN RECORD  SCREEN RECORD  OTHER CASING (if used)  depth (feet)  insert appropriate  code  below  SCREEN RECORD  STEEL  BRASS  BRONZE  HOLE  PLASTIC  OTHER  OTHER  OPEN  BRASS  BRONZE  HOLE  OTHER  OTHER | METHOD USED TO MEASURE PUMPING RATE  WATER LEVEL (distance from land surface)  BEFORE PUMPING  TYPE OF PUMP USED (for test)  A air  P piston  T turbine  Type of Pump used (for test)  C centrifugal  R rotary  O other (descrit below)  DRILLER INSTALLED PUMP  (CIRCLE) (YES or NO)  IF DRILLER INSTALLED PUMP, THIS SECTION MUST BE COMPLETED FOR ALL WELLS.  TYPE OF PUMP INSTALLED  PLACE (A,C,J,P,R,S,T,O)  IN BOX 29.  CAPACITY:  GALLONS PER MINUTE  (to nearest gallon)  31 |  |  |
| NUMBER OF UNSUCCESSE                                                                                                                                         | UL WELLS:                                                            | 0 C                                       | DEPTH (nearest ft.)                                                                                                                                                                                                                                                                                                                                                                                                                                                                                                                                                                                                                                                                                                                                                                                                                                                                                                                                                                                                                                            | PUMP HORSE POWER  PUMP COLUMN LENGTH (nearest ft.)  43                                                                                                                                                                                                                                                                                                                                                                                                                               |  |  |
| WELL HYDROFRACTURED                                                                                                                                          | yes Y                                                                | N A                                       | 8 9 11 15 17 2                                                                                                                                                                                                                                                                                                                                                                                                                                                                                                                                                                                                                                                                                                                                                                                                                                                                                                                                                                                                                                                 | CASING HEIGHT (circle appropriate box and enter casing height)                                                                                                                                                                                                                                                                                                                                                                                                                       |  |  |
| A WELL WAS ABANDON WHEN THIS WELL WAS ELECTRIC LOG OBTAINS TEST WELL CONVERTED                                                                               | ED AND SEALED<br>COMPLETED<br>ED                                     | C 2<br>S C 3<br>R                         |                                                                                                                                                                                                                                                                                                                                                                                                                                                                                                                                                                                                                                                                                                                                                                                                                                                                                                                                                                                                                                                                | LAND SURFACE  LAND SURFACE  (neares foot)                                                                                                                                                                                                                                                                                                                                                                                                                                            |  |  |
| WELL  HEREBY CERTIFY THAT THIS WEI ACCORDANCE WITH COMAR 26.04, IN CONFORMANCE WITH ALL CON CAPTIONED PERMIT, AND THAT HEREIN IS ACCURATE AND CON KNOWLEDGE. | LL HAS BEEN CONSTRUCTION OF WELL CONSTRUCTION OF THE INFORMATION PRE | CTED IN N' AND ABOVE SENTED               | SLOT SIZE 1 2 3                                                                                                                                                                                                                                                                                                                                                                                                                                                                                                                                                                                                                                                                                                                                                                                                                                                                                                                                                                                                                                                | LOCATION OF WELL ON LOT SHOW PERMANENT STRUCTURE SUCH AS BUILDING, SEPTIC TANKS, AND /OR LANDMARKS AND INDICATE NOT LESS THAN TWO DISTANCES (MEASUREMENTS TO WELL)                                                                                                                                                                                                                                                                                                                   |  |  |
| 10/1/10                                                                                                                                                      | MS D 1 6 2                                                           | IF W<br>WAS                               | IVEL PACK LELL DRILLED SELOWING WELL SET FIN BOX 68 68                                                                                                                                                                                                                                                                                                                                                                                                                                                                                                                                                                                                                                                                                                                                                                                                                                                                                                                                                                                                         | 70                                                                                                                                                                                                                                                                                                                                                                                                                                                                                   |  |  |
| DRILLERS SIGNATURE (MUST MATCH SIGNATURE O                                                                                                                   | A APPLICATION)  A W D 7 66  Hale                                     | MD                                        | T (E.R.O.S.) W Q                                                                                                                                                                                                                                                                                                                                                                                                                                                                                                                                                                                                                                                                                                                                                                                                                                                                                                                                                                                                                                               | 50'                                                                                                                                                                                                                                                                                                                                                                                                                                                                                  |  |  |
| SITE SUPERVISOR (sign. of responsible for sitework if diff                                                                                                   |                                                                      | n TEL                                     | ESCOPE LOG 74 75 76 SING INDICATOR OTHER DATA                                                                                                                                                                                                                                                                                                                                                                                                                                                                                                                                                                                                                                                                                                                                                                                                                                                                                                                                                                                                                  |                                                                                                                                                                                                                                                                                                                                                                                                                                                                                      |  |  |
| DENV-CR00                                                                                                                                                    | - Andrew                                                             | CAU                                       | COUNTY                                                                                                                                                                                                                                                                                                                                                                                                                                                                                                                                                                                                                                                                                                                                                                                                                                                                                                                                                                                                                                                         |                                                                                                                                                                                                                                                                                                                                                                                                                                                                                      |  |  |