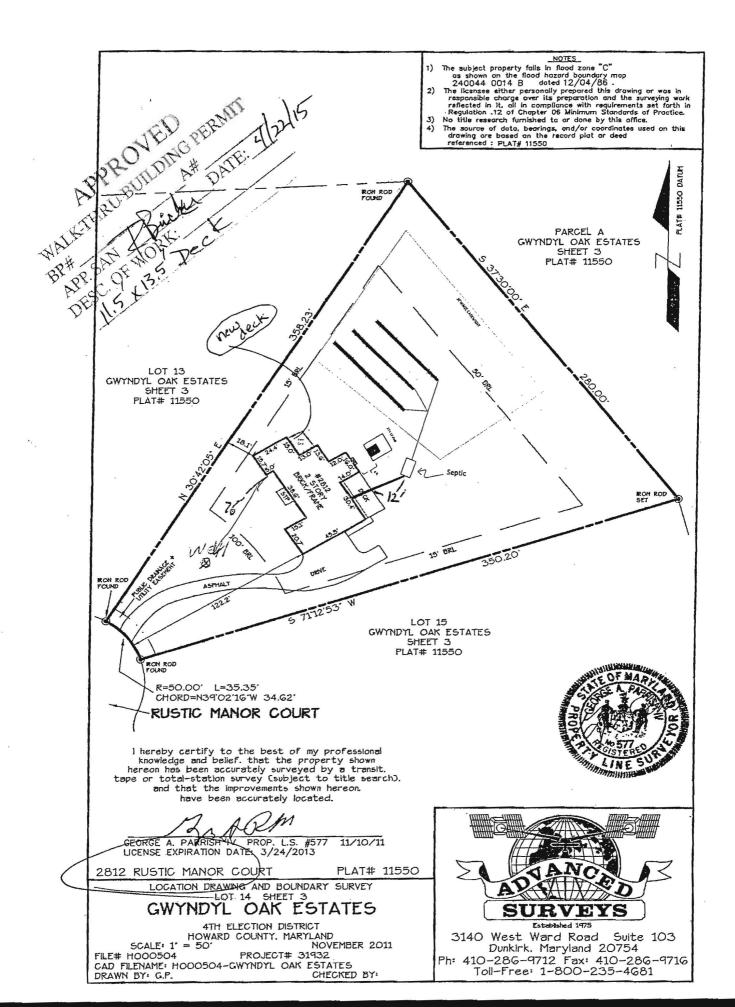

Building Permit Application Howard County Maryland Department of Inspections, Licenses and Permits 3430 Court House Drive Permits: 410-313-2455 www.howardcountymd.gov

Date Received:

Permit No.: \_

|                                                                                        | •                                                                | <u></u>                                | annan i Farranna Allanan ann an All |                                                                                                                 |  |  |
|----------------------------------------------------------------------------------------|------------------------------------------------------------------|----------------------------------------|----------------------------------------------------------------------------------------------------------------|-----------------------------------------------------------------------------------------------------------------|--|--|
| Building Address: 2812 Rust,                                                           | c Manor Ct                                                       |                                        |                                                                                                                | MIMICK DIGIOIA                                                                                                  |  |  |
| City: <u>Glehwood</u> State: <u>MD</u> Zip Code: <u>2/738</u>                          |                                                                  | 738                                    | Address: 2812 RUSTIL MAHON CT<br>City: Glenunood State: MD Zip Code: 21738                                     |                                                                                                                 |  |  |
| Suite/Apt. #SDP/                                                                       |                                                                  | 1                                      |                                                                                                                | Ate: <u>1010</u> Zip Code: <u>21158</u><br><u>213</u> Fax:                                                      |  |  |
|                                                                                        |                                                                  |                                        | Email: digioladoi                                                                                              | n C. yahoo: com                                                                                                 |  |  |
| Census Tract:                                                                          |                                                                  | 1                                      |                                                                                                                | -                                                                                                               |  |  |
| Section: Area: Lot:                                                                    |                                                                  |                                        | Applicant's Name & Mailing Address, (If other than stated herein)<br>Applicant's Name:                         |                                                                                                                 |  |  |
| Tax Map: Parcel: Grid:                                                                 |                                                                  |                                        | Address:                                                                                                       |                                                                                                                 |  |  |
| Zoning: Map Coordinates: Lot Size:                                                     |                                                                  |                                        | City:S                                                                                                         | itate: Zip Code:                                                                                                |  |  |
|                                                                                        |                                                                  |                                        |                                                                                                                | Fax:                                                                                                            |  |  |
| Existing Use:SPU                                                                       |                                                                  |                                        | Email:                                                                                                         |                                                                                                                 |  |  |
| Proposed Use:SFD W/ deck                                                               |                                                                  |                                        | Contractor Company:                                                                                            | wer                                                                                                             |  |  |
| Estimated Construction Cost: \$ / 000                                                  |                                                                  |                                        | Contact Person:                                                                                                |                                                                                                                 |  |  |
| Description of Work: 11'-6" × 13'-6" DECK -                                            |                                                                  | CK ~                                   | Address:                                                                                                       |                                                                                                                 |  |  |
|                                                                                        | O STEPS                                                          | <u></u>                                |                                                                                                                |                                                                                                                 |  |  |
| /N (                                                                                   | JIEL-                                                            |                                        | License No. : Fax:                                                                                             |                                                                                                                 |  |  |
|                                                                                        |                                                                  |                                        | 3                                                                                                              | ······································                                                                          |  |  |
| Occupant or Tenant:                                                                    |                                                                  |                                        | *****                                                                                                          |                                                                                                                 |  |  |
| Was tenant space previously occupied?                                                  | □Yes                                                             | □No                                    | Engineer/Architect Company:                                                                                    |                                                                                                                 |  |  |
| Contact Name:                                                                          |                                                                  |                                        | Responsible Design Prof.:                                                                                      | Responsible Design Prof.:                                                                                       |  |  |
| Address:                                                                               |                                                                  |                                        | Address:                                                                                                       |                                                                                                                 |  |  |
|                                                                                        |                                                                  |                                        |                                                                                                                |                                                                                                                 |  |  |
| City: 5                                                                                |                                                                  |                                        |                                                                                                                | e: Zip Code:                                                                                                    |  |  |
| Phone:                                                                                 | Fax:                                                             |                                        | Phone:                                                                                                         | Fax:                                                                                                            |  |  |
| Email:                                                                                 |                                                                  |                                        | Email:                                                                                                         |                                                                                                                 |  |  |
| Commercial Building Characteristics                                                    | Residential Building Cha                                         | aractoristics                          | Utilities                                                                                                      |                                                                                                                 |  |  |
| Height:                                                                                | SF Dwelling SF Tow                                               |                                        | Water Supply                                                                                                   |                                                                                                                 |  |  |
| No. of stories:                                                                        | Depth                                                            | Width                                  |                                                                                                                |                                                                                                                 |  |  |
| Gross area, sq. ft./floor:                                                             | 1 <sup>st</sup> floor:                                           |                                        | Private                                                                                                        | *                                                                                                               |  |  |
|                                                                                        | 2 <sup>nd</sup> floor:                                           |                                        | Sewage Disposal                                                                                                | r Carlora Carlo |  |  |
| Area of construction (sq. ft.):                                                        | Basement:                                                        |                                        |                                                                                                                | ·                                                                                                               |  |  |
| Use group:                                                                             | Unfinished Basement                                              |                                        | Private                                                                                                        |                                                                                                                 |  |  |
|                                                                                        | Crawl Space                                                      |                                        | /                                                                                                              | No                                                                                                              |  |  |
| Construction type:                                                                     | Slab on Grade                                                    |                                        | Gas: 🗆 Yes 🗆                                                                                                   | No                                                                                                              |  |  |
| Reinforced Concrete     Structural Steel                                               | No. of Bedrooms:<br>Multi-family Dwe                             | ollina                                 | Heating System                                                                                                 |                                                                                                                 |  |  |
| Masonry                                                                                | No. of efficiency units:                                         | <u>sinniy</u>                          | Electric Oil                                                                                                   |                                                                                                                 |  |  |
| Wood Frame                                                                             | No. of 1 BR units:                                               |                                        | 🗌 🗆 Natural Gas 🔹 Propane                                                                                      | Gas                                                                                                             |  |  |
| State Certified Modular                                                                | No. of 2 BR units:                                               |                                        | Other:                                                                                                         |                                                                                                                 |  |  |
|                                                                                        | No. of 3 BR units:<br>Other Structure:                           |                                        | Sprinkler System                                                                                               | <u>i</u>                                                                                                        |  |  |
|                                                                                        | Dimensions:                                                      |                                        | Yes No                                                                                                         |                                                                                                                 |  |  |
| > Roadside Tree Project Permit                                                         | Footings:                                                        |                                        |                                                                                                                | · · · · · · · · · · · · · · · · · · ·                                                                           |  |  |
| □Yes 🖉No                                                                               | Roof:                                                            |                                        | Grading Perm                                                                                                   | nit Number:                                                                                                     |  |  |
| Roadside Tree Project Permit #                                                         | State Certified Modula                                           | ar                                     |                                                                                                                |                                                                                                                 |  |  |
|                                                                                        | Manufactured Home                                                |                                        | Building Shell Pern                                                                                            |                                                                                                                 |  |  |
|                                                                                        | WHICH ARE APPLICABLE THERETO;<br>JNTY OFFICIALS THE RIGHT TO ENT | : (4) THAT HE/SHE<br>FER ONTO THIS PRO | WILL PERFORM NO WORK ON THE ABOVE F                                                                            |                                                                                                                 |  |  |
| Title/Company                                                                          | *******                                                          | -                                      |                                                                                                                |                                                                                                                 |  |  |
|                                                                                        | ,                                                                | PLEASE WRITE N                         | FINANCE OF HOWARD COUNTY<br>EATLY & LEGIBLY**<br>E USE ONLY-                                                   |                                                                                                                 |  |  |
| AGENCY DATE SIGNATURE OF APPROVAL DPZ SETE                                             |                                                                  | DPZ SETBAC                             | (INFORMATION Filing Fee \$                                                                                     |                                                                                                                 |  |  |
| State Highways                                                                         |                                                                  | Front:                                 |                                                                                                                | Permit Fee \$                                                                                                   |  |  |
| Rear:                                                                                  |                                                                  | Rear:<br>Side:                         |                                                                                                                | Tech Fee \$<br>Excise Tax \$                                                                                    |  |  |
|                                                                                        | Side St.:                                                        |                                        |                                                                                                                | PSFS \$                                                                                                         |  |  |
| V PSZA (Zoning)                                                                        | All minimum setbacks met? Ves No Guaranty Fund \$                |                                        |                                                                                                                |                                                                                                                 |  |  |
| PSZA (Engineering)                                                                     |                                                                  | Is Entrance I<br>Historic Dist         | Permit Required? Yes No                                                                                        | Add'I per Fee \$<br>Total Fees \$                                                                               |  |  |
|                                                                                        | - KPueler                                                        |                                        | e for New Town Zone:                                                                                           | Sub-Total Paid \$                                                                                               |  |  |
| Is Sediment Control approval required for issuance?  Yes No SDP/Red-line approval date |                                                                  |                                        |                                                                                                                | Balance Due \$                                                                                                  |  |  |