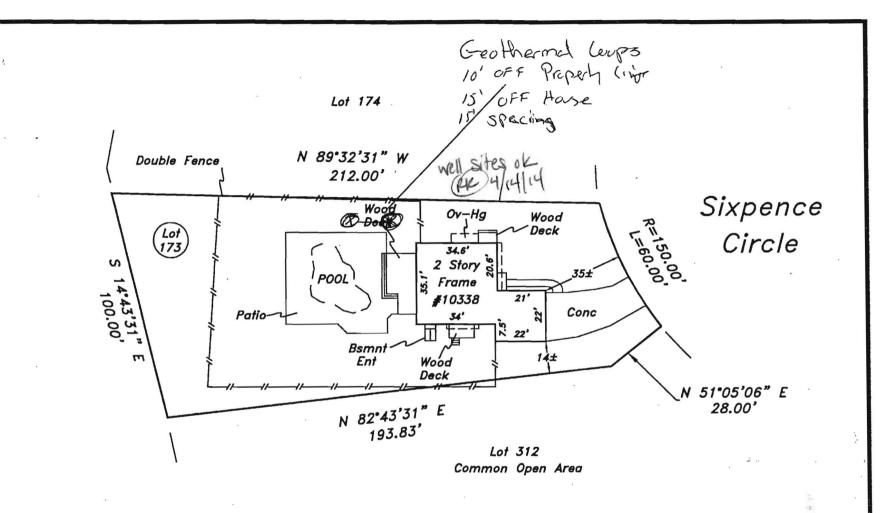

|                           |                                                          | -                     |



Note: Wood fence appears to exceed property line as shown.

The purpose of this drawing is to locate, describe, and represent the positions of buildings and substantial improvements affecting the property shown hereon, being known as Lot 173, Section 1, Area 2, COLUMBIA VILLAGE OF HICKORY RIDGE

recorded among the land records of Howard County, Maryland In Plat Book 25 , plat 31

This is to certify that I either personally prepared or was in responsible charge over the preparation of this drawing and the surveying work reflected in it, all set forth in Regulation .12 of Chapter 09.13.06 of the Code of Maryland Annotated Regulations.

This is page one of a two page document. The advice found on the affixed page is an integral part of this drawing, and is not valid without all pages.



##