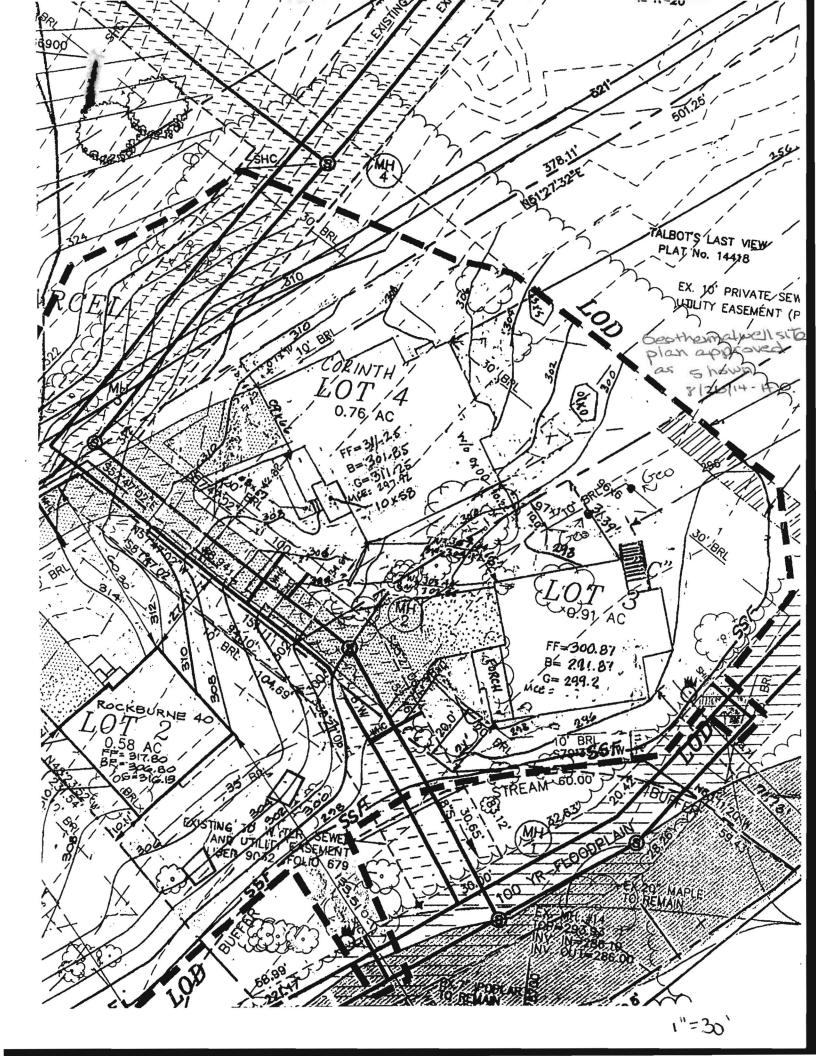

## TO ALL INTERESTED PARTIES

When submitting a well permit application for a proposed well for new construction, please indicate one of the following:

| Well Site Location:                                                                 |                | 5291                                                                      |         |
|-------------------------------------------------------------------------------------|----------------|---------------------------------------------------------------------------|---------|
| TAlbots LAST VIEW                                                                   | 3              | TAIbots LANDING RO                                                        |         |
| Subdivision/Property Name                                                           | Lot#           | Road Name                                                                 |         |
| The well site has been staked by (professional land surveyor or company on 8 4 2014 | y employing pr |                                                                           | _<br>.n |
| 011 0 9 2017                                                                        | (uate          | e) and does not require a site hispection                                 | '11     |
|                                                                                     |                | r will call the Health Department to ify the proposed well site location. |         |
| This sheet, along with two copies of an accepermit application.                     | eptable well s | site plan, must be attached to the green well                             |         |