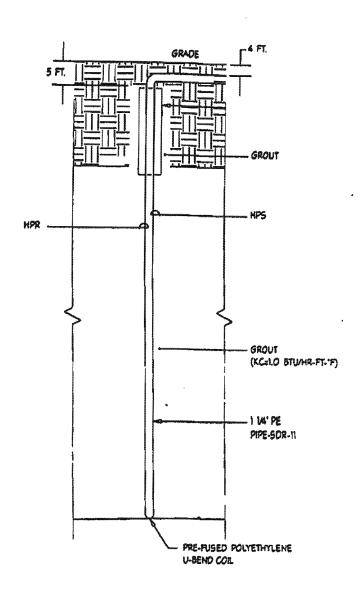

|         |
| The well site has been staked by (professional land surveyor or company on 8 4 2014 | y employing pr |                                                                           | _<br>.n |
| 011 0 9 2017                                                                        | (uate          | e) and does not require a site hispection                                 | '11     |
|                                                                                     |                | r will call the Health Department to ify the proposed well site location. |         |
| This sheet, along with two copies of an accepermit application.                     | eptable well s | site plan, must be attached to the green well                             |         |