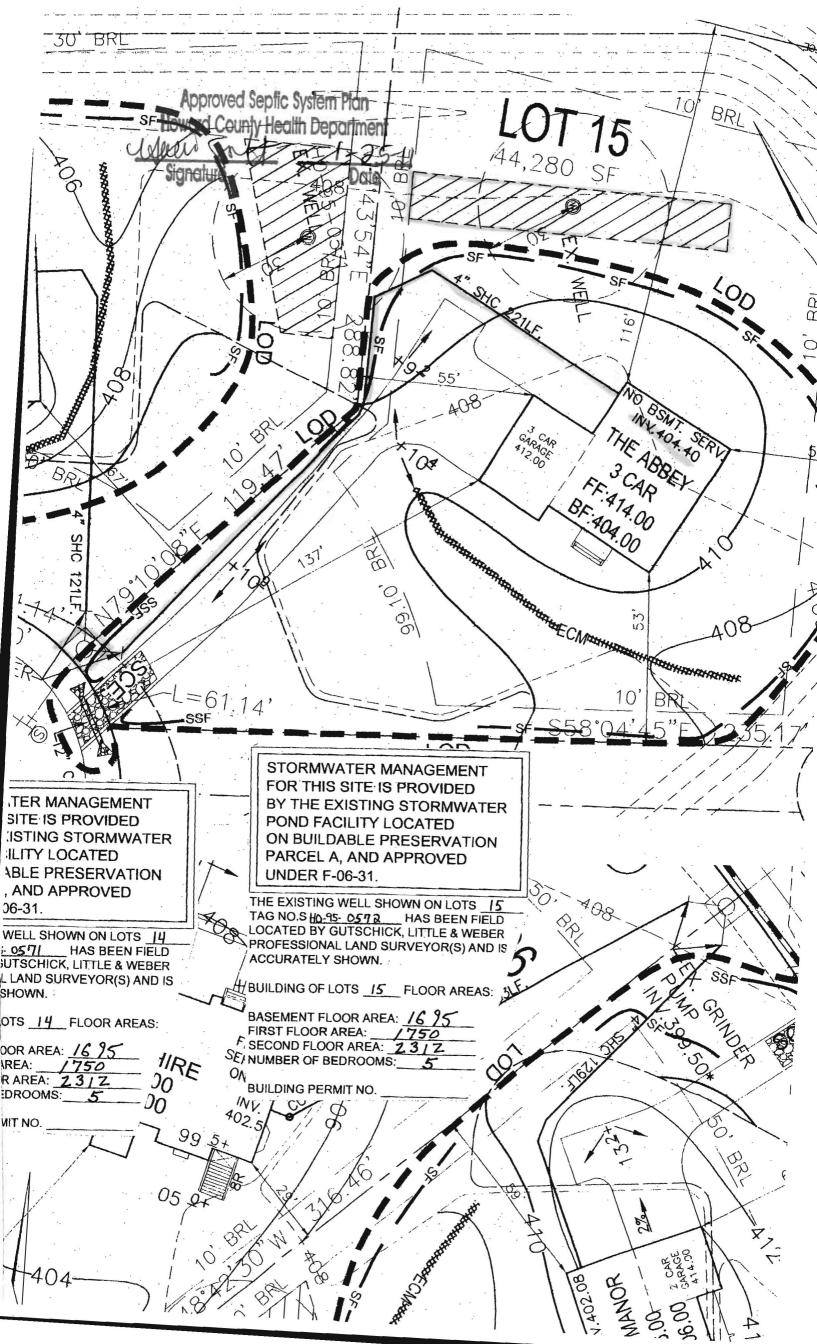

CALL 410-313-1771 FOR INSPECTION HOUSE CONNECTION

MARYLAND STATE GRID MERIDIAN (NAD83/91) Wall check OK 9-110-12 148 **LOT 15** 44,280 SF SEE DETAIL 40.6 LOT 14 101' B.R.L. N7970'08"L LOT 16 POURED CONCRETE FOUNDATION 10'X10' PUBLIC SEWER & UTILITY EASEMENT PLAT. NO. 19226 10'PUBLIC TREE MAINTENANCE EASEMENT PLAT. NO. 19226 R=60.00 **DETAIL: 1"=40"** L = 24.38