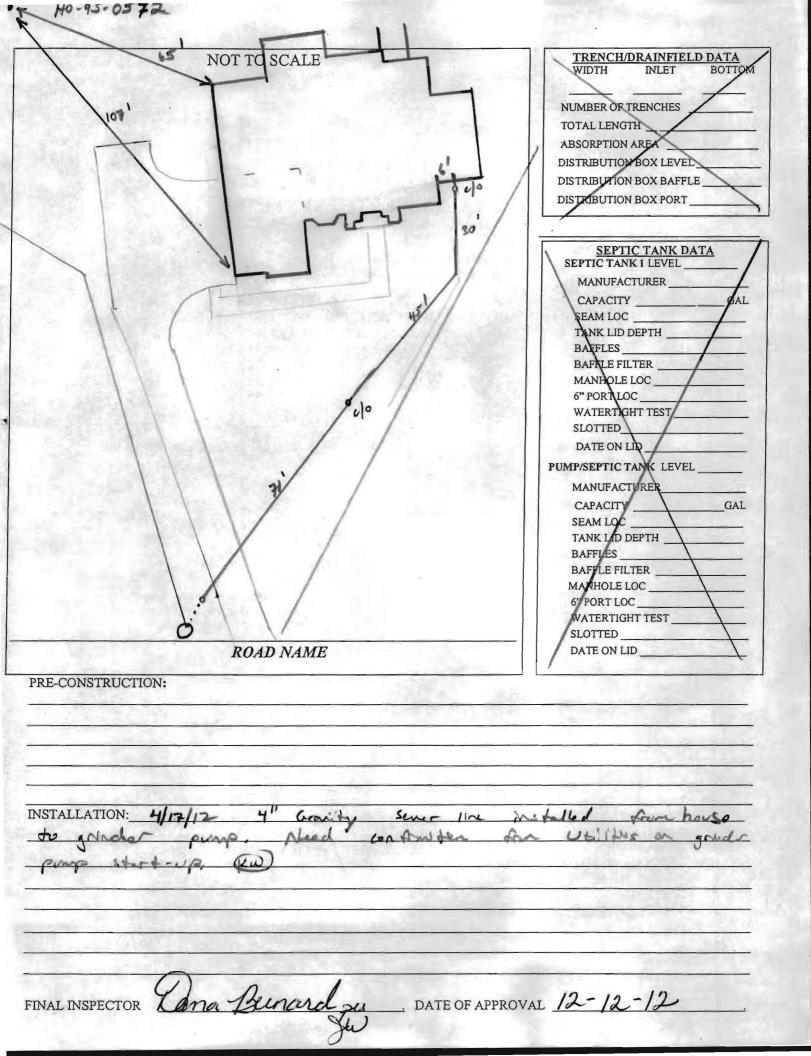

| NOT TO SCALE                                                                                                                                                                                                                                                                                                                             | TRENCH/DRAINFIELD DATA WIDTH INLET BOTTOM                                                                                                                                                                 |
|------------------------------------------------------------------------------------------------------------------------------------------------------------------------------------------------------------------------------------------------------------------------------------------------------------------------------------------|-----------------------------------------------------------------------------------------------------------------------------------------------------------------------------------------------------------|
| Line 2 182                                                                                                                                                                                                                                                                                                                               | NUMBER OF TRENCHES TOTAL LENGTH ABSORPTION AREA DISTRIBUTION BOX LEVEL DISTRIBUTION BOX PORT  SEPTIC TANK DATA SEPTIC TANK 1 LEVEL MANUFACTURER CAPACITY GAL SEAM LOC                                     |
| Ded. 1                                                                                                                                                                                                                                                                                                                                   | TANK LID DEPTH  BAFFLES  BAFFLE FILTER  MANHOLE LOC  6" PORT LOC  WATERTIGHT TEST  SLOTTED  DATE ON LID  PUMP/SEPTIC TANK LEVEL  MANUFACTURER  CAPACITY  SEAM LOC  TANK LID DEPTH  BAFFLES  BAFFLE FILTER |
| PRE-CONSTRUCTION:                                                                                                                                                                                                                                                                                                                        | MANHOLE LOC 6" PORT LOC WATERTIGHT TEST SLOTTED DATE ON LID                                                                                                                                               |
| NSTALLATION: 7/2/14 2" Force mon from pool How<br>about 50%, Converte Enchancet Grand Force on<br>shere restabled 50' but some of well 5.<br>7/17/14-for inspection, 2" force main tied into grinder pit, con<br>connecting the water line for the pool house to the main<br>informed that the connection would need to be inspected (ex | tractor was working on house water line. He was                                                                                                                                                           |