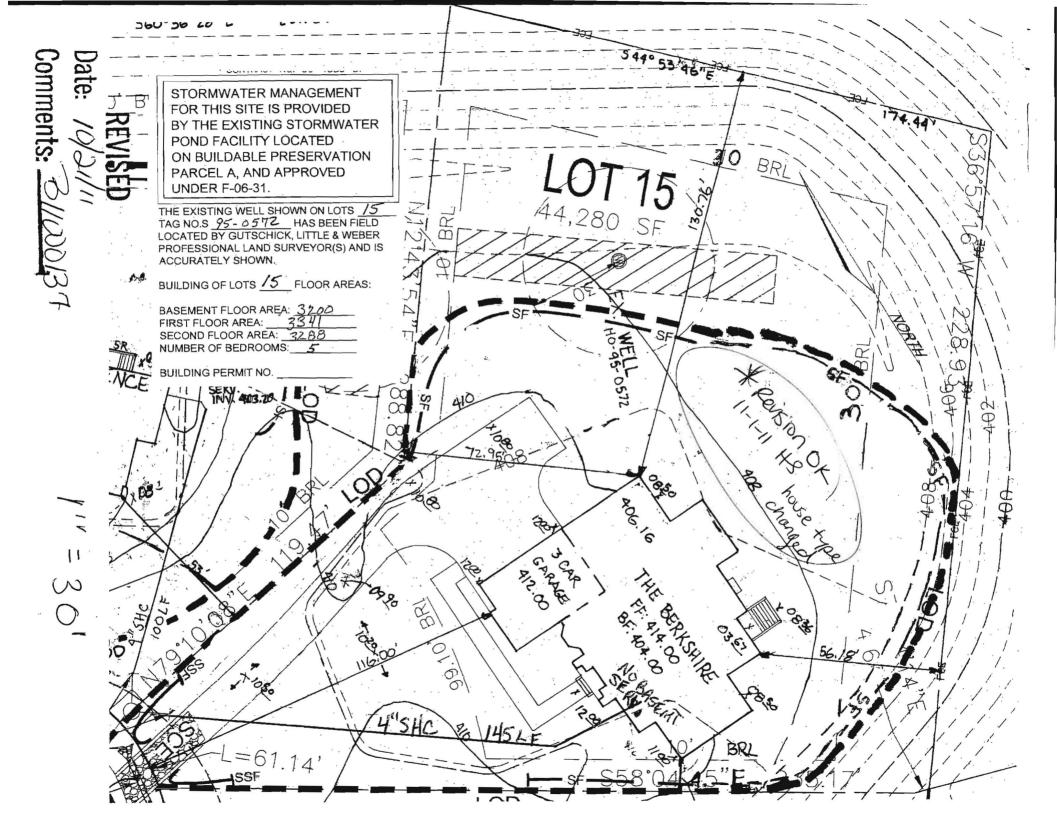

-13 |
| OTHER:           |               |



dedicated to excellence and service

SALLY L. HODGE

Vice President of Operations

3675 Park Ave., Suite 301 Ellicott City, MD 21043

Office 410-313-8722 Fax 410-313-8731 sally@trinityhomes.com

Dear Avis Corbin,

RE: Building permit #B11000137

Lot# 15 Walnut Grove

12200 Running Fence La.

Clarksville 21029

Please revise this house type to a Berkshire, 2 story, full basement, 11 rooms, 4 full baths, 1 half bath, fireplace and garage (4 bedrooms) finished basement with full bath & half bath. Enclosed is a site development plan, 2 sets of construction drawings and a \$50 check. Please let me know if there when this has your approval.

Thank you.

Sally L. HalgE

CC: DED Zonivil



OCT 20 2011

UCENSES & PERMITS DIVISION

CIGE 12299

10/20/11



| DEPT. OF INSPECTIONS, LICENSES AND<br>3430 COURT HOUSE DRIVE<br>ELLIGOTT CITY, MD 21043<br>PERMITS (410) 313-2455<br>INSPECTIONS (410) 313-1810<br>AUTOMATED INFORMATION (410) 31. | Sec.                                      | HOWARD CO<br>PERMIT APPLI                                                                   | Contraction of the second s | PERMIT NUM                                          | DI39                                                                                                         |  |
|------------------------------------------------------------------------------------------------------------------------------------------------------------------------------------|-------------------------------------------|-----------------------------------------------------