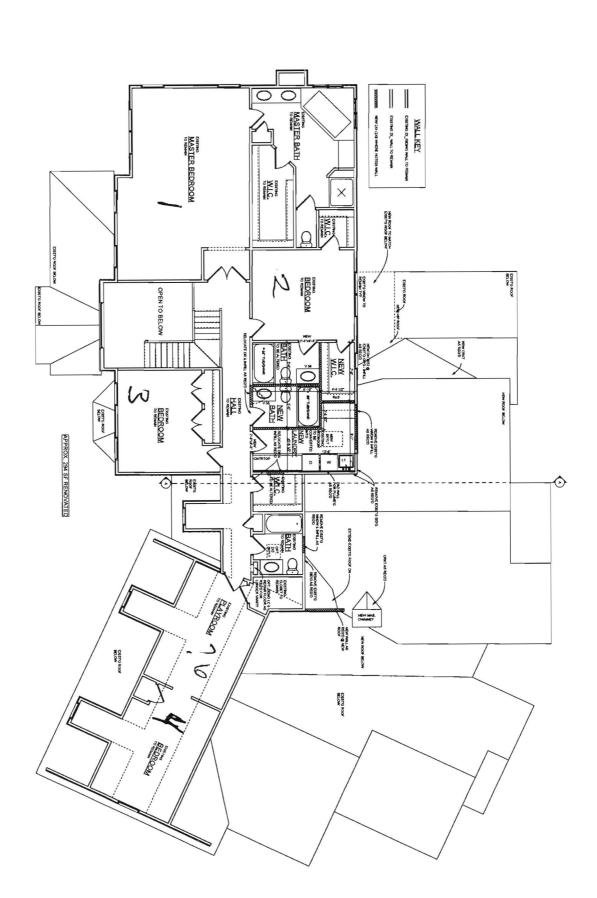

The building permit proposal cannot be approved at this time. Additional information is needed for evaluation.

Floor plans are needed for existing and proposed conditions. A request is already submitted to the architect listed on the building permit application. Also, a field review will be required. The proposed deck outlines and the proposed location of the living space extension will need to be staked for evaluation fo position relative to septic sytem components.