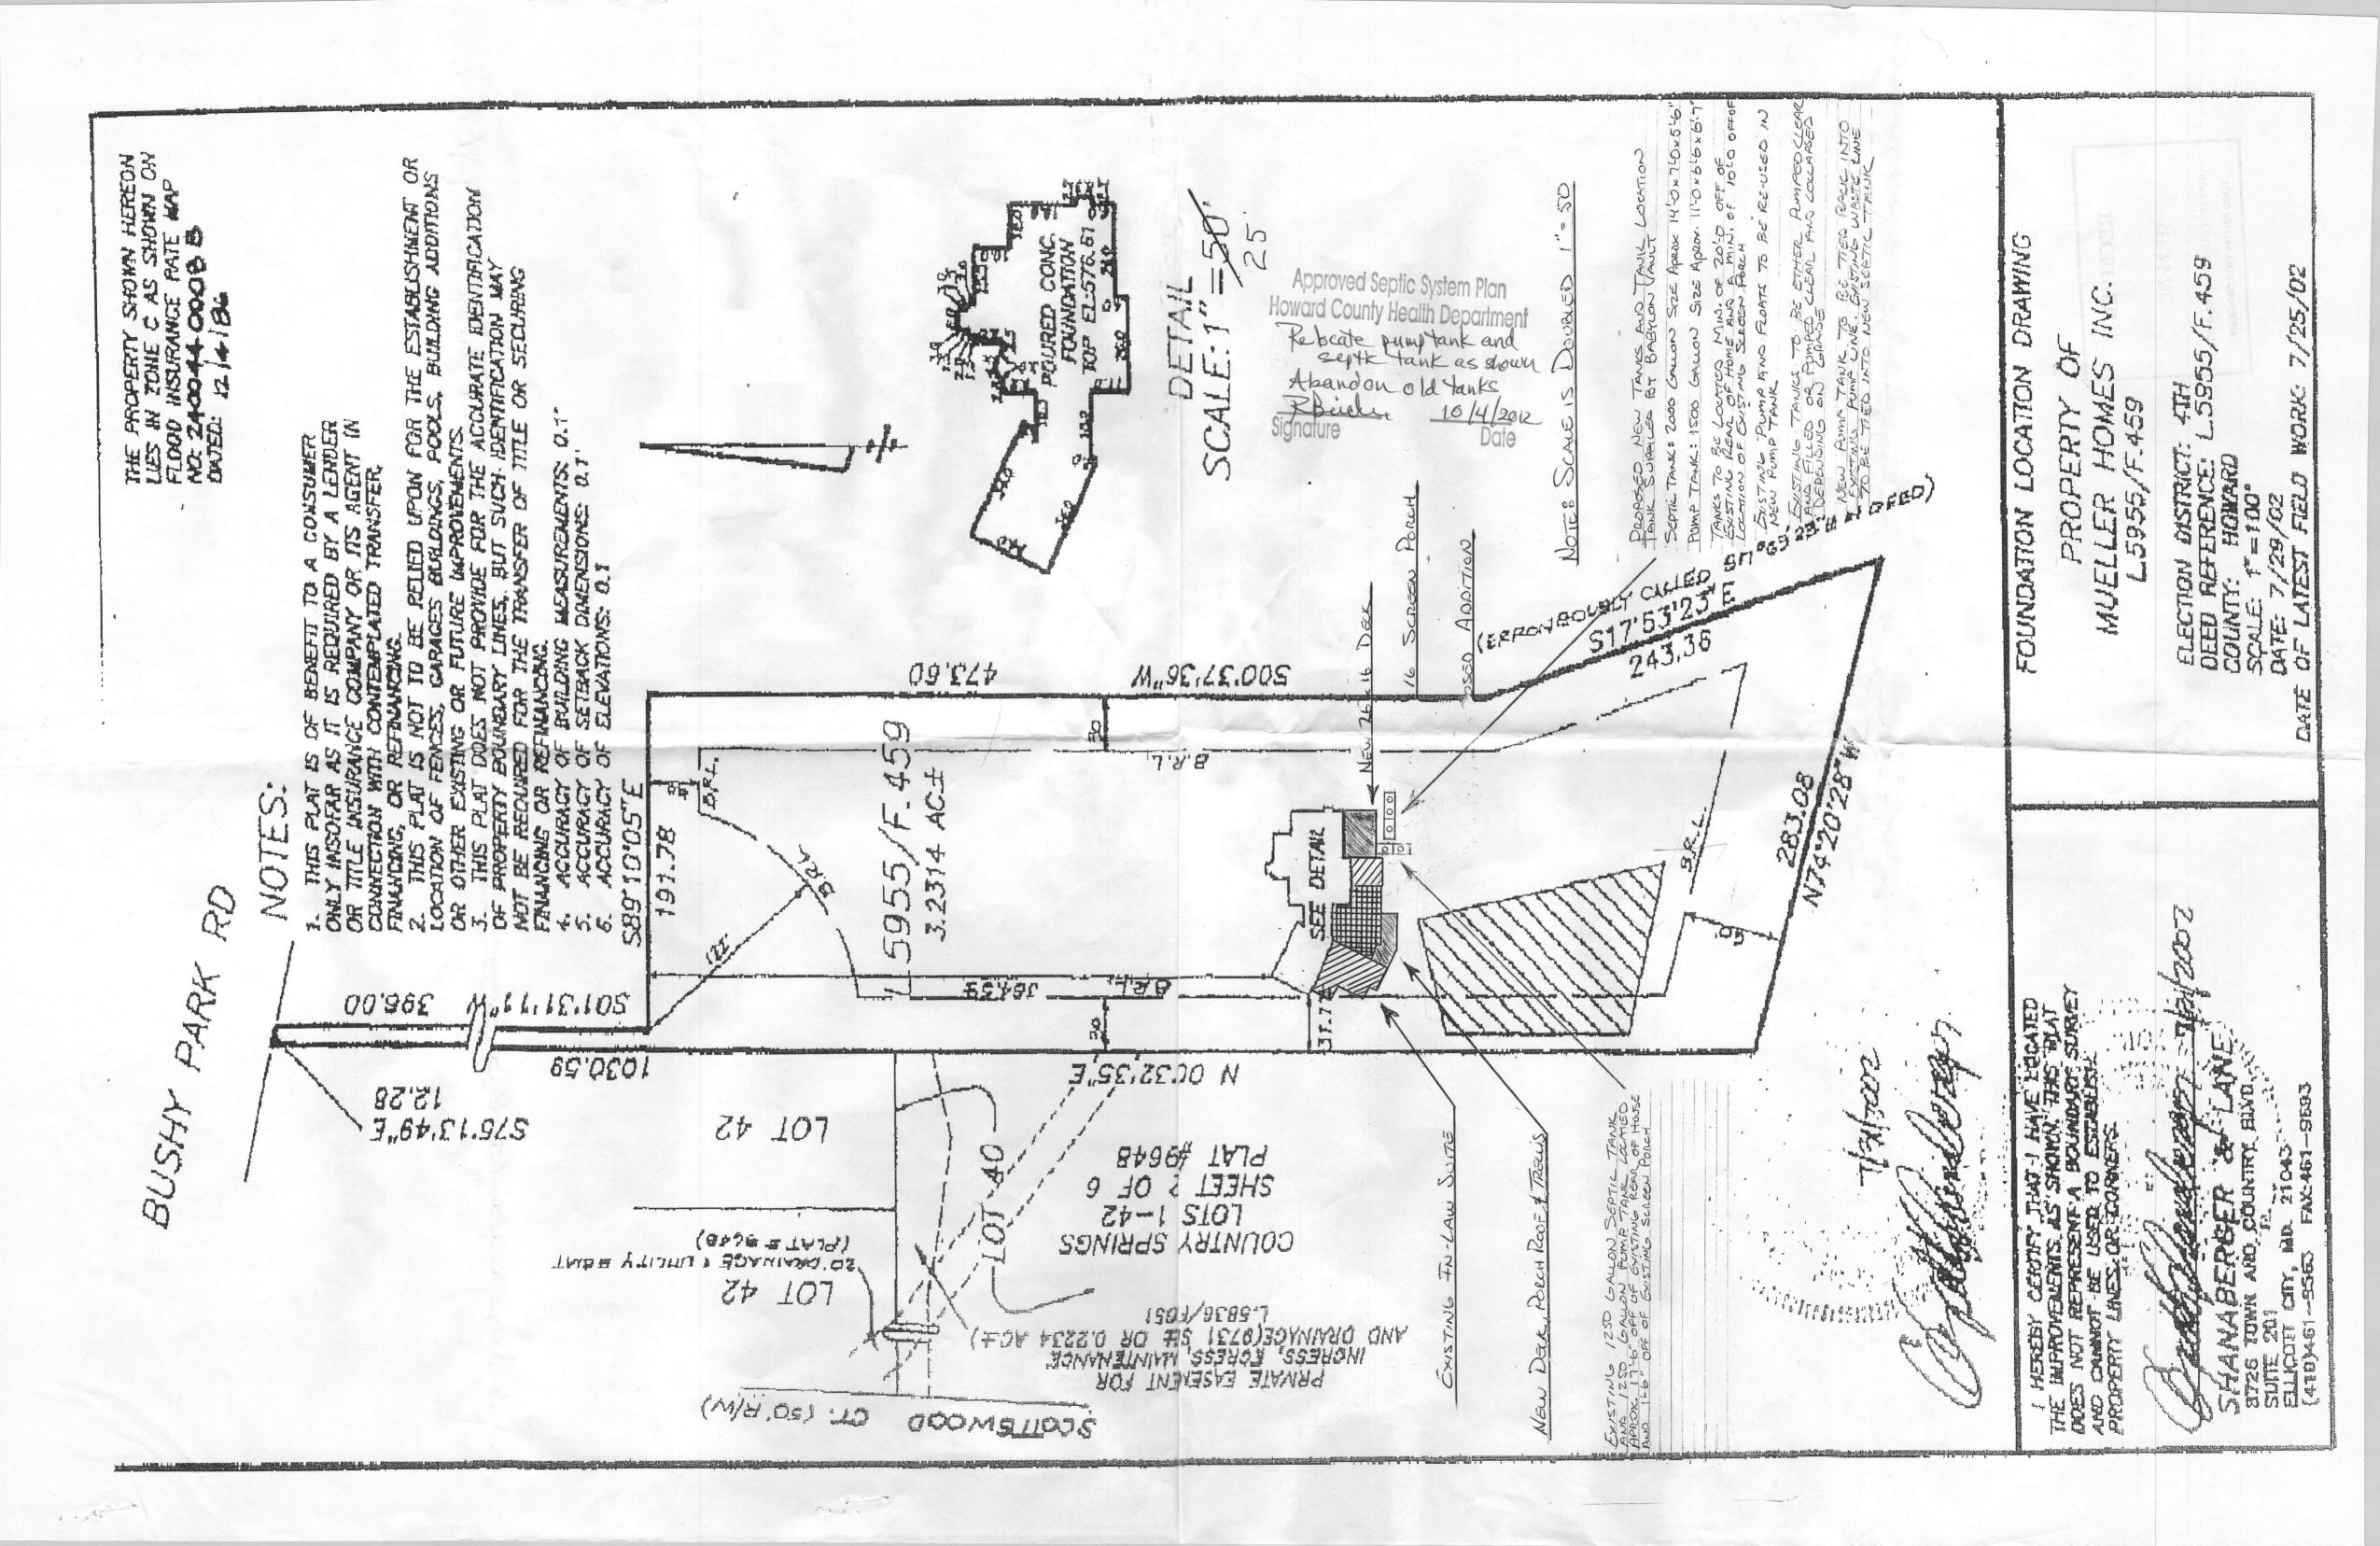

| LAYOUT 10/16/12                                                                                                                                                     | INSP 4                                                                                                                | 4 4 4                                                                                                                                                                       |                                                             |
|---------------------------------------------------------------------------------------------------------------------------------------------------------------------|-----------------------------------------------------------------------------------------------------------------------|-----------------------------------------------------------------------------------------------------------------------------------------------------------------------------|-------------------------------------------------------------|
| INSP 2 10/18/12                                                                                                                                                     | INSP 5                                                                                                                |                                                                                                                                                                             |                                                             |
| ISSUE DATE:                                                                                                                                                         | 10/5/2012                                                                                                             | PERMIT                                                                                                                                                                      | P 538074                                                    |
| APPROVAL DATE:                                                                                                                                                      | 10/19/12                                                                                                              | D # 04-318013                                                                                                                                                               | Α                                                           |
|                                                                                                                                                                     |                                                                                                                       |                                                                                                                                                                             |                                                             |
|                                                                                                                                                                     |                                                                                                                       | GE DISPOSAL SYSTEM EPLACEMENT                                                                                                                                               |                                                             |
|                                                                                                                                                                     |                                                                                                                       | HEALTH DEPARTMENT                                                                                                                                                           |                                                             |
|                                                                                                                                                                     | BUREAU OF ENV                                                                                                         | IRONMENTAL HEALTH                                                                                                                                                           |                                                             |
| 11. 0.                                                                                                                                                              |                                                                                                                       |                                                                                                                                                                             |                                                             |
| D Amore Construct                                                                                                                                                   | tion Company                                                                                                          | IS PERMITTED TO INST                                                                                                                                                        | TALL ⊠ ALTER□                                               |
| ADDRESS: 12329She                                                                                                                                                   | rwood Forest Dr.                                                                                                      | M. Airy PHONE NUMBER                                                                                                                                                        | 240-626-6145                                                |
| SUBDIVISION:                                                                                                                                                        | entry Springs                                                                                                         | LOT NUMBER:                                                                                                                                                                 |                                                             |
| ADDRESS: 15005                                                                                                                                                      | Scottswood Court                                                                                                      | PROPERTY OWNER:                                                                                                                                                             | Joe and Vicki Cutroneo                                      |
| SEPTIC TANK CAPACITY (GALLONS):                                                                                                                                     |                                                                                                                       | 2000 OUTLET BAFFLE FI                                                                                                                                                       | LTER REQUIRED                                               |
| PUMP CHAMBER CAPACITY (GALLONS):                                                                                                                                    |                                                                                                                       |                                                                                                                                                                             |                                                             |
| NUMBER OF BEDROOMS:                                                                                                                                                 |                                                                                                                       | 5 APPLICATION RATE:                                                                                                                                                         |                                                             |
| SQUARE FOOTAGE OF HOUSE:                                                                                                                                            |                                                                                                                       | >3500                                                                                                                                                                       |                                                             |
| LINEAR FEET OF TRENCH                                                                                                                                               | REQUIRED:                                                                                                             |                                                                                                                                                                             |                                                             |
| TRENCHES:                                                                                                                                                           | Existing absorption area adequate for 5 bedrooms.                                                                     |                                                                                                                                                                             |                                                             |
| LOCATION:                                                                                                                                                           | Set septic tank and pump tank per layout. Connect effluent line to existing force main.  *Call for layout inspection. |                                                                                                                                                                             |                                                             |
|                                                                                                                                                                     |                                                                                                                       | ed must be inspected and approved by                                                                                                                                        | y Environmental Sanitarian.                                 |
| NOTES:                                                                                                                                                              | easement corners. Call for required for tanks deeper                                                                  | cank until after layout inspection and or layout inspection. Mark utilities. A than 3 feet. A traffic bearing lid is reinspection must be approved by attenbuilding permit. | written variance request is equired for tanks deeper than 4 |
| PLANS APPROVED:                                                                                                                                                     | Robert Bricker                                                                                                        | veb                                                                                                                                                                         | DATE: 10/04/12                                              |
| NOTE: PERMIT VOID AFTER 2 YEAR<br>NOTE: CONTRACTOR RESPONSIBLE<br>NOTE: WATERTIGHT SEPTIC TANKS<br>NOTE: ALL PARTS OF SEPTIC SYSTE<br>NOTE: MANHOLE RISERS REQUIRED | FOR SCHEDULING A PRE-CON<br>REQUIRED<br>M SHALL BE 100 FEET FROM A                                                    |                                                                                                                                                                             | LLATIONS                                                    |

Proposed.

NOT TO SCALE

TRENCH/DRAINFIELD DATA

INLET

BOTTOM

34 Pune OFFIRMS, 76 ft3 329,34 god/bose 2" Pump LINE OUT TO Pump tank Design showing approved as showing hispertion hust pass fump & Alarm inspection in Different inspection EXISTING 2" LINE 1,75 " NO6,28 872 794921. > 750341. HICH WATER ALDRA DU 8 MUCK RELEMSE Per Proprieta de la constante Howard County Health Department Approved Septic System Plan -Pur Carrie 1500 GALLON PUMP TANIE - April 11-0 11-0×6-6×6-7 I 3 RE-USE EXIST-ING POMPAND SWWG CHER VALVE 54" FLOWTS CORROC - GAS TIGHT RISER TYP. 4"DIA. CUTRONGO SEPTIC TANK REPAIR/ REPAREMENT SCALE 3/8=140 21" 十2-0十 2000 GALLON SEPTIC TANK DRAWN BY: DAME D'AMORE 240-626-6145 Apres 14'0 14.0 × 7.3 × 5.6 4" WASTE LINE TO TIE-IN TO EXISTING 4" WASTE LINE