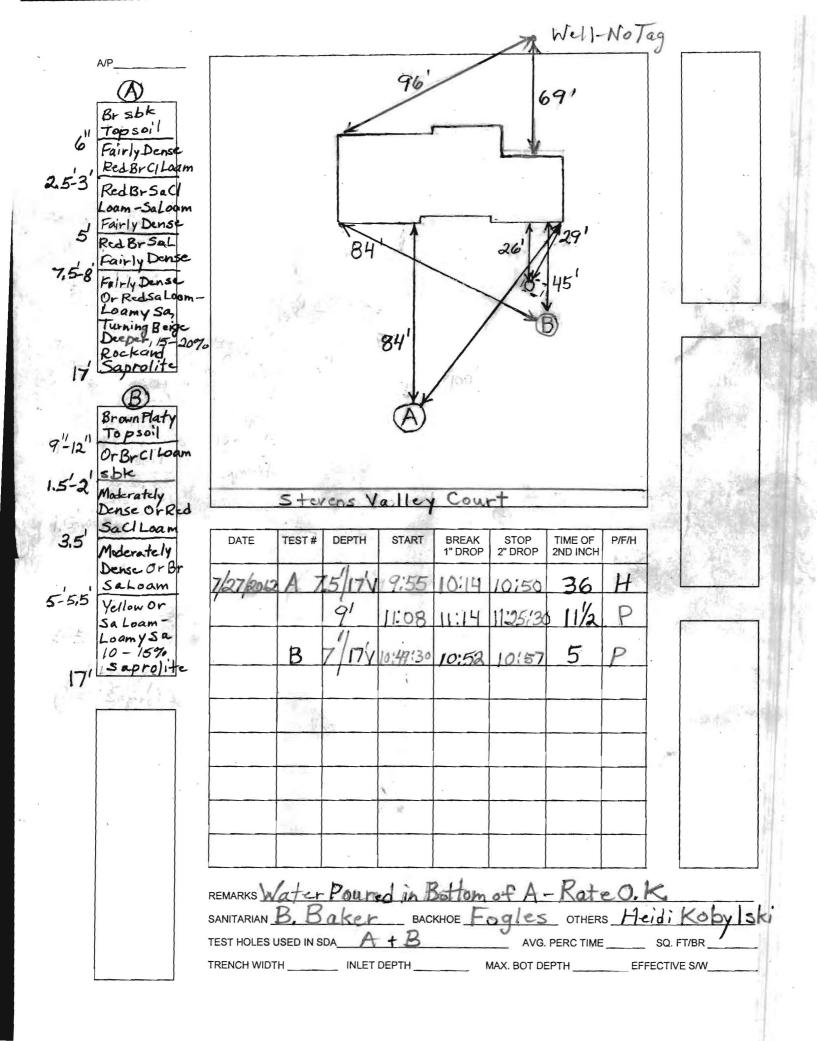

| E MAILED TO APPLI | CANT.            |                 |                  | SIGNATURE OF AP                                                                       | PLICANT               |          |              |  |
| HOWARD COUNTY HEALTH DEPARTMENT, BUREAU OF ENVIRONMENTAL HEALTH, WELL AND SEPTIC PROGRAM<br>7178 COLUMBIA GATEWAY DRIVE COLUMBIA, MARYLAND 21046 (410) 313-2640 FAX (410) 313-2648<br>TDD (410) 313-2323 TOLL FREE 1-877-4MD-DHMH |                   |                  |                 |                  |                                                                                       |                       |          |              |  |

PLEASE SUBMIT ORIGINALS ONLY (BY MAIL OR IN PERSON)