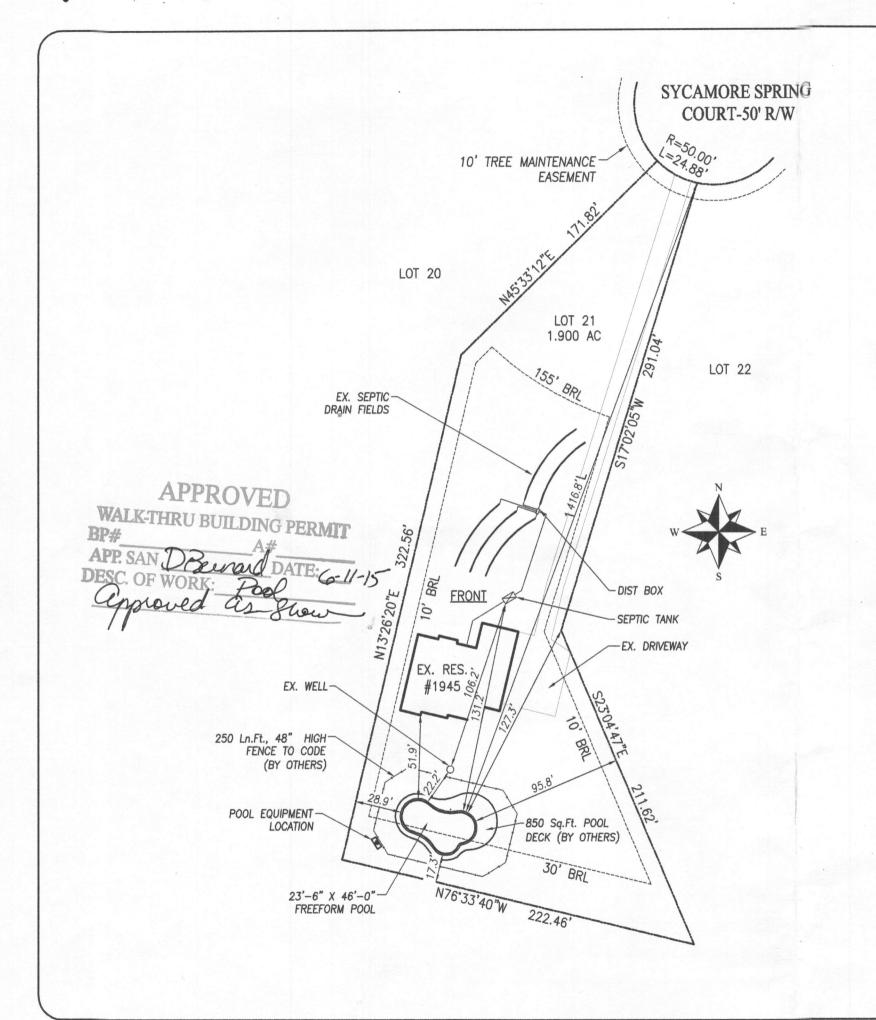

## **POOL DATA**

DIMENSIONS 23'-6" X 46'-0" BAHIA
PERIMETER 119 Ln.Ft.
SURFACE AREA 800 Sq.Ft.

GALLONAGE 33,000 Gallons

DEPTHS 3'-6" TO 5'-0" TO 8'-6"

FILTER RATE 69 GPM

TURNOVER TIME 8 HOURS

POOL DECK AREA 850 Sq.Ft.

# **JOB NOTES**

PROPERTY OWNER: MISTY MORENO
PROPERTY OWNER ADDRESS: 1945 SYCAMORE SPRING COURT
COOKSVILLE, MD 21723

HOME PHONE: OFFICE PHONE: CELL PHONE:

LOT NUMBER: 21
SUBDIVISION NAME: RIGGS MEADOW
TAX MAP: 8

GRID & PARCEL: GRID 22, PARCEL 96
TAX ACCOUNT NUMBER: 360389

ELECTION DISTRICT: 4

UTILITIES: PRIVATE WELL & PRIVATE SEPTIC

SITE PLAN

Galloway Pool Service, Inc.

11710 Old Frederick Road Mariottsville, Maryland 21104 410-442-5005 (P)