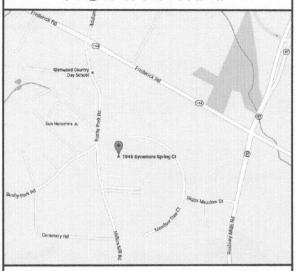

## **VICINITY MAP**

### DIRECTIONS TO SITE

I-70 WEST TO EXIT 76, RT-97 SOUTH TOWARD OLNEY. FOLLOW ½ MILE TO R/T ON RIGGS MEADOW DR. FOLLOW TO R/T ON SYCAMORE SPRING COURT. FOLLOW TO SITE AT END ON LEFT. 1945 SYCAMORE SPRING COURT.