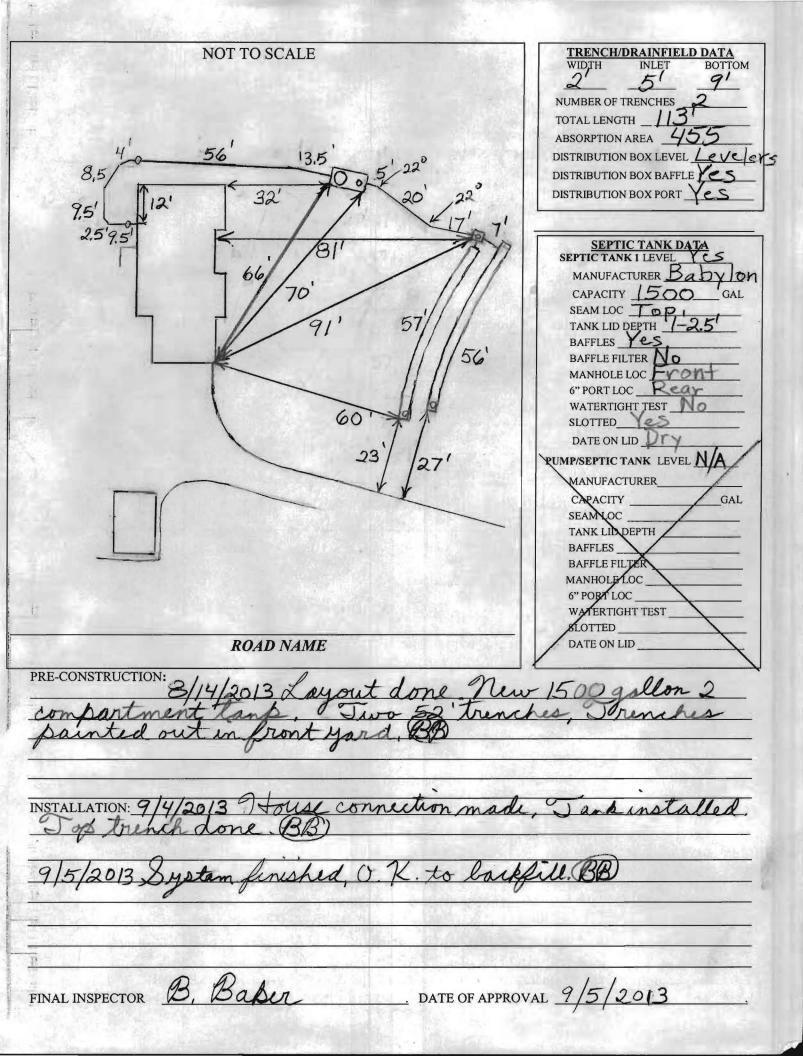

| APPROVAL [                   | PERN PATE: 9/5/2013 REPAI                                                                                           |                                                      | Α,                                                  |              |
|------------------------------|---------------------------------------------------------------------------------------------------------------------|------------------------------------------------------|-----------------------------------------------------|--------------|
| ROPERTY A                    | DDRESS: 14647 Roxbury Road                                                                                          |                                                      |                                                     | STATE OF     |
| UBDIVISION                   |                                                                                                                     | LOT:                                                 | TAX ID:                                             | 04-316754    |
| ONTRACTO                     | R: Hatfield's Equipment                                                                                             | EMAIL:                                               |                                                     |              |
| ONTRACTO                     | R ADDRESS: P.O. Box 519 Annapolis Junction, M                                                                       | D 20701                                              | PHONE:                                              | 301-490-4289 |
| ROPERTY O                    | WNER: Bill Blum                                                                                                     | EMAIL:                                               | Y was                                               |              |
| WNER ADD                     | DRESS: 14647 Roxbury Road, Glenelg, MD 21737                                                                        |                                                      | PHONE:                                              | 410-489-9197 |
| EPTIC TANK                   | ( SIZE (GALLONS):                                                                                                   |                                                      |                                                     |              |
|                              | 1BER CAPACITY (GALLONS):                                                                                            | PUMP SIZE:                                           |                                                     |              |
|                              |                                                                                                                     |                                                      | Gulder July                                         |              |
| NUMBER OF                    | BEDROOMS: HOUSE SQ. FT.                                                                                             | A                                                    | PPLICATION R                                        | ATE:         |
|                              | BEDROOMS: HOUSE SQ. FT. ON SYSTEM: GRAVITY FED LOW PRES                                                             |                                                      | PPLICATION R                                        | ATE:         |
|                              |                                                                                                                     | SSURE DOSED                                          | PPLICATION R                                        |              |
| DISTRIBUTIO                  | IN SYSTEM: GRAVITY FED LOW PRES                                                                                     | SSURE DOSED                                          | INLET DEPTH:                                        |              |
| DISTRIBUTIO                  | IN SYSTEM: GRAVITY FED LOW PRES                                                                                     | SSURE DOSED                                          | INLET DEPTH:                                        | <i>5</i>     |
| RENCHES:                     | IN SYSTEM: GRAVITY FED LOW PRES  LINEAR FEET REQUIRED: 112  TRENCH WIDTH: MINIMUM SPACE                             | MAXIMUM BO                                           | INLET DEPTH:                                        | <i>5</i>     |
| RENCHES:                     | IN SYSTEM: GRAVITY FED LOW PRES  LINEAR FEET REQUIRED: 112  TRENCH WIDTH: MINIMUM SPACE BETWEEN TRENCHES:           | MAXIMUM BO                                           | INLET DEPTH:                                        | <i>5</i>     |
| RENCHES:                     | IN SYSTEM: GRAVITY FED LOW PRES  LINEAR FEET REQUIRED: 112  TRENCH WIDTH: MINIMUM SPACE BETWEEN TRENCHES:           | MAXIMUM BO                                           | INLET DEPTH:                                        | <i>5</i>     |
|                              | IN SYSTEM: GRAVITY FED LOW PRES  LINEAR FEET REQUIRED: 112  TRENCH WIDTH: MINIMUM SPACE BETWEEN TRENCHES:           | MAXIMUM BO                                           | INLET DEPTH:                                        | <i>5</i>     |
| TRENCHES:                    | IN SYSTEM: GRAVITY FED LOW PRES  LINEAR FEET REQUIRED: 112  TRENCH WIDTH: MINIMUM SPACE BETWEEN TRENCHES:           | MAXIMUM BO                                           | INLET DEPTH:                                        | <i>5</i>     |
| ORENCHES:  OCATION:          | IN SYSTEM: GRAVITY FED LOW PRES  LINEAR FEET REQUIRED: 112  TRENCH WIDTH: MINIMUM SPACE BETWEEN TRENCHES:           | MAXIMUM BO'  EFFECTIVE AREA BEGIN  CTION INSPECTION. | INLET DEPTH:                                        | 5 9          |
| TRENCHES:  LOCATION:  NOTES: | LINEAR FEET REQUIRED:  TRENCH WIDTH: MINIMUM SPACE BETWEEN TRENCHES:  TO BE STAKED BY SANITARIAN DURING PRE-CONSTRU | MAXIMUM BOTE EFFECTIVE AREA BEGIN                    | INLET DEPTH: ITOM DEPTH: INING DEPTH:  XPIRATION DA | 5 9 ATE:     |