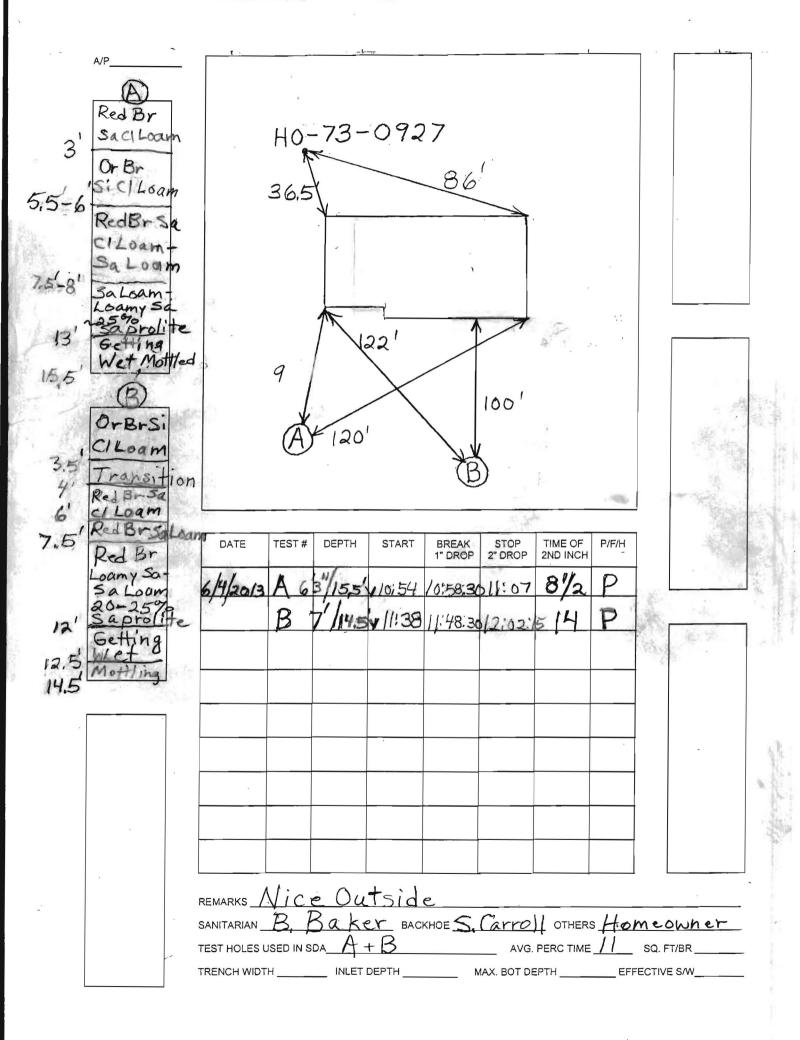

ion, I hereby grant Howard County Health Department officials the right to enter or purpose of inspecting the property as directly related to the requested permit/service.                                                                                                                                                                                        | nto the property for the |
| SIGNATURE OF APPLICANT                                                                                                                                                                                                                                                                                                                                                                          | DATE                     |





Bureau of Environmental Health

7178 Gateway Drive

Columbia, MD 21046

(410) 313-2640 TDD (410) 313-2323

Fax (410) 313-2648
Toll Free 1-866-313-6300

website: www.hchealth.org

Maura J. Rossman, M.D., Acting Health Officer

## **APPLICATION**

| FOR PERCOLATION TESTING AND SITE EVALUATION                                                                                                                                                                                                                                                                                                                                                                                                    | .545026                 |
|----------------------------------------------------------------------------------------