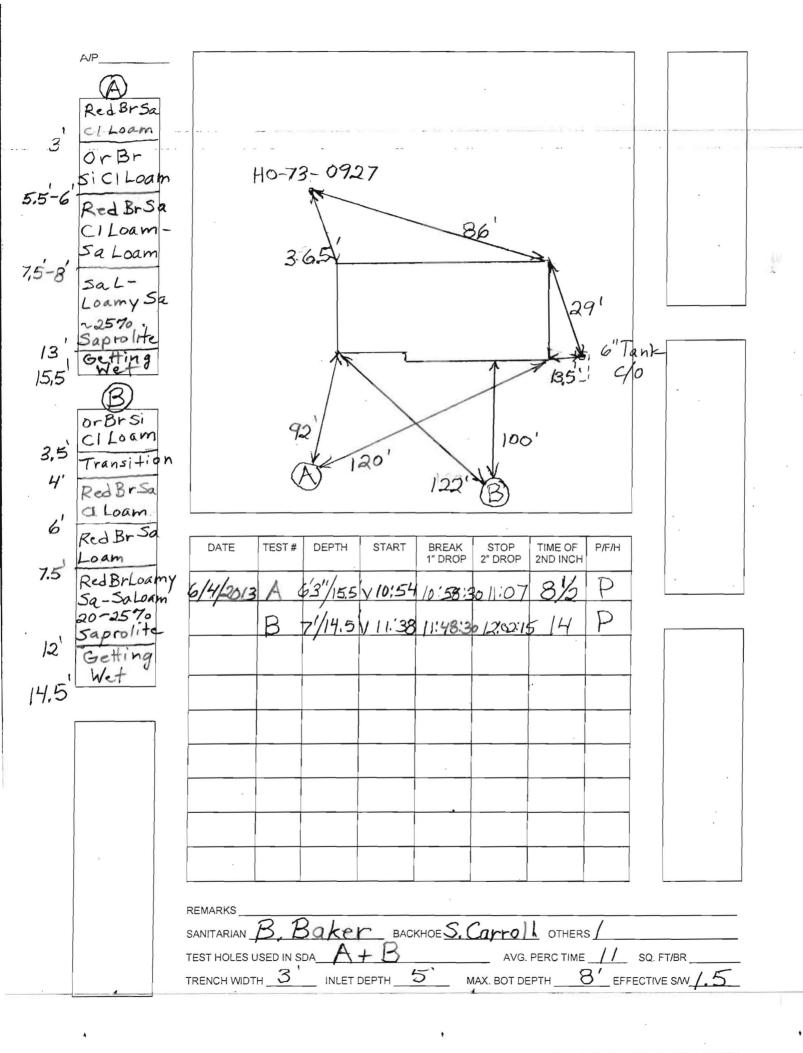

| 1823                    |
| SIGNATURE OF APPLICANT                                                                                                                                                                                                                                                                                                                                                                                                                         | DATE                    |