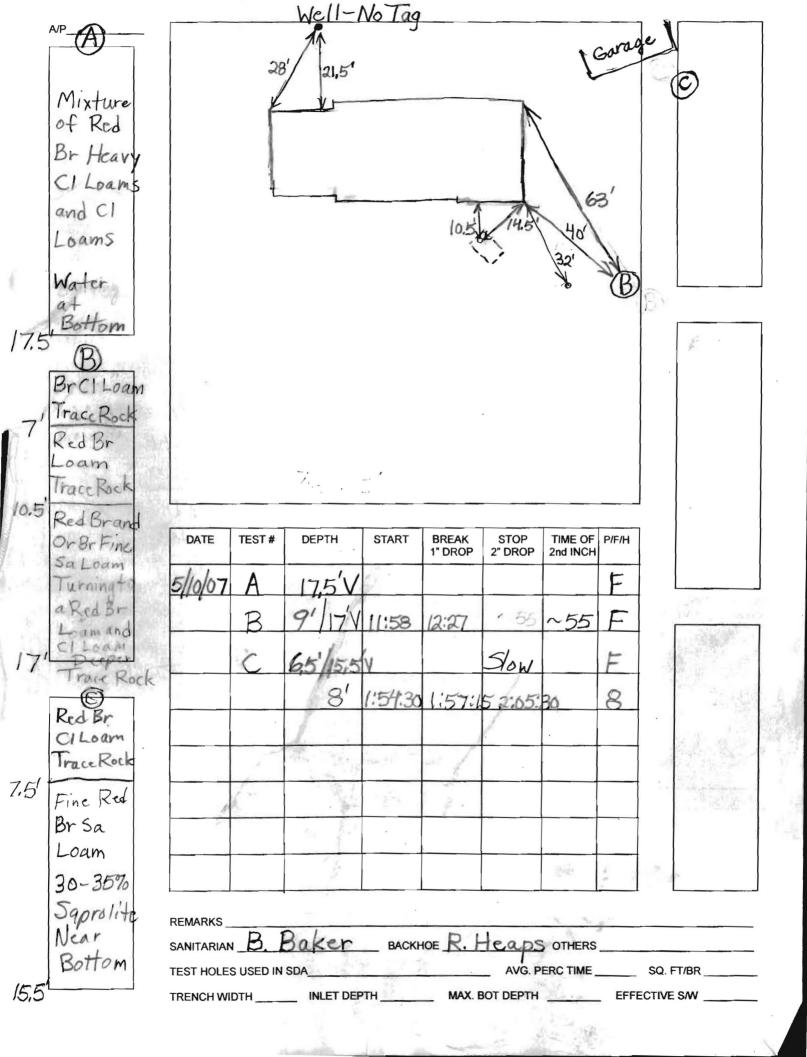

SIGNATURE OF APPLICANT

SOIL PROFILE 50' Travel South Bro Contraction INDICATE NORTH - NAME ADJOINING ROADWAY AS BASE LINE. Dale Therman DATE TEST - 1" DROP DEPTH START (Scaggo Bro.) Beachy Pruners Lam chay to y' loom to 12' \$ 981 Com all wash sk OK to add grand our drinch isky