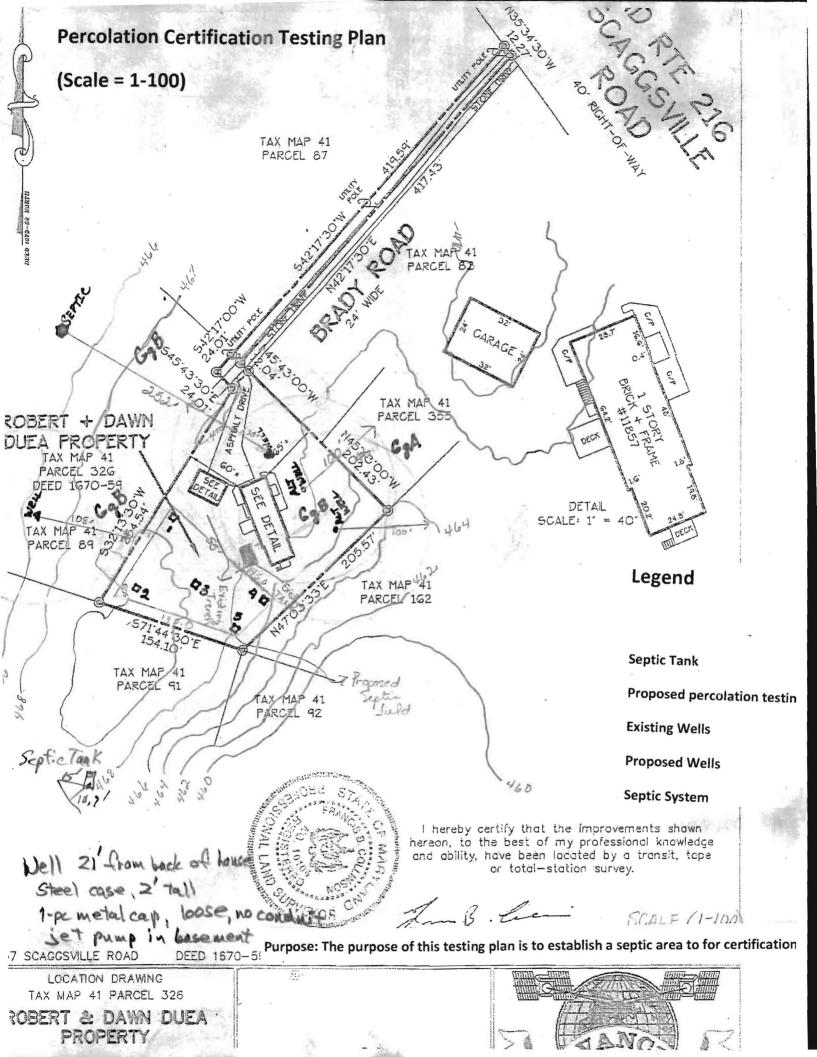

All five test locations 'PASS', having soils that are satisfactory for wastewater treatment and disposal. Locations of percolation tests that 'PASS' are used to define the sewage disposal area (SDA) proposed on the Percolation Certification Plan. The test locations are believed to represent an area of at least 10,000 square feet. The percolation test results and suitable area for wastewater discharge are certified by the Approving Authority's signature of the Percolation Certification Plan.