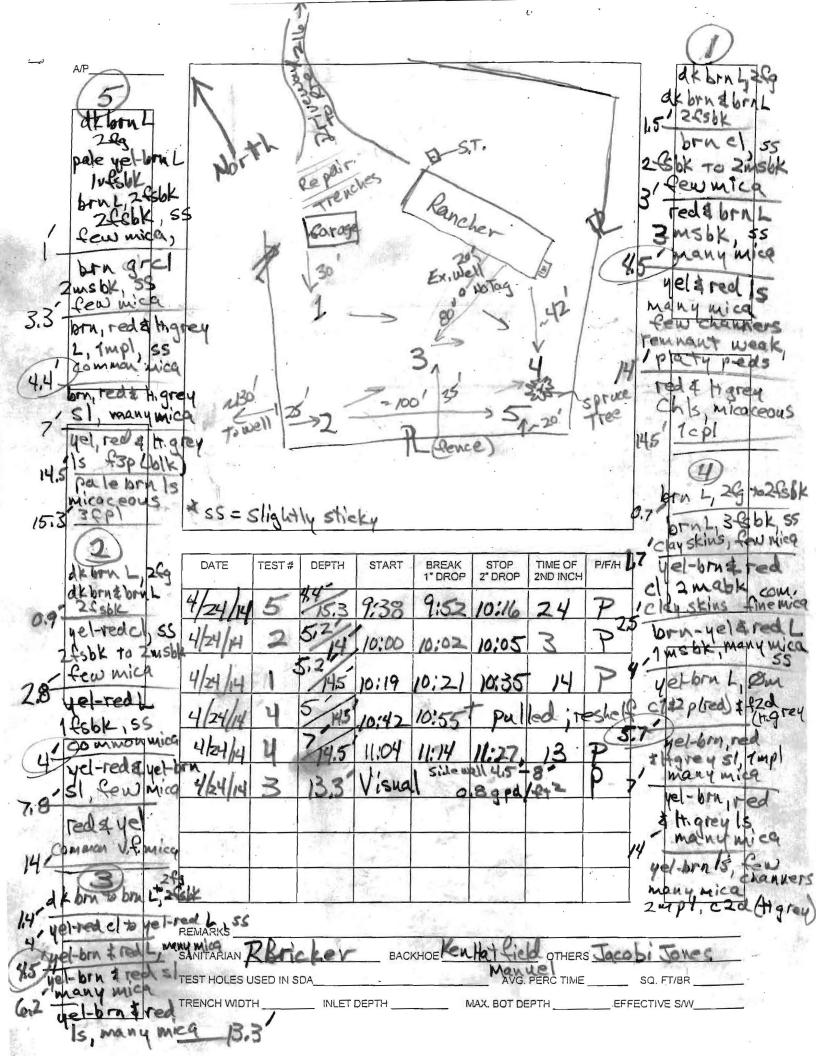

#### Maura J. Rossman, M.D., Health Officer

May 9, 2014

To:

Jacobi Jones, Applicant

cobijj@gmail.com

RE:

Percolation Test Report, A546275; 11857 Scaggsville Road

Percolation tests were conducted at 11857 Scaggsville Road (Tax Map 41, Parcel 326) on April 24, 2014. Test locations '1' to '5' were conducted at planned locations on the back portion of the subject property. The percolation test Field Worksheet is enclosed with this letter.

All five test locations 'PASS', having soils that are satisfactory for wastewater treatment and disposal. Locations of percolation tests that 'PASS' are used to define the sewage disposal area (SDA) proposed on the Percolation Certification Plan. The test locations are believed to represent an area of at least 10,000 square feet. The percolation test results and suitable area for wastewater discharge are certified by the Approving Authority's signature of the Percolation Certification Plan.